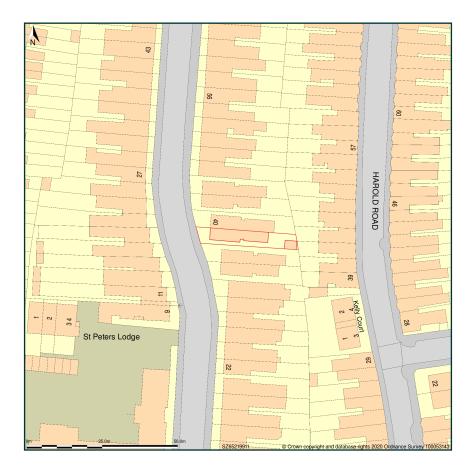

## 38, Lawrence Road, Southsea, City Of Portsmouth, PO5 1NY

Site Plan shows area bounded by: 465140.27, 99044.29 465281.7, 99185.71 (at a scale of 1:1250), OSGridRef: SZ65219911. The representation of a road, track or path is no evidence of a right of way. The representation of features as lines is no evidence of a property boundary.