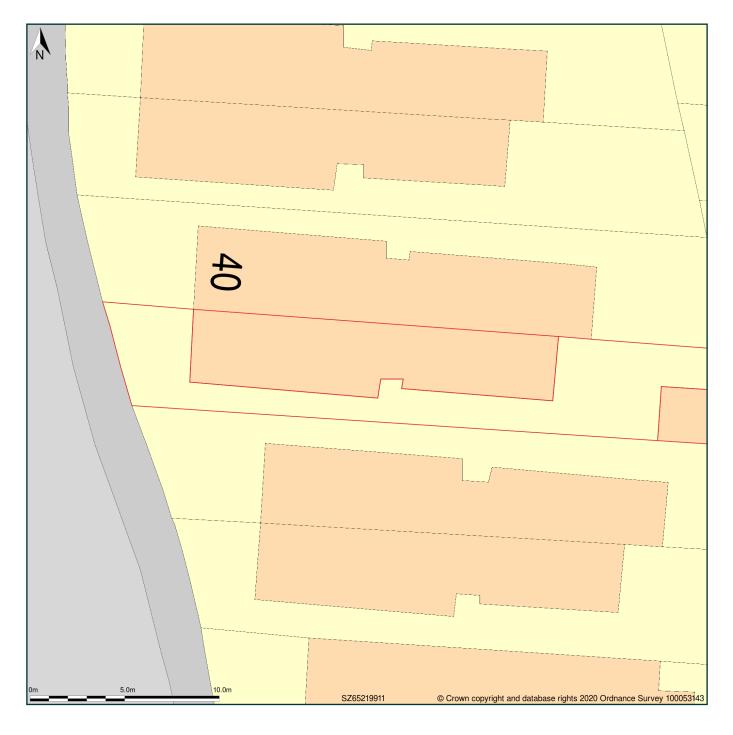

## 38, Lawrence Road, Southsea, City Of Portsmouth, PO5 1NY

Block Plan shows area bounded by: 465192.99, 99097.03 465228.99, 99133.03 (at a scale of 1:200), OSGridRef: SZ65219911. The representation of a road, track or path is no evidence of a right of way. The representation of features as lines is no evidence of a property boundary.