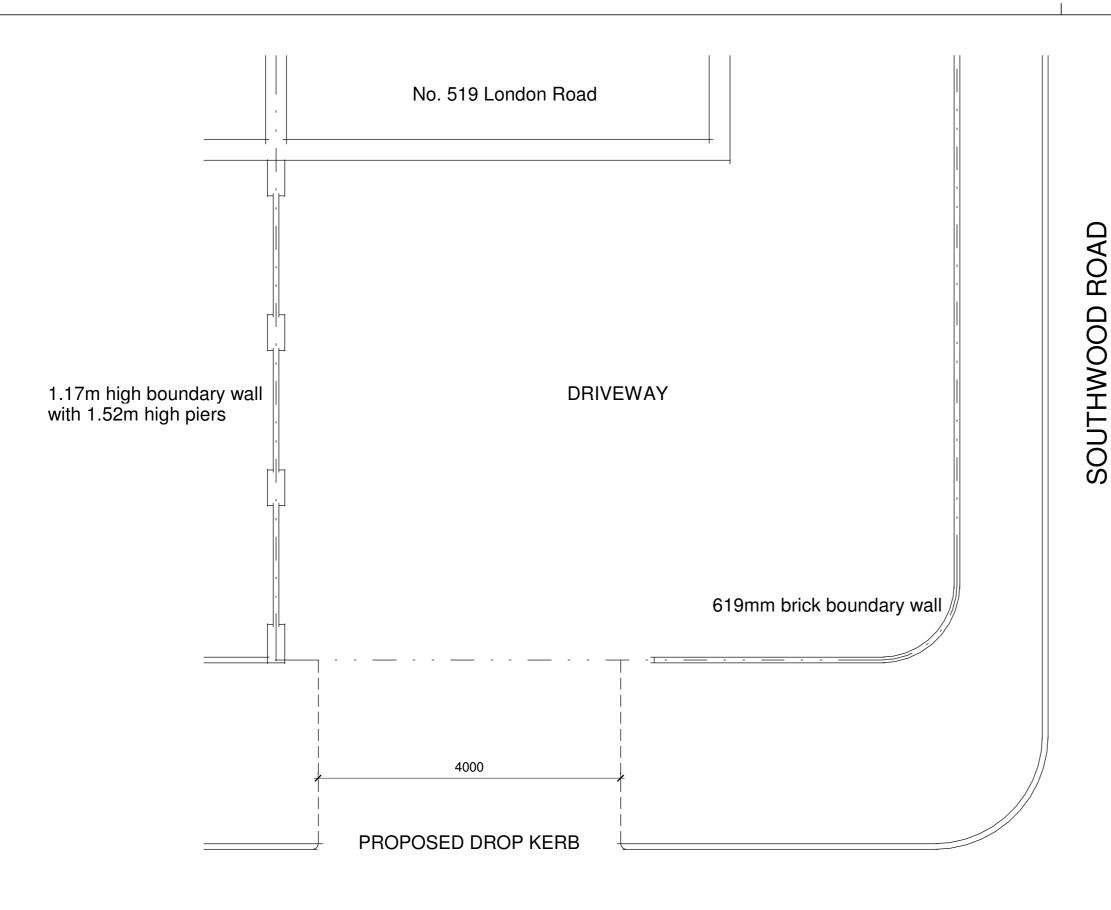

## **Driveway** 1:50

**Front Elevation** 

1:100

This drawing and the information provided is the property of Thorns-Young Architectural and shall not be copied whole, in part, or used for any other purpose without written permission from the company.

Job Title

519 London Road North End

Drawing Title

Proposed Drob Kerb

Scale As indicated

Sheet A2

Date JUL 20

Drawn by CM