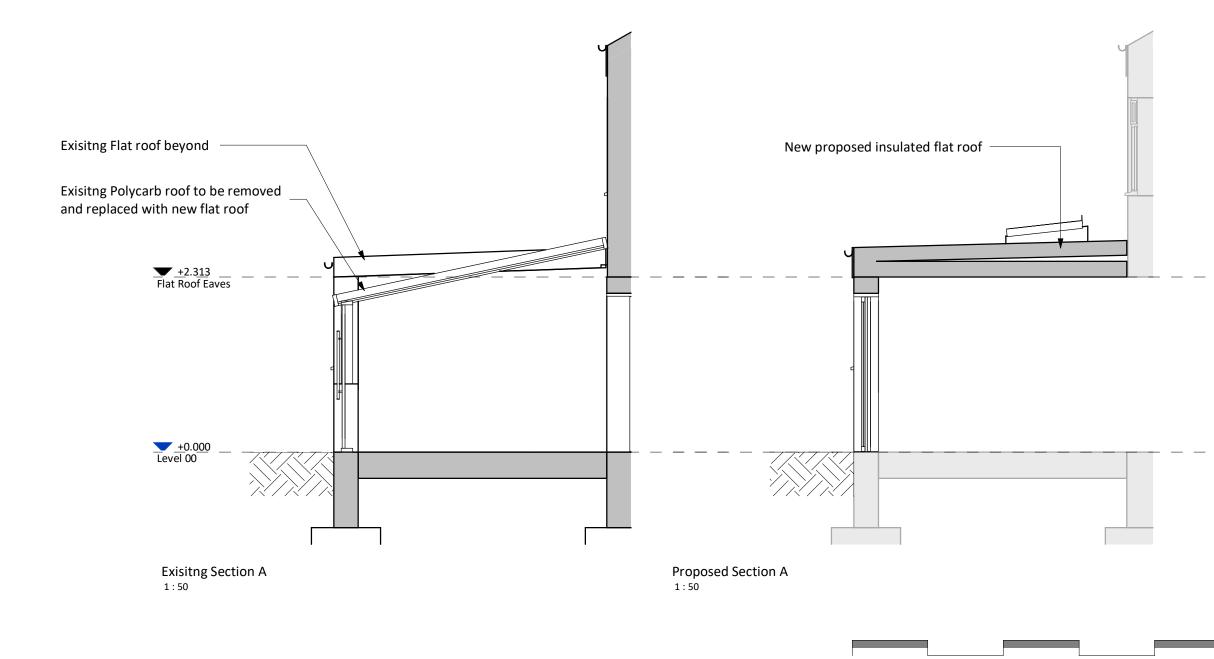

5m

DRAWING TITLE Existing and Proposed Section

SUITABILITY STATUS SCALE PL Planning 1 : 50 @ A3 DOCUMENT NUMBER REVISION PL300

Architectural Design & Technology CLIENT NAME Adam Perrot

ORIGINATOR NO 20001-