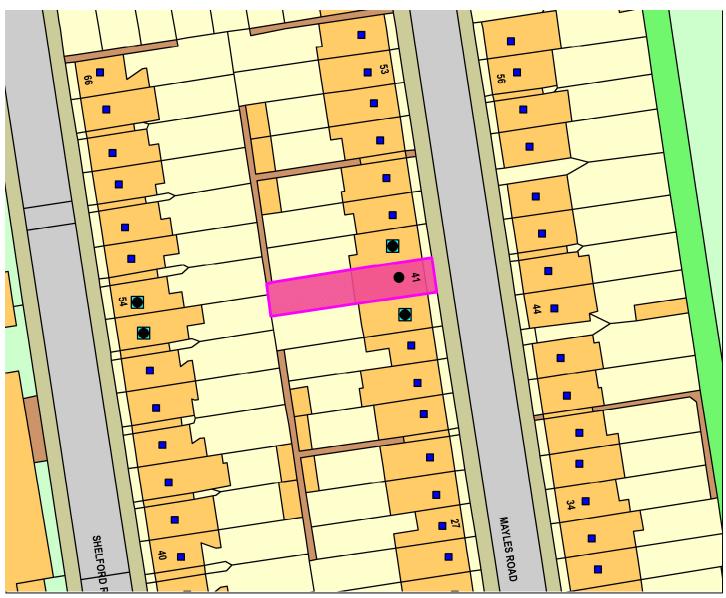

## 41 Mayles Road

| Reproduced from the Ordnance Survey map with the permission of the Controller of Her Majesty's Stationery Office © Crown Copyright 2000. |
|------------------------------------------------------------------------------------------------------------------------------------------|
| Unauthorised reproduction infringes Crown Copyright and may lead to prosecution or civil proceedings.                                    |