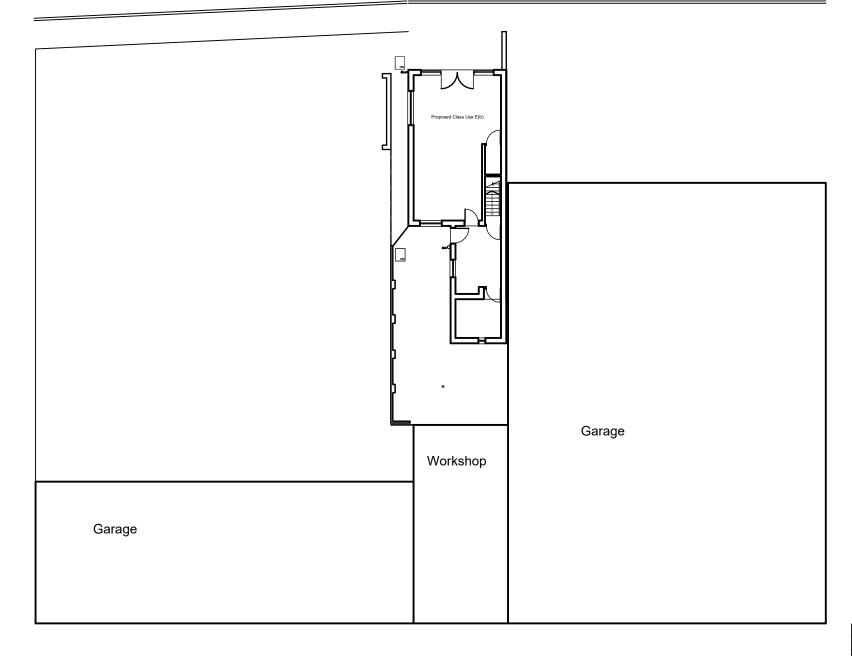

## Wolverhampton Road

On - Road Parking

Proposed Site Plan

| REV                                                                                                                                                                         | DESCRIPTION         |                                |                    | DATE | DRAWN |
|-----------------------------------------------------------------------------------------------------------------------------------------------------------------------------|---------------------|--------------------------------|--------------------|------|-------|
| PROJECT: 60 Wolverhampton Road                                                                                                                                              |                     | PROJECT: Site Location & Block | DATE:              | Nov  | '20   |
| W                                                                                                                                                                           | dnesfield<br>11 1UJ | Plan                           | scale:<br>1:200@A3 |      |       |
| **                                                                                                                                                                          | V 11 100            | DRAWING NO: 20013/003          | REVISION:          |      |       |
| NO DIMENSIONS TO BE SCALED FROM THIS DRAWING COPYRIGHT RESERVED. THIS DRAWING MAY NOT BE USED OR REPRODUCED WITHOUT WRITTEN CONSENT. COPYRIGHT DESIGNS AND PATENTS ACT 1988 |                     |                                |                    |      |       |