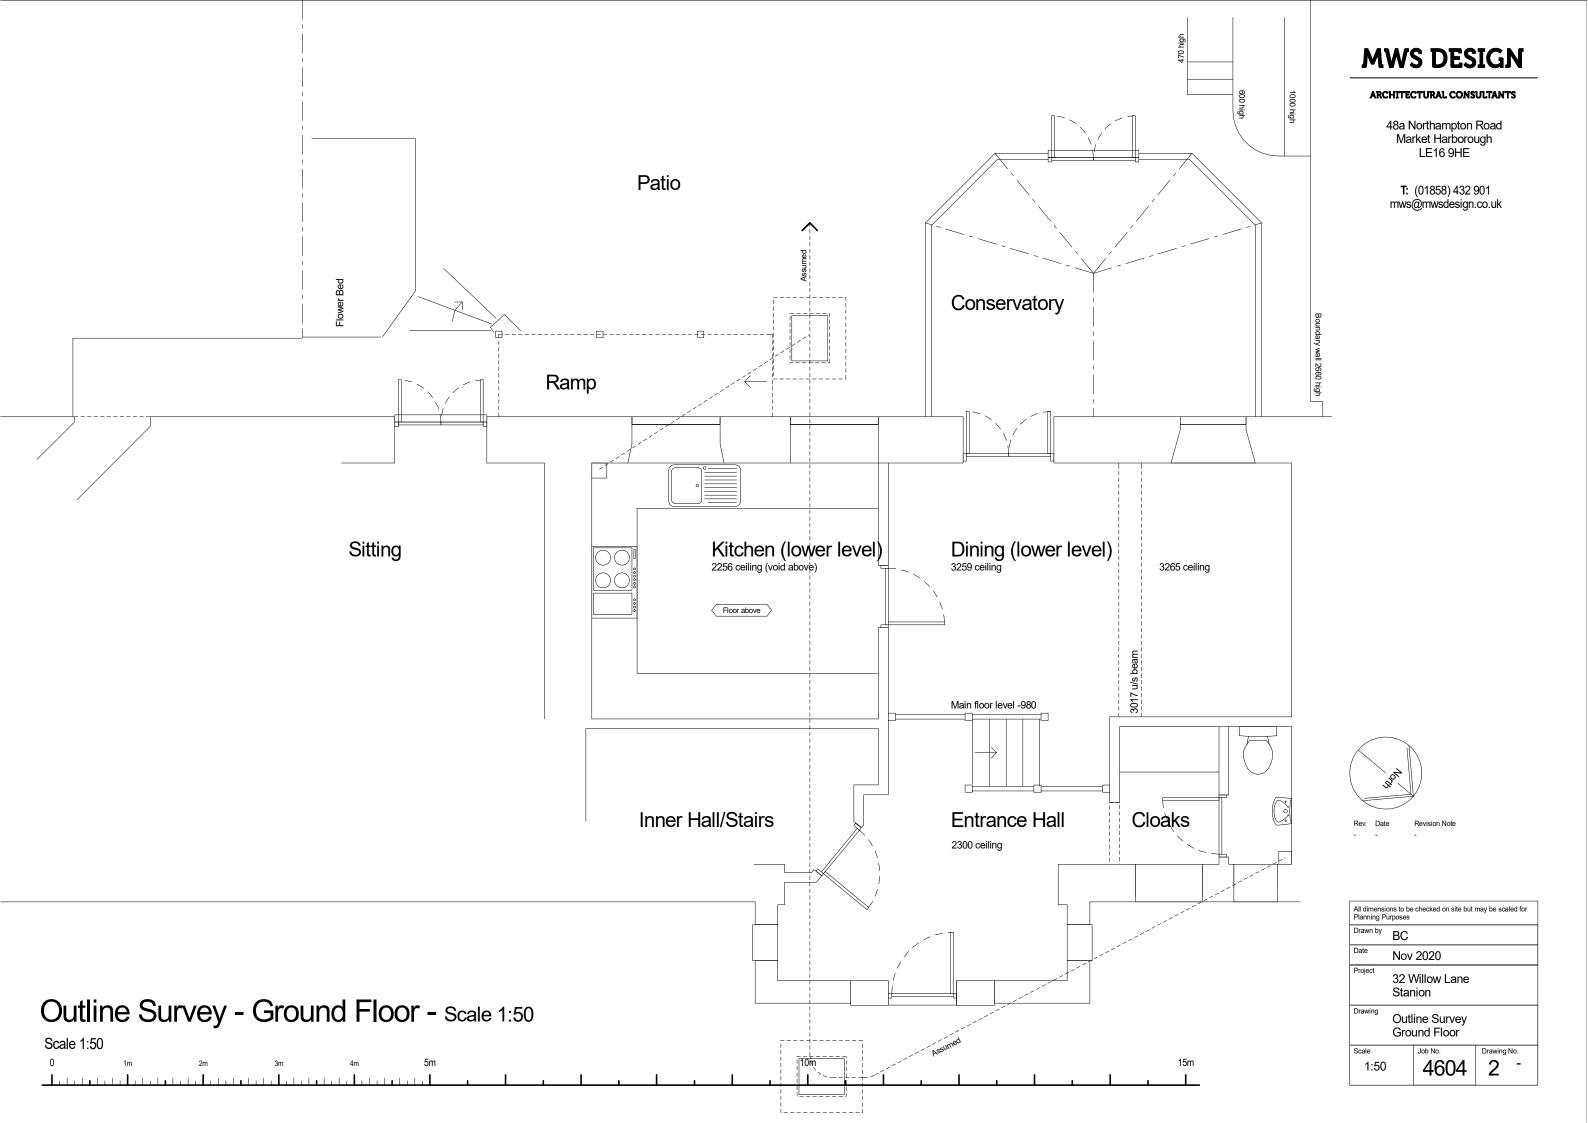

# Side Elevation/Section Proposed Elevations - Scale 1:100

# Rear Elevation

| Planning Purposes   |                           |         |             |  |  |
|---------------------|---------------------------|---------|-------------|--|--|
| Drawn by            | BC                        |         |             |  |  |
| Date                | Nov 2020                  |         |             |  |  |
| Project             | 32 Willow Lane<br>Stanion |         |             |  |  |
| Drawing             |                           |         |             |  |  |
| Proposed Elevations |                           |         |             |  |  |
| Scale               |                           | Job No. | Drawing No. |  |  |
| 1:100               |                           | 4604    | 5 -         |  |  |