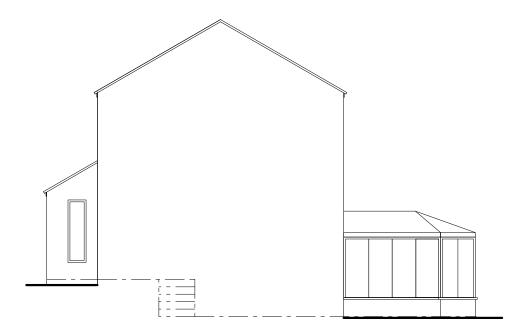

Side Elevation



Rear Elevation



| Scale 1:100             |     |             |     |          |     |
|-------------------------|-----|-------------|-----|----------|-----|
| 0 1m 2m 3m 4m <b>5m</b> | 10m | 15m         | 20m | 25m      | 30m |
|                         |     | <del></del> |     | <u> </u> |     |

## **MWS DESIGN**

## ARCHITECTURAL CONSULTANTS

48a Northampton Road Market Harborough LE16 9HE

T: (01858) 432 901 mws@mwsdesign.co.uk



| Drawn by   | BC                           |              |             |  |  |
|------------|------------------------------|--------------|-------------|--|--|
| Date       | Nov 2020                     |              |             |  |  |
| Project    | 32 Willow Lane<br>Stanion    |              |             |  |  |
| Drawing