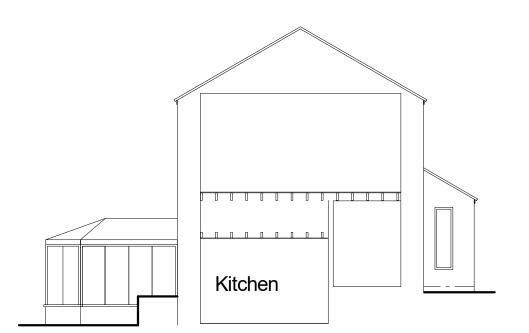

Side Elevation



Rear Elevation



| Scale 1:100             |     |             |     |          |     |
|-------------------------|-----|-------------|-----|----------|-----|
| 0 1m 2m 3m 4m <b>5m</b> | 10m | 15m         | 20m | 25m      | 30m |
|                         |     | <del></del> |     | <u> </u> |     |

## **MWS DESIGN**

## ARCHITECTURAL CONSULTANTS

48a Northampton Road Market Harborough LE16 9HE

T: (01858) 432 901 mws@mwsdesign.co.uk



| Drawn by   | BC                           |              |             |  |  |
|------------|------------------------------|--------------|-------------|--|--|
| Date       | Nov 2020                     |              |             |  |  |
| Project    | 32 Willow Lane<br>Stanion    |              |             |  |  |
| Drawing    | Outline Survey<b