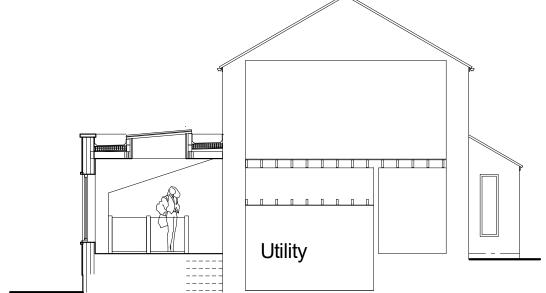

ket Harborough LE16 9HE

T: (01858) 432 901 mws@mwsdesign.co.uk



| Drawn by   | BC                           |              |             |  |  |
|------------|------------------------------|--------------|-------------|--|--|
| Date       | Nov 2020                     |              |             |  |  |
| Project    | 32 Willow Lane<br>Stanion    |              |             |  |  |
| Drawing    | Outline Survey<br>Elevations |              |             |  |  |
| Scale 1:10 | 0                            | Job No. 4604 | Drawing No. |  |  |



## **MWS DESIGN**

### ARCHITECTURAL CONSULTANTS

48a Northampton Road Market Harborough LE16 9HE

**T:** (01858) 432 901 mws@mwsdesign.co.uk



## Side Elevation



# Side Elevation/Section Proposed Elevations - Scale 1:100

# Rear Elevation



| Planning Purposes   |                           |         |             |  |  |
|---------------------|---------------------------|---------|-------------|--|--|
| Drawn by            | BC                        |         |             |  |  |
| Date                | Nov 2020                  |         |             |  |  |
| Project             | 32 Willow Lane<br>Stanion |         |             |  |  |
| Drawing             |                           |         |             |  |  |
| Proposed Elevations |                           |         |             |  |  |
| Scale               |                           | Job No. | Drawing No. |  |  |
| 1:100               |                           | 4604    | 5 -         |  |  |

All dimensions to be checked on site but may be scaled for