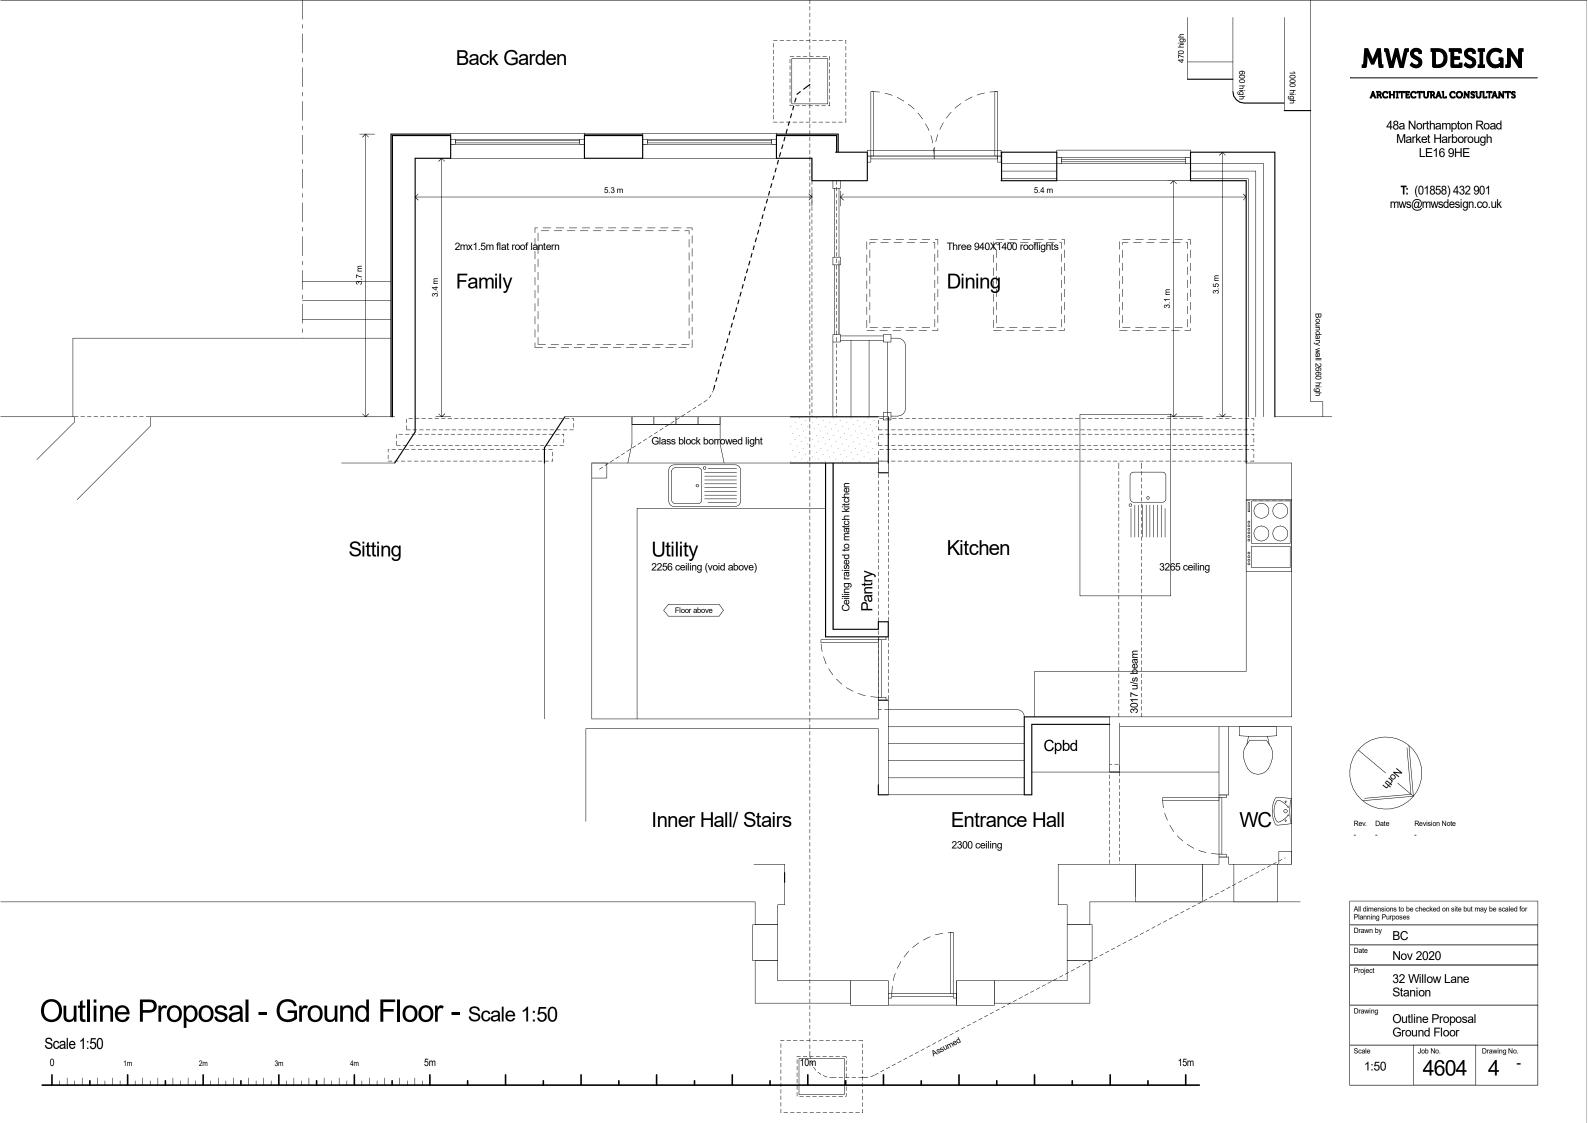

-----|-----|----------|-----|
| 0 1m 2m 3m 4m <b>5m</b> | 10m | 15m         | 20m | 25m      | 30m |
|                         |     | <del></del> |     | <u> </u> |     |

## **MWS DESIGN**

## ARCHITECTURAL CONSULTANTS

48a Northampton Road Market Harborough LE16 9HE

T: (01858) 432 901 mws@mwsdesign.co.uk



| Drawn by   | BC                           |              |             |  |  |
|------------|------------------------------|--------------|-------------|--|--|
| Date       | Nov 2020                     |              |             |  |  |
| Project    | 32 Willow Lane<br>Stanion    |              |             |  |  |
| Drawing    | Outline Survey<br>Elevations |              |             |  |  |
| Scale 1:10 | 0                            | Job No. 4604 | Drawing No. |  |  |



## **MWS DESIGN**

### ARCHITECTURAL CONSULTANTS

48a Northampton Road Market Harborough LE16 9HE

**T:** (01858) 432 901 mws@mwsdesign.co.uk



## Side Elevation



# Side Elevation/Section Proposed Elevations - Scale 1:100

# Rear Elevation



| Planning Purposes   |                           |         |             |  |  |
|---------------------|---------------------------|---------|-------------|--|--|
| Drawn by            | BC                        |         |             |  |  |
| Date                | Nov 2020                  |         |             |  |  |
| Project             | 32 Willow Lane<br>Stanion |         |             |  |  |
| Drawing             |                           |         |             |  |  |
| Proposed Elevations |                           |