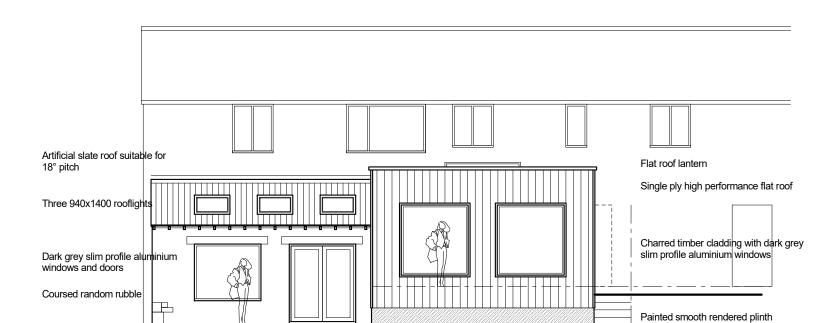

# Rear Elevation

| Planning Purposes   |                           |         |             |  |  |
|---------------------|---------------------------|---------|-------------|--|--|
| Drawn by            | BC                        |         |             |  |  |
| Date                | Nov 2020                  |         |             |  |  |
| Project             | 32 Willow Lane<br>Stanion |         |             |  |  |
| Drawing             |                           |         |             |  |  |
| Proposed Elevations |                           |         |             |  |  |
| Scale               |                           | Job No. | Drawing No. |  |  |
| 1:100               |                           | 4604    | 5 -         |  |  |