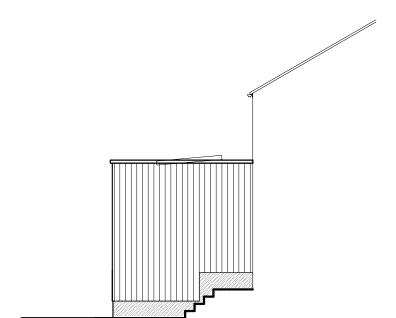

|

## **MWS DESIGN**

## ARCHITECTURAL CONSULTANTS

48a Northampton Road Market Harborough LE16 9HE

T: (01858) 432 901 mws@mwsdesign.co.uk



| Drawn by   | BC                           |              |             |  |  |
|------------|------------------------------|--------------|-------------|--|--|
| Date       | Nov 2020                     |              |             |  |  |
| Project    | 32 Willow Lane<br>Stanion    |              |             |  |  |
| Drawing    | Outline Survey<br>Elevations |              |             |  |  |
| Scale 1:10 | 0                            | Job No. 4604 | Drawing No. |  |  |



## **MWS DESIGN**

### ARCHITECTURAL CONSULTANTS

48a Northampton Road Market Harborough LE16 9HE

**T:** (01858) 432 901 mws@mwsdesign.co.uk



## Side Elevation



# Side Elevation/Section Proposed Elevations - Scale 1:100

# Rear Elevation



| Planning Purposes   |                           |         |             |  |  |
|---------------------|---------------------------|---------|-------------|--|--|
| Drawn by            | BC                        |         |             |  |  |
| Date                | Nov 2020                  |         |             |  |  |
| Project             | 32 Willow Lane<br>Stanion |         |             |  |  |
| Drawing             |                           |         |             |  |  |
| Proposed Elevations |                           |         |             |  |  |
| Scale               |                           | Job No. | Drawing No. |  |  |
| 1:100               |                           | 4604    |