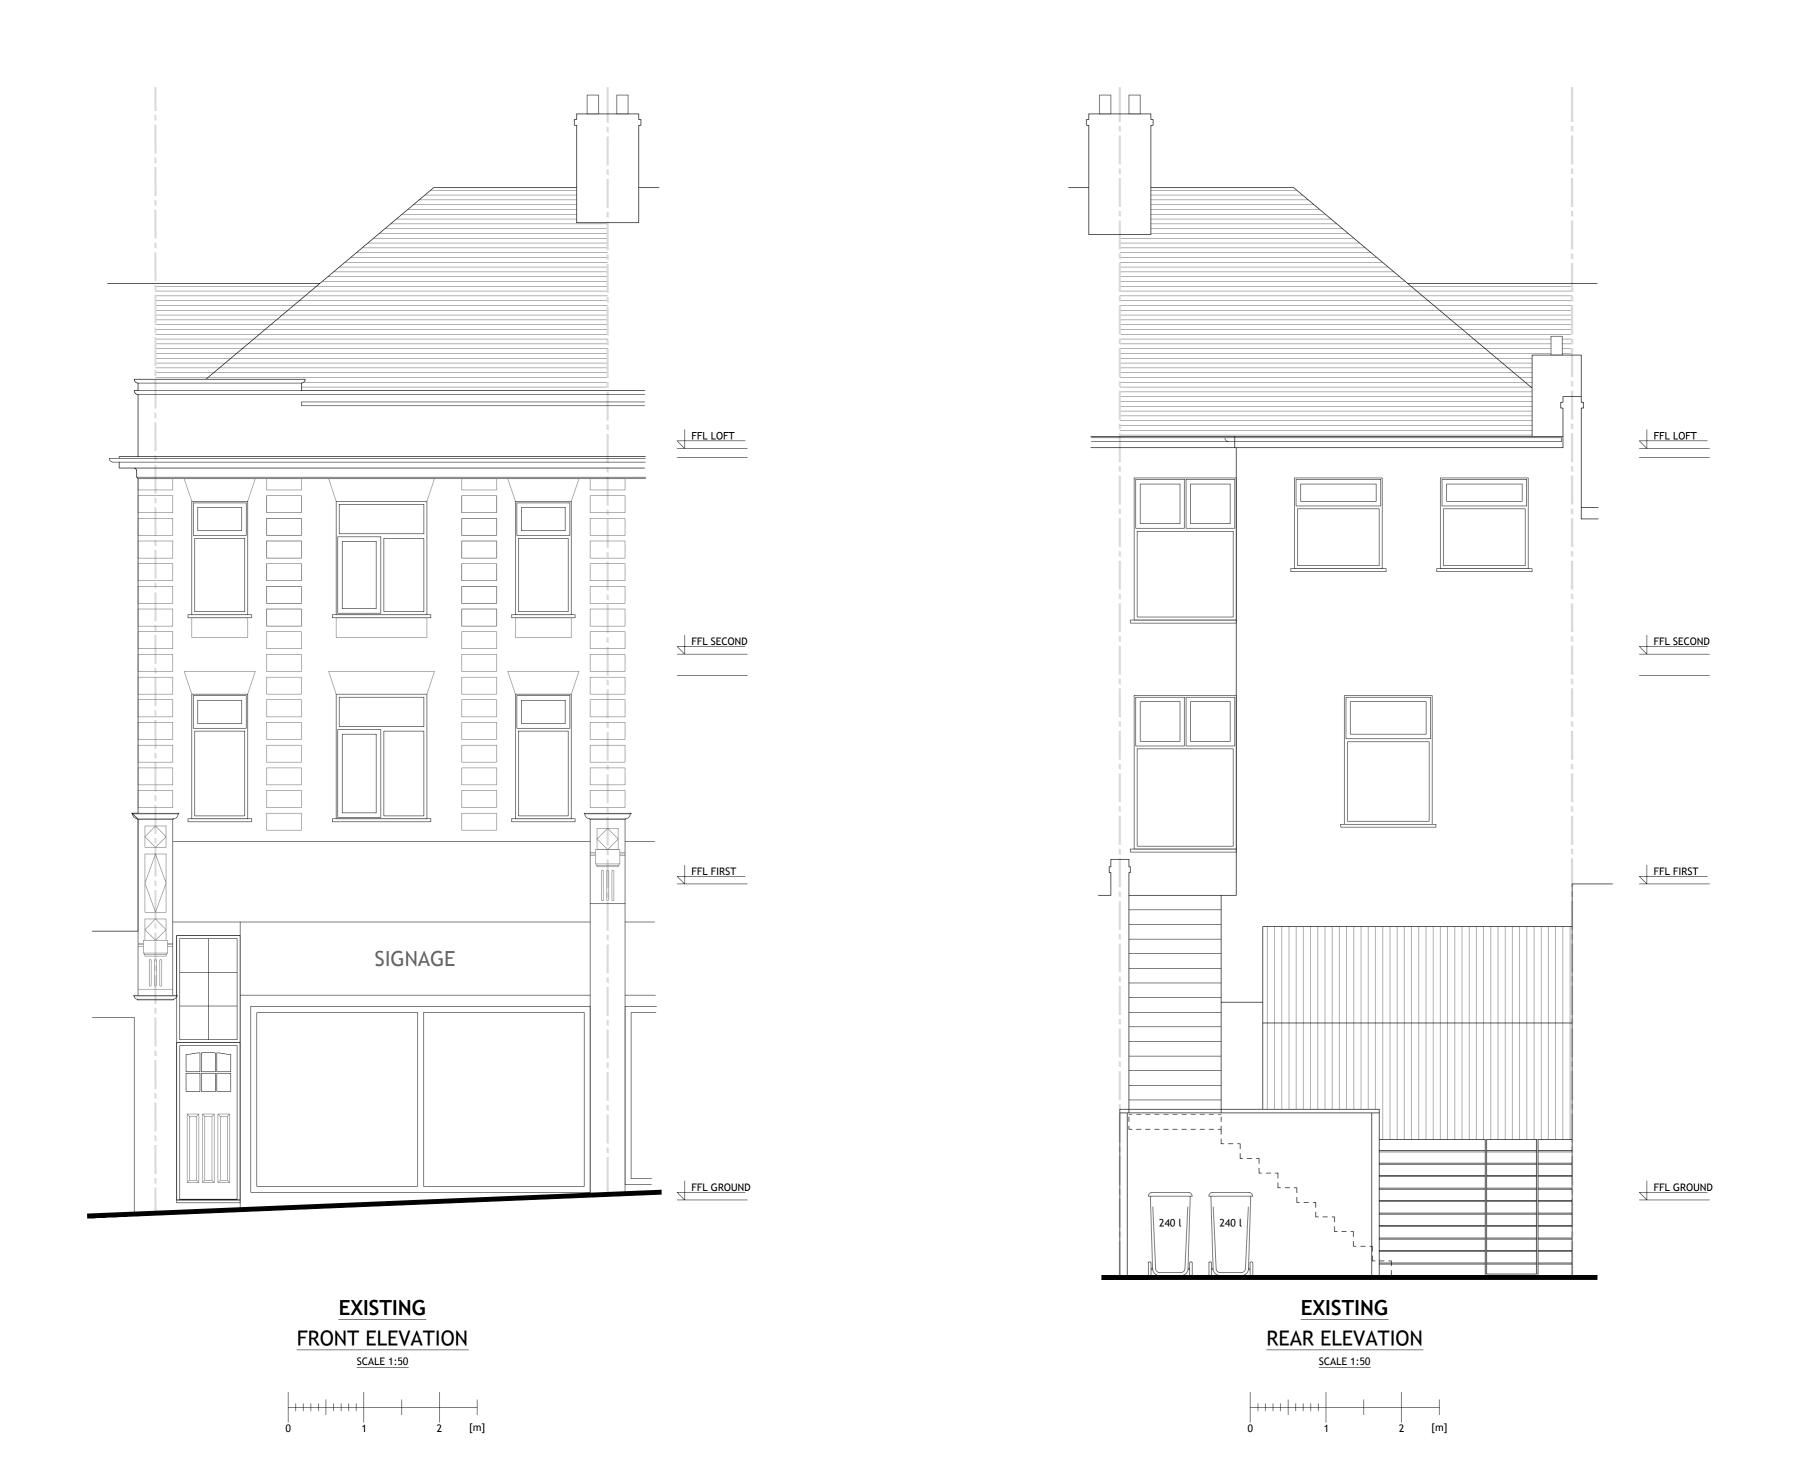

**EXISTING** SECTIONAL ELEVATION SCALE 1:50

| NO. DR.<br>DATE                                                                                                                        | INFO         |       |
|----------------------------------------------------------------------------------------------------------------------------------------|--------------|-------|
| REVISION                                                                                                                               |              |       |
| PROJECT                                                                                                                                |              |       |
| 1103A. FINCHLEY ROAD<br>LONDON<br>NW11 0QB                                                                                             |              |       |
| CLIENT                                                                                                                                 |              |       |
| MR ROBIN RAHIMIAN<br>32. GRESHAM GARDENS<br>LONDON, NW11 8PB                                                                           |              |       |
| DRAWING TITLE                                                                                                                          |              |       |
| EXISTING<br>ELEVATIONS<br>SECTION                                                                                                      |              |       |
| SCALE                                                                                                                                  | 1:50         | 1:100 |
| SIZE                                                                                                                                   | A1           | A3    |
| JOB NO.                                                                                                                                | 202031       |       |
| STAGE                                                                                                                                  | PLANNING     |       |
| DWG NO.                                                                                                                                | 202031.P.301 |       |
| REVISION                                                                                                                               | 0            |       |
| DATE                                                                                                                                   | 15 OCT 2020  |       |
| DRAWN                                                                                                                                  | NL           |       |
| CHECKED                                                                                                                                | MM           |       |
| COPYRIGHT © LAF Architects Ltd THIS DRAWING WHICH IS THE PROPERTY OF LAF Architects Ltd IS THE SUBJECT OF INTELLECTION PROPERTY PICHTS |              |       |