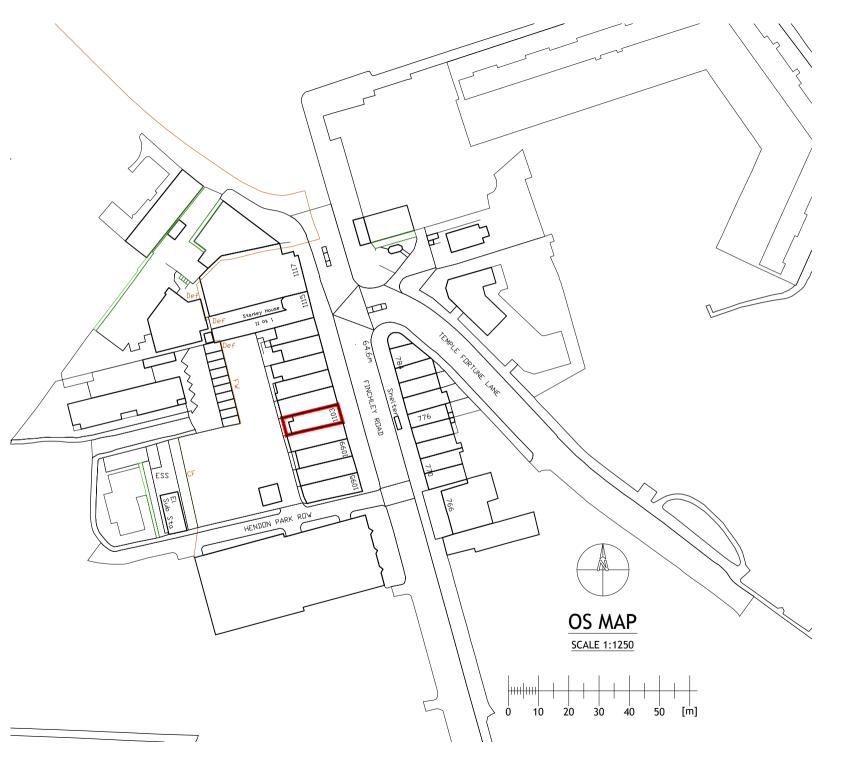

## PROJECT

1103A. FINCHLEY ROAD LONDON NW11 00B

## DRAWING TITLE

OS MAP

SCALE 1:1250 SIZE A4 JOB NO. 202031

STAGE PLANNING

**DWG NO.** 202031.P.001

REVISION 0

**DATE** 15 OCT 2020

DRAWN NL
CHECKED MM