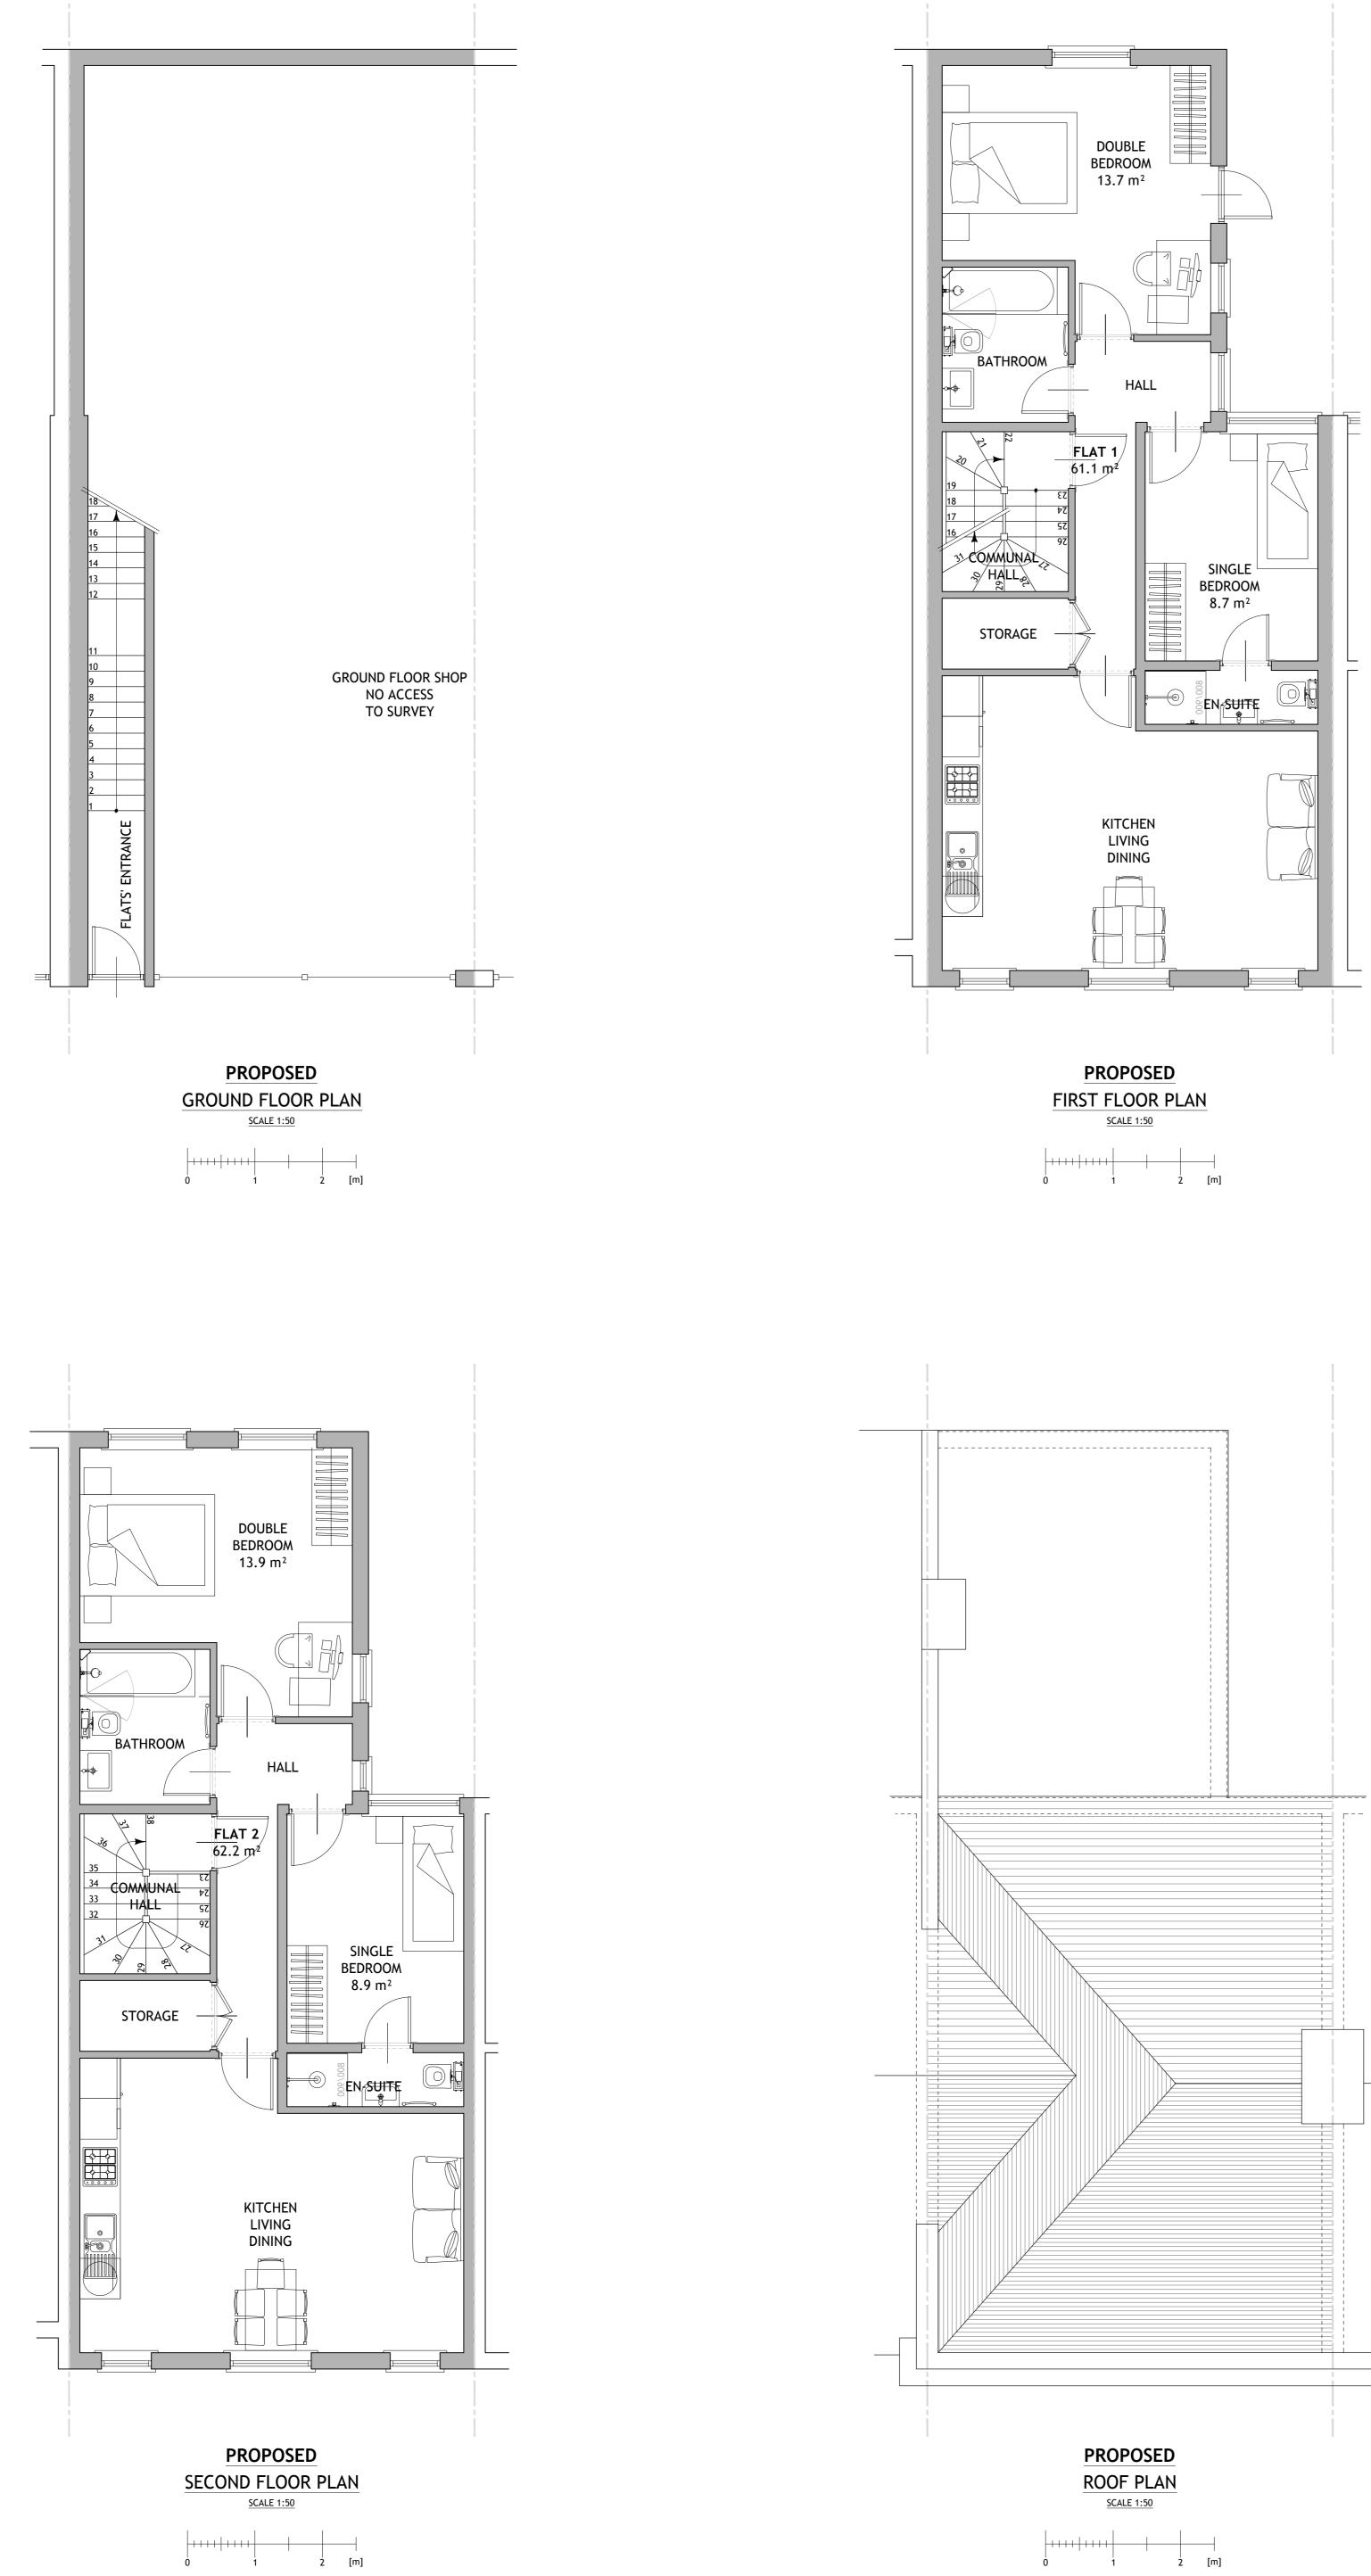

| DATE                                  |              |       |                                   |
|---------------------------------------|--------------|-------|-----------------------------------|
| PROJECT                               |              |       |                                   |
|                                       |              |       | 1103A. FINC<br>LONDON<br>NW11 0QB |
| CLIENT                                |              |       |                                   |
| MR ROBIN R<br>32. GRESHA<br>LONDON, N | M GARDENS    |       |                                   |
| DRAWING T                             | ITLE         |       |                                   |
| PROPOSED<br>FLOOR PLAN                | 15           |       |                                   |
| SCALE                                 | 1:50         | 1:100 |                                   |
| SIZE                                  | A1           | A3    |                                   |
| JOB NO.                               | 202031       |       |                                   |
| STAGE                                 | PLANNING     |       |                                   |
| DWG NO.                               | 202031.P.111 |       |                                   |
| REVISION                              | 0            |       |                                   |
| DATE                                  | 15 OCT 2020  |       |                                   |
| DRAWN                                 | NL           |       |                                   |
|                                       |              | MM    |                                   |