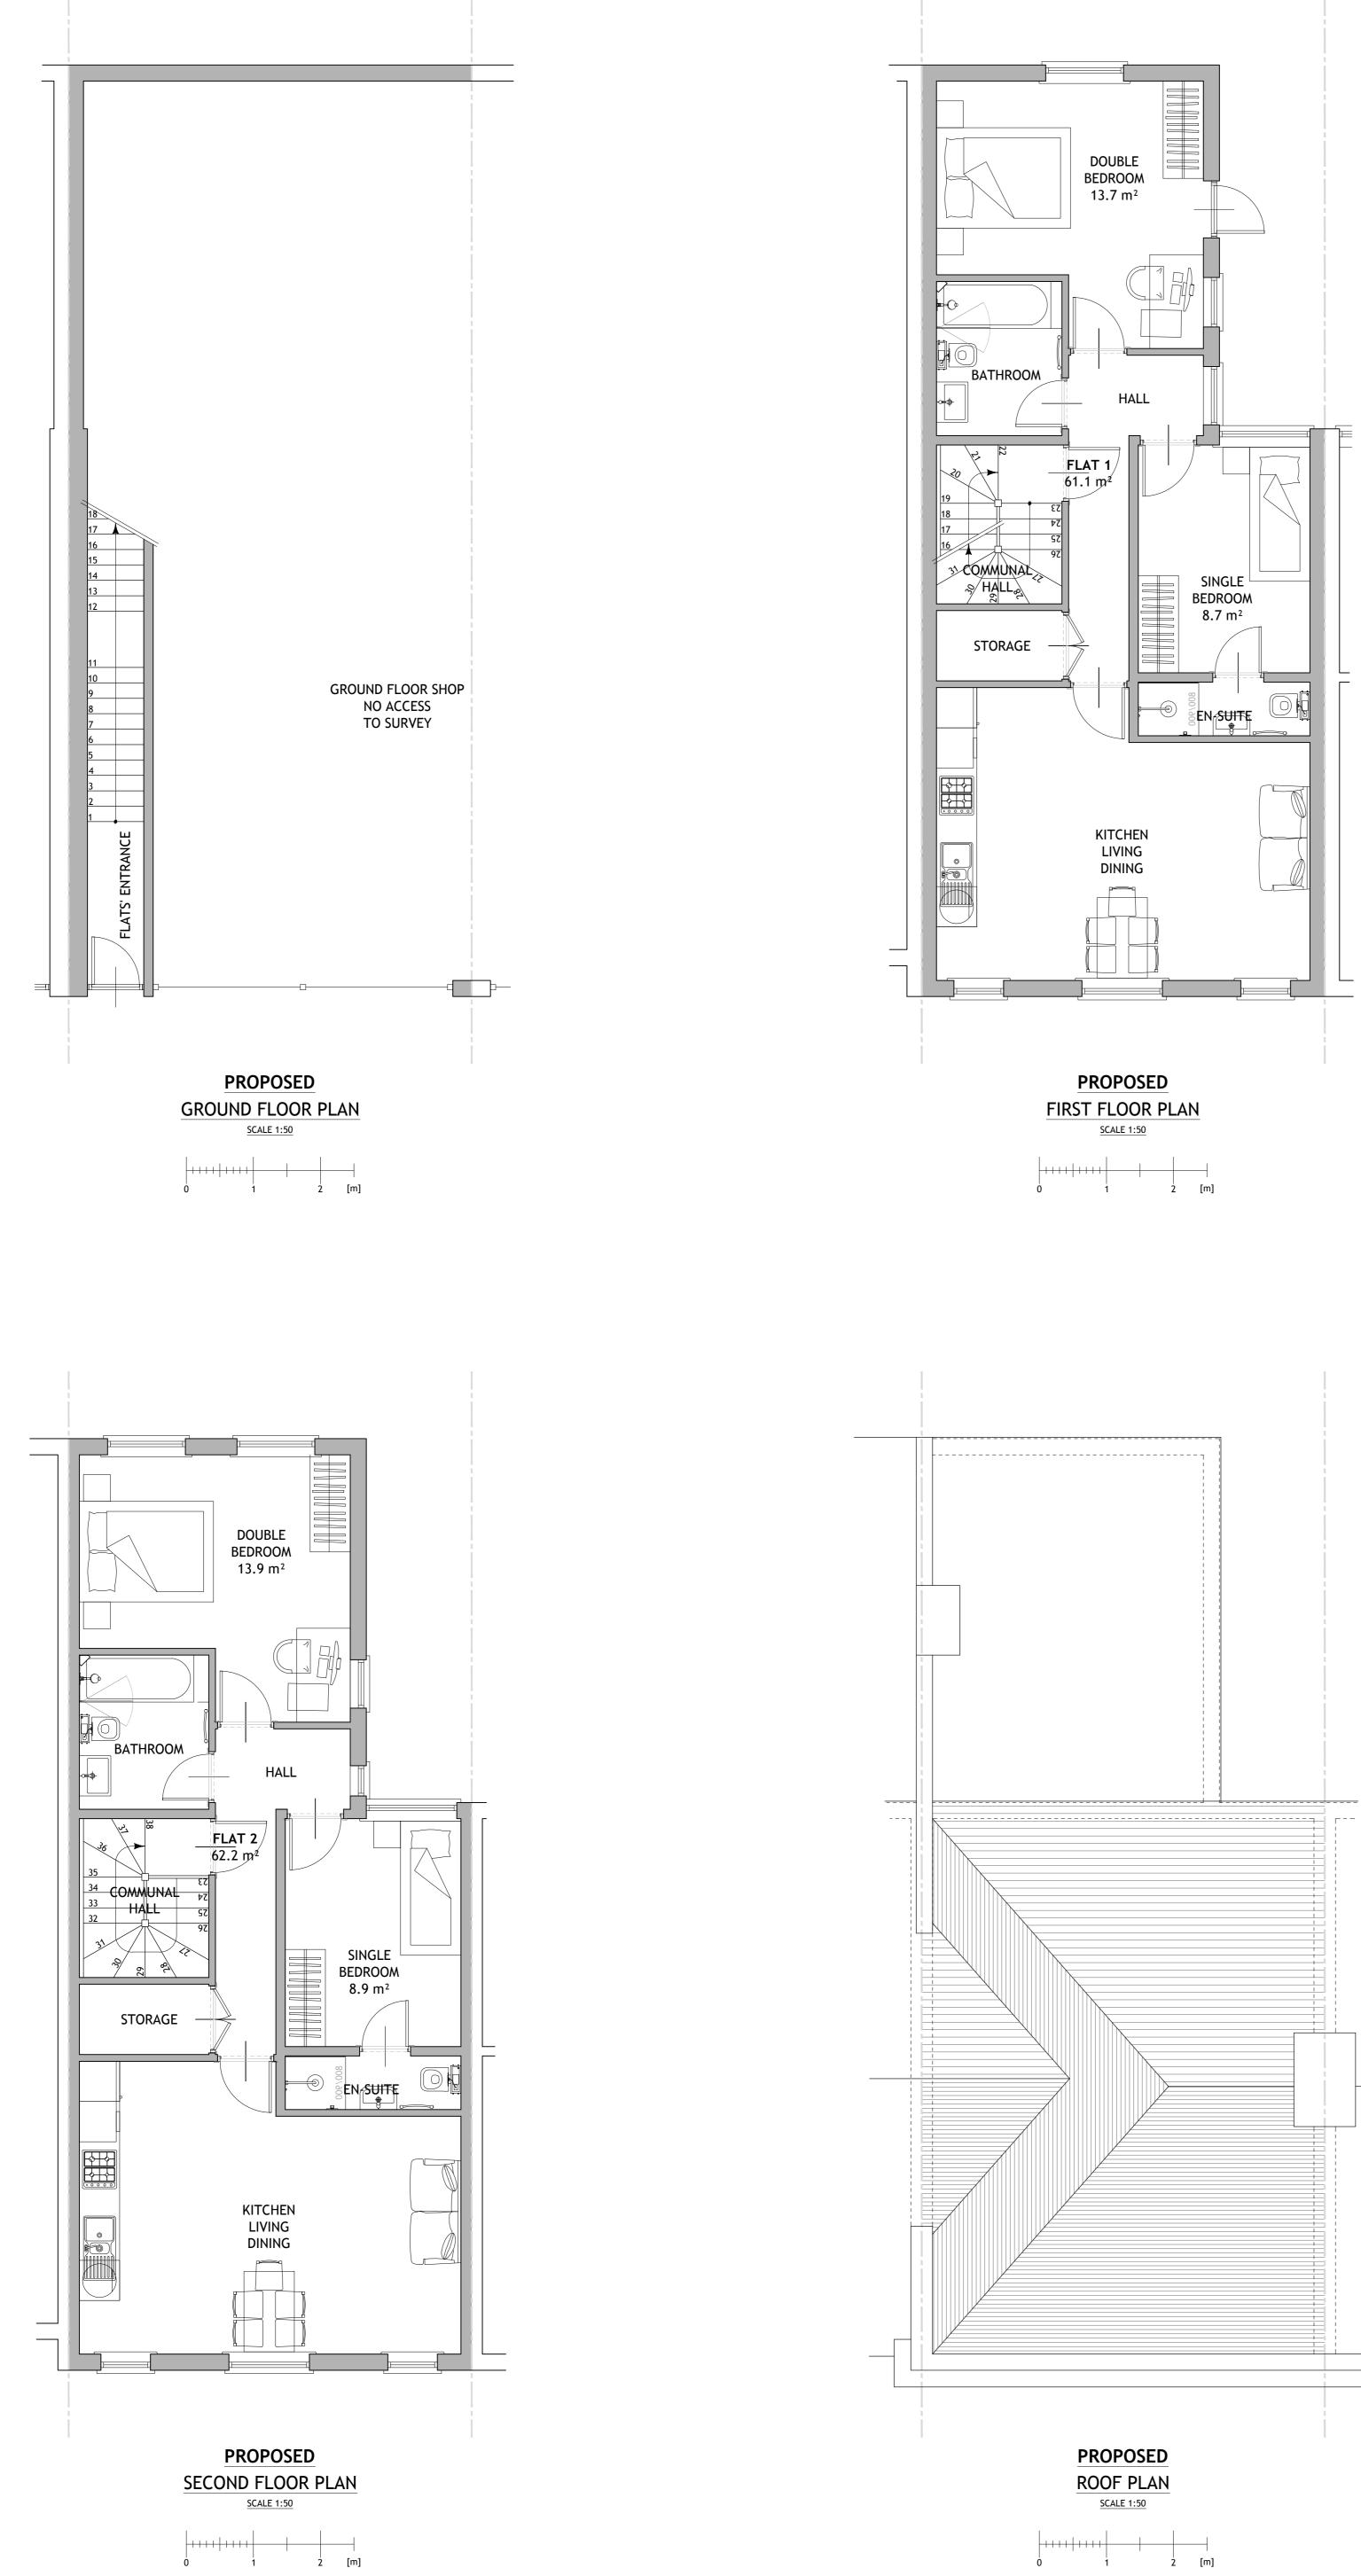

| DATE                                  |              |       |                                   |
|---------------------------------------|--------------|-------|-----------------------------------|
| PROJECT                               |              |       |                                   |
|                                       |              |       | 1103A. FINC<br>LONDON<br>NW11 0QB |
| CLIENT                                |              |       |                                   |
| MR ROBIN R<br>32. GRESHA<br>LONDON, N | M GARDENS    |       |                                   |
| DRAWING T                             | ITLE         |       |                                   |
| PROPOSED<br>FLOOR PLAN                | 15           |       |                                   |
| SCALE                                 | 1:50         | 1:100 |                                   |
| SIZE                                  | A1           | A3    |                                   |
| JOB NO.                               | 202031       |       |                                   |
| STAGE                                 | PLANNING     |       |                                   |
| DWG NO.                               | 202031.P.111 |       |                                   |
| REVISION                              | 0            |       |                                   |
| DATE                                  | 15 OCT 2020  |       |                                   |
| DRAWN                                 | NL           |       |                                   |
|                                       |              | MM    |                                   |