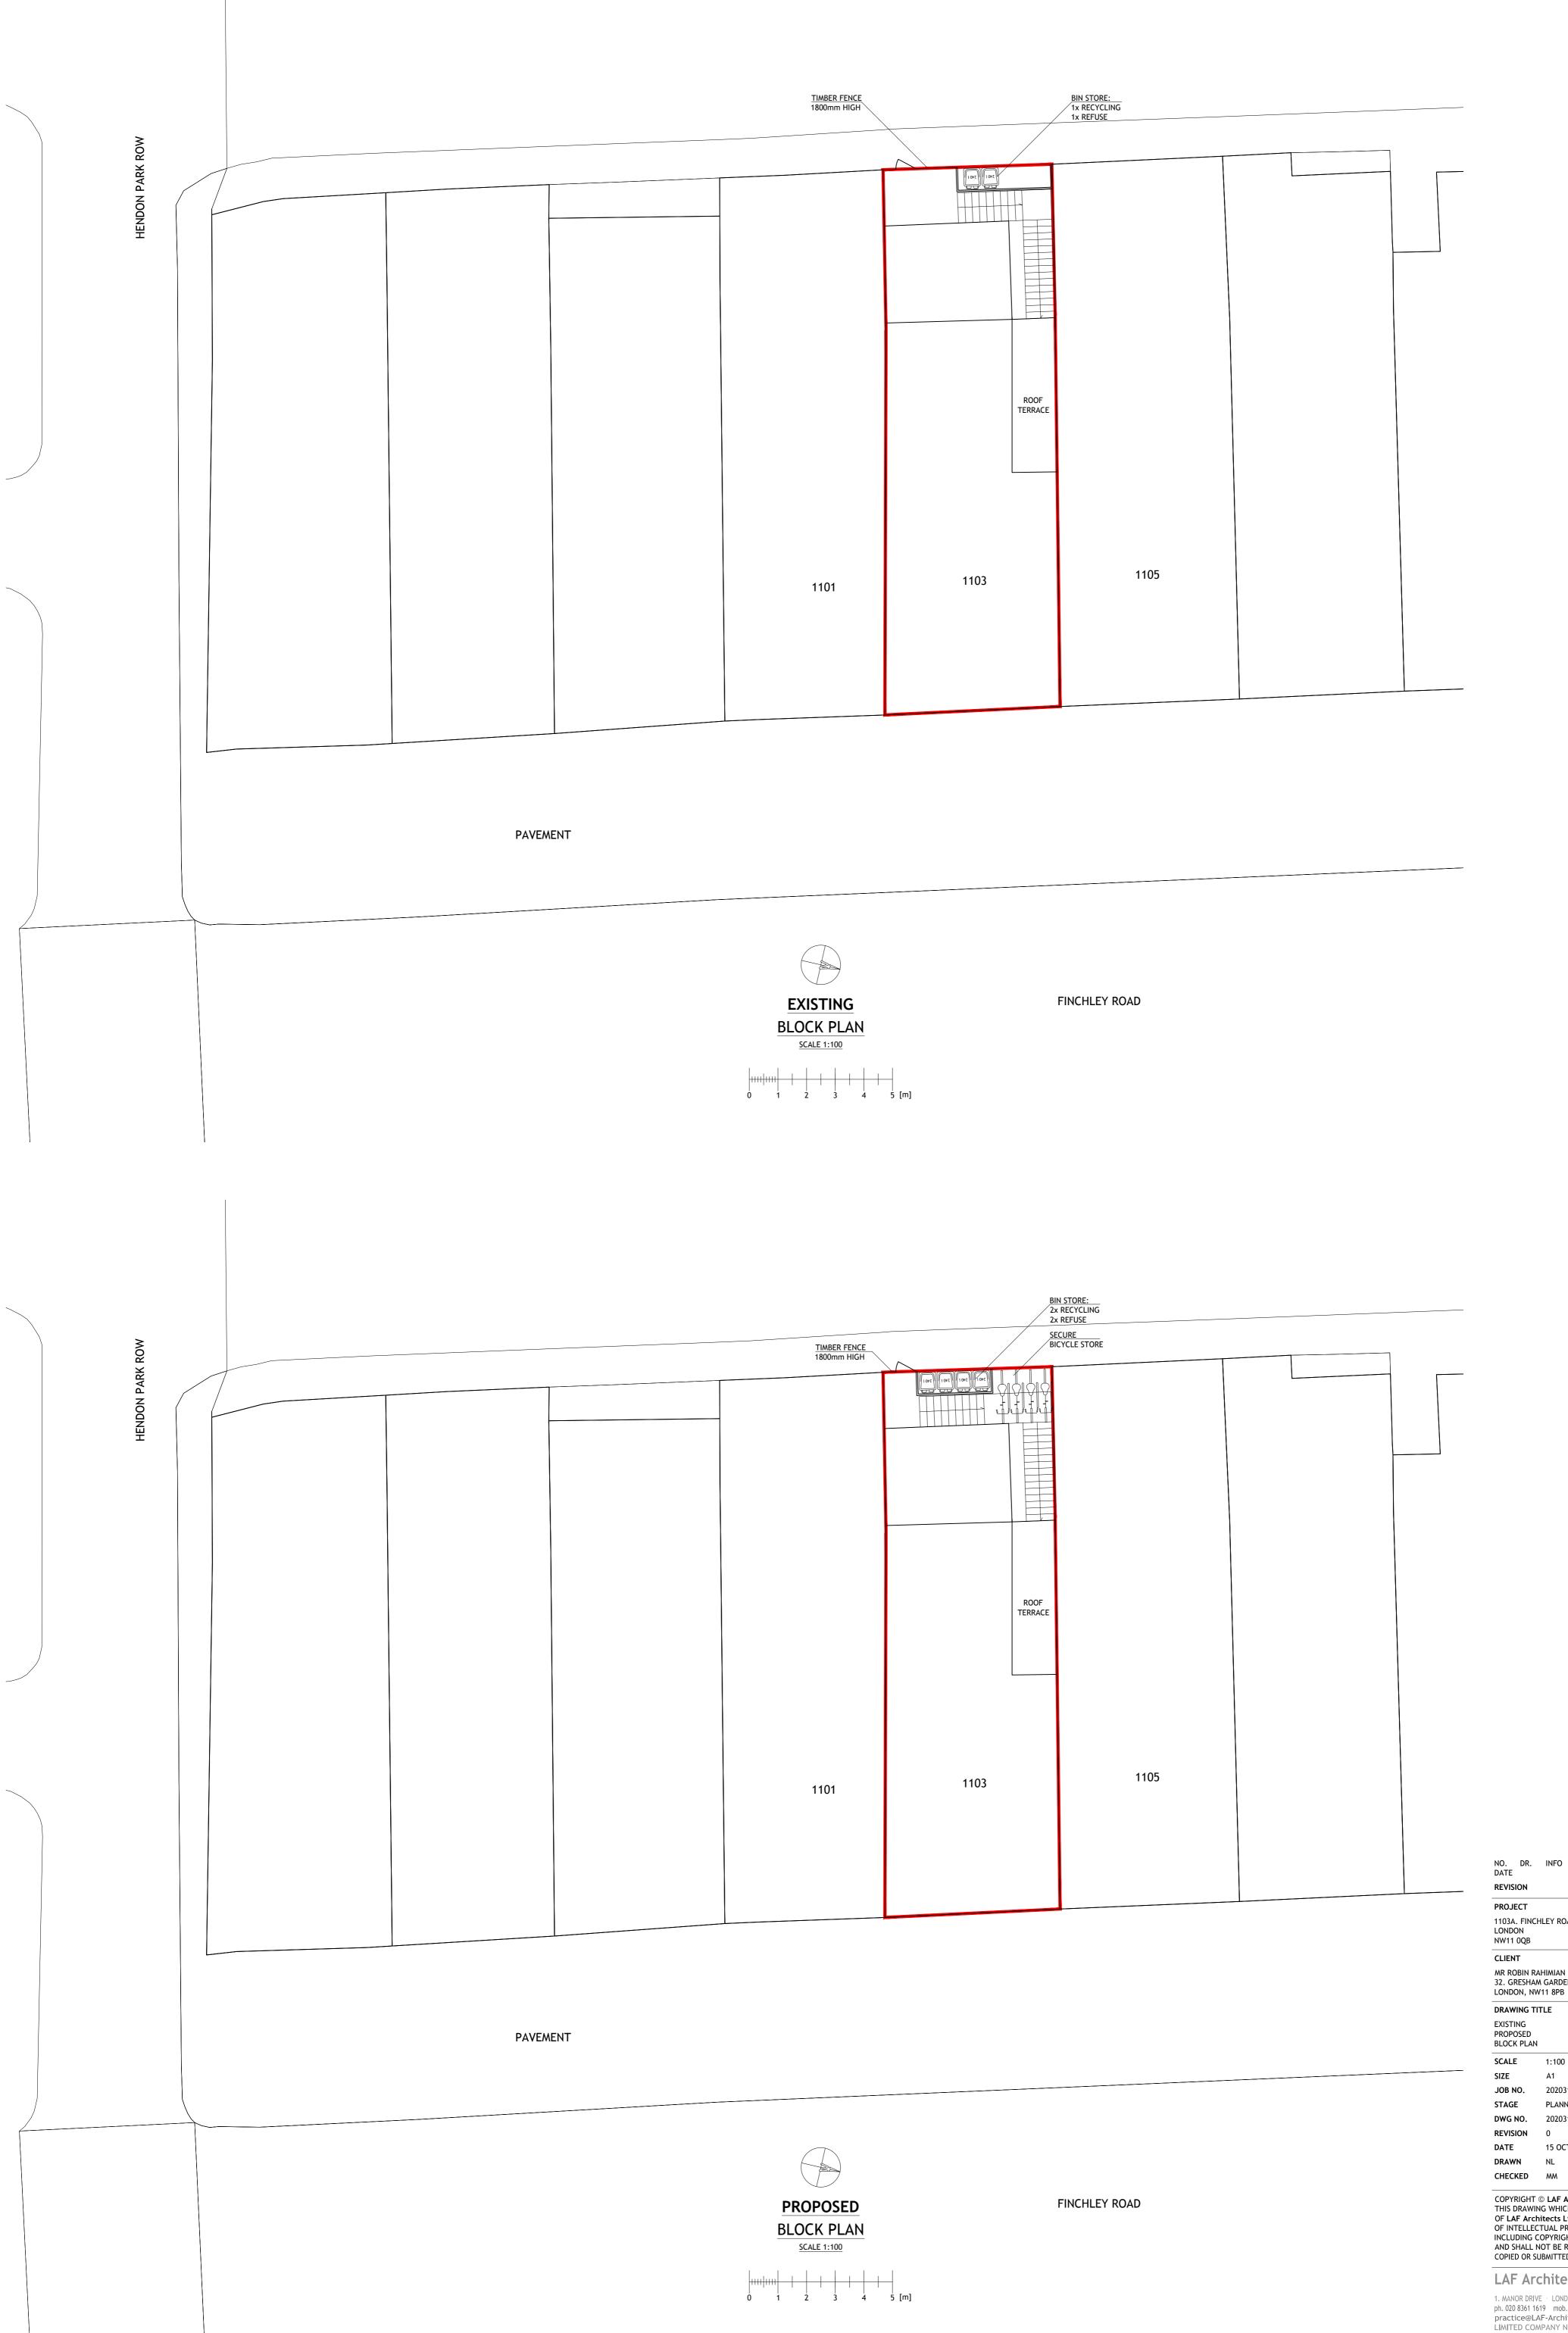

1103A. FINCHLEY ROAD LONDON NW11 0QB MR ROBIN RAHIMIAN 32. GRESHAM GARDENS LONDON, NW11 8PB DRAWING TITLE 1:100 1:200 A1 A3 202031 PLANNING **DWG NO.** 202031.P.011 15 OCT 2020

COPYRIGHT © LAF Architects Ltd
THIS DRAWING WHICH IS THE PROPERTY
OF LAF Architects Ltd IS THE SUBJECT
OF INTELLECTUAL PROPERTY RIGHTS
INCLUDING COPYRIGHT AND DESIGN RIGHTS
AND SHALL NOT BE REPRODUCED, LOANED,
COPIED OR SUBMITTED TO ANY OTHER PARTY