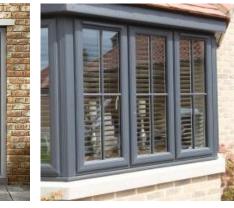

## Windows

1. Anthracite grey PVCu casement windows. Colour: RAL 7016. Cedar timber window reveals.

2. Anthracite grey Velux centre-pivot rooflights. Colour: RAL 7016.