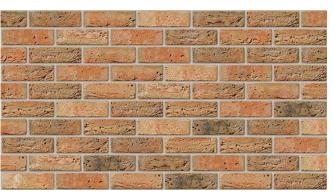

### Walls

 Red multiblend Wienerberger Hathaway Brindle facing bricks.
Red smooth engineering brick lower band DPC course (2 courses).
K-Rend silicone smooth render (or similar approved). Colour: Oatmeal.