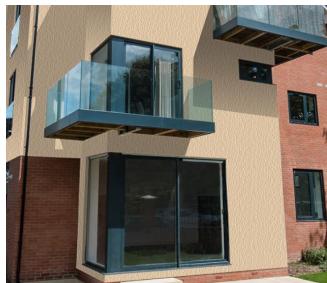

### Doors

 Anthracite grey PPC aluminium entrance door and sidelight windows. Colour: RAL 7016. Cedar timber window reveals.
Anthracite grey PPC aluminium sliding doors. Colour: RAL 7016. Cedar timber window reveals.
Anthracite grey PVCu balcony doors. Colour: RAL 7016. Cedar timber window reveals.
Anthracite grey PPC steel up and over garage door. Colour: RAL 7016.