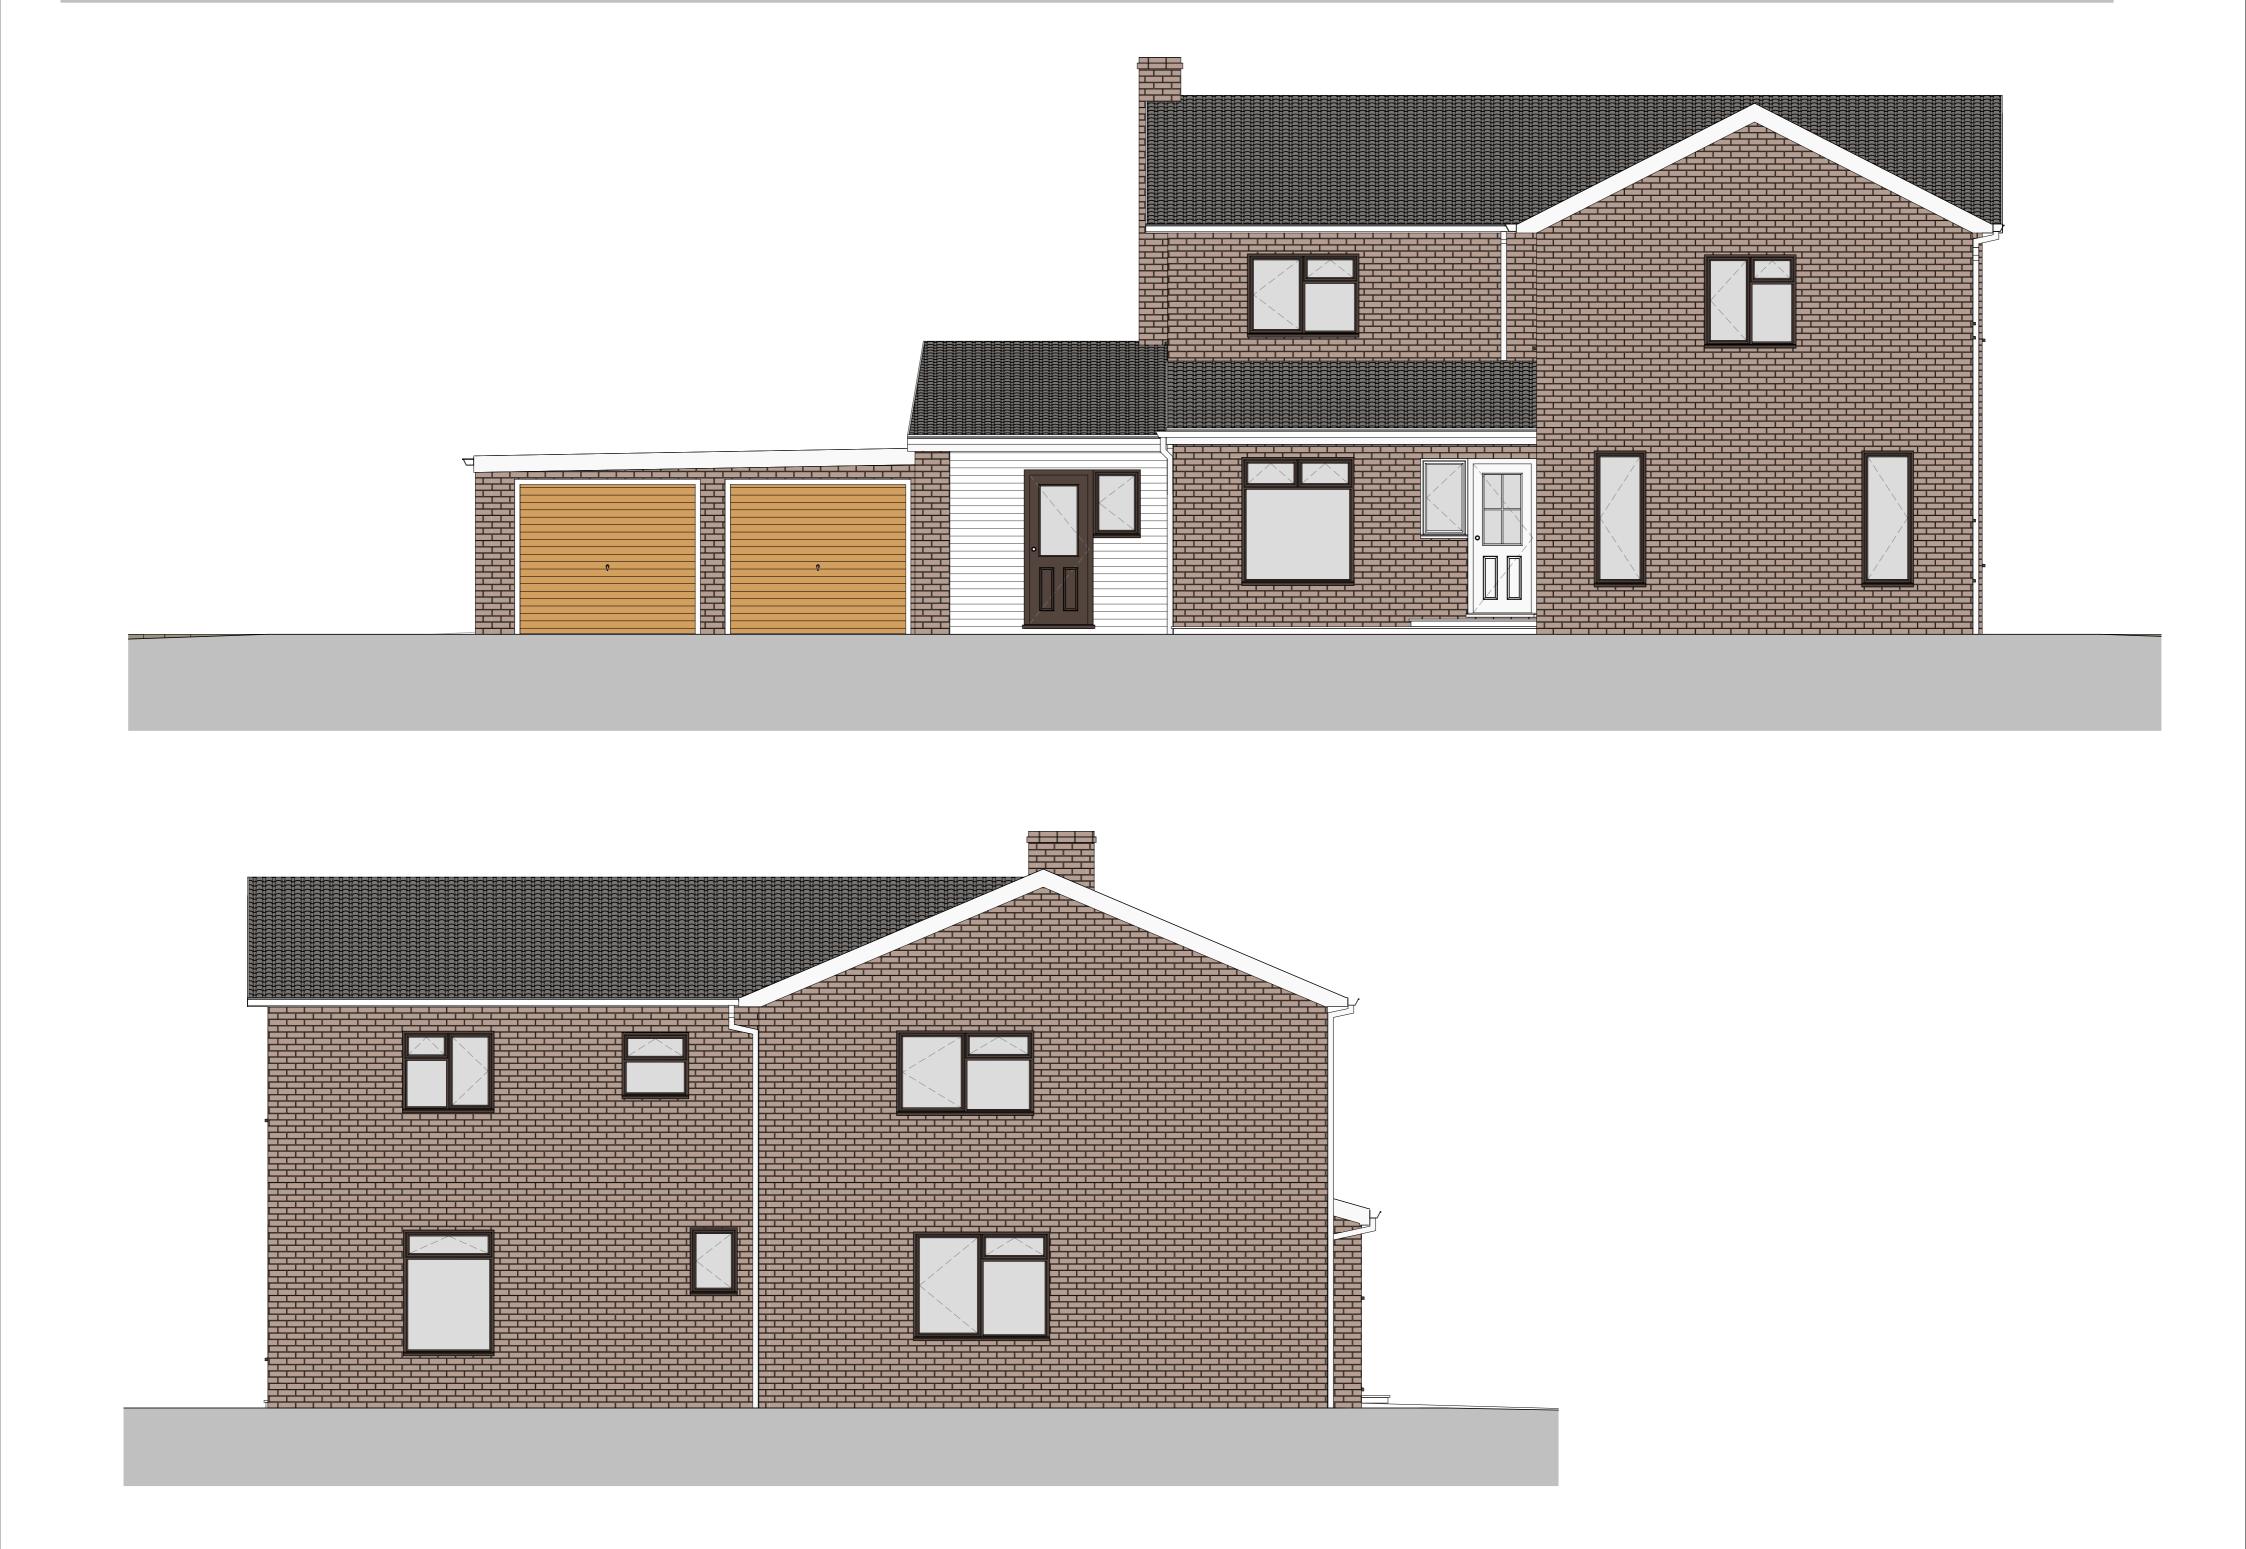

## Mr. and Mrs. Walton Proposed Extension and Renovation client/project Wildacre Mainsforth Village, Ferryhill, DL17 9AA address Existing Elevations drawing title drawing number \$2308\_3.03 <sup>drawn</sup> JR <sup>checked</sup> scale @A1 1:50