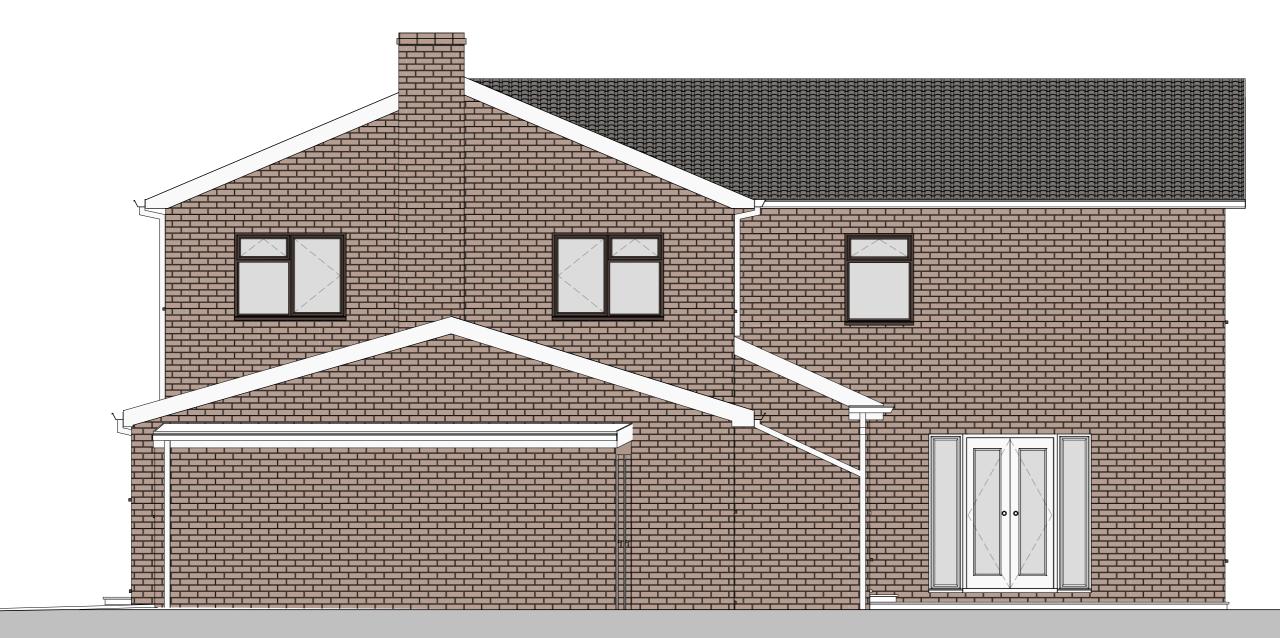

## Mr. and Mrs. Walton Proposed Extension and Renovation client/project Wildacre Mainsforth Village, Ferryhill, DL17 9AA address Existing Elevations drawing title drawing number \$2308\_3.03 <sup>drawn</sup> JR <sup>checked</sup> scale @A1 1:50