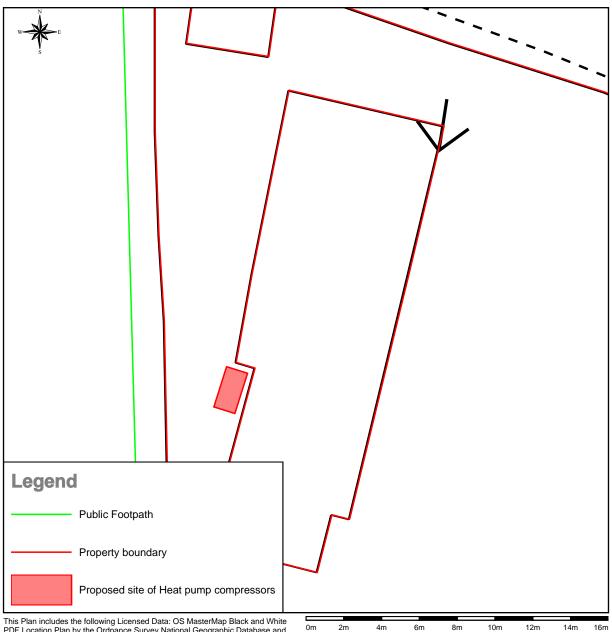

## **Wood Cottage, Tatton - Site Plan**

This Plan includes the following Licensed Data: OS MasterMap Black and White PDF Location Plan by the Ordnance Survey National Geographic Database and incorporating surveyed revision available at the date of production. Reproduction in whole or in part is prohibited without the prior permission of Ordnance Survey. The representation of a road, track or path is no evidence of a right of way. The representation of features, as lines is no evidence of a property boundary. © Crown copyright and database rights, 2020. Ordnance Survey 0100031673

Scale: 1:200, paper size: A4

Knight DT3 4BX Site Plan