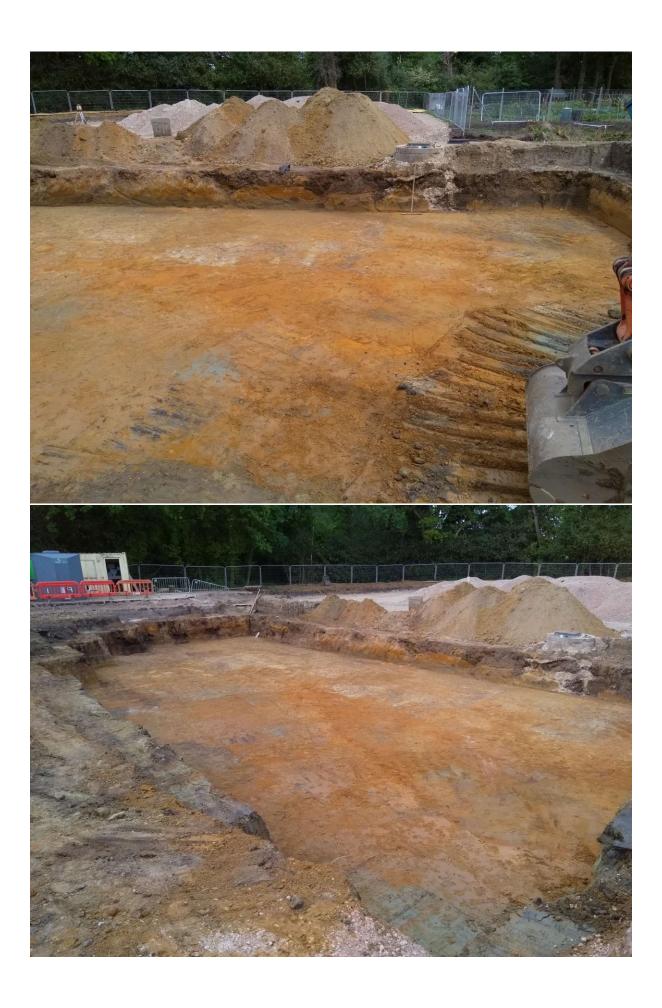

## **CONDITION 21**

See email dated 16<sup>th</sup> December 2020 from McLoughlin Groundwork Ltd., the groundwork/civil engineering contractor, confirming no ground contamination was found and no signs of contamination were discovered as a result of their works.

## **CONDITION 22**

See email dated 16<sup>th</sup> December 2020 from Brymor Construction Ltd., the main contractor confirming there were no indications of any contaminants in the subsoils throughout the excavation works.

See also below a selection of earthwork/excavation record photographs. A full set of record photographs will be forwarded to the case officer in due course.

pr/bbff/22.12.20