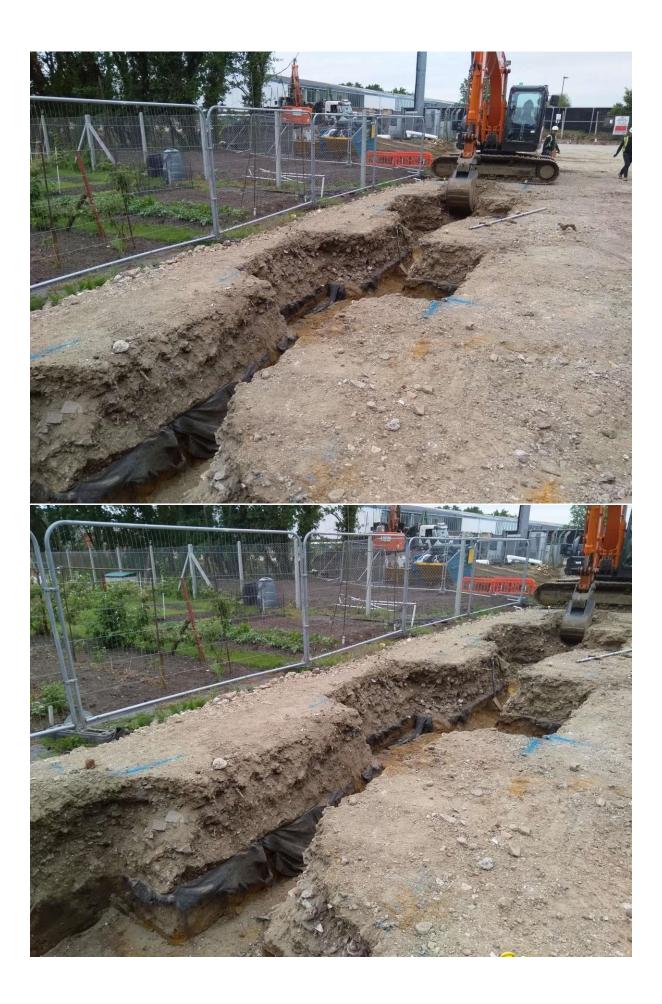

## **CONDITION 21**

See email dated 16<sup>th</sup> December 2020 from McLoughlin Groundwork Ltd., the groundwork/civil engineering contractor, confirming no ground contamination was found and no signs of contamination were discovered as a result of their works.

## **CONDITION 22**

See email dated 16<sup>th</sup> December 2020 from Brymor Construction Ltd., the main contractor confirming there were no indications of any contaminants in the subsoils throughout the excavation works.

See also below a selection of earthwork/excavation record photographs. A full set of record photographs will be forwarded to the case officer in due course.

pr/bbff/22.12.20