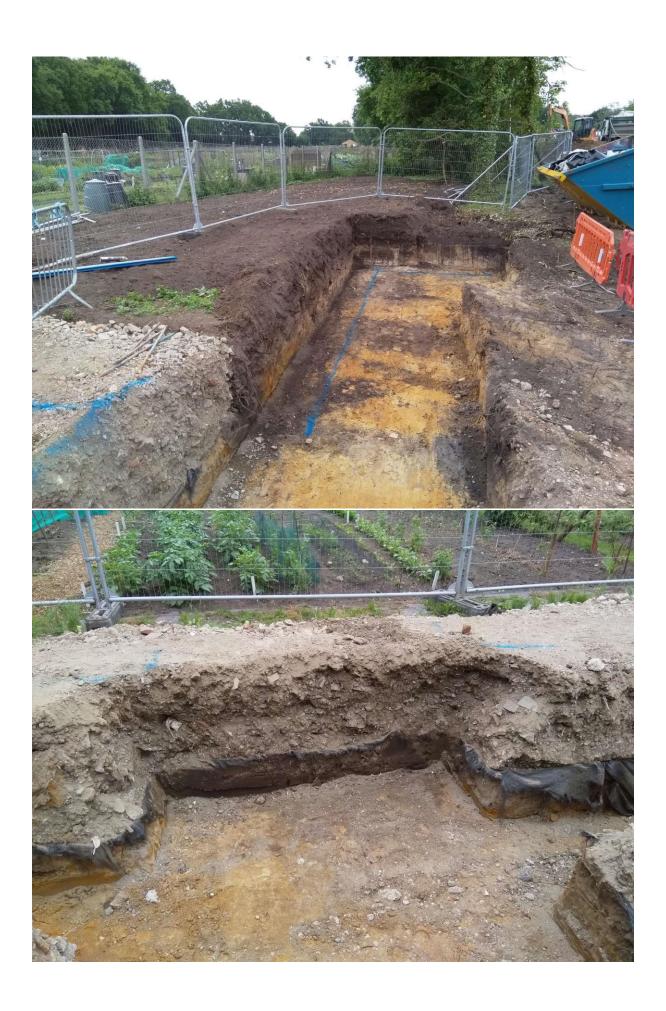

## **CONDITION 21**

See email dated 16<sup>th</sup> December 2020 from McLoughlin Groundwork Ltd., the groundwork/civil engineering contractor, confirming no ground contamination was found and no signs of contamination were discovered as a result of their works.

## **CONDITION 22**

See email dated 16<sup>th</sup> December 2020 from Brymor Construction Ltd., the main contractor confirming there were no indications of any contaminants in the subsoils throughout the excavation works.

See also below a selection of earthwork/excavation record photographs. A full set of record photographs will be forwarded to the case officer in due course.

pr/bbff/22.12.20