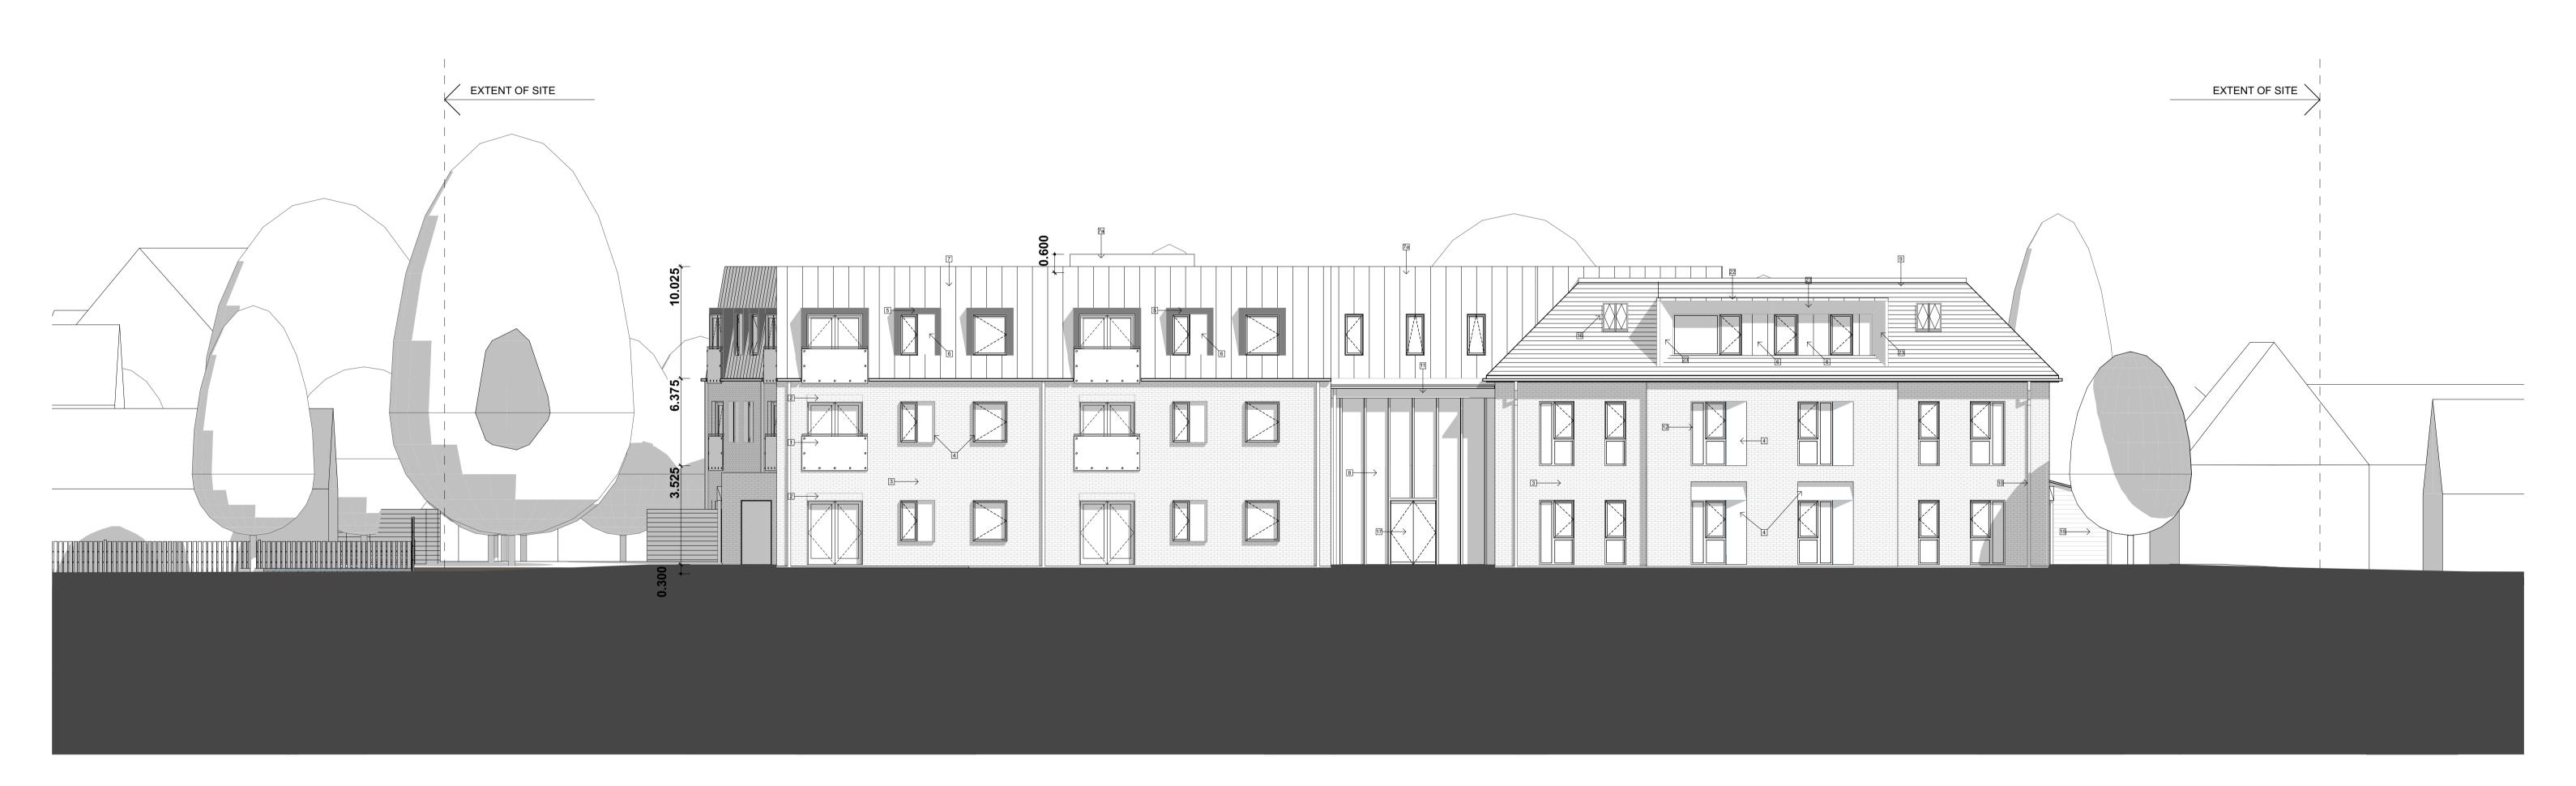

## AS PROPOSED CHURCH ROAD ELEVATION

Church Road elevation Nottingham 53 Forest Road East Lendrum Court, Burton Joyce Gedling Homes
Scales @ A1 NG1 4HW 0115 989 7969 1:100 Job Number Partnership **COMMENTS ONLY** www.hlpdesign.com N1429

## MATERIAL SCHEDULE

- Toughened glass juliette balcony with Pearl Gold polyester powder coated steel frame RAL 1036
- Pacing brick to be Ibstock Hardwicke Minster Cream Blend 2419 (vertical stack bond)
- Facing brick to be Ibstock Hardwicke Minster Cream Blend 2419 (stretcher bond)
- Polyester powder coated aluminium window surround and cover flashing in Pearl Gold colour RAL 1036
- Anthracite grey polyester powder coated dormer window surround and cover flashing RAL 7016
- 6 Slate grey polyester powder coated window blanking cover flashing RAL 7015
- Anthracite coloured single ply membrane mansard roof + standing seam detail applied (7a = variation is vertical)
- 8 Slate grey polyester powder coated aluminium patent glazing with double doors to patio terrace (RAL 7015)
- 9 Fibre cement slate blue / black roof tile
- Black polyester powder coated aluminium guttering and rainwater goods

- Light grey polyester powder coated aluminium flat roof stepped edge detail flashing RAL 7037
- 12 Anthracite grey RAL 7016 UPVC window frames
- 13 Fibre cement stone coloured rainscreen cladding
- 14 Polyester powder coated flashing to match cladding
- 15 Shiplap timber cladding to bin store enclosure
- 16 GGL SD5N2 CK04 Velux Conservation rooflight
- 17 Toughened glass entrance doors with safety manifestation

(with concealed gutter, box outlets and downpipes)

- Zinc pigmento grey dormer window feature
- Zinc pigmento grey dormer window (angled face)