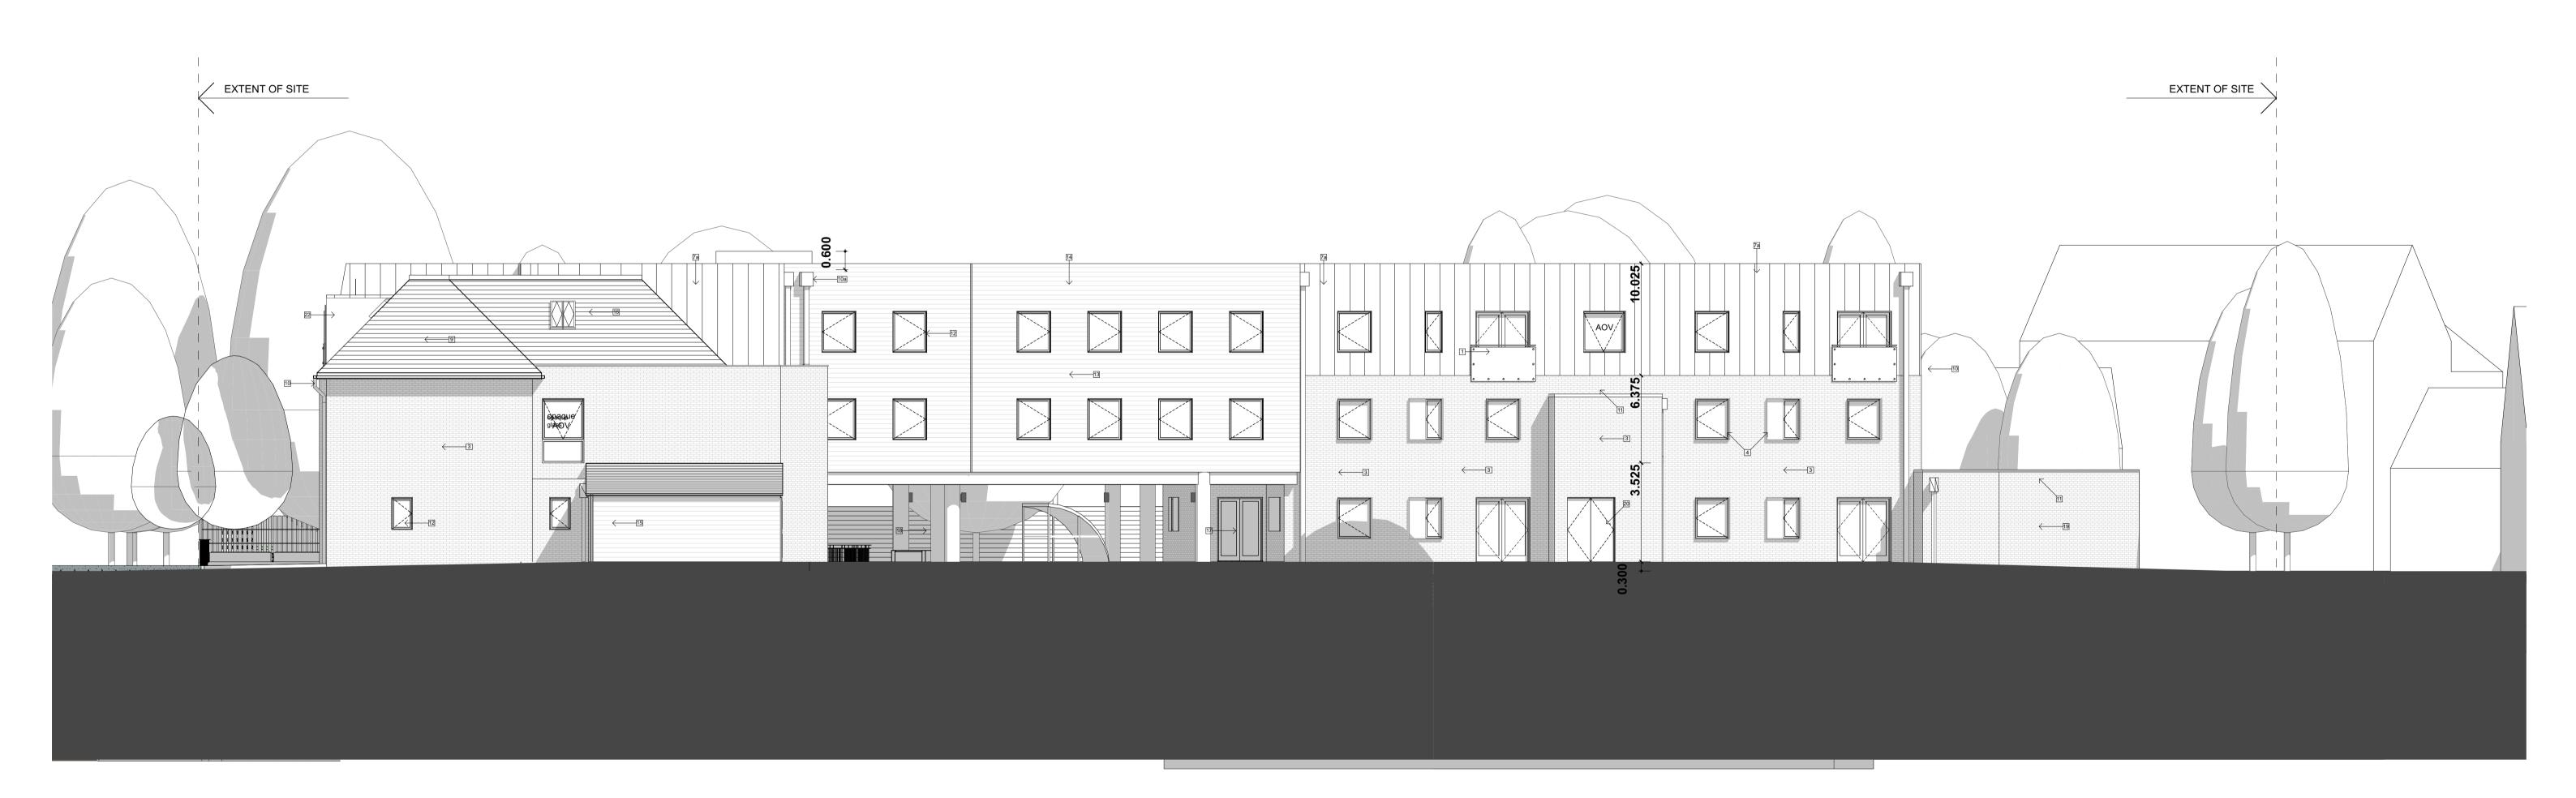

## AS PROPOSED COURTYARD ELEVATION 2

## MATERIAL SCHEDULE

- Toughened glass juliette balcony with Pearl Gold polyester powder coated steel frame RAL 1036
- Pacing brick to be Ibstock Hardwicke Minster Cream Blend 2419 (vertical stack bond)
- Facing brick to be Ibstock Hardwicke Minster Cream Blend 2419 (stretcher bond)
- Polyester powder coated aluminium window surround and cover flashing in Pearl Gold colour RAL 1036
- Anthracite grey polyester powder coated dormer window surround and cover flashing RAL 7016
- 6 Slate grey polyester powder coated window blanking cover flashing RAL 7015
- Anthracite coloured single ply membrane mansard roof + standing seam detail applied (7a = variation is vertical)
- 8 Slate grey polyester powder coated aluminium patent glazing with double doors to patio terrace (RAL 7015)
- 9 Fibre cement slate blue / black roof tile
- Black polyester powder coated aluminium guttering and rainwater goods
- 10a Black UPVC guttering and rainwater goods

- Light grey polyester powder coated aluminium flat roof stepped edge detail flashing RAL 7037
- 12 Anthracite grey RAL 7016 UPVC window frames
- 13 Fibre cement stone coloured rainscreen cladding
- 14 Polyester powder coated flashing to match cladding
- 15 Shiplap timber cladding to bin store enclosure
- 16 GGL SD5N2 CK04 Velux Conservation rooflight
- Toughened glass entrance doors with safety manifestation
- 18 Stiffened column encasement (colour to be confirmed)
- Facing brick to be Ibstock Hardwicke Minster Cream Blend 2419 (stretcher bond)
- 20 Composite double doors to match window frames
- Zinc pigmento grey dormer window feature (with concealed gutter, box outlets and downpipes)