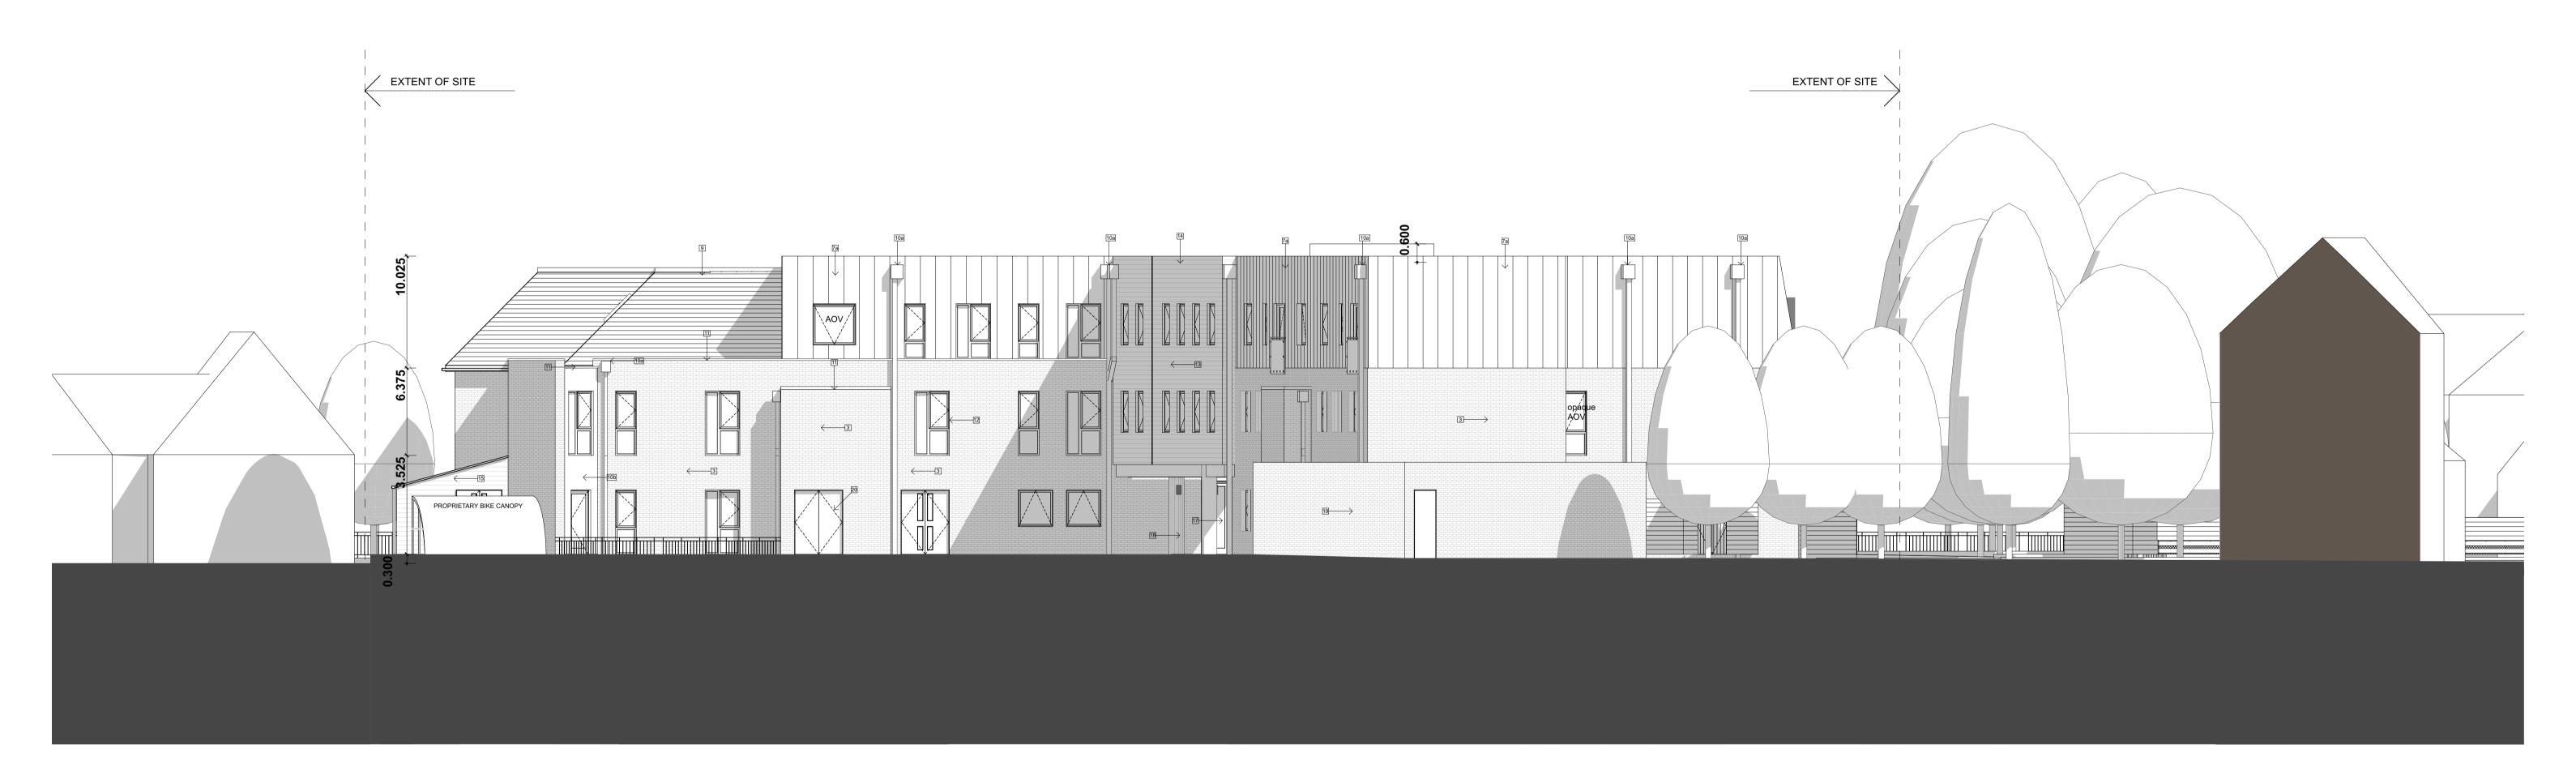

## AS PROPOSED COURTYARD ELEVATION 1

North

| Office Liverpool Nottingham Newcastle Preston | Drawing Title |                    |             |          |       |
|-----------------------------------------------|---------------|--------------------|-------------|----------|-------|
| Nottingham                                    | Courtyard e   | levation 1         |             |          |       |
| Address                                       | Project       |                    |             |          |       |
| 53 Forest Road East                           | Lendrum Co    | ourt, Burton Joyce |             |          |       |
| Post Code                                     | Client        | •                  |             |          |       |
|                                               |               |                    |             |          |       |
| NG1 4HW                                       | Gedling Hor   | mes                |             |          |       |
|                                               | Gedling Hol   | mes<br>Date        |             | Drawn    | Check |
|                                               |               |                    | )           | Drawn TR | Check |
| Tel                                           | Scales @ A1   | Date               | )<br>Status |          |       |