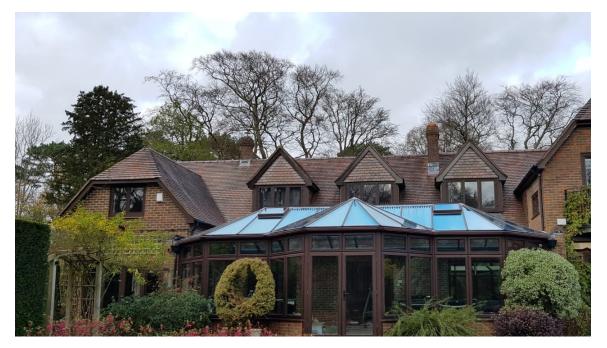

### **One World Design Ltd**

9A Lower Street, Haslemere, GU27 2NY Registered in England and Wales as a company, registration No. 07667856 The combined floor area of these previous additions brings the house up to the 50% increase limitation and as a result the intention here is to demolish the existing conservatory building as shown on the plans. Please refer to the below photographs.

**One World Design Ltd** 9A Lower Street, Haslemere, GU27 2NY Registered in England and Wales as a company, registration No. 07667856 Ladyacre is a characterful family home with a steeply pitched roof and hipped gables, rectilinear in plan and is clad in a dark brick and has a dark clay tiled roof and dormers. The existing conservatory was utilised by previous owners for the housing of coy carp and is dated, environmentally inefficient and in its form is somewhat incongruous to the appearance of the rest of the house in its steps and angular form. The existing conservatory has a gross internal area of 55 sqm.