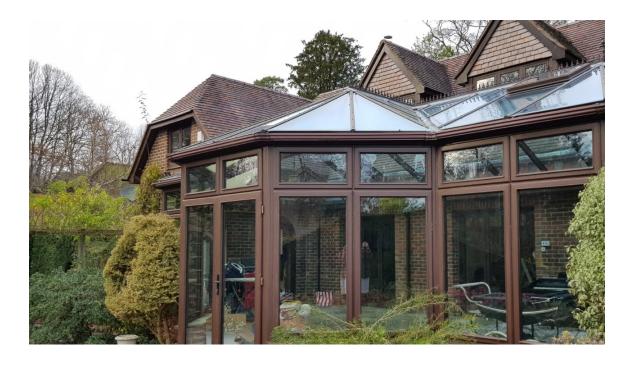

### **One World Design Ltd**

9A Lower Street, Haslemere, GU27 2NY Registered in England and Wales as a company, registration No. 07667856 The combined floor area of these previous additions brings the house up to the 50% increase limitation and as a result the intention here is to demolish the existing conservatory building as shown on the plans. Please refer to the below photographs.

**One World Design Ltd** 9A Lower Street, Haslemere, GU27 2NY Registered in England and Wales as a company, registration No. 07667856 Ladyacre is a characterful family home with a steeply pitched roof and hipped gables, rectilinear in plan and is clad in a dark brick and has a dark clay tiled roof and dormers. The existing conservatory was utilised by previous owners for the housing of coy carp and is dated, environmentally inefficient and in its form is somewhat incongruous to the appearance of the rest of the house in its steps and angular form. The existing conservatory has a gross internal area of 55 sqm.