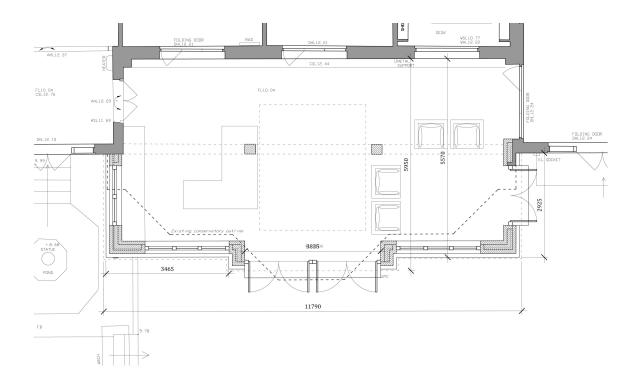

The proposal is to remove the existing conservatory and replace it with a extension that sits more comfortably with the house. The existing footprint is dotted on the proposed plan below.

The garden entrance of the proposed replacement extension is set back from the outermost point of the existing extension with the main rear walls of the proposal set back further still from the outermost point of the existing. Rather than the angle and staggered incongruous set backs in plan the proposal square off each corner. This means that the extension sits more comfortably with the house whilst also sitting tighter to the existing house and not projecting as far into the garden. This form does result in a gain in the internal floor area of 2m2 so that the proposed extension is 57sqm.