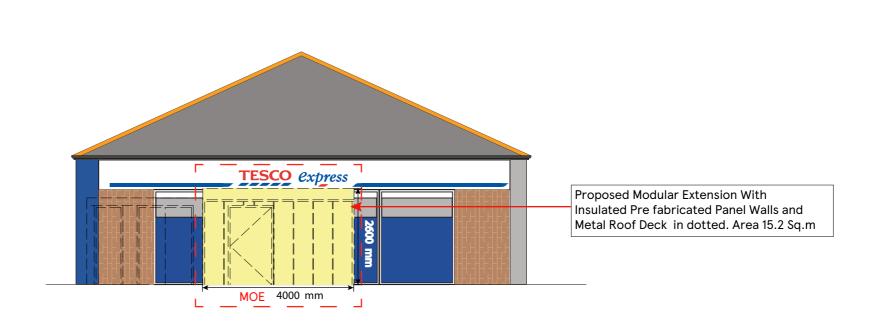

## PROPOSED EAST ELEVATION

| DRAWING NO 03_2339_03C            | STORE TYPE EXPRESS                            |  |
|-----------------------------------|-----------------------------------------------|--|
| SCALE DATE 1:100@A3 04.01.2021    | STORE NAME COPNOR                             |  |
| ANDY HORWOOD  DRAWN BY  GAUTHAM.R | CONTENT EXISTING AND PROPOSED EAST ELEVATIONS |  |