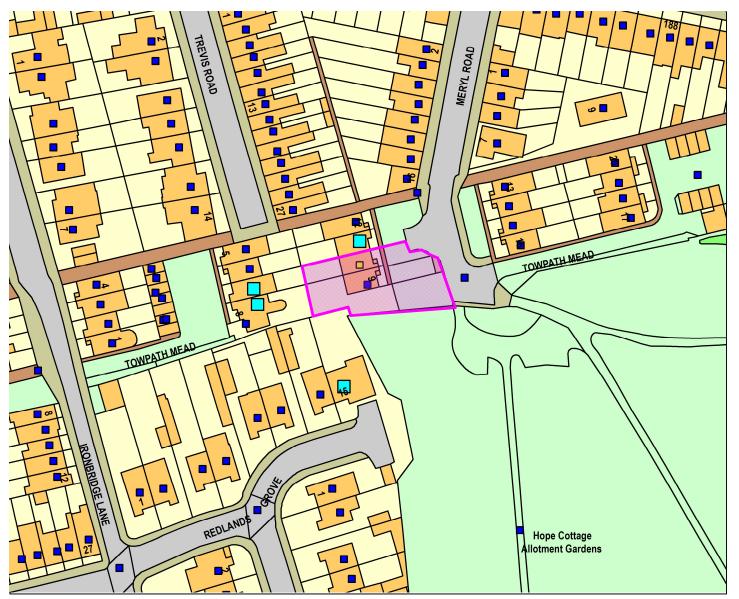

## 20/01070/FUL

## 9 Towpath Mead

| Reproduced from the Ordnance Survey map with the permission of the Controller of Her Majesty's Stationery Office © Crown Copyright 2000. |
|------------------------------------------------------------------------------------------------------------------------------------------|
| Unauthorised reproduction infringes Crown Copyright and may lead to prosecution or civil proceedings.                                    |