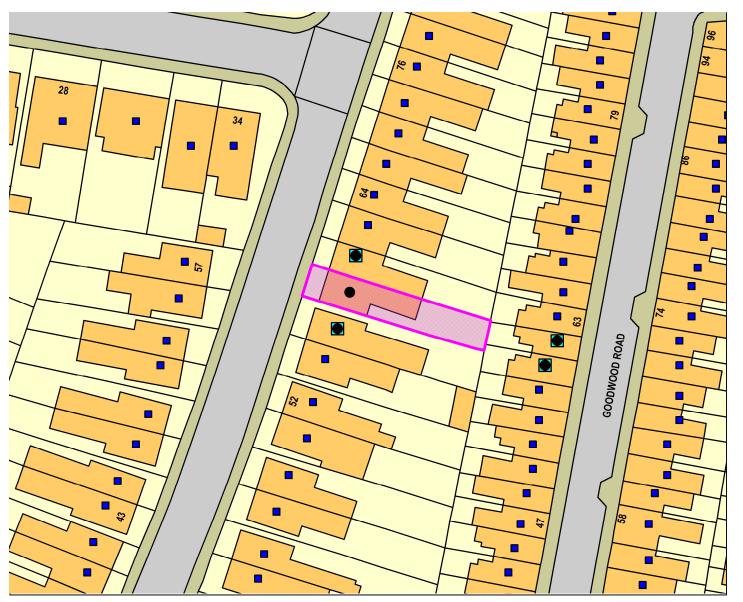

## 58 Chelsea Road

| Reproduced from the Ordnance Survey map with the permission of the Controller of Her Majesty's Stationery Office © Crown Copyright 2000. |
|------------------------------------------------------------------------------------------------------------------------------------------|
| Unauthorised reproduction infringes Crown Copyright and may lead to prosecution or civil proceedings.                                    |