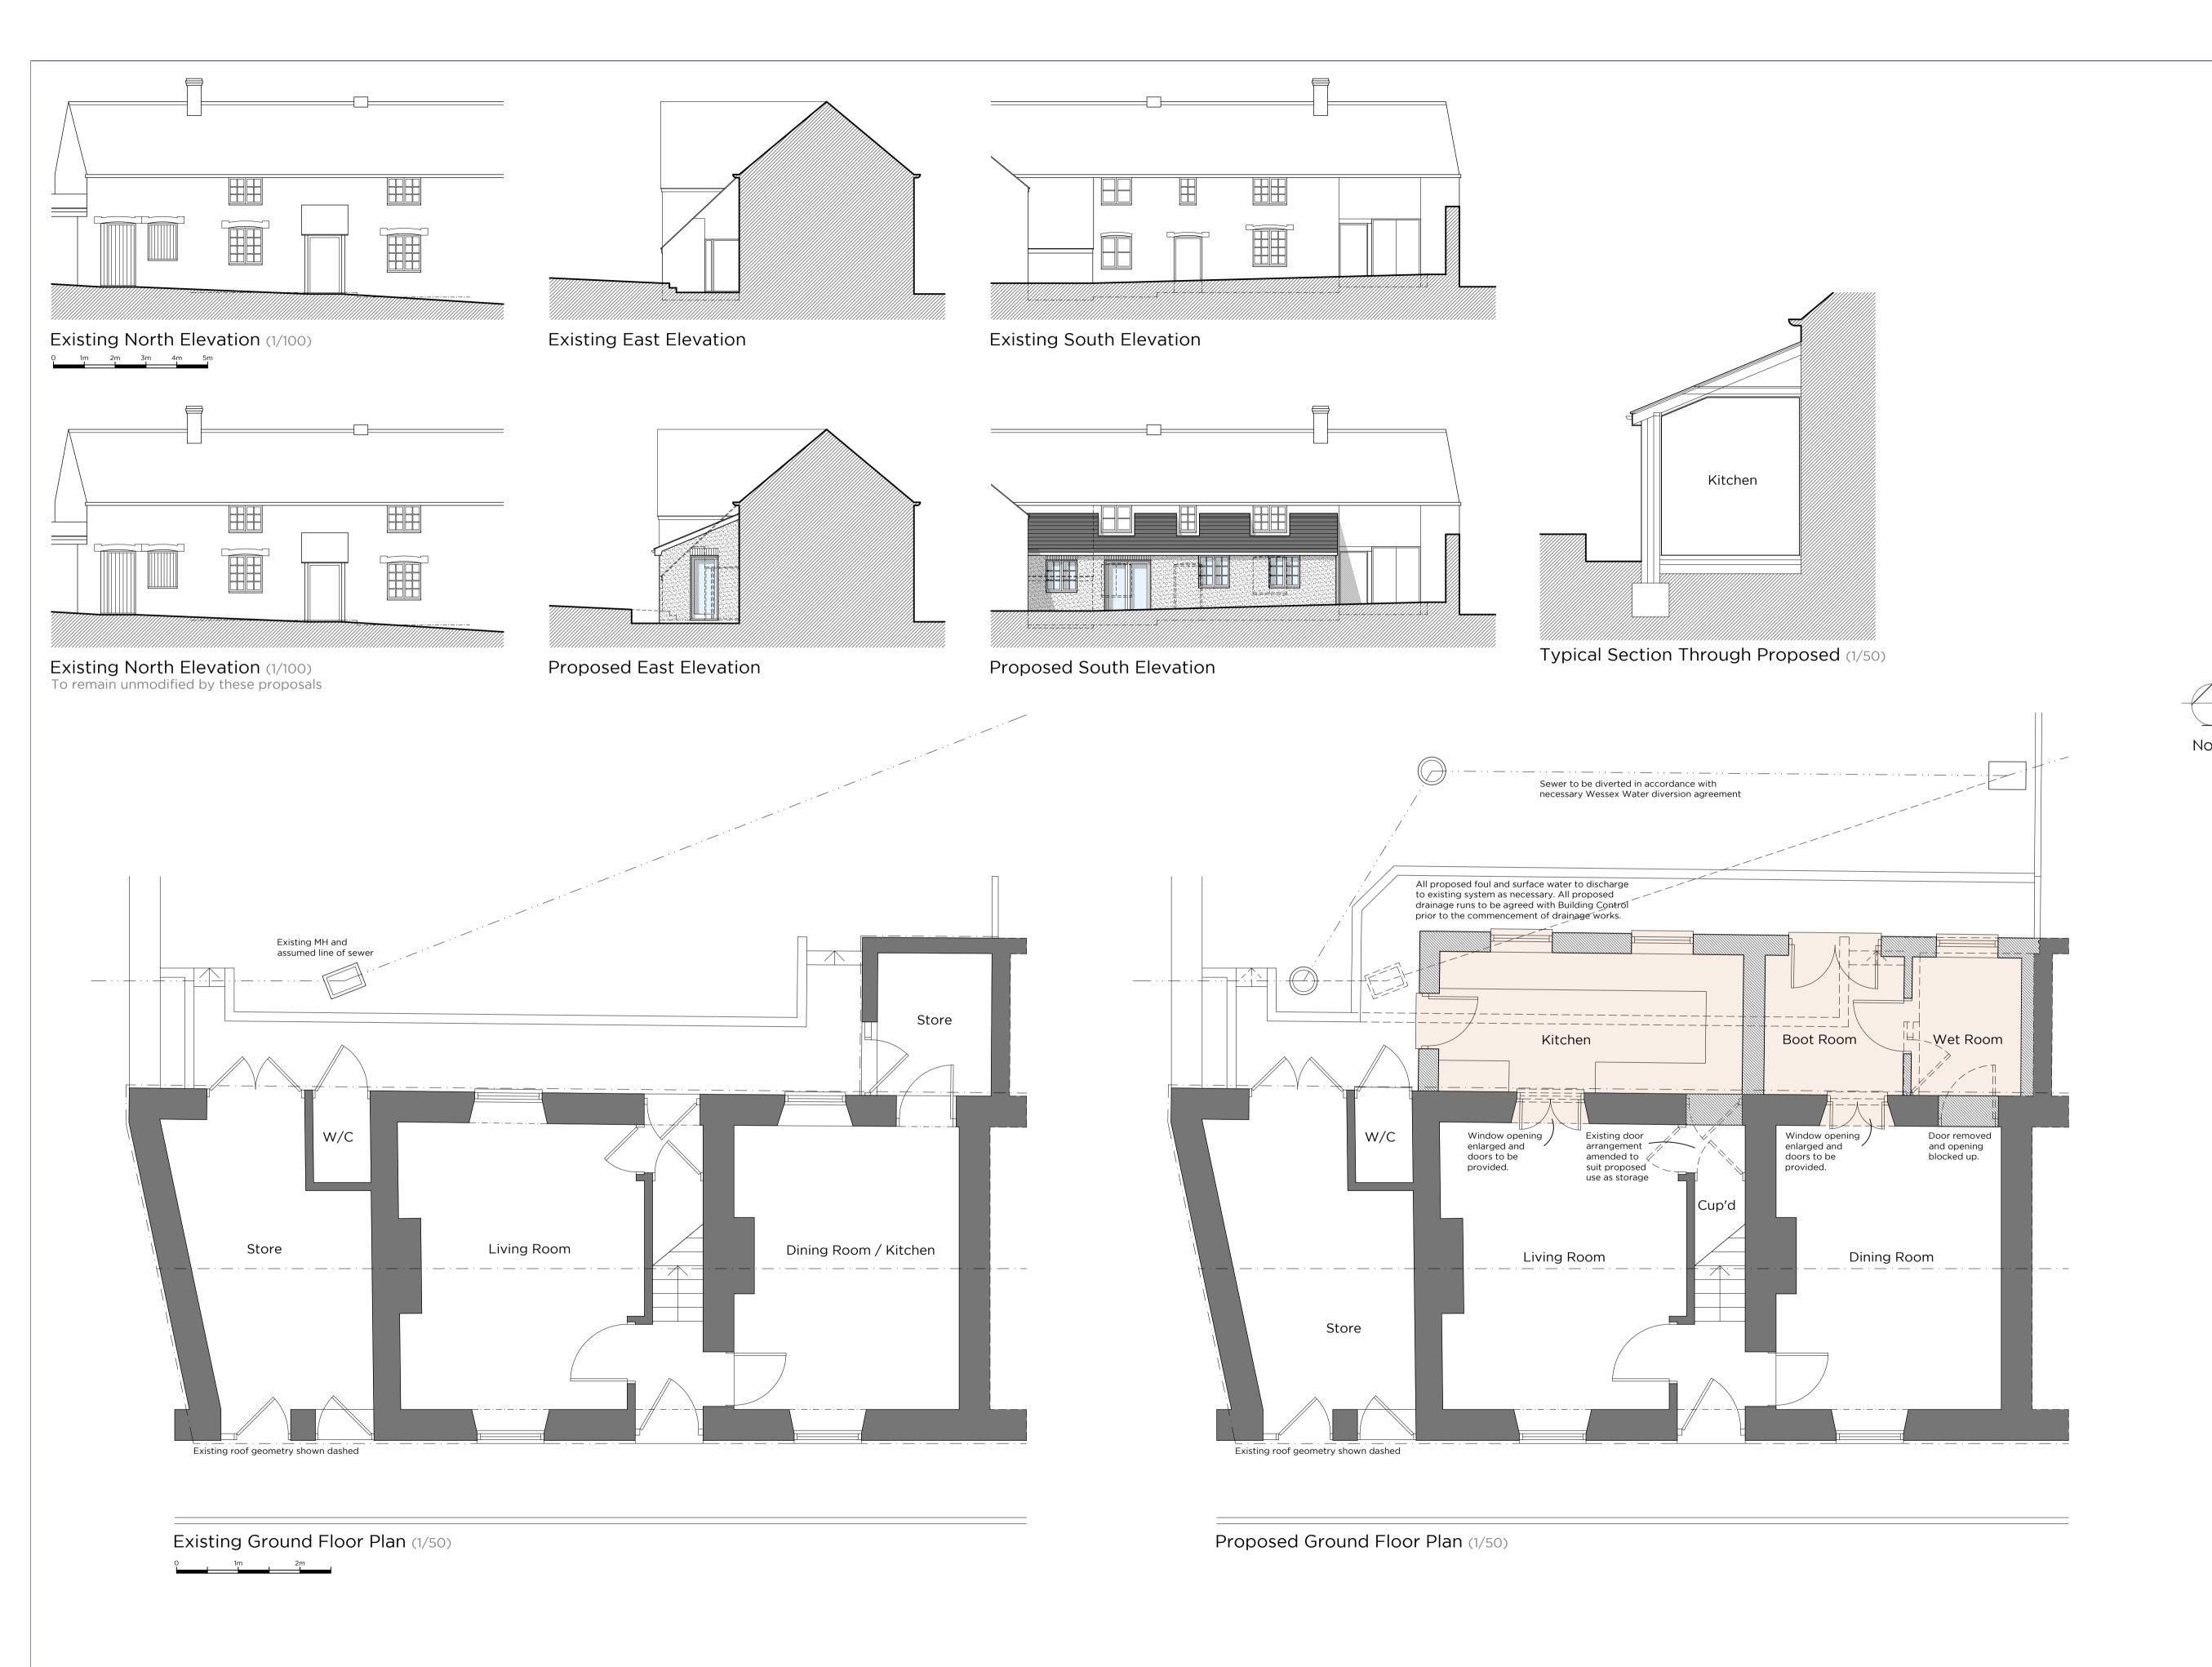

Elevations generated from measured and photographic evidence and reproduced in good faith.
Ordnance Survey (c) Crown Copyright 2019.
All rights reserved. Licence number 100022432
This drawing is subject to copyright.
Use figured dimensions only
Do not scale this drawing.

Site Plan (1/500)

Location Plan (1/1250)

match existing. Existing tiles to be salvaged for reuse where possible.

Amendments
A. Design amended to accord with comments raised during initial application - 22.10.20
B. Minor pre-submission amendments 24.11.20

DEAN ROPER ARCHITECTURAL SERVICES

dean@dean roper.co.uk | 07817 109577 | deanroper.co.uk PROPOSED REAR EXTENSION AND INTERNAL ALTERATIONS

2 PORTESHAM HILL, PORTESHAM, DORSET, DT3 4EU

MR. D. COOMBS PLANNING APPLICATION - SHEET 1 As Shown @ A1 DECEMBER 19 DR