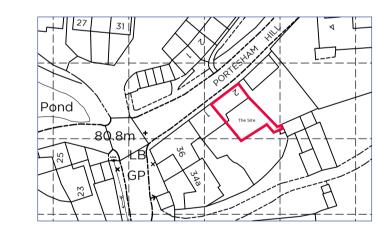

Site Plan (1/500)

Location Plan (1/1250)

match existing. Existing tiles to be salvaged for reuse where possible.

Amendments
A. Design amended to accord with comments raised during initial application - 22.10.20
B. Minor pre-submission amendments 24.11.20