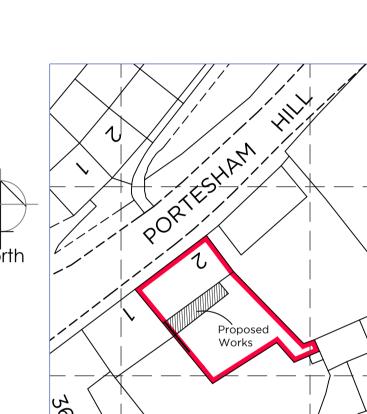

Site Plan (1/500)

Location Plan (1/1250)

match existing. Existing tiles to be salvaged for reuse where possible.

Amendments
A. Design amended to accord with comments raised during initial application - 22.10.20
B. Minor pre-submission amendments 24.11.20