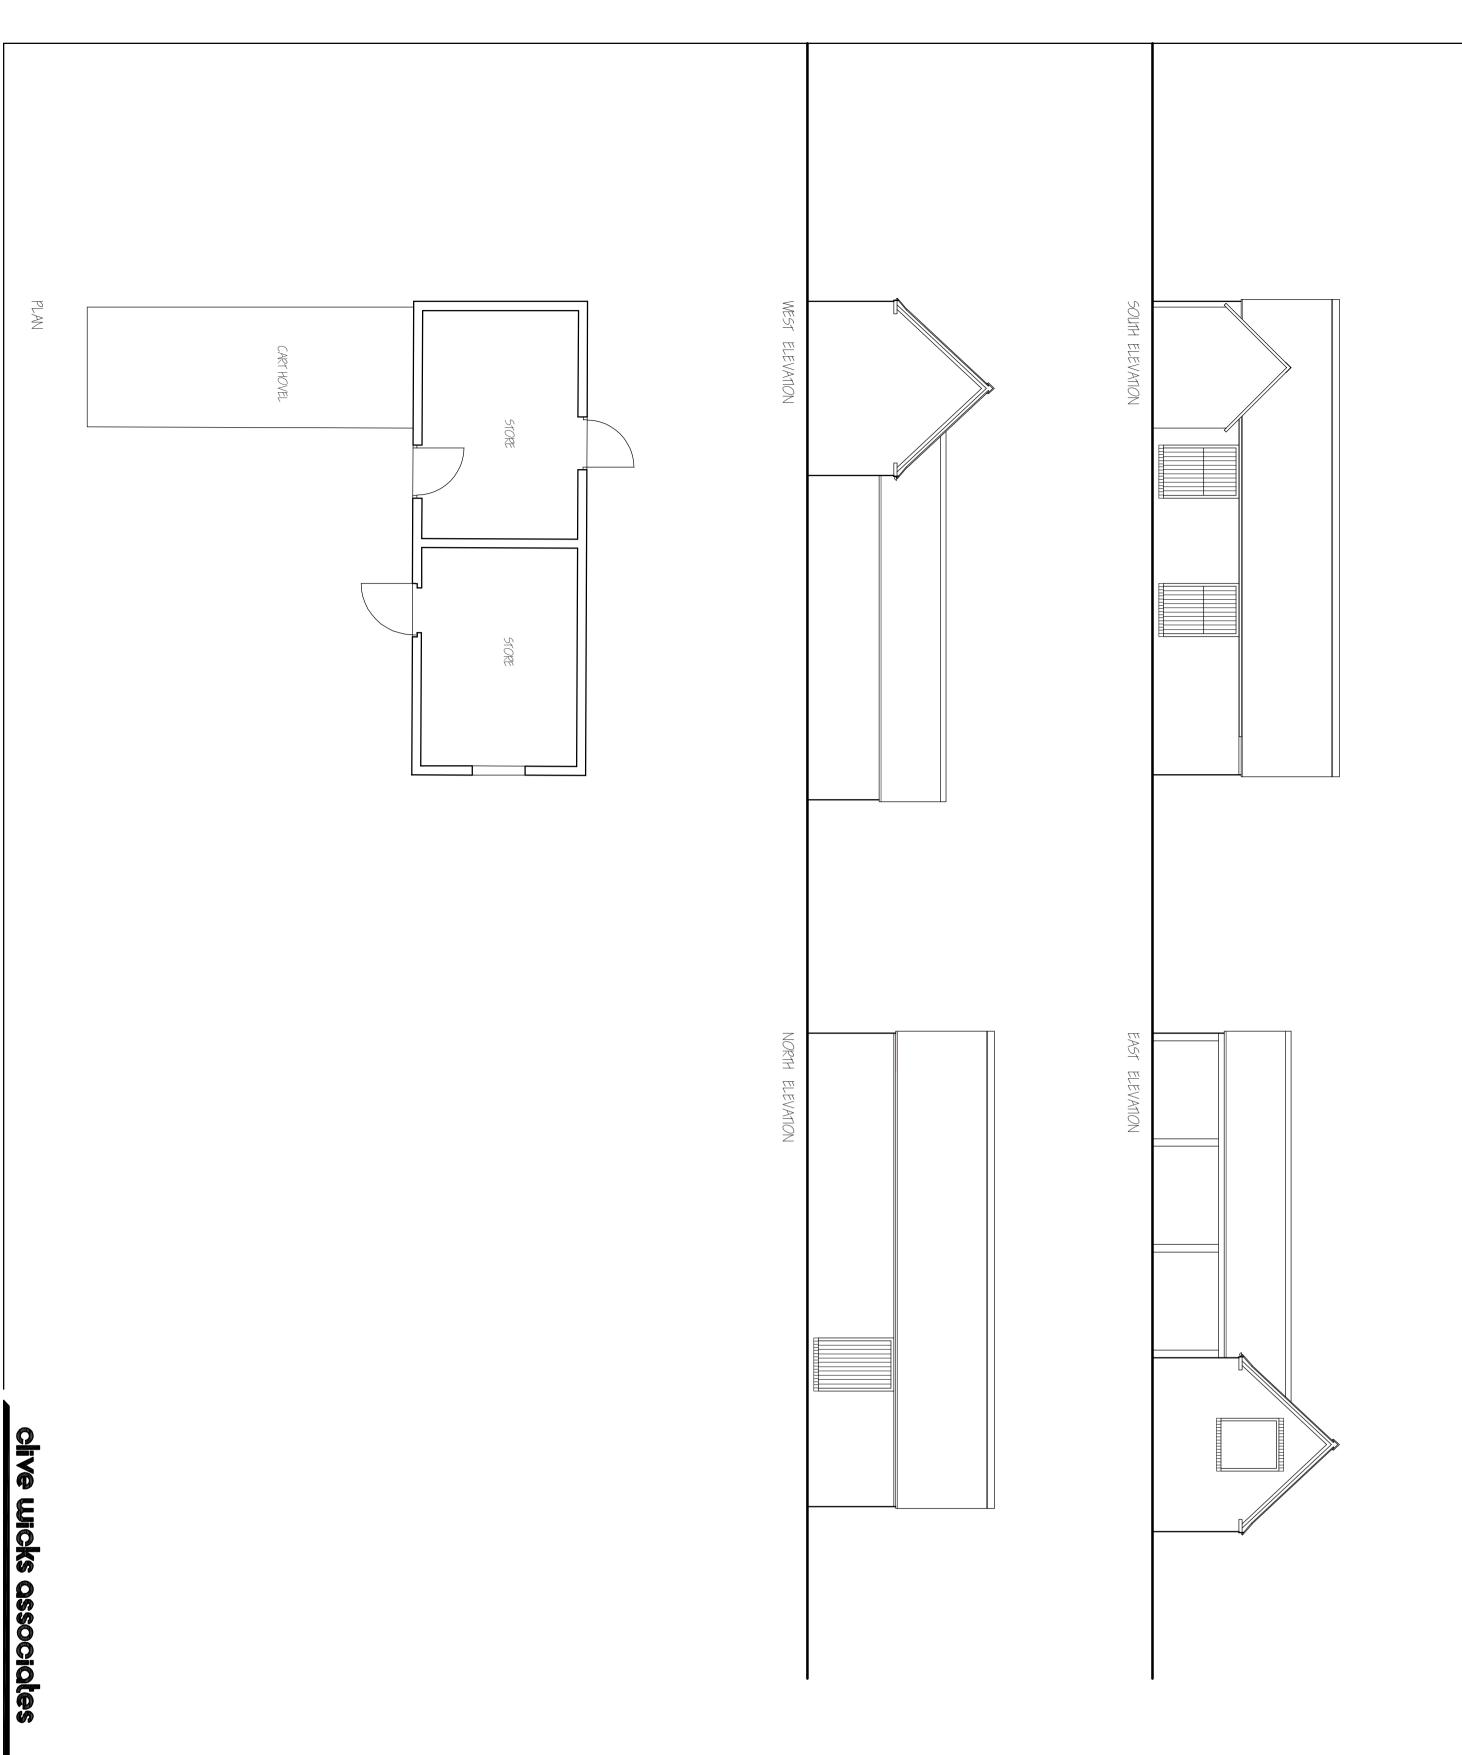

| Drg No.              | Scale       | Drwg.                                 | Project                                                                |
|----------------------|-------------|---------------------------------------|------------------------------------------------------------------------|
| Drg No. 19-2480-P-01 | 1:100 @ A2  | <b>EXISTING PLAN &amp; ELEVATIONS</b> | Barn Conversion to the West of Holme Farm, West Fen, Stickney, Boston. |
| Rev.                 | Date        | SNC                                   | t of H<br>oston                                                        |
| -                    | Date Oct 20 |                                       | lolme                                                                  |