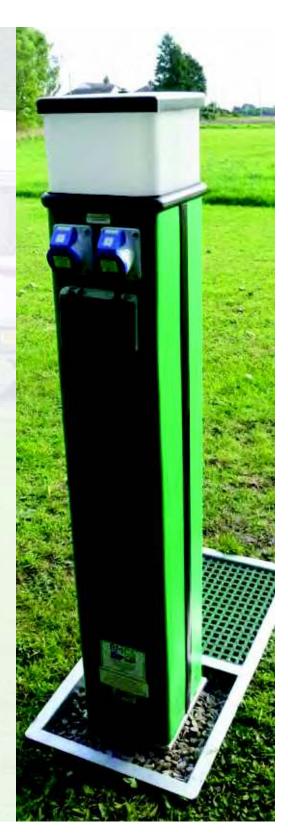

## **Original Pedestals**

The Original Pedestal is the ideal solution for Caravan Parks on a budget. Manufactured from an internal galvanised steel chassis which is encased by two UV stabilised foamex material shells.

The Original Pedestal comes complete with a lighting diffuser and lid and Energy Saving Photocell Controlled Lighting as standard but this can be upgraded to brighter LED lighting at an additional cost if required.

Pedestals are available in the following sizes: 750mm and 1000mm.