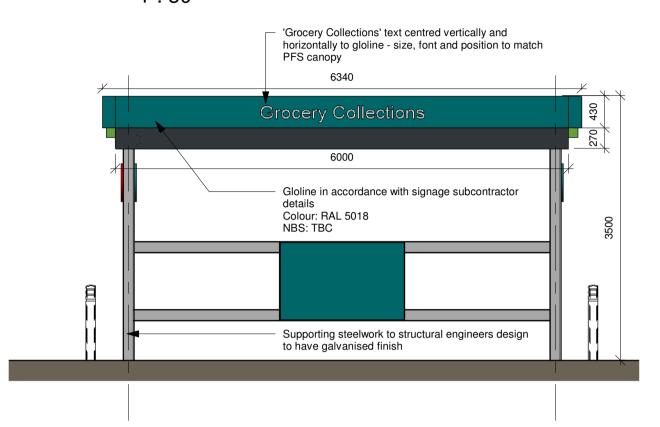

#### **Nort West Elevation**



### **South West Elevation**

1:50



Canopy Roof Plan
1:50

horizontally to gloline - size, font and position to match PFS canopy Grocery Collections Gloline in accordance with signage subcontractor Colour: RAL 5018 Supporting steelwork to structural engineers design to have galvanised finish

'Grocery Collections' text centred vertically and

## **South East Elevation**



# **North West Elevation**



# Canopy Layout Plan 1:50



0 1 2 3 4 5m

**Canopy View 1 - Entrance** 



Canopy View 1 - Exit



#### HALLIDAY FRASER MUNRO CHARTERED ARCHITECTS & PLANNING CONSULTANTS

Proposed Relocation of Grocery Collection Canopy, at ASDA Store, Liberator Drive, Ayr

**ASDA Stores Ltd** 

Proposed Grocery Collection Canopy Plans & Elevations

Document Reference

Planning

11946 - HFM - ZZ - XX - DR - A - P(--) 0004

Drawing Status:

1 : 50 - A1 November 2020

Do not scale this drawing. Ordnance Survey material is reproduced with the permission of the controller of her Majesty's Stationery Office Crown Copyright reserved.

The copyright of this drawing subsists in Halliday Fraser Munro Itd.

Registered Office: 8 Victoria Street, Aberdeen, AB10 1XB E: info@hfm.co.uk W: