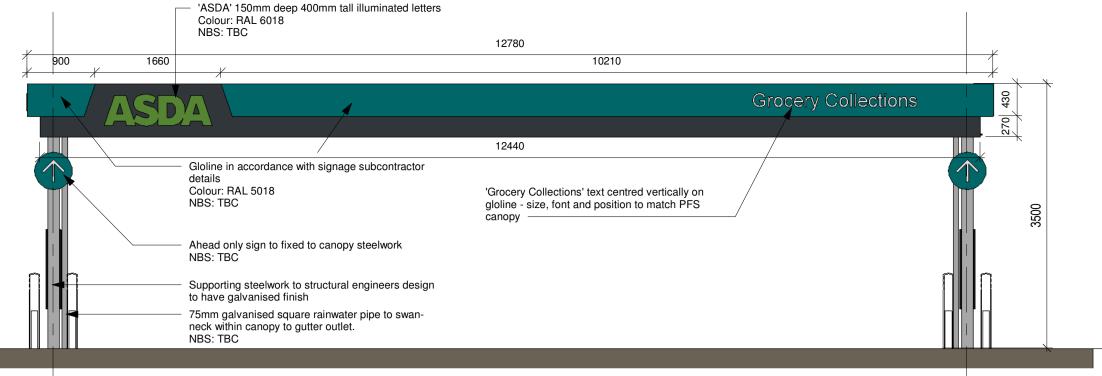

#### **Nort West Elevation**



### **South West Elevation**

1:50



Canopy Roof Plan
1:50

horizontally to gloline - size, font and position to match PFS canopy Grocery Collections Gloline in accordance with signage subcontractor Colour: RAL 5018 Supporting steelwork to structural engineers design to have galvanised finish

'Grocery Collections' text centred vertically and

## **South East Elevation**



# **North West Elevation**



# Canopy Layout Plan 1:50



0 1 2 3 4 5m

**Canopy View 1 - Entrance** 



Canopy View 1 - Exit



#### HALLIDAY FRASER MUNRO CHARTERED ARCHITECTS & PLANNING CONSULTANTS

Proposed Relocation of Grocery Collection Canopy, at ASDA Store, Liberator Drive, Ayr

**ASDA Stores Ltd** 

Proposed Grocery Collection Canopy Plans & Elevations

Document Reference

Pl