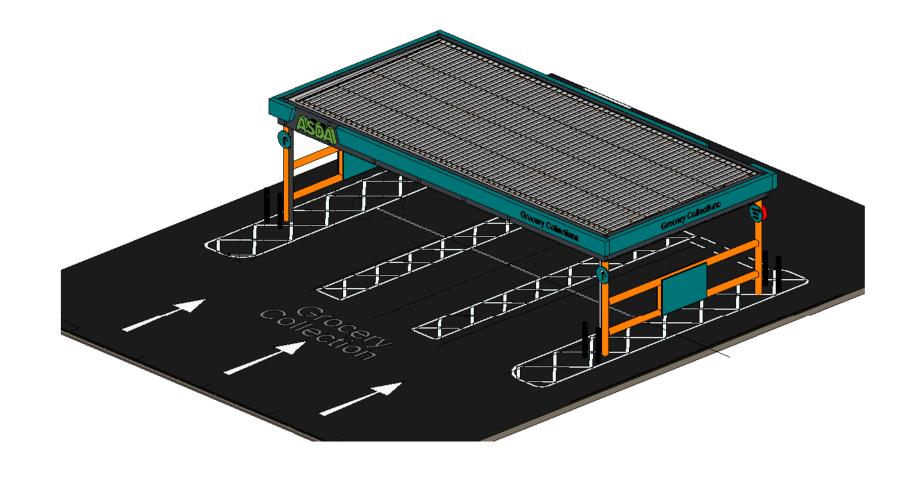

# Canopy Layout Plan 1:50

0 1 2 3 4 5m

**Canopy View 1 - Entrance** 

Canopy View 1 - Exit