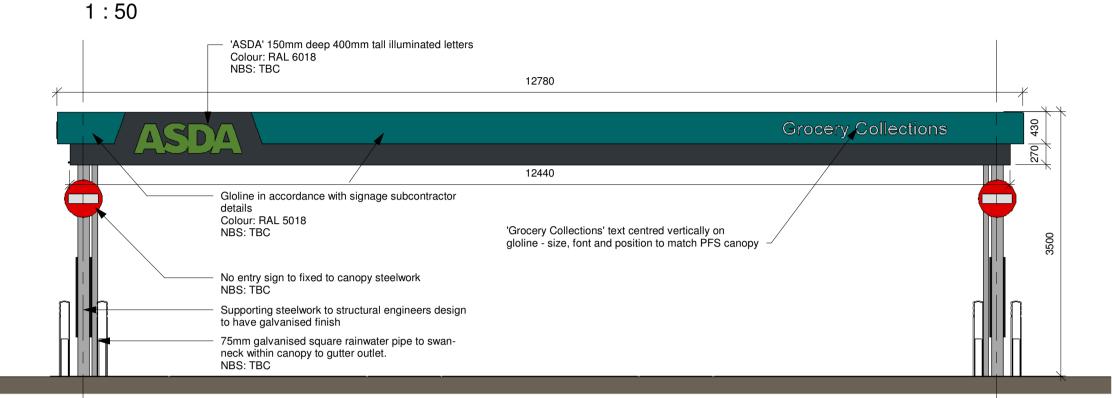

### **South West Elevation**

1:50

Canopy Roof Plan
1:50

horizontally to gloline - size, font and position to match PFS canopy Grocery Collections Gloline in accordance with signage subcontractor Colour: RAL 5018 Supporting steelwork to structural engineers design to have galvanised finish

'Grocery Collections' text centred vertically and