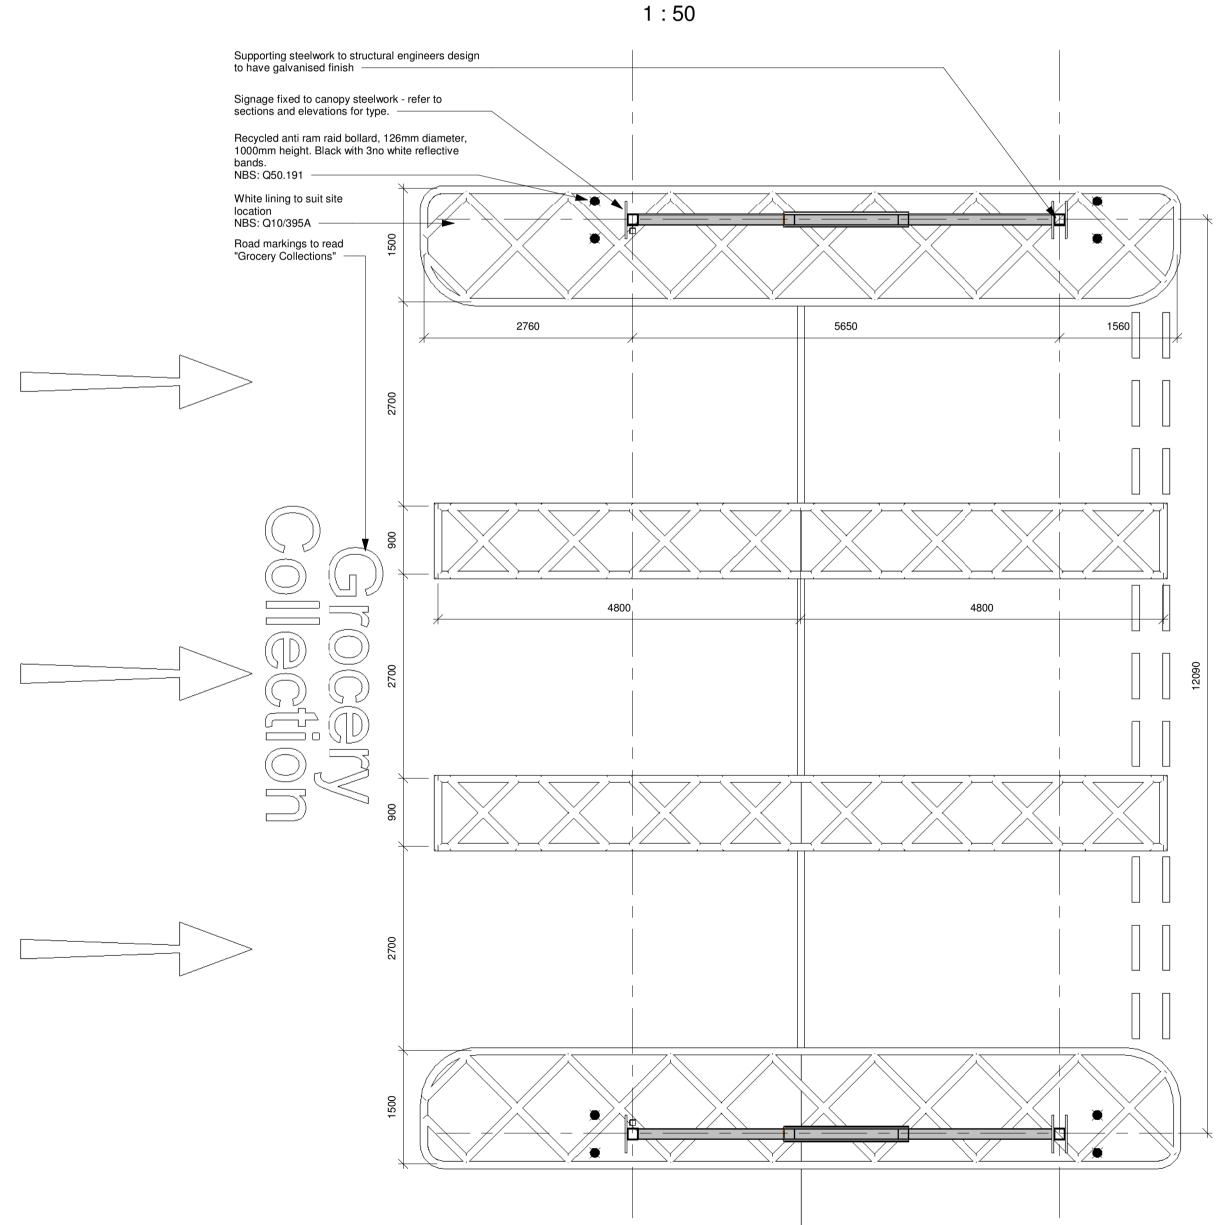

### **South West Elevation**

1:50

Canopy Roof Plan
1:50

horizontally to gloline - size, font and position to match PFS canopy Grocery Collections Gloline in accordance with signage subcontractor Colour: RAL 5018 Supporting steelwork to structural engineers design to have galvanised finish

'Grocery Collections' text centred vertically and

# Canopy Layout Plan 1:50

0 1 2 3 4 5m

**Canopy View 1 - Entrance** 

Canopy View 1 - Exit