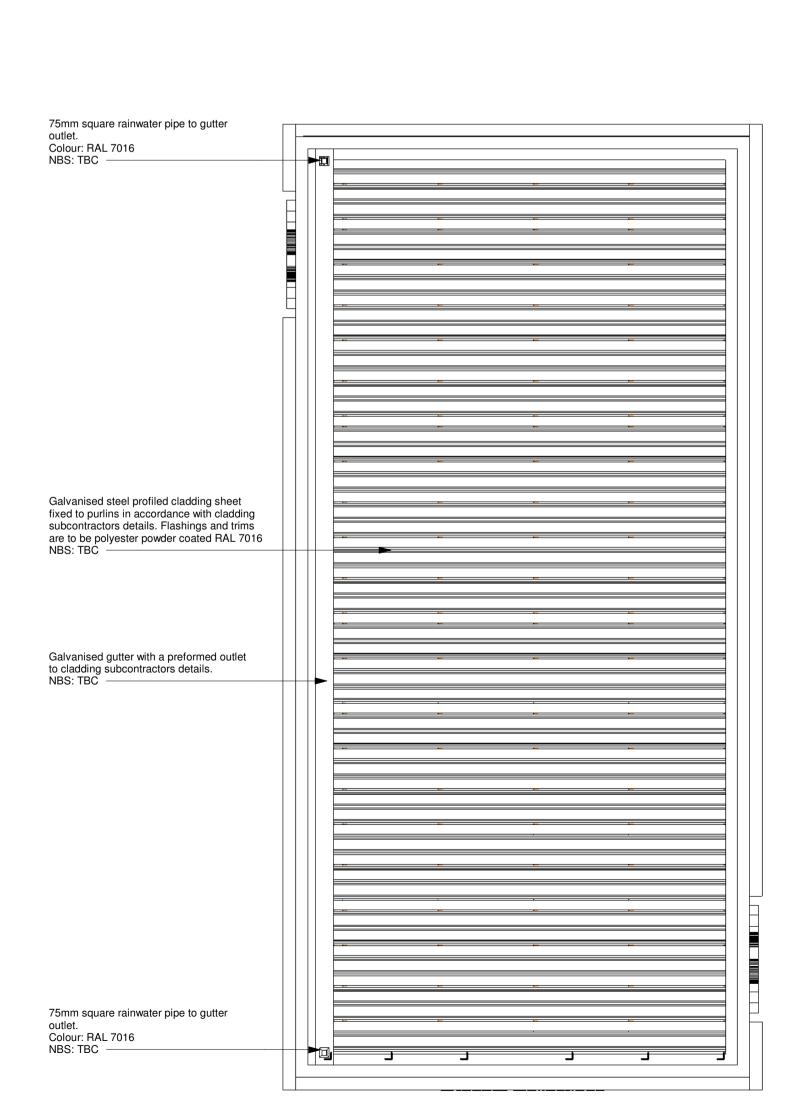

# Canopy Layout Plan 1:50

0 1 2 3 4 5m

**Canopy View 1 - Entrance** 

Canopy View 1 - Exit