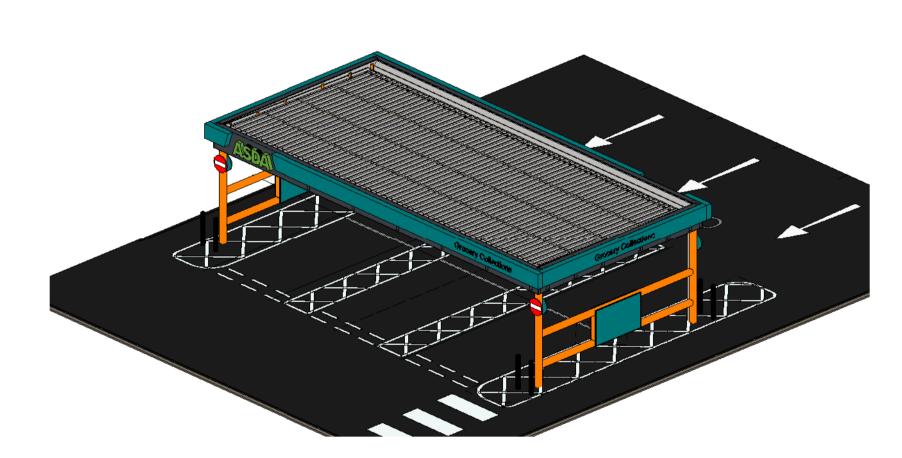

# Canopy Layout Plan 1:50

0 1 2 3 4 5m

**Canopy View 1 - Entrance** 

Canopy View 1 - Exit