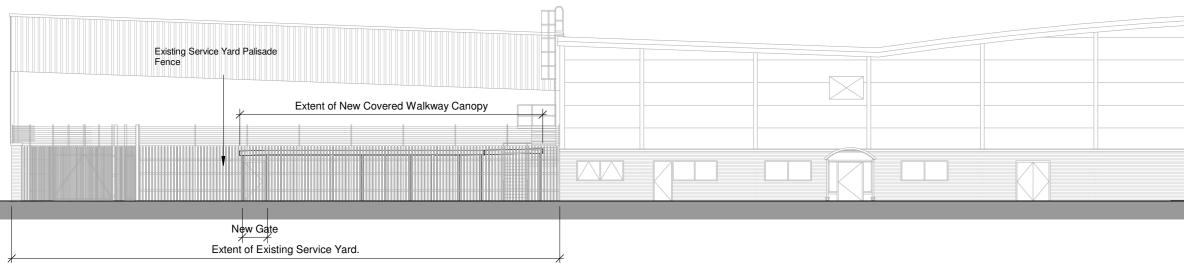

## North West Elevation.

1 : 200



## **North East Elevation**

1:200



# ::I.I

### HALLIDAY FRASER MUNRO

CHARTERED A RCHITECTS & PLANNING CONSULTANTS

Project:

Proposed Relocation of Grocery Collection Canopy, at ASDA Store, Liberator Drive, Ayr

#### Client: ASDA Stores Ltd

Title:

Proposed Home Shopping Walkway Canopy Elevation

Document Reference

| Project Code   | Originator Code | Volume | Location / Level | Туре | Role | Classification | Number  |
|----------------|-----------------|--------|------------------|------|------|----------------|---------|
| 11946 -        | HFM -           | ZZ     | - ZZ -           | DR - | A -  | P()            | 005     |
| Drawing Status |                 |        |                  |      |      |                | Revisio |

| Planning