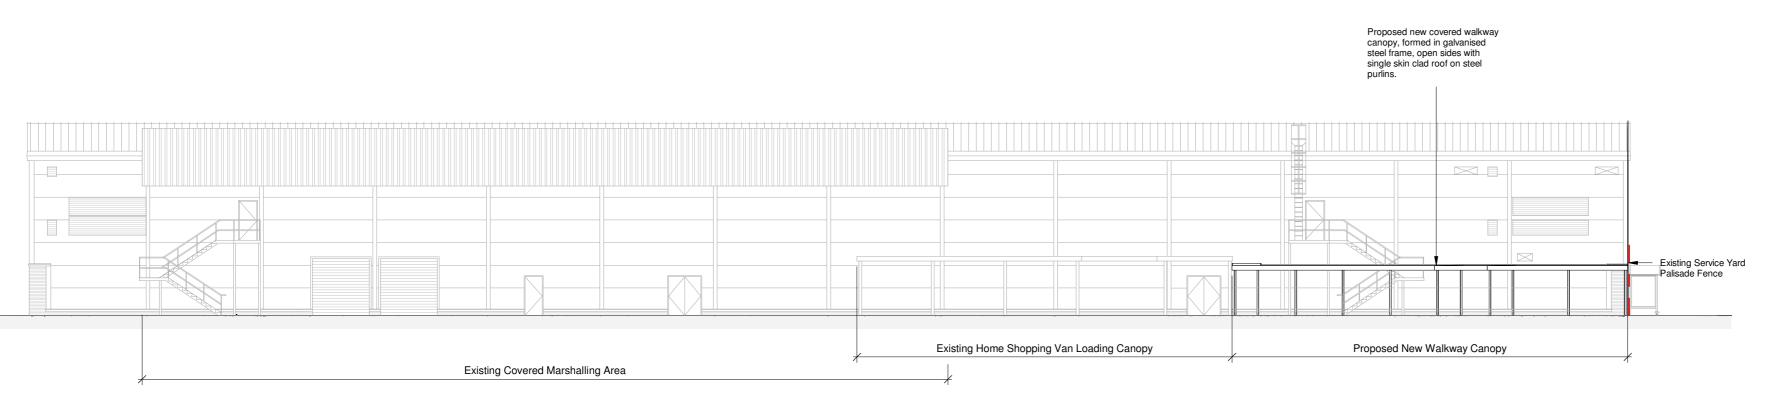

## North West Elevation.

1 : 200



## **North East Elevation**

1:200



# ::I.I

### HALLIDAY FRASER MUNRO

CHARTERED A RCHITECTS & PLANNING CONSULTANTS

Project:

Proposed Relocation of Grocery Collection Canopy, at ASDA Store, Liberator Drive, Ayr

#### Client: ASDA Stores Ltd

Title:

Proposed Home Shopping Walkway Canopy Elevation

Document Reference

| Project Code   | Originator Code | Volume | Location / Level | Туре | Role | Classification | Number  |
|----------------|-----------------|--------|------------------|------|------|----------------|---------|
| 11946 -        | HFM -           | ZZ     | - ZZ -           | DR - | A -  | P()            | 005     |
| Drawing Status |                 |        |                  |      |      |                | Revisio |

| Planning     |               |
|--------------|