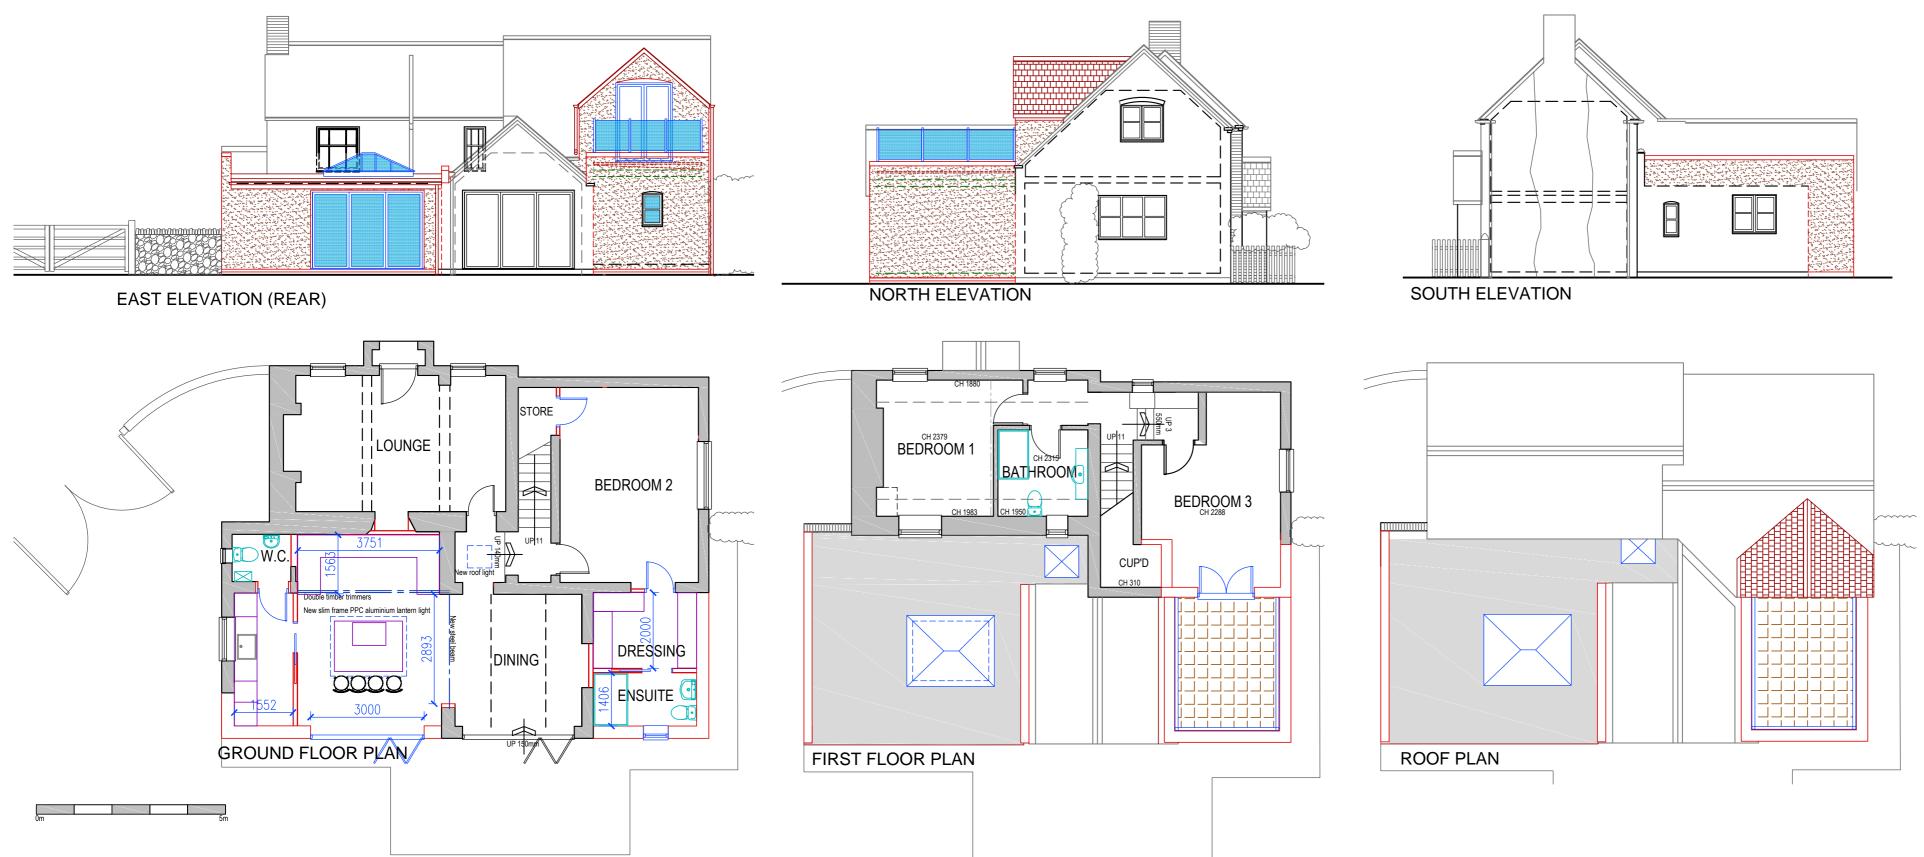

| A                                    | Un-numbered Licensed OS map extract                                               | s removed | 050121 |  |
|--------------------------------------|-----------------------------------------------------------------------------------|-----------|--------|--|
| ~                                    | on-numbered Electised CO map exitat                                               | a removed | 030121 |  |
| MF                                   | Client:<br>MR M BLACKBURN<br>POST OFFICE COTTAGE<br>WROXETER, SHREWSBURY, SY5 6PH |           |        |  |
|                                      | Contract:<br>ALTERATIONS & EXTENSIONS                                             |           |        |  |
| Title:<br>PROPOSEDPLANS & ELEVATIONS |                                                                                   |           |        |  |
| Sc                                   | ale:                                                                              | Date      |        |  |
|                                      |                                                                                   | Drawn CSB |        |  |
| 1:1                                  | 00, 1250, 500 @ A2                                                                | Checked   |        |  |
| AS<br>Wi<br>BS                       | CSB Arc                                                                           | hitec     |        |  |
|                                      |                                                                                   |           |        |  |
| Dr                                   | awing no. P-02                                                                    |           |        |  |