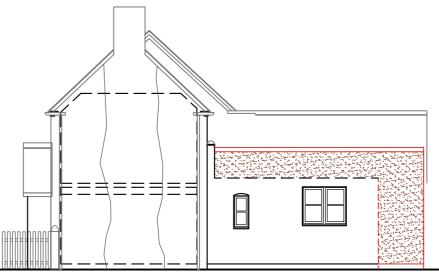

| A                                    | Un-numbered Licensed OS map extract                                               | s removed | 050121 |  |
|--------------------------------------|-----------------------------------------------------------------------------------|-----------|--------|--|
| ~                                    | on-numbered Electised CO map exitat                                               | a removed | 030121 |  |
| MF                                   | Client:<br>MR M BLACKBURN<br>POST OFFICE COTTAGE<br>WROXETER, SHREWSBURY, SY5 6PH |           |        |  |
|                                      | Contract:<br>ALTERATIONS & EXTENSIONS                                             |           |        |  |
| Title:<br>PROPOSEDPLANS & ELEVATIONS |                                                                                   |           |        |  |
| Sc                                   | ale:                                                                              | Date      |        |  |
|                                      |                                                                                   | Drawn CSB |        |  |
| 1:1                                  | 00, 1250, 500 @ A2                                                                | Checked   |        |  |
| AS<br>Wi<br>BS                       | CSB Arc                                                                           | hitec     |        |  |
|                                      |                                                                                   |           |        |  |
| Dr                                   | awing no. P-02                                                                    |           |        |  |