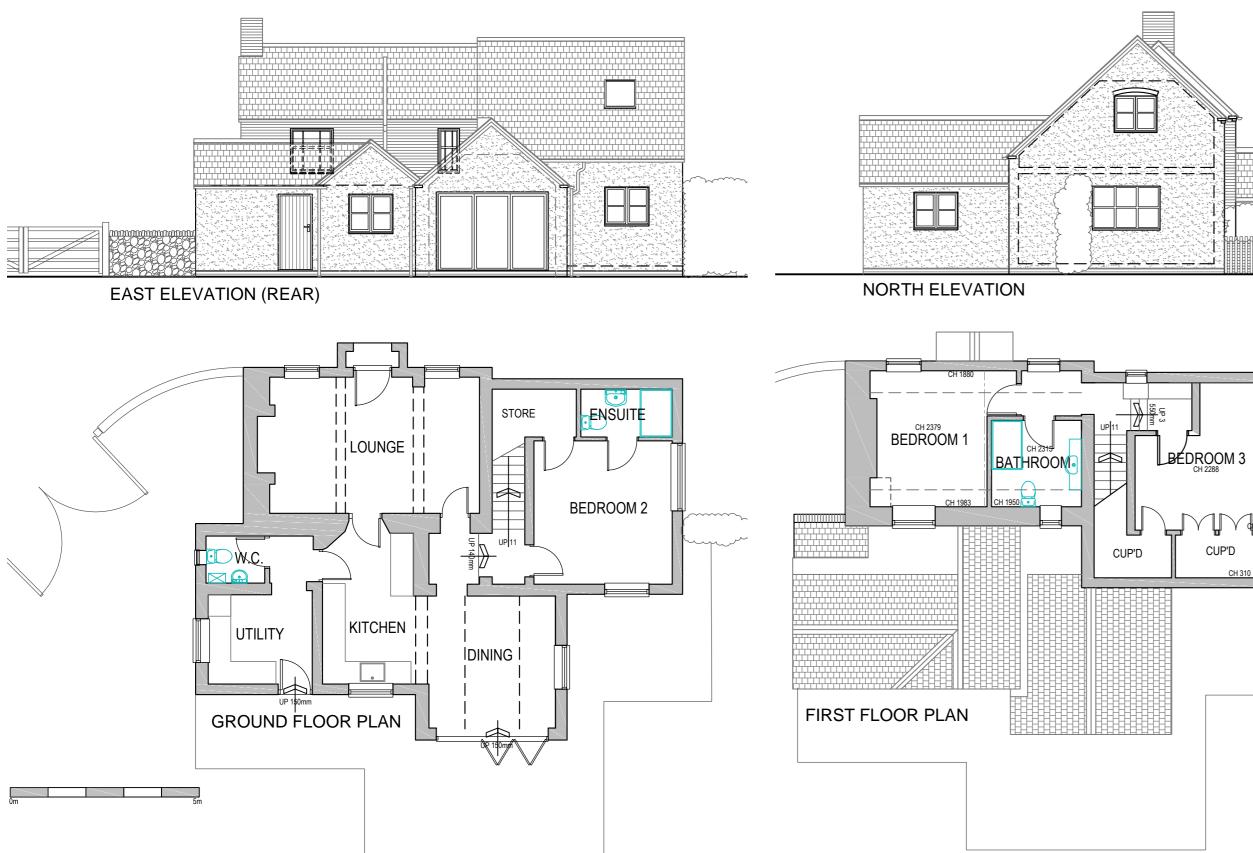

| Un-numbered Licensed OS map extracts removed 050121                               |
|-----------------------------------------------------------------------------------|
| Client:<br>MR M BLACKBURN<br>POST OFFICE COTTAGE<br>WROXETER, SHREWSBURY, SY5 6PH |
| Contract:<br>ALTERATIONS & EXTENSIONS                                             |
| Fitle:<br>EXISTING PLANS & ELEVATIONS                                             |
| Scale:                                                                            |
| 1:100, @ A2                                                                       |
| Checked                                                                           |
| Checked                                                                           |
| CSB Architects                                                                    |
|                                                                                   |
| CSB Architects                                                                    |
| CSB Architects                                                                    |