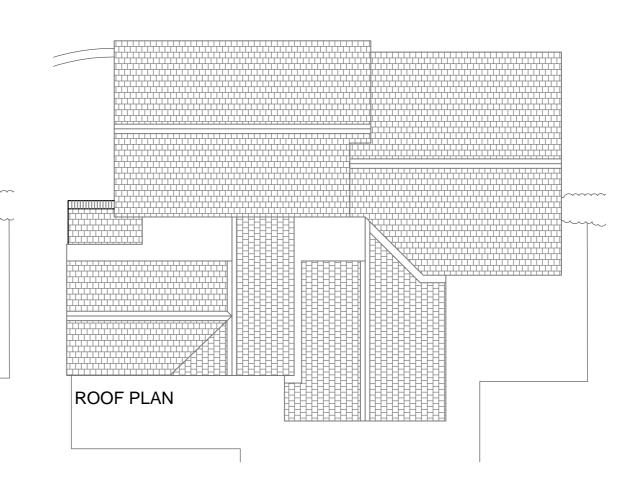

| Un-numbered Licensed OS map extracts removed 050121                               |
|-----------------------------------------------------------------------------------|
| Client:<br>MR M BLACKBURN<br>POST OFFICE COTTAGE<br>WROXETER, SHREWSBURY, SY5 6PH |
| Contract:<br>ALTERATIONS & EXTENSIONS                                             |
| Fitle:<br>EXISTING PLANS & ELEVATIONS                                             |
| Scale:                                                                            |
| 1:100, @ A2                                                                       |
| Checked                                                                           |
| Checked                                                                           |
| CSB Architects                                                                    |
|                                                                                   |
| CSB Architects                                                                    |
| CSB Architects                                                                    |