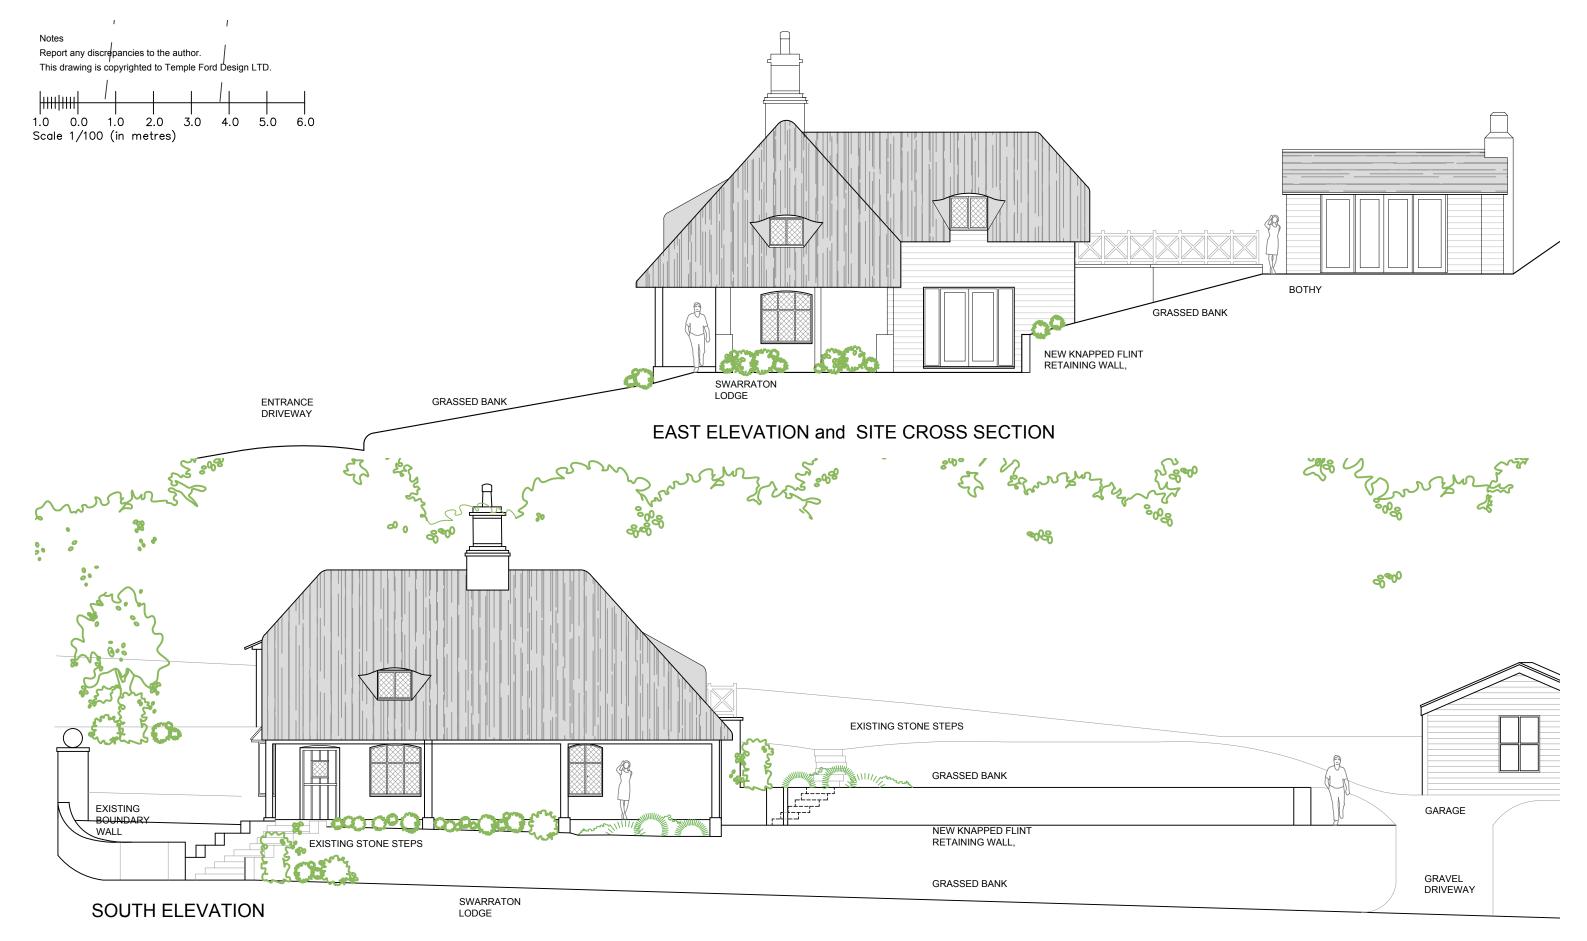

| Revision Notes: |      |       | Date:        |                 |        | Project: | Client:                                            |                                   |         |
|-----------------|------|-------|--------------|-----------------|--------|----------|----------------------------------------------------|-----------------------------------|---------|
|                 | Rev: | Date: | Description: | November 2020   |        | 020      | Swarraton Lodge, Swarraton<br>Flint retaining wall | Mr & Mrs Bound<br>Swarraton Lodge |         |
|                 | ~    | ~     | ~            | Scale @ A3:     |        |          |                                                    |                                   |         |
|                 |      |       |              | 1:100           |        |          | Drawing Title:                                     | Project:                          | Dwg No: |
|                 |      |       |              | Drawing Status: | Drawn: | Checked: | Elevation and Section                              | 1935                              | D03     |
|                 |      |       |              | Design          | dmm    | mp       | As Existing                                        | 1300                              | D03     |