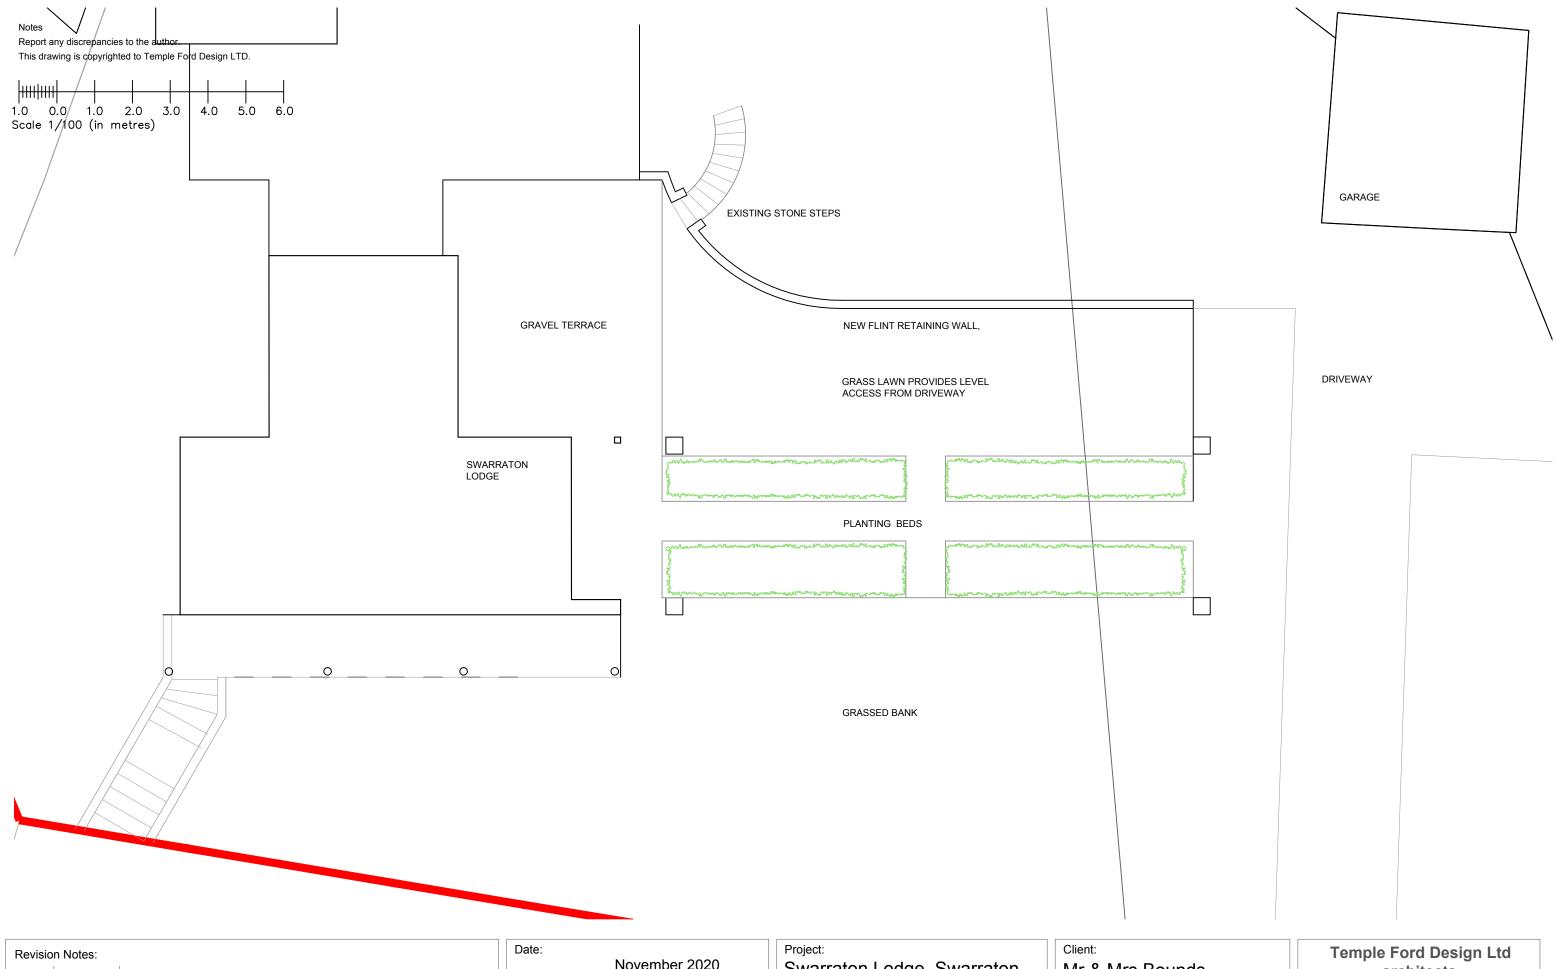

| Swarraton Lodge, Swarraton Flint retaining wall |
|-------------------------------------------------|
| Drawing Title: Plan As Existing                 |

Mr & Mrs Bounds Swarraton Lodge

| Project: | Dwg No: | Rev: |  |  |  |
|----------|---------|------|--|--|--|
| 1935     | D02     | ~    |  |  |  |