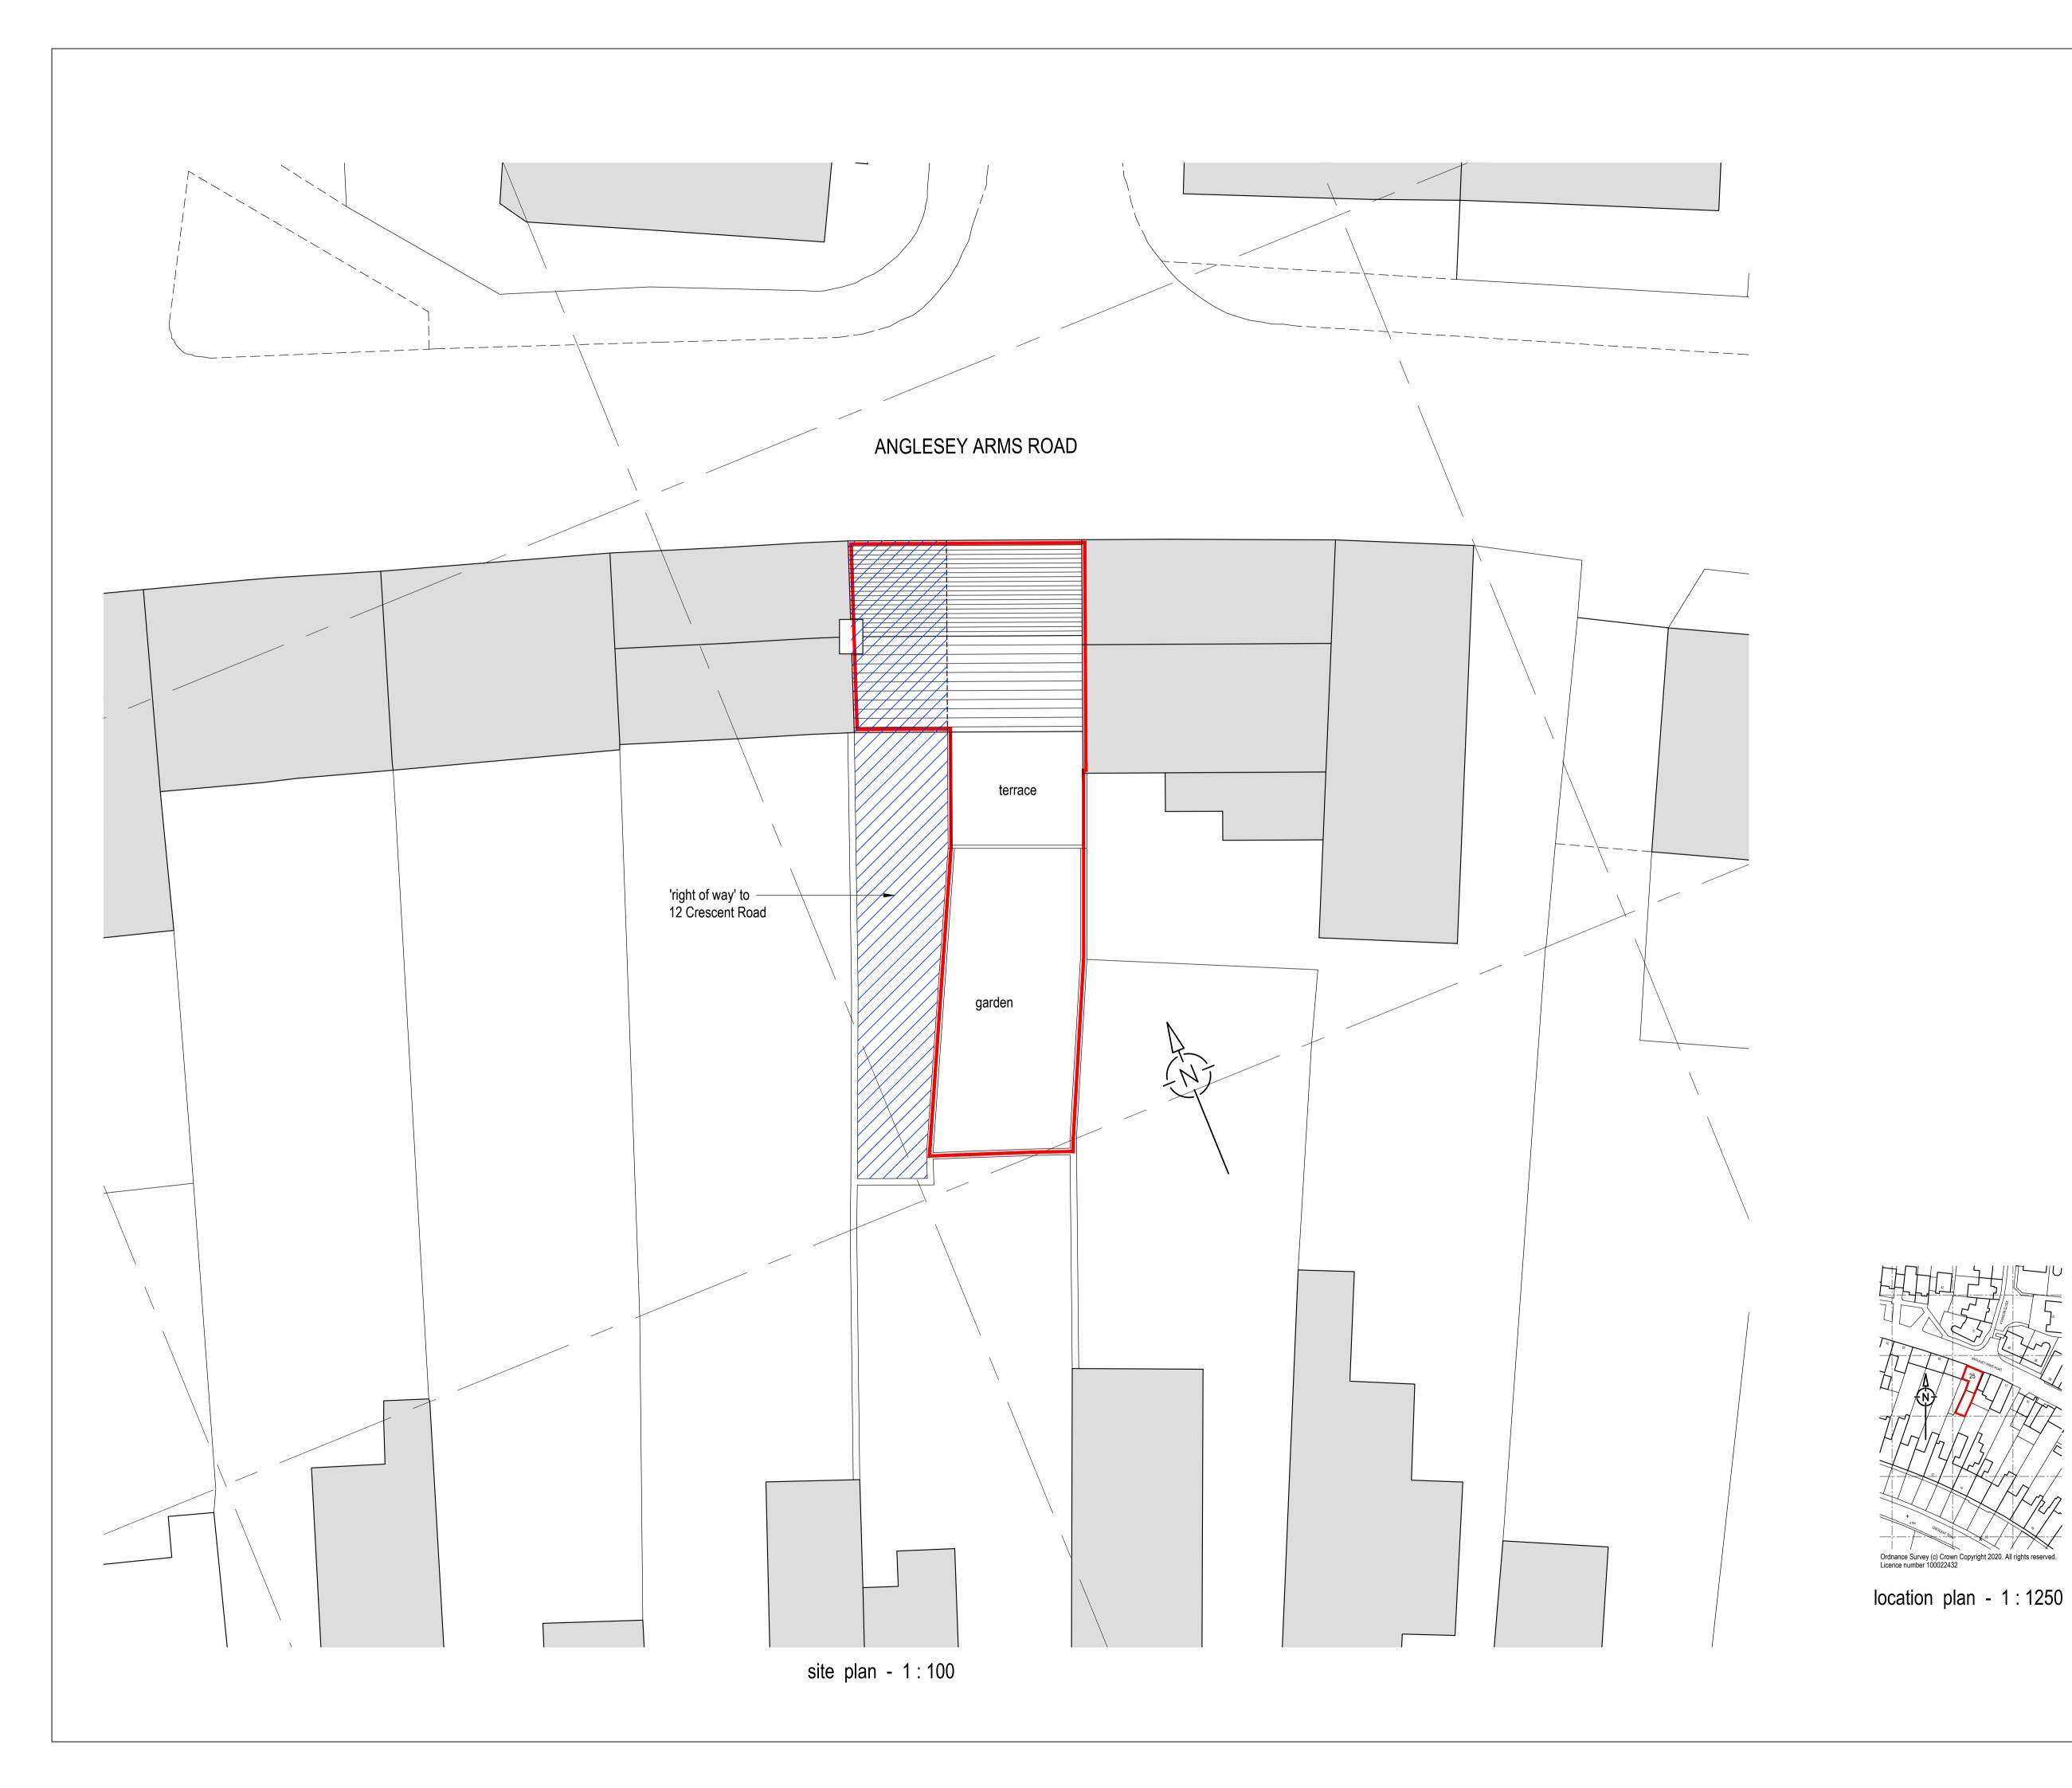

## Refurbishment of 25 Anglesey Arms Road Mr & Mrs Young

Site & Location Plan

| 0mm 1 1.5 2                 | 3 4   | 5 6     | 7 8      |
|-----------------------------|-------|---------|----------|
|                             |       | NNING   |          |
| Scale @ A1                  | Drawn | Checked | Date     |
| 100 & 1250                  | CC    |         | Jan 21   |
| Job Number & Drawing Number |       |         | Revision |
| 20-075-P                    | L200  |         |          |