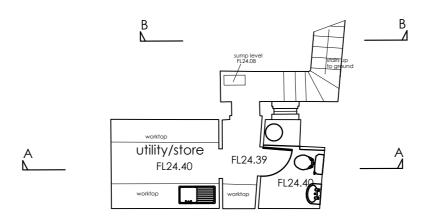

## Section A-A

Section B-B



cellar floor plan

## MATERIALS

Grey powder coated aluminium windows and glazed doors

Painted cement and sand render to rear wall

----- Indicates structure to be demolished



## L F WEBB & PARTNER

58 Broad Street Lyme Regis Dorset DT7 3QF

t 01297 442678

www.lfwebb.co.uk

Project Rear of Lyme Regis Post Office (Formerly Penny Black Cafe)

Title

Proposed Floor Plans and Sections

Drawing status:

Planning

| Scale<br>1:100 (@ A2) | Date<br>October 2020 |      |
|-----------------------|----------------------|------|
| Drawing No.           |                      | Rev. |
| 1505.003              |                      |      |

© This drawing must not be reproduced in whole or in part without consent.