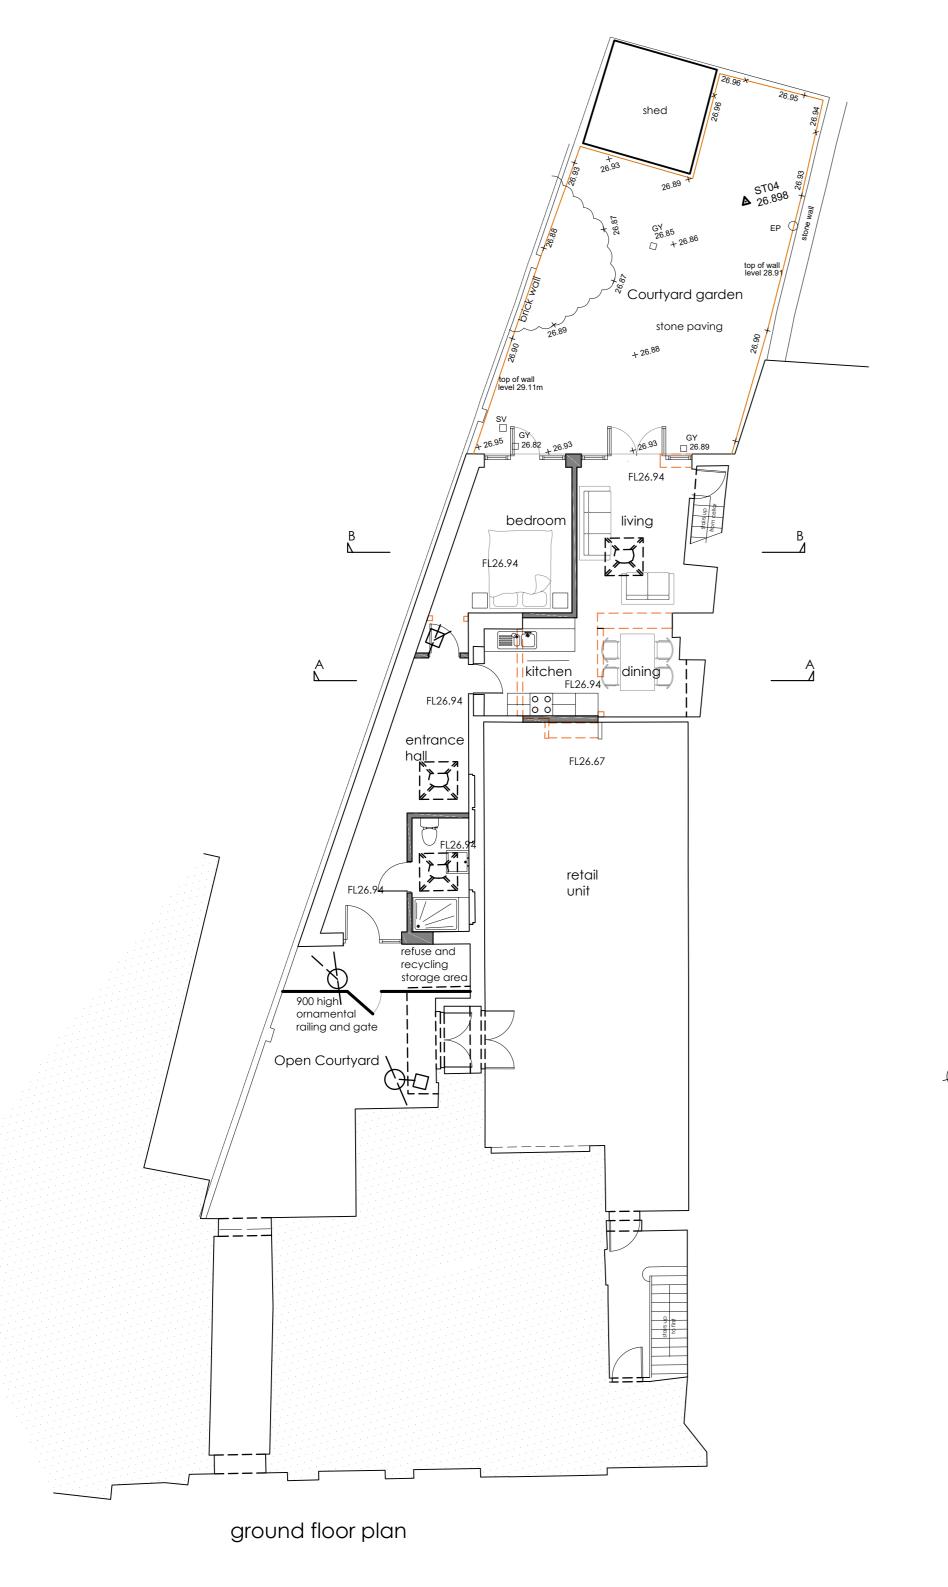

## MATERIALS

Grey powder coated aluminium windows and glazed doors

Painted cement and sand render to rear wall

----- Indicates structure to be demolished

## L F WEBB & PARTNER

58 Broad Street Lyme Regis Dorset DT7 3QF

t 01297 442678

www.lfwebb.co.uk

Project Rear of Lyme Regis Post Office (Formerly Penny Black Cafe)

Title

Proposed Floor Plans and Sections

Drawing status: