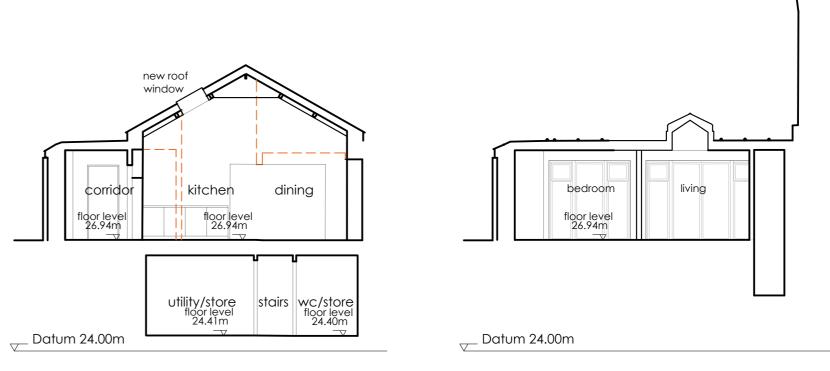

## Section A-A

Section B-B



cellar floor plan

## MATERIALS

Grey powder coated aluminium windows and glazed doors

Painted cement and sand render to rear wall

----- Indicates structure to be demolished



## L F WEBB & PARTNER

58 Broad Street Lyme Regis Dorset DT7 3QF

t 01297 442678

www.lfwebb.co.uk

Project Rear of Lyme Regis Post Office (Formerly Penny Black Cafe)

Title

Proposed Floor Plans and Sections

Drawing status:

Planning

| Scale<br>1:100 (@ A2) | Date<br>October 2020 |      |
|-----------------------|----------------------|------|
| Drawing No.           |                      | Rev. |
| 1505.003              |                      |      |

© This drawing must not be reproduced in whole or in part without consent.