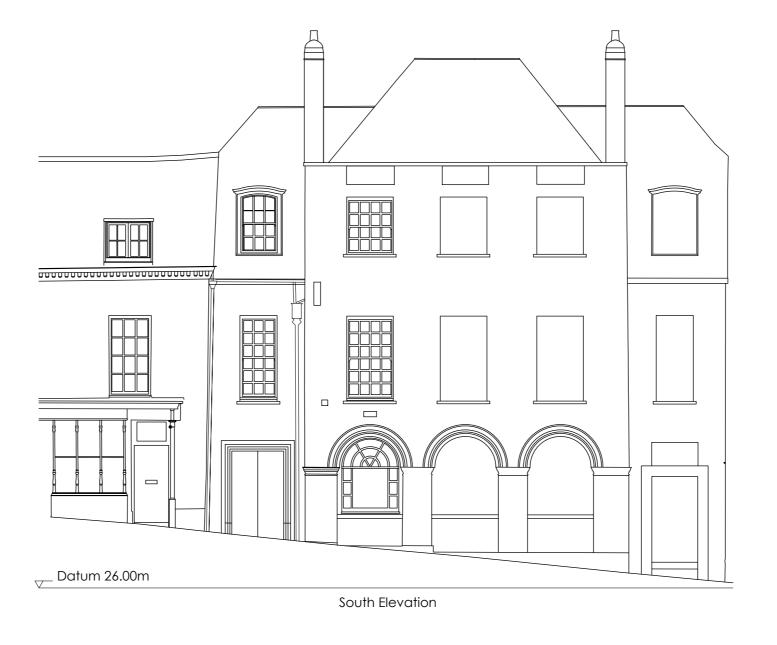

## MATERIALS

Grey powder coated aluminium windows and glazed doors

Painted cement and sand render to rear wall

---- Indicates structure to be demolished