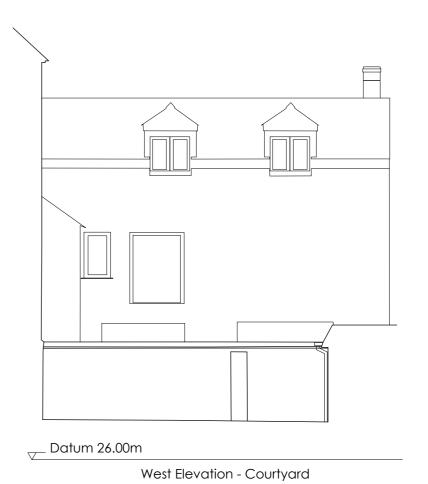

## MATERIALS

Grey powder coated aluminium windows and glazed doors

Painted cement and sand render to rear wall

---- Indicates structure to be demolished