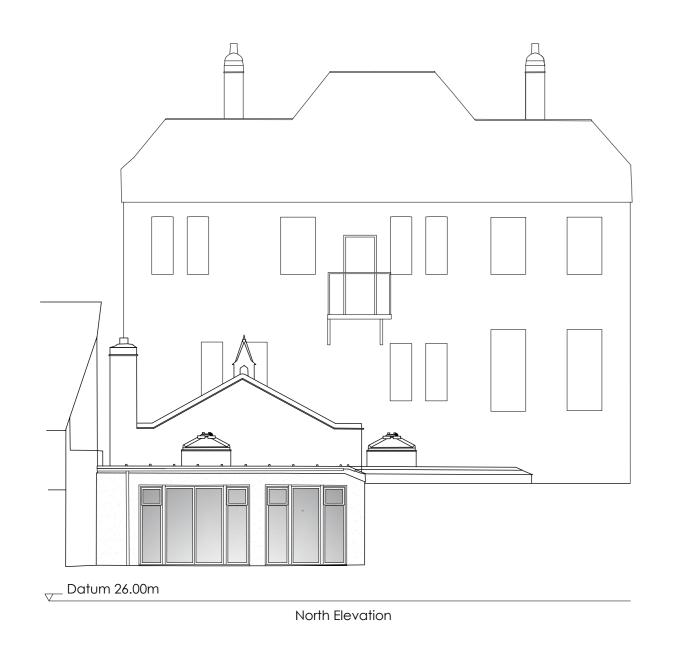

## MATERIALS

Grey powder coated aluminium windows and glazed doors

Painted cement and sand render to rear wall

---- Indicates structure to be demolished