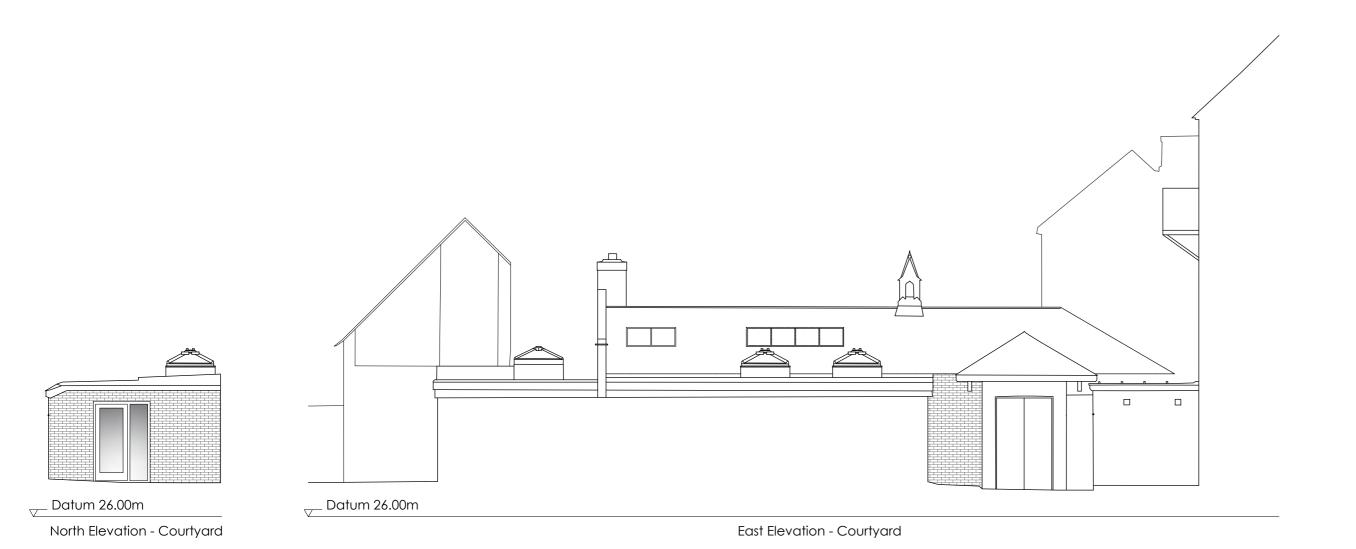

## MATERIALS

Grey powder coated aluminium windows and glazed doors

Painted cement and sand render to rear wall

---- Indicates structure to be demolished