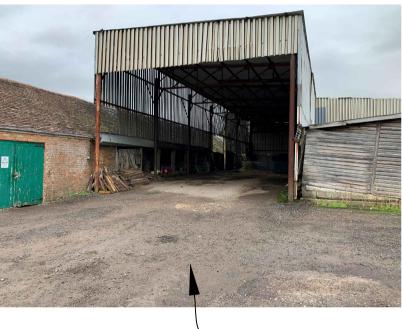

<u>KEY PLAN 1:500</u>

| • NOTES                                                                                                                                                                                   |
|-------------------------------------------------------------------------------------------------------------------------------------------------------------------------------------------|
| 1. Refer to:                                                                                                                                                                              |
| ORIGINAL DRAWING SIZE A1                                                                                                                                                                  |
| 1.2m @ 1:20 3.0m @ 1:50<br>6.0m @ 1:100 12.0m @ 1:200<br>30.0m @ 1:500 75.0m @ 1:1250<br>SCALE BAR                                                                                        |
|                                                                                                                                                                                           |
|                                                                                                                                                                                           |
|                                                                                                                                                                                           |
|                                                                                                                                                                                           |
|                                                                                                                                                                                           |
|                                                                                                                                                                                           |
|                                                                                                                                                                                           |
|                                                                                                                                                                                           |
|                                                                                                                                                                                           |
|                                                                                                                                                                                           |
| Issue Details By Date                                                                                                                                                                     |
| CLIENT                                                                                                                                                                                    |
| Mr. R. Dickenson                                                                                                                                                                          |
| <ul> <li>JOB LOCATION</li> <li>Gables Farm,</li> <li>Moreton Valance, Glos.</li> </ul>                                                                                                    |
| TITLE     PROPOSED REPLACEMENT     BARN                                                                                                                                                   |
| Existing Survey<br>Plans & Photographs                                                                                                                                                    |
| All dimensions to be checked on site<br>This drawing is COPYRIGHT                                                                                                                         |
| <b>Solution Consulting Civil &amp; Structural Engineers</b><br>52 High Street Stonehouse Glos GL10 2NA<br>Telephone: 01453 824551<br>email: consult@mdhp.co.uk<br>website: www.mdhp.co.uk |
| • DRAWN gh<br>• DATE Nov. 20 • SCALE 1:1250,<br>1:500, 1:50                                                                                                                               |
| • DRAWING No.<br>20885/1                                                                                                                                                                  |