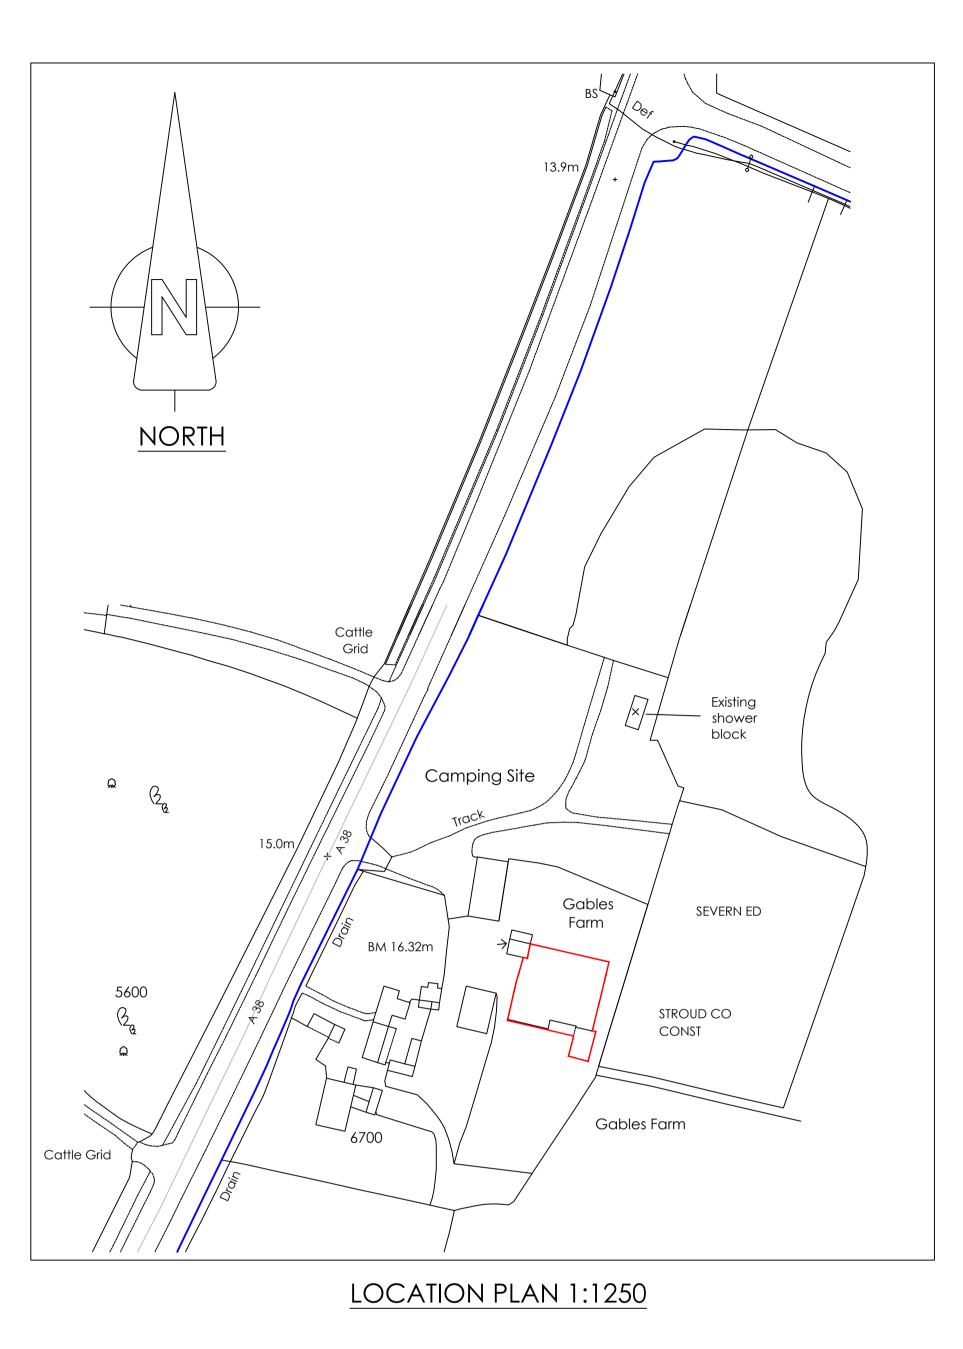

<u>KEY PLAN 1:500</u>

| • NOTES                                                                                                                                                                                   |
|-------------------------------------------------------------------------------------------------------------------------------------------------------------------------------------------|
| 1. Refer to:                                                                                                                                                                              |
| ORIGINAL DRAWING SIZE A1                                                                                                                                                                  |
| 1.2m @ 1:20 3.0m @ 1:50<br>6.0m @ 1:100 12.0m @ 1:200<br>30.0m @ 1:500 75.0m @ 1:1250<br>SCALE BAR                                                                                        |
|                                                                                                                                                                                           |
|                                                                                                                                                                                           |
|                                                                                                                                                                                           |
|                                                                                                                                                                                           |
|                                                                                                                                                                                           |
|                                                                                                                                                                                           |
|                                                                                                                                                                                           |
|                                                                                                                                                                                           |
|                                                                                                                                                                                           |
|                                                                                                                                                                                           |
| Issue Details By Date                                                                                                                                                                     |
| CLIENT                                                                                                                                                                                    |
| Mr. R. Dickenson                                                                                                                                                                          |
| <ul> <li>JOB LOCATION</li> <li>Gables Farm,</li> <li>Moreton Valance, Glos.</li> </ul>                                                                                                    |
| TITLE     PROPOSED REPLACEMENT     BARN                                                                                                                                                   |
| Existing Survey<br>Plans & Photographs                                                                                                                                                    |
| All dimensions to be checked on site<br>This drawing is COPYRIGHT                                                                                                                         |
| <b>Solution Consulting Civil &amp; Structural Engineers</b><br>52 High Street Stonehouse Glos GL10 2NA<br>Telephone: 01453 824551<br>email: consult@mdhp.co.uk<br>website: www.mdhp.co.uk |
| • DRAWN gh<br>• DATE Nov. 20 • SCALE 1:1250,<br>1:500, 1:50                                                                                                                               |
| • DRAWING No.<br>20885/1                                                                                                                                                                  |