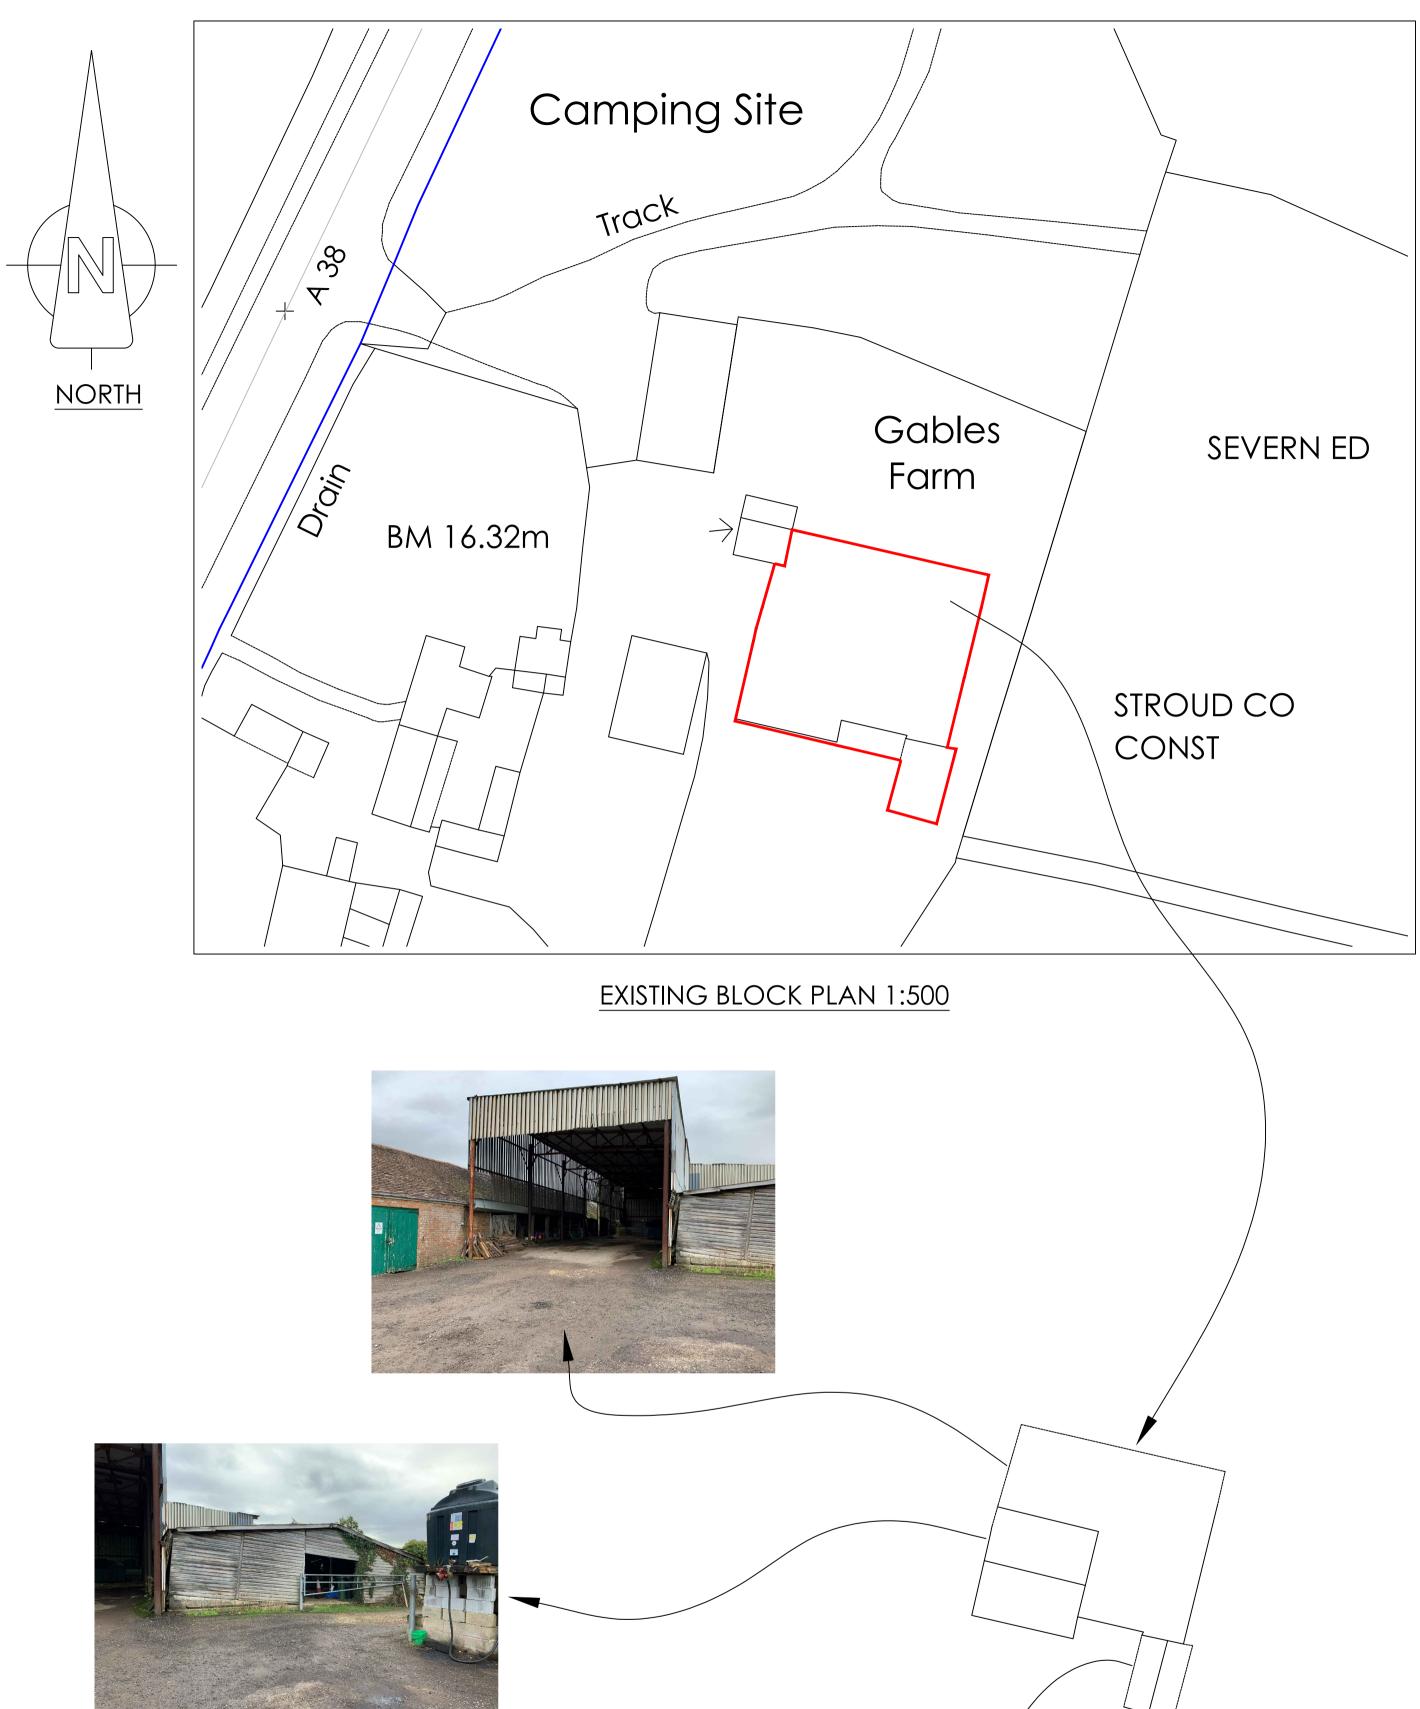

<u>KEY PLAN 1:500</u>

| • NOTES                                                                                                                                                                                   |
|-------------------------------------------------------------------------------------------------------------------------------------------------------------------------------------------|
| 1. Refer to:                                                                                                                                                                              |
| ORIGINAL DRAWING SIZE A1                                                                                                                                                                  |
| 1.2m @ 1:20 3.0m @ 1:50<br>6.0m @ 1:100 12.0m @ 1:200<br>30.0m @ 1:500 75.0m @ 1:1250<br>SCALE BAR                                                                                        |
|                                                                                                                                                                                           |
|                                                                                                                                                                                           |
|                                                                                                                                                                                           |
|                                                                                                                                                                                           |
|                                                                                                                                                                                           |
|                                                                                                                                                                                           |
|                                                                                                                                                                                           |
|                                                                                                                                                                                           |
|                                                                                                                                                                                           |
|                                                                                                                                                                                           |
| Issue Details By Date                                                                                                                                                                     |
| CLIENT                                                                                                                                                                                    |
| Mr. R. Dickenson                                                                                                                                                                          |
| <ul> <li>JOB LOCATION</li> <li>Gables Farm,</li> <li>Moreton Valance, Glos.</li> </ul>                                                                                                    |
| TITLE     PROPOSED REPLACEMENT     BARN                                                                                                                                                   |
| Existing Survey<br>Plans & Photographs                                                                                                                                                    |
| All dimensions to be checked on site<br>This drawing is COPYRIGHT                                                                                                                         |
| <b>Solution Consulting Civil &amp; Structural Engineers</b><br>52 High Street Stonehouse Glos GL10 2NA<br>Telephone: 01453 824551<br>email: consult@mdhp.co.uk<br>website: www.mdhp.co.uk |
| • DRAWN gh<br>• DATE Nov. 20 • SCALE 1:1250,<br>1:500, 1:50                                                                                                                               |
| • DRAWING No.<br>20885/1                                                                                                                                                                  |