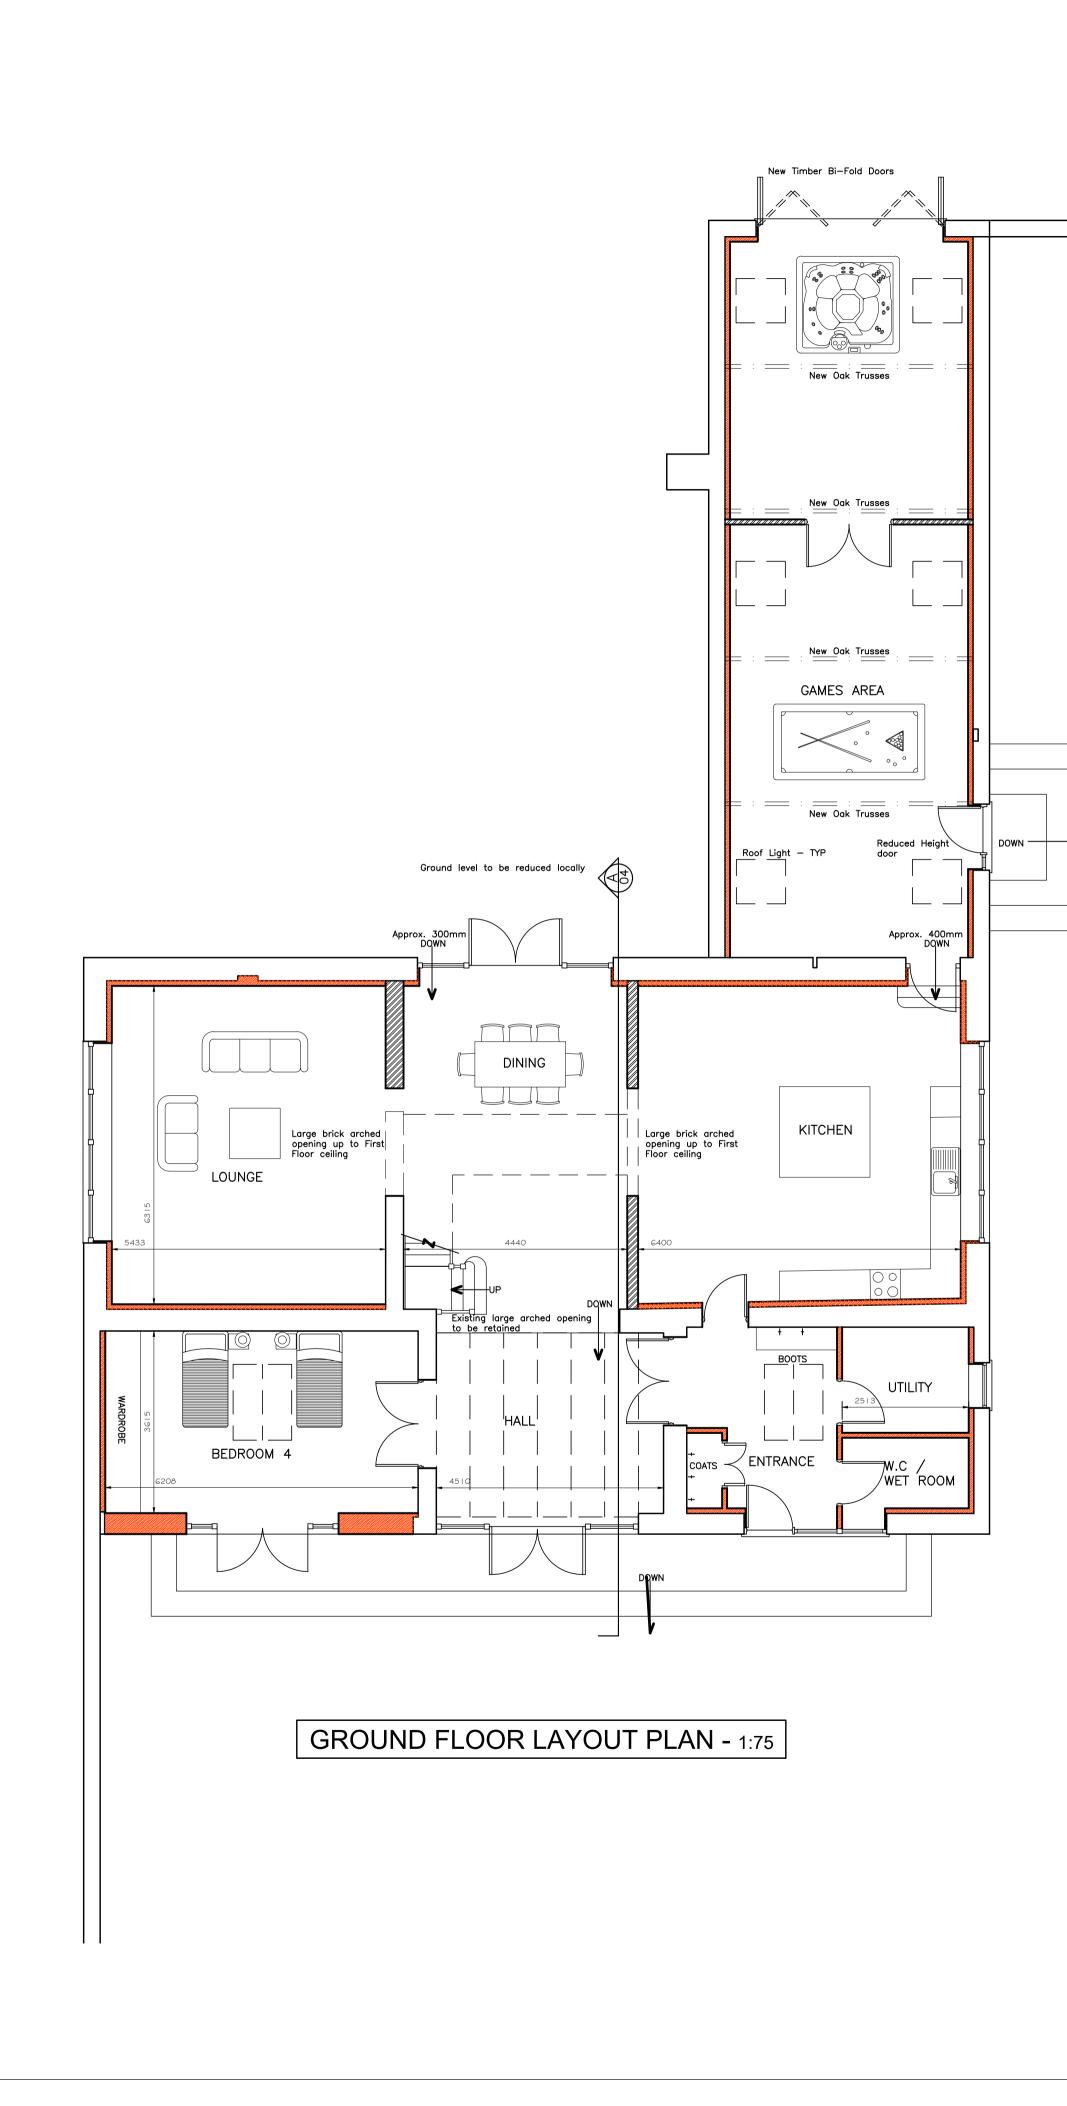

l:75 @ AI

CLIENT

PROJECT

MR O. BIRKBECK LITTLE MASSINGHAM HOUSE STATION ROAD, LITTLE MASSINGHAM, KING'S LYNN

BARN CONVERSION AT COCKY HOOP BARN, PEDSARS WAY, HILLINGTON, NORFOLK, PE31 6DS

DRAWING TITLE PROPOSED GROUND AND FIRST FLOOR PLAN