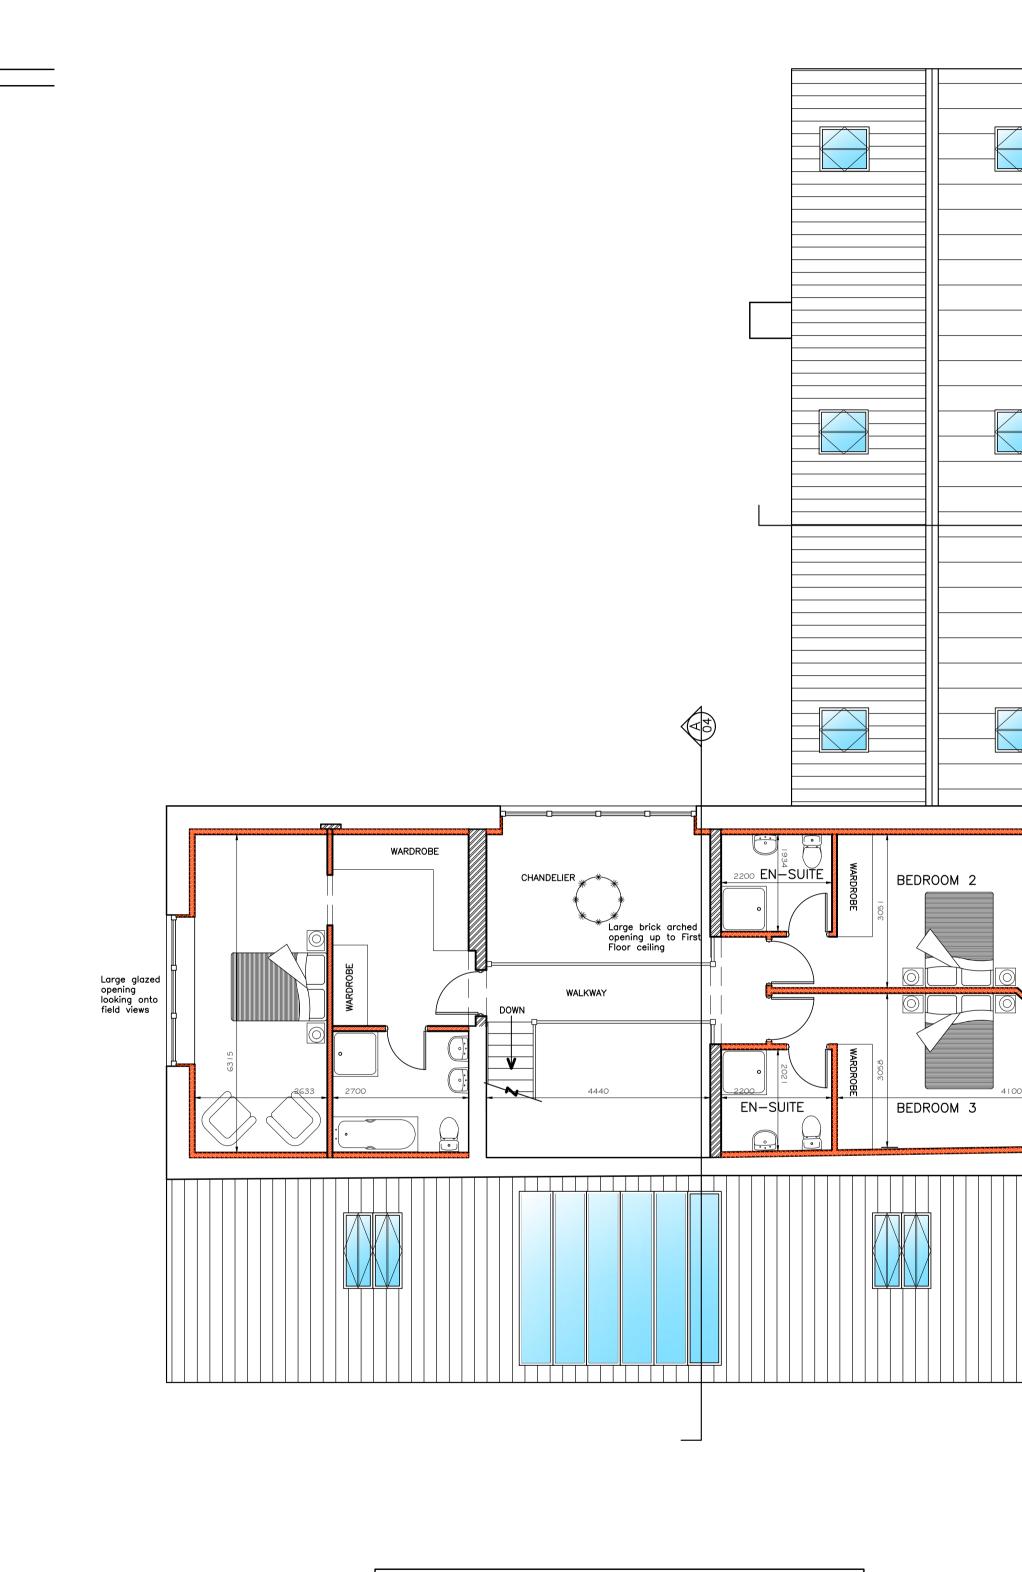

FIRST FLOOR LAYOUT PLAN - 1:75

l:75 @ AI

CLIENT

PROJECT

MR O. BIRKBECK LITTLE MASSINGHAM HOUSE STATION ROAD, LITTLE MASSINGHAM, KING'S LYNN

BARN CONVERSION AT COCKY HOOP BARN, PEDSARS WAY, HILLINGTON, NORFOLK, PE31 6DS

DRAWING TITLE PROPOSED GROUND AND FIRST FLOOR PLAN