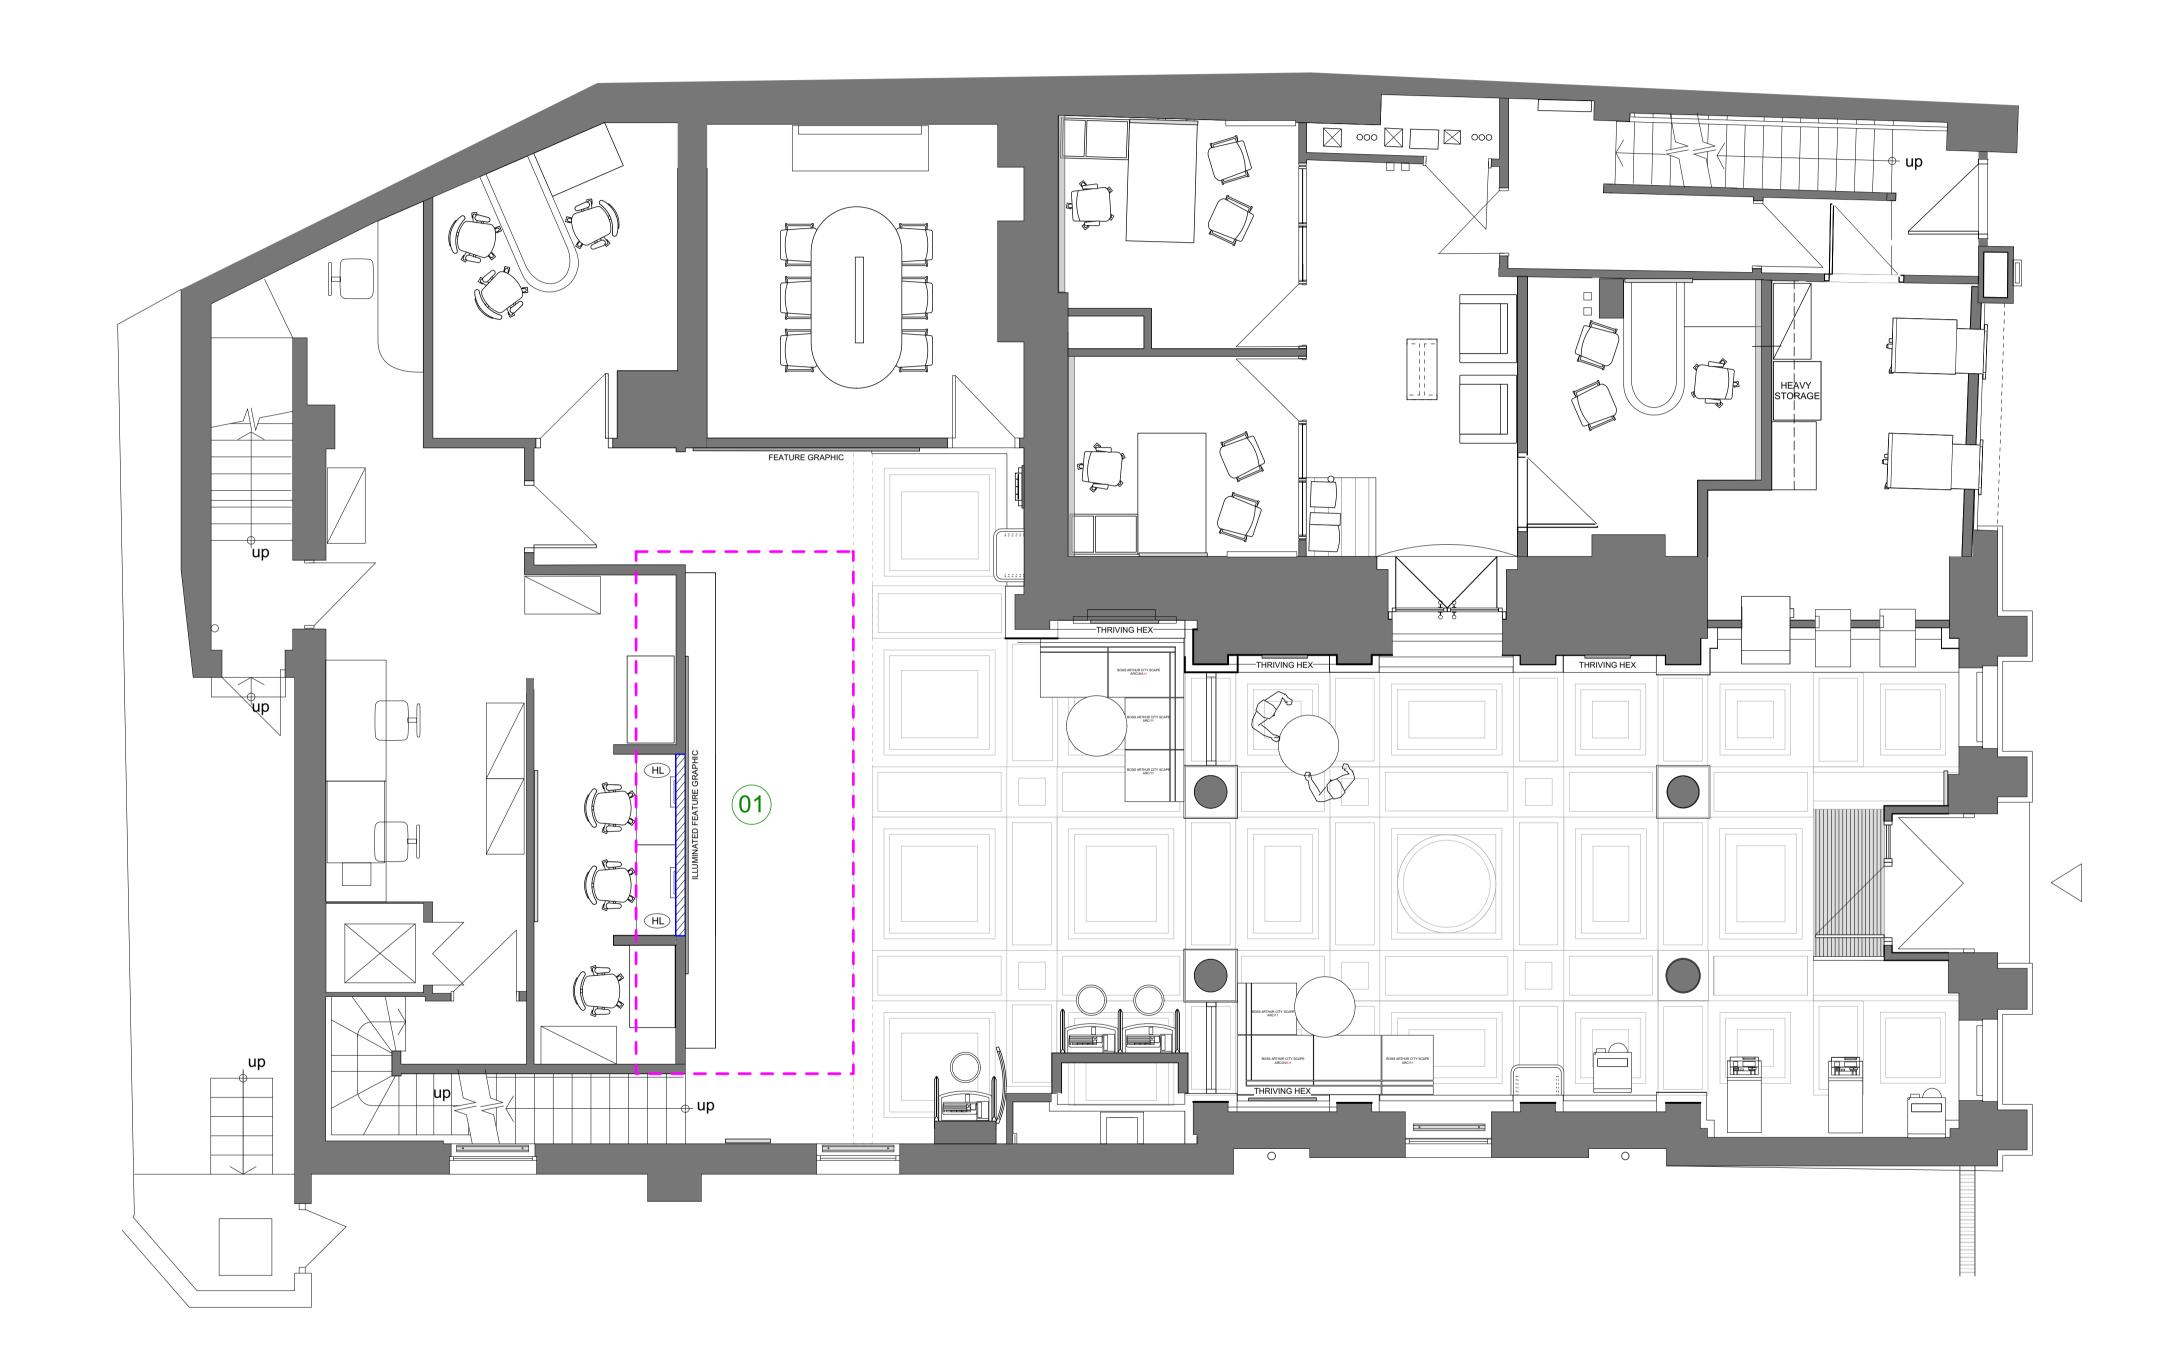

## SCOPE OF WORKS

Build stud partition behind 2no existing customer counter glazing, retain lower timber panelling. Frosted film to be applied to the glazing of the counters cashier's side. Apply white moulding frame, in the style of the other walls throughout the branch - to suit the installation of new 1no illuminated large feature marketing graphic

\*\* Dashed PINK line indicates area of branch requiring work

|            |                                                                                             |                |                                                                                                |                         |                                                     | PUE                                | BLIC                             |
|------------|---------------------------------------------------------------------------------------------|----------------|------------------------------------------------------------------------------------------------|-------------------------|-----------------------------------------------------|------------------------------------|----------------------------------|
| ARTNERSHIP | UNITED KINGDOM • HONG KONG www.aqp.co.uk architecture   design   masterplanning   interiors | REVISION BY DA | CONTRACTORS MUST CHECK ALL DIMENSIONS ON SITE.                                                 | PLANNING<br>APPLICATION | CORPORATE REAL ESTATE                               | PROPOSED GROUND FLOOR              |                                  |
|            |                                                                                             |                | ONLY FIGURED DIMENSIONS ARE TO BE WORKED FROM. DISCREPANCIES MUST BE REPORTED TO THE ARCHITECT |                         | PROJECT HSBC WATFORD<br>73 HIGH STREET,<br>WD17 2DS | DRAWING No.  20086 087 PA 21       | SCALE<br>1:100 @ A3<br>1:50 @ A1 |
|            |                                                                                             |                | © THIS DRAWING IS COPYRIGHT                                                                    |                         |                                                     | DRAWN BY / OFFICE  HB / DORCHESTER | REVISION                         |