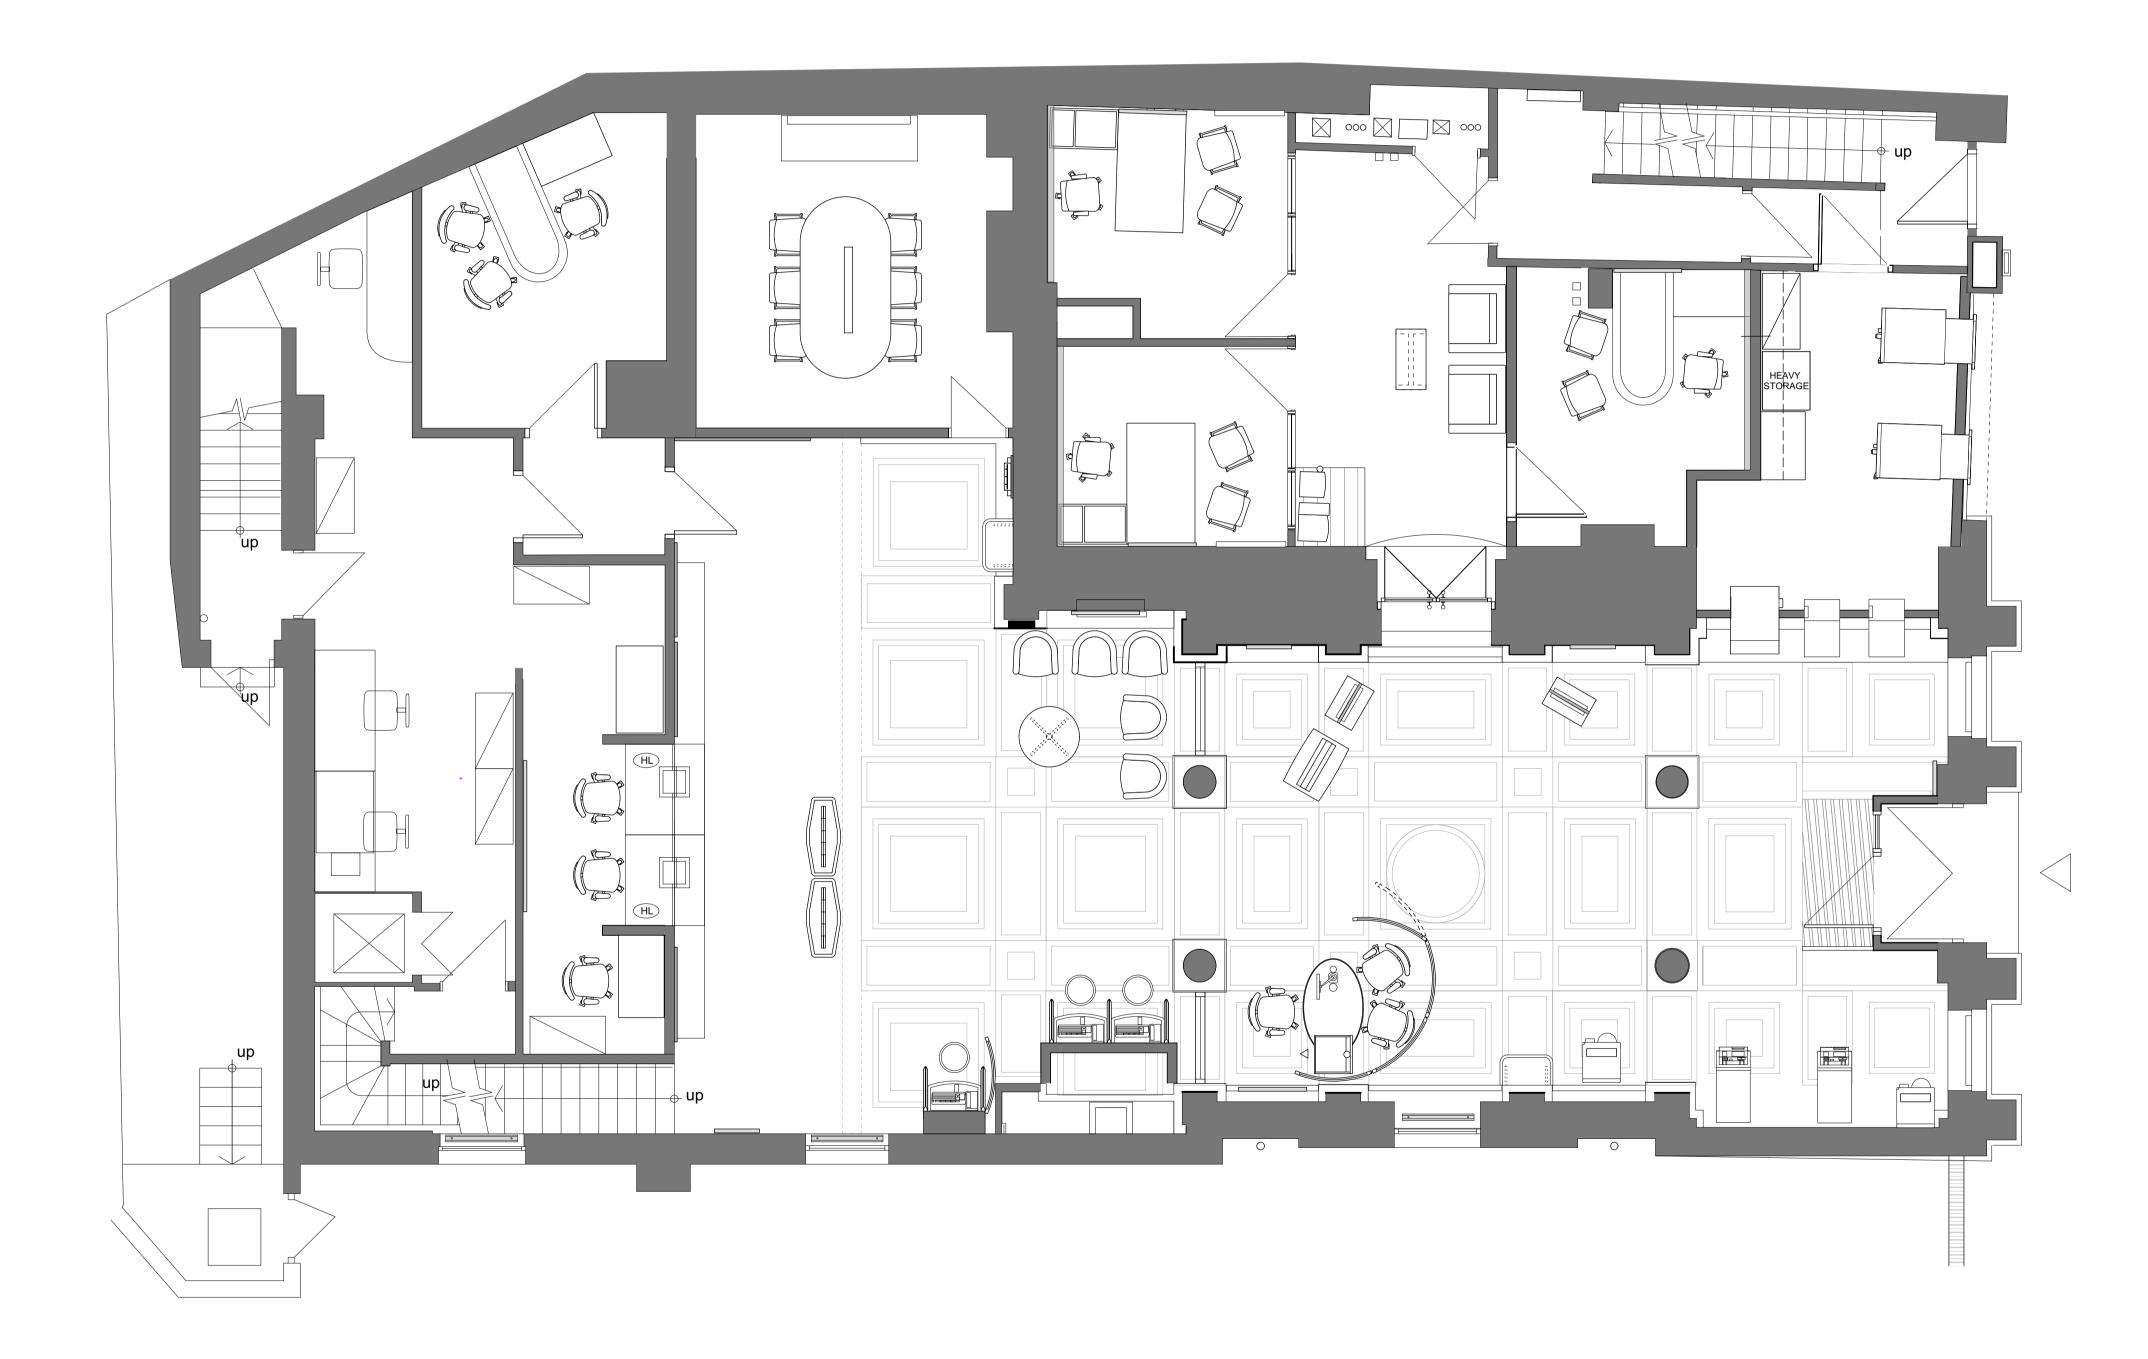

|                             | PUBLIC                               |          |                         |  |  |
|-----------------------------|--------------------------------------|----------|-------------------------|--|--|
| CORPORATE REAL ESTATE       | DRAWING<br>EXISTING GROUND FLOOR     |          |                         |  |  |
| HSBC WATFORD                | DRAWING No. 20086 087 PA 01          | SCALE    | 1:100 @ A3<br>1:50 @ A1 |  |  |
| 73 HIGH STREET,<br>WD17 2DS | DRAWN BY / OFFICE<br>HB / DORCHESTER | REVISION | -                       |  |  |
|                             |                                      |          | TB V1                   |  |  |