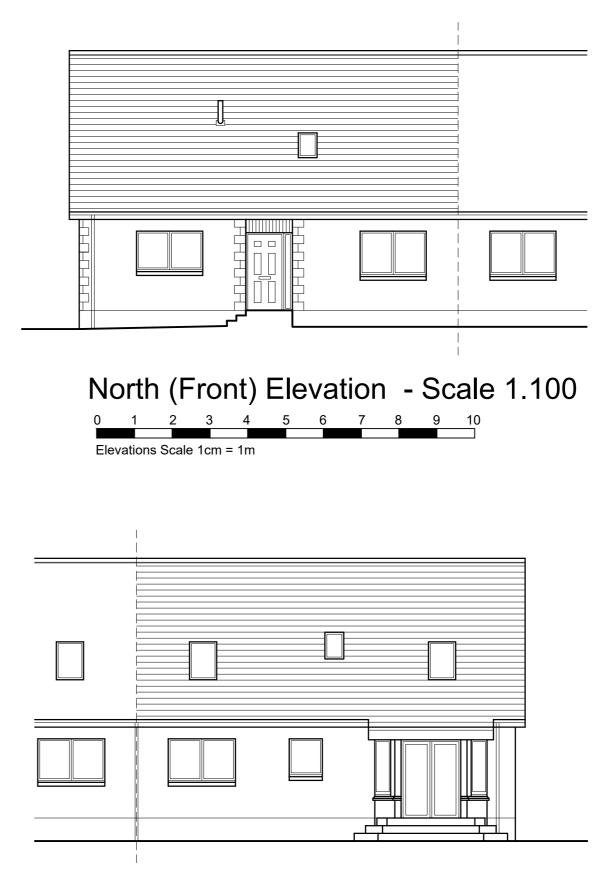

First Floor Plan - Scale 1.50

South (Rear) Elevation - Scale 1.100

East (Side) Elevation - Scale 1.100

| DO NOT SCALE FROM DRAWINGS                                                                                                                                    |            |
|---------------------------------------------------------------------------------------------------------------------------------------------------------------|------------|
| A.B.Roger & Young Ltd<br>Chartered Architect & Surveyors<br>9 Macgregor Street, Brechin<br>Tel: 01356 622125 Fax: 622644<br>Email :- info@abrogerandyoung.com |            |
| Proposed Alterations and Extension<br>at 1 Beattie Brae, Brechin<br>For Mr & Mrs Glen                                                                         |            |
| Scale                                                                                                                                                         | Date       |
| 1:50, 1:100 @ A2                                                                                                                                              | Nov 2020   |
| Drawing Title                                                                                                                                                 | Drawn By   |
| Existing Floor Plans<br>& Elevations                                                                                                                          | JWW        |
| Drawing No.                                                                                                                                                   | Checked By |
| 2020/BBB/01                                                                                                                                                   | SWP        |
| Revisions:                                                                                                                                                    |            |