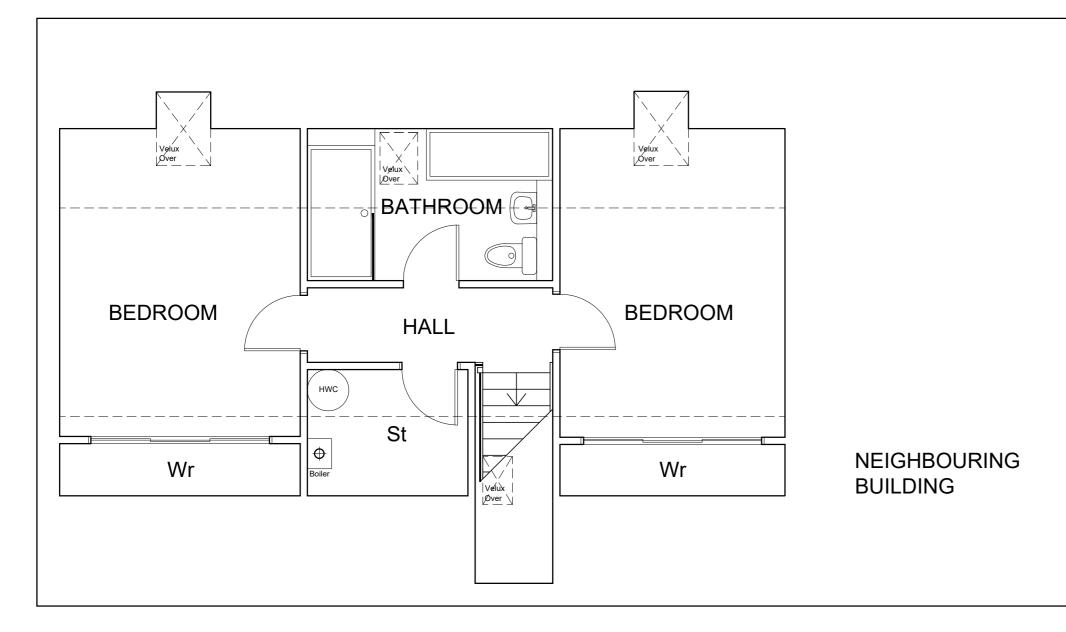

First Floor Plan - Scale 1.50

South (Rear) Elevation - Scale 1.100

East (Side) Elevation - Scale 1.100

| DO NOT SCALE FROM DRAWINGS                                                                                                                                    |            |
|---------------------------------------------------------------------------------------------------------------------------------------------------------------|------------|
| A.B.Roger & Young Ltd<br>Chartered Architect & Surveyors<br>9 Macgregor Street, Brechin<br>Tel: 01356 622125 Fax: 622644<br>Email :- info@abrogerandyoung.com |            |
| Proposed Alterations and Extension<br>at 1 Beattie Brae, Brechin<br>For Mr & Mrs Glen                                                                         |            |
| Scale                                                                                                                                                         | Date       |
| 1:50, 1:100 @ A2                                                                                                                                              | Nov 2020   |
| Drawing Title                                                                                                                                                 | Drawn By   |
| Existing Floor Plans<br>& Elevations                                                                                                                          | JWW        |
| Drawing No.                                                                                                                                                   | Checked By |
| 2020/BBB/01                                                                                                                                                   | SWP        |
| Revisions:                                                                                                                                                    |            |