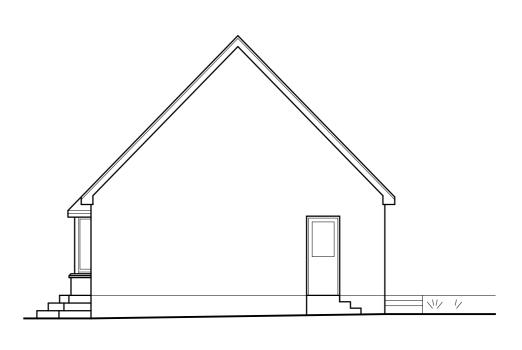

First Floor Plan - Scale 1.50

South (Rear) Elevation - Scale 1.100

East (Side) Elevation - Scale 1.100

| DO NOT SCALE FROM DRAWINGS                                                                                                                                    |            |
|---------------------------------------------------------------------------------------------------------------------------------------------------------------|------------|
| A.B.Roger & Young Ltd<br>Chartered Architect & Surveyors<br>9 Macgregor Street, Brechin<br>Tel: 01356 622125 Fax: 622644<br>Email :- info@abrogerandyoung.com |            |
| Proposed Alterations and Extension<br>at 1 Beattie Brae, Brechin<br>For Mr & Mrs Glen                                                                         |            |
| Scale                                                                                                                                                         | Date       |
| 1:50, 1:100 @ A2                                                                                                                                              | Nov 2020   |
| Drawing Title                                                                                                                                                 | Drawn By   |
| Existing Floor Plans<br>& Elevations                                                                                                                          | JWW        |
| Drawing No.                                                                                                                                                   | Checked By |
| 2020/BBB/01                                                                                                                                                   | SWP        |
| Revisions:                                                                                                                                                    |            |