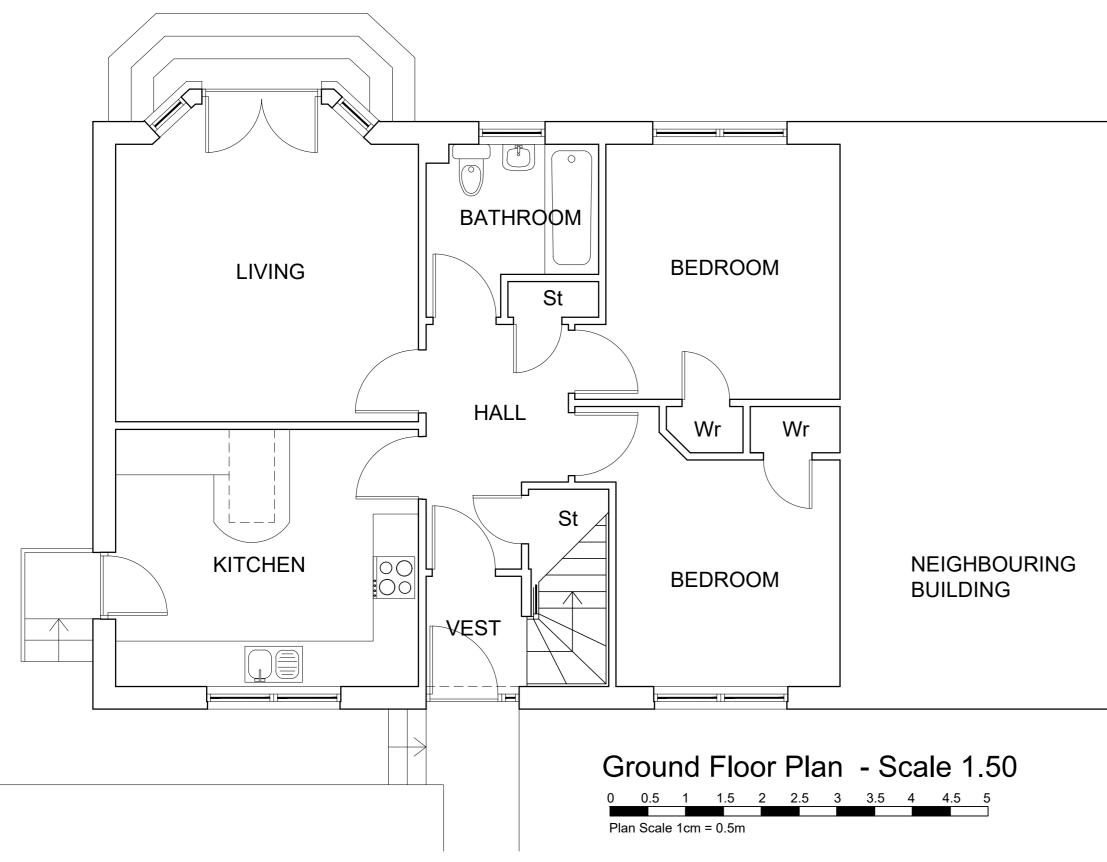

First Floor Plan - Scale 1.50

South (Rear) Elevation - Scale 1.100

East (Side) Elevation - Scale 1.100

| DO NOT SCALE FROM DRAWINGS                                                                                                                                    |            |
|---------------------------------------------------------------------------------------------------------------------------------------------------------------|------------|
| A.B.Roger & Young Ltd<br>Chartered Architect & Surveyors<br>9 Macgregor Street, Brechin<br>Tel: 01356 622125 Fax: 622644<br>Email :- info@abrogerandyoung.com |            |
| Proposed Alterations and Extension<br>at 1 Beattie Brae, Brechin<br>For Mr & Mrs Glen                                                                         |            |
| Scale                                                                                                                                                         | Date       |
| 1:50, 1:100 @ A2                                                                                                                                              | Nov 2020   |
| Drawing Title                                                                                                                                                 | Drawn By   |
| Existing Floor Plans<br>& Elevations                                                                                                                          | JWW        |
| Drawing No.                                                                                                                                                   | Checked By |
| 2020/BBB/01                                                                                                                                                   | SWP        |
| Revisions:                                                                                                                                                    |            |