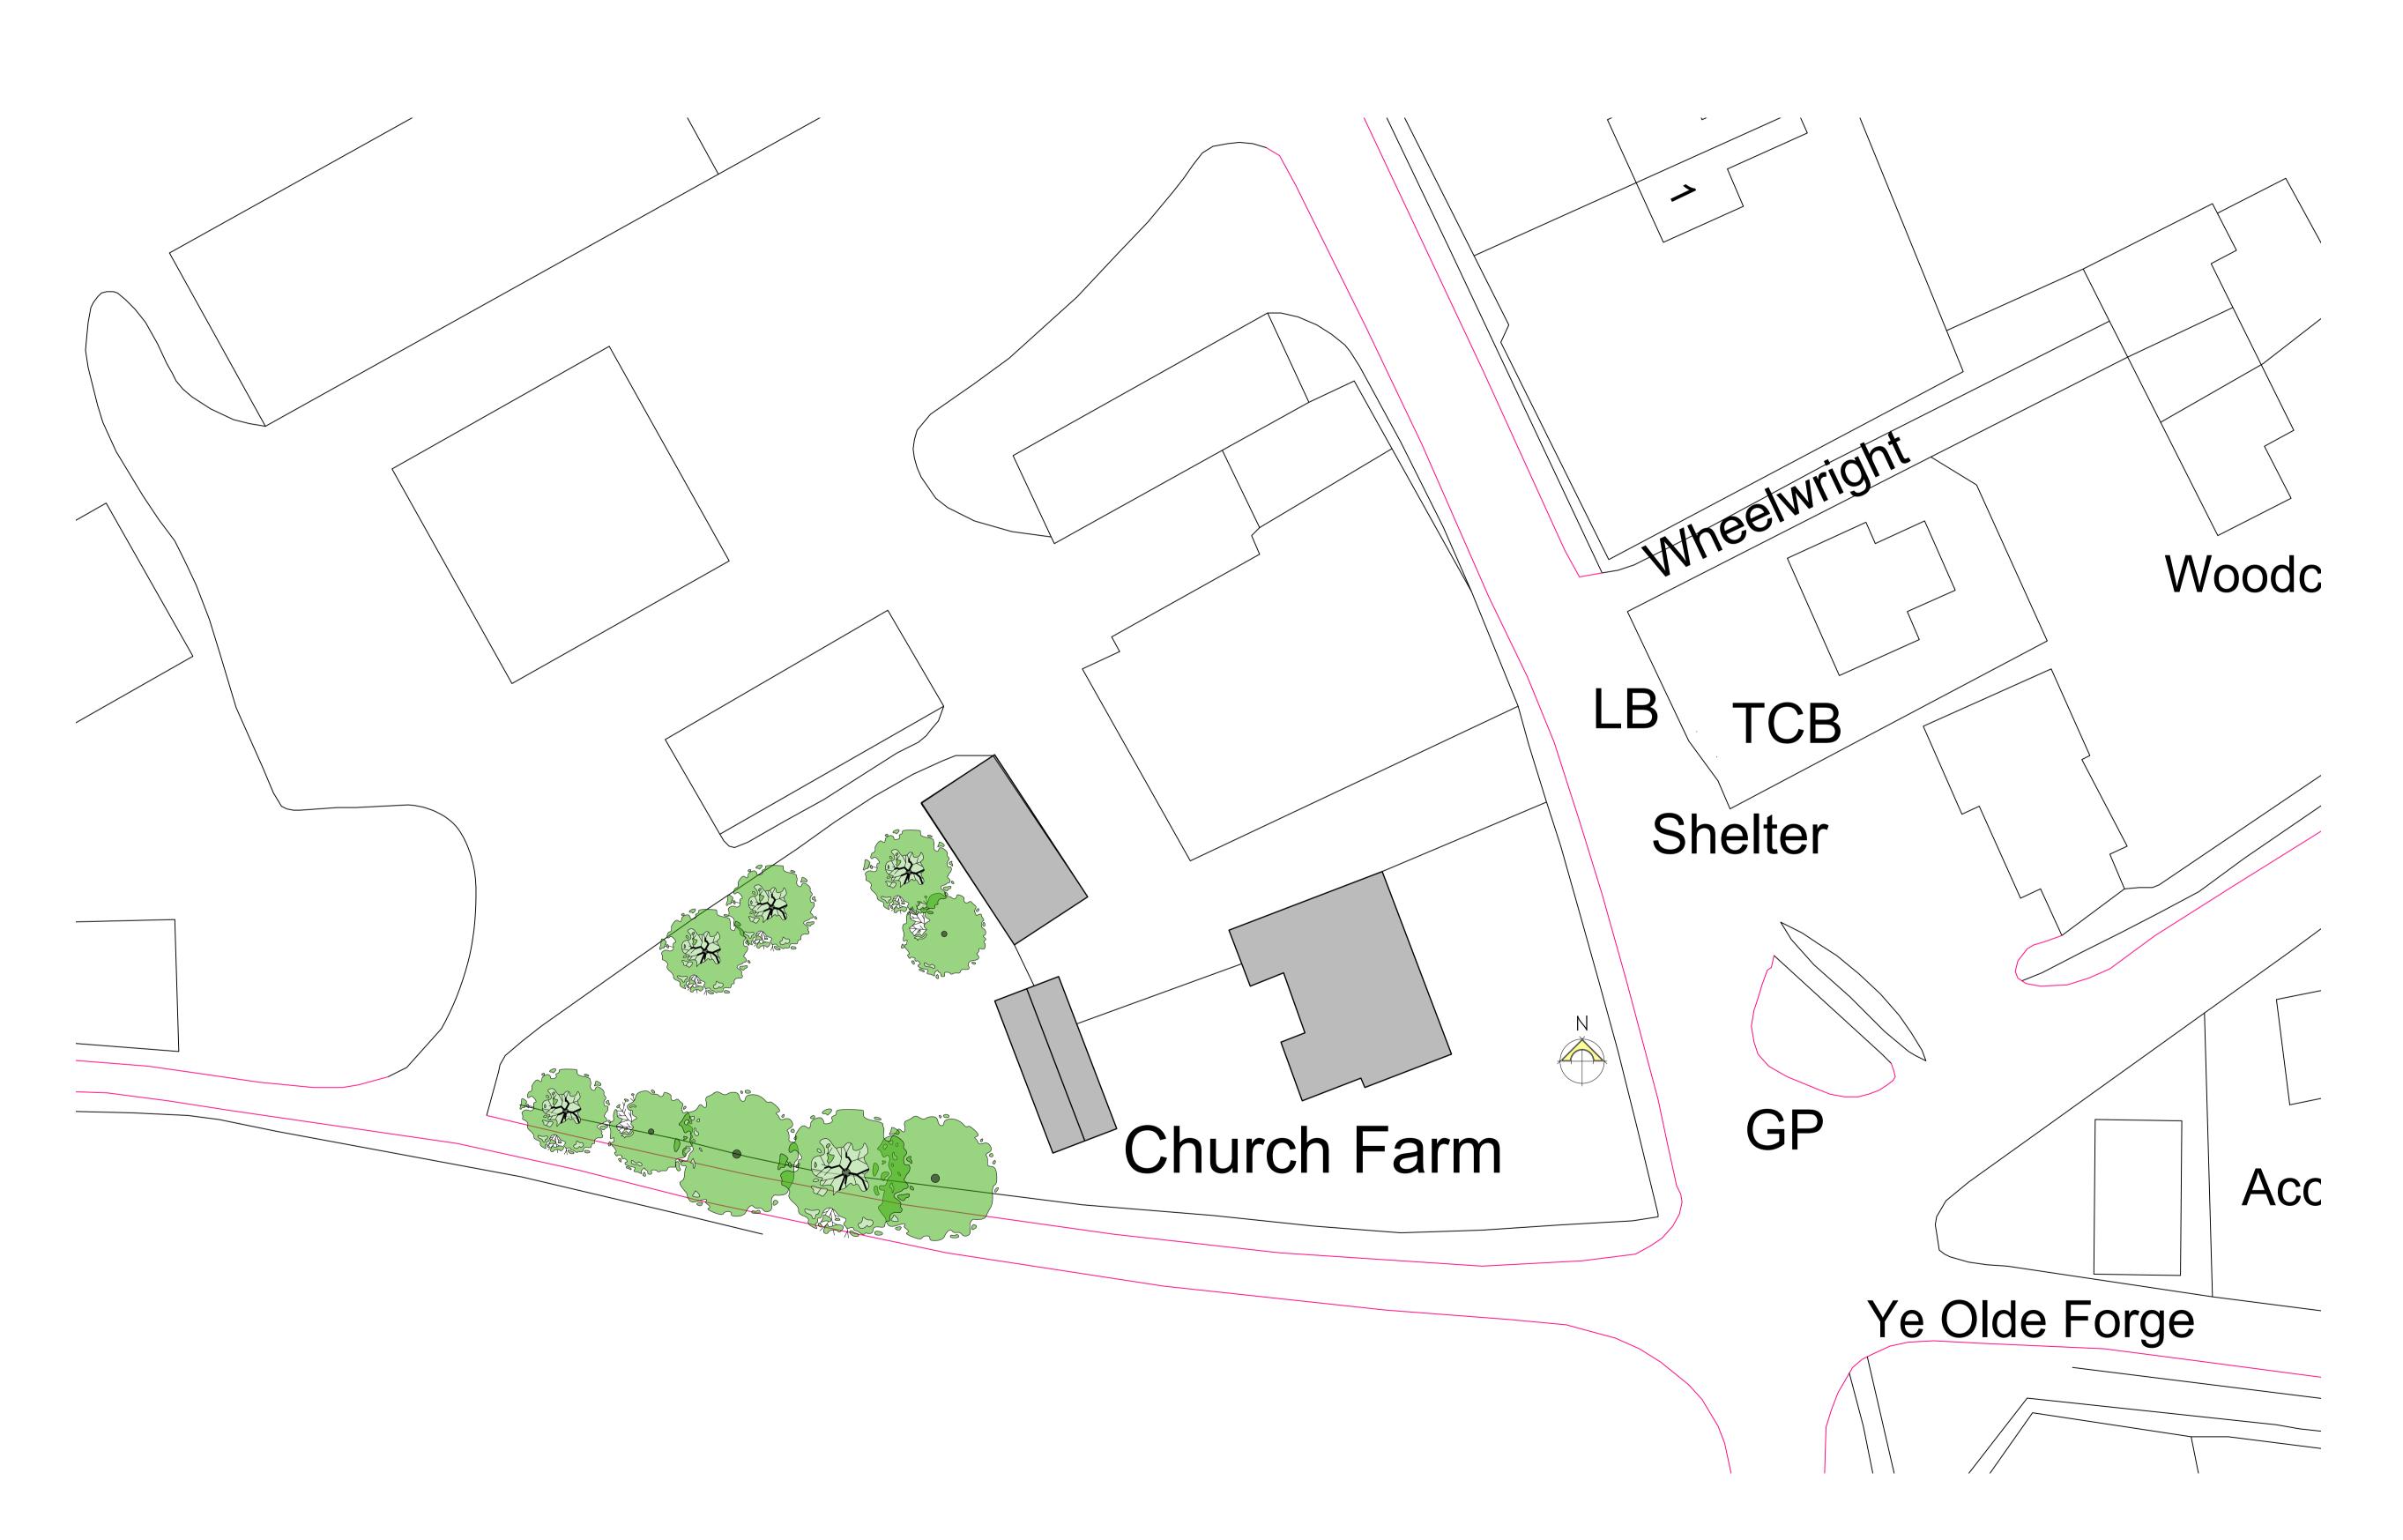

<sub>Site</sub> Church Farmhouse, Main Road, Henley, IP6 OQT

Project

Proposed Dwelling

<sup>Details</sup> Site Block Plan

Scale 1:100 @ A1 or 1:200 @ A3

 Date
 15.07.2020

 Drawn by
 LRC

Job Reference Drawing no. Revision 20–103–002–A