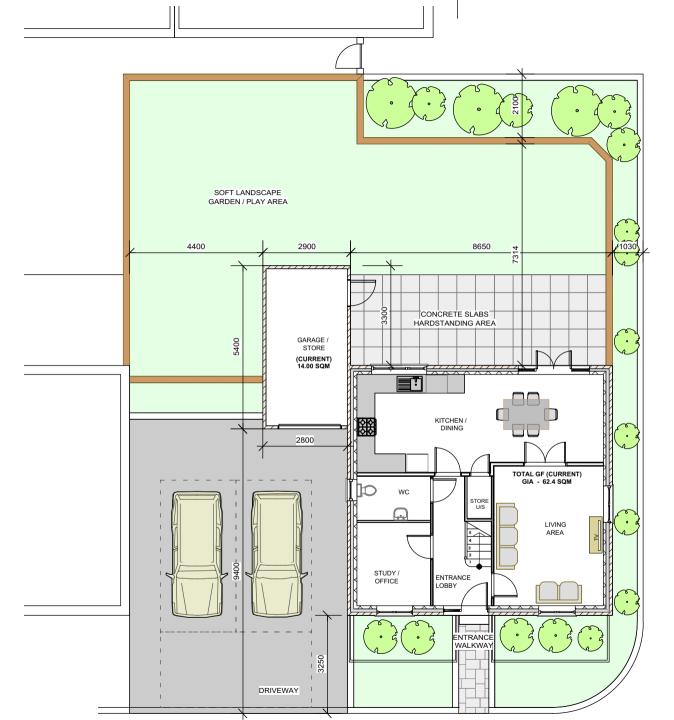

## 01 - EXISTING GROUND FLOOR PLAN

\_\_\_\_\_\_5 N

## **Existing Residential Property**

5 bedroom residential property, split over 3 levels comprising of a Ground and First Floor levels, and second floor within the roof space. No changes are proposed to the Ground, First and Roof (second floor) spaces, all retained.

Site Area - 354.4sqm

**Existing Ground Floor** 

- Gross Internal Area; 62.40 sqm

Existing Garage / Store

- Gross Internal Area; 14.00 sqm

PROJECT: 24 SIERRA DRIVE, MAYBERRY PLACE,

AYLESBURY HP18 0YQ

Drawing Title:

GENERAL ARRANGEMENT -

EXISTING GROUND FLOOR PLAN

Drawing No: 01-EX-GA-01 Date:

30 DEC 2020

Scale 1:125 @ A4 Status PLANNING

2 L A

Ekan & Associates

Architectural Design & Project Management Services
Contact: ekoansah@gmail.com