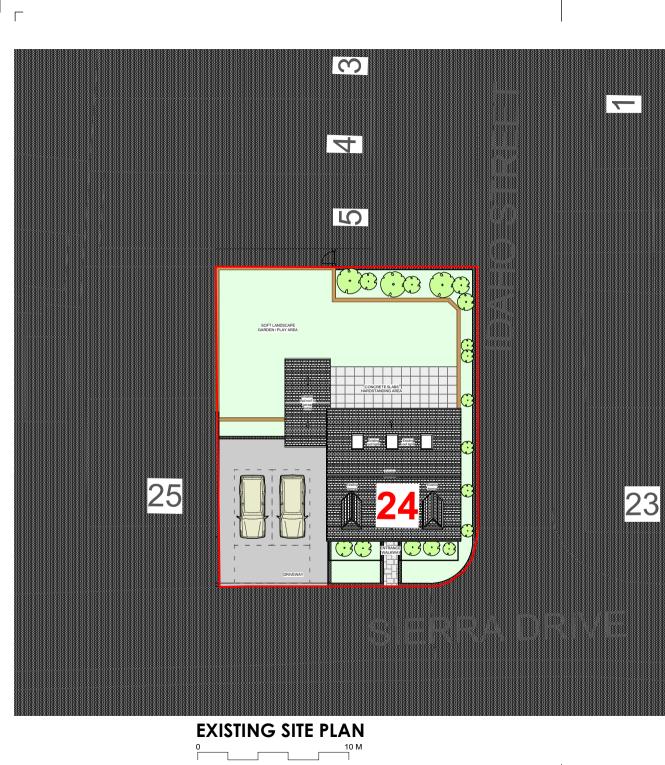

## Development Site Area - 354.4sqm

## **Existing Residential Property**

5 bedroom residential property, split over 3 levels comprising of a Ground and First Floor levels, and second floor within the roof space.

Site Area - 354.4sqm Existing Main building footprint - 72.20 sqm Existing Garage / Store footprint - 15.46 sqm

## EXISTING SITE PLAN

| Drawing No: | Date:       | Rev. |
|-------------|-------------|------|
| 00-EX-SP-02 | 30 DEC 2020 | 00   |
|             |             |      |
| Scale       | Status      |      |
| _1:250 @ A4 | PLANNING    |      |