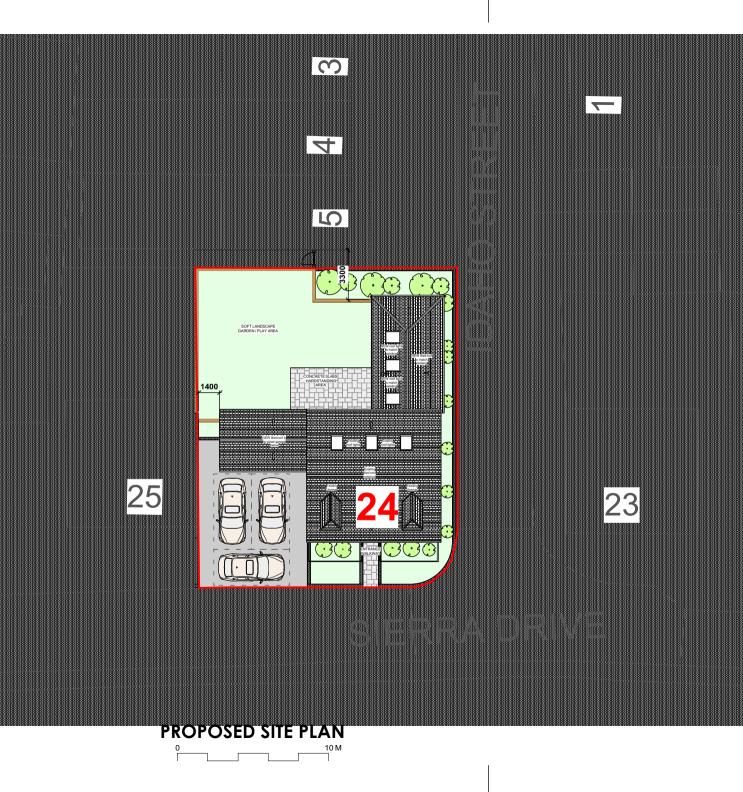

## **Development Site Area - 354.4sqm**

٦

## Development Proposal

Rear extension to provide family area, and alterations to garage; re-sized towards the front driveway to provide bigger rear garden.

Existing Main building footprint - 72.20 sqm (Retained)

Proposed Rear Extension footprint - 32.00 sqm

Proposed re-positioned Garage / Store footprint -- <u>19.34 sqm</u>

| 02  | 30.12.20 | Proposed extension building<br>amended to a hipped roof.<br>Drawings re-issued for Planning |
|-----|----------|---------------------------------------------------------------------------------------------|
| 01  | 12.10.20 | Garage increased to fit a car within                                                        |
| Rev | Date     | Notes                                                                                       |

PROJECT: 24 SIERRA DRIVE, MAYBERRY PLACE, AYLESBURY HP18 0YQ

Drawing Title:

| 1:250 @ A4

PROPOSED SITE PLAN

| Drawing No:           | Date:              | Rev. |
|-----------------------|--------------------|------|
| 00-PR-SP-01           | 30 DEC 2020        | 02   |
| Scale<br>  1:250 @ A4 | Status<br>PLANNING | 1    |