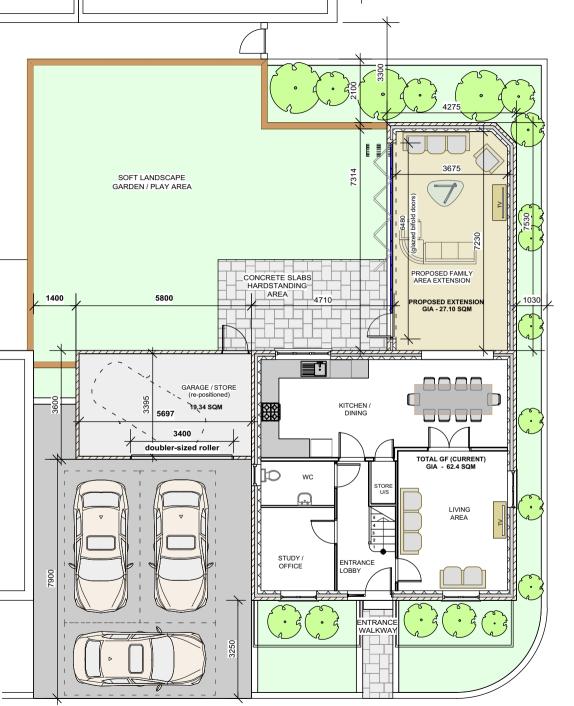

## 01 - PROPOSED GROUND FLOOR (DEVELOPMENT) PLAN

0 5 M

## **Development Proposal**

Rear extension to provide family area, and alterations to garage; re-sized towards the front driveway to provide bigger rear garden.

Existing Ground Floor retained - Gross Internal Area; 62.40 sqm

<u>Proposed Rear Extension</u> - Gross Internal Area; 27.10 sqm

**Proposed re-positioned Garage / Store** 

- Gross Internal Area; 19.34 sqm

| 02  | 30.12.20 | Drawings re-issued for Planning      |
|-----|----------|--------------------------------------|
| 01  | 12.10.20 | Garage increased to fit a car within |
| Rev | Date     | Notes                                |

PROJECT: 24 SIERRA DRIVE, MAYBERRY PLACE,

AYLESBURY HP18 0YQ

Drawing Title:

GENERAL ARRANGEMENT PROPOSED GROUND FLOOR

DEVELOPMENT PLAN

Drawing No: 10-PR-GA-01 Date:

30 DEC 2020

02