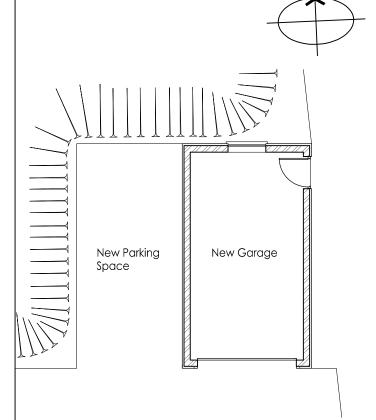

## <u>KEY</u>

- 1 Timber shiplap cladding
- 2 Timber garage doors
- Green planted roof

FLOOR PLAN
SCALE 1:100

NORTH ELEVATION SCALE 1:100

WEST ELEVATION
SCALE 1:100

EAST ELEVATION
SCALE 1:100

EAST ELEVATION FROM BEHIND FENCE SCALE 1:100

Rev: C / 22.10.2020 / General Revisions

6 Wrotham Business Park Barnet, Herts EN5 4SZ

t: 0208 275 1080

e: enquiries@planningconsent.com w: www.planningconsent.com

Drawing Title:
Site Plan, Proposed Garage Floor Plan & Elevations