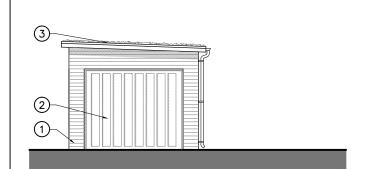

## SOUTH ELEVATION SCALE 1:100

## <u>KEY</u>

- 1 Timber shiplap cladding
- 2 Timber garage doors
- Green planted roof

FLOOR PLAN
SCALE 1:100

NORTH ELEVATION SCALE 1:100

WEST ELEVATION
SCALE 1:100

EAST ELEVATION
SCALE 1:100

EAST ELEVATION FROM BEHIND FENCE SCALE 1:100