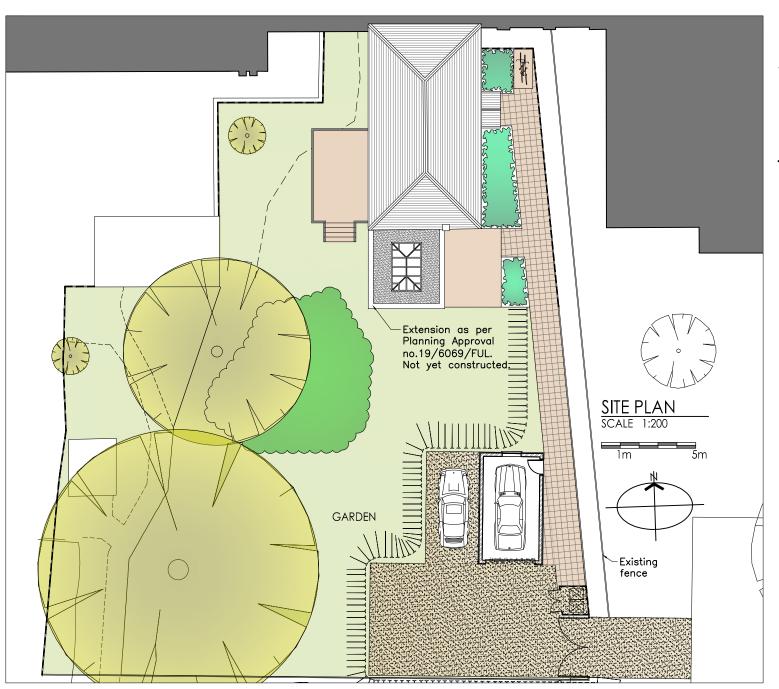

Rev: C / 22.10.2020 / General Revisions

6 Wrotham Business Park Barnet, Herts EN5 4SZ

t: 0208 275 1080

e: enquiries@planningconsent.com w: www.planningconsent.com

Drawing Title:
Site Plan, Proposed Garage Floor Plan & Elevations

Planning Application

Location:

Loretto House, Priory Field 5109 10 C Drive, Edgeware, London

Drawing No:

Scale: 1:100, 1:200@A3

Date: March 2020

Drwn: srt

Copyright and design right held by Stuart Henley & Partners Ltd. No unauthorised reproduction permitted.