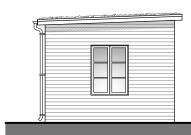

## <u>KEY</u>

- 1 Timber shiplap cladding
- 2 Timber garage doors
- Green planted roof

FLOOR PLAN
SCALE 1:100

NORTH ELEVATION SCALE 1:100

WEST ELEVATION
SCALE 1:100

EAST ELEVATION
SCALE 1:100

EAST ELEVATION FROM BEHIND FENCE SCALE 1:100