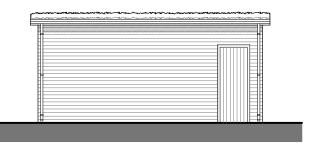

## SOUTH ELEVATION SCALE 1:100

## <u>KEY</u>

- 1 Timber shiplap cladding
- 2 Timber garage doors
- Green planted roof

FLOOR PLAN
SCALE 1:100

NORTH ELEVATION SCALE 1:100

WEST ELEVATION
SCALE 1:100

EAST ELEVATION
SCALE 1:100

EAST ELEVATION FROM BEHIND FENCE SCALE 1:100