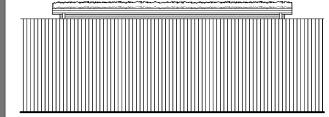

## <u>KEY</u>

- 1 Timber shiplap cladding
- 2 Timber garage doors
- Green planted roof

FLOOR PLAN
SCALE 1:100

NORTH ELEVATION SCALE 1:100

WEST ELEVATION
SCALE 1:100

EAST ELEVATION
SCALE 1:100

EAST ELEVATION FROM BEHIND FENCE SCALE 1:100