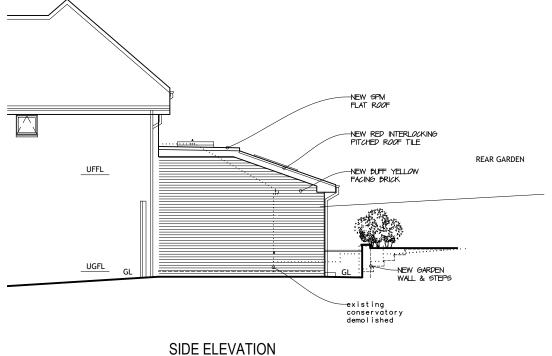

## NOTES.

THIS DRAWING IS COPYRIGHT. THIS DRAWING IS FOR LAYOUT PURPOSES ONLY.

MATERIALS
Walls: Buff yellow facing brick cavity walls to match existing.

Roof: Dark grey Alwitra single ply membrane flat roof. Red interlocking tile pitched roof to match existing. Windows & Doors: uPVC double glazed - colour to match

Rooflights: uPVC double glazed - colour to match. Rainwater goods: Black uPVC to match existing.

South

## PROPOSED ELEVATIONS

SKETCH DESIGN

All levels and dimensions to be checked on site before work starts.

Proposed Extension & Alterations 42 Horestone Drive, Seaview, Isle of Wight. For: Mr & Mrs T. Lyle