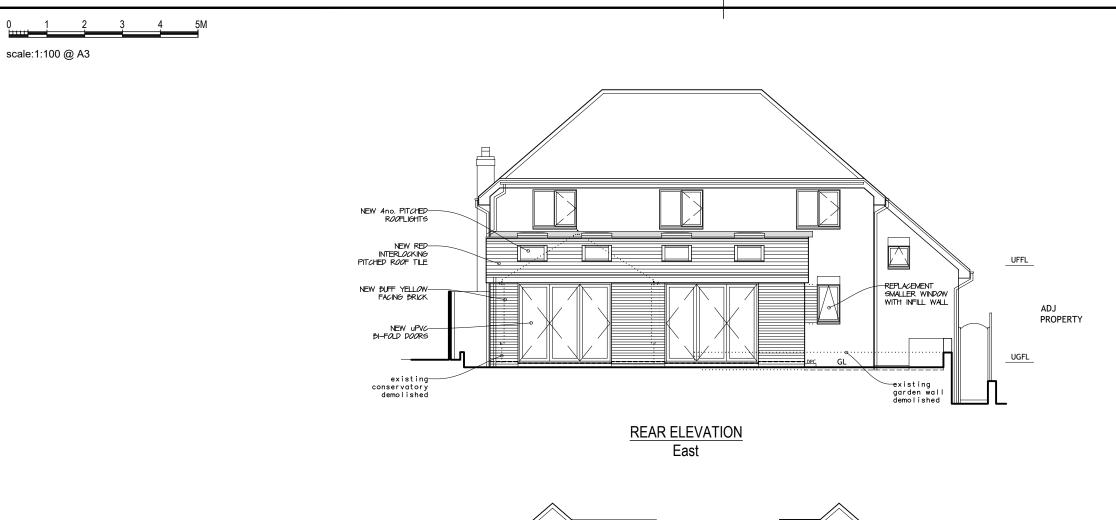

## NOTES.

THIS DRAWING IS COPYRIGHT. THIS DRAWING IS FOR LAYOUT PURPOSES ONLY.

MATERIALS
Walls: Buff yellow facing brick cavity walls to match existing.

Roof: Dark grey Alwitra single ply membrane flat roof. Red interlocking tile pitched roof to match existing. Windows & Doors: uPVC double glazed - colour to match

Rooflights: uPVC double glazed - colour to match. Rainwater goods: Black uPVC to match existing.

South

## PROPOSED ELEVATIONS

SKETCH DESIGN

All levels and dimensions to be checked on site before work starts.

Proposed Extension & Alterations 42 Horestone Drive, Seaview, Isle of Wight. For: Mr & Mrs T. Lyle