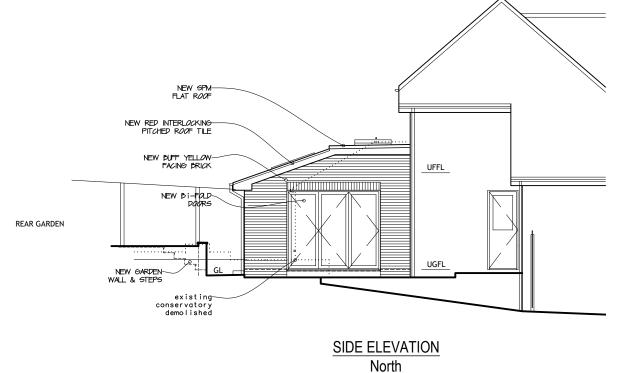

## NOTES.

THIS DRAWING IS COPYRIGHT. THIS DRAWING IS FOR LAYOUT PURPOSES ONLY.

MATERIALS
Walls: Buff yellow facing brick cavity walls to match existing.

Roof: Dark grey Alwitra single ply membrane flat roof. Red interlocking tile pitched roof to match existing. Windows & Doors: uPVC double glazed - colour to match

Rooflights: uPVC double glazed - colour to match. Rainwater goods: Black uPVC to match existing.

South

## PROPOSED ELEVATIONS

SKETCH DESIGN

All levels and dimensions to be checked on site before work starts.

Proposed Extension & Alterations 42 Horestone Drive, Seaview, Isle of Wight. For: Mr & Mrs T. Lyle