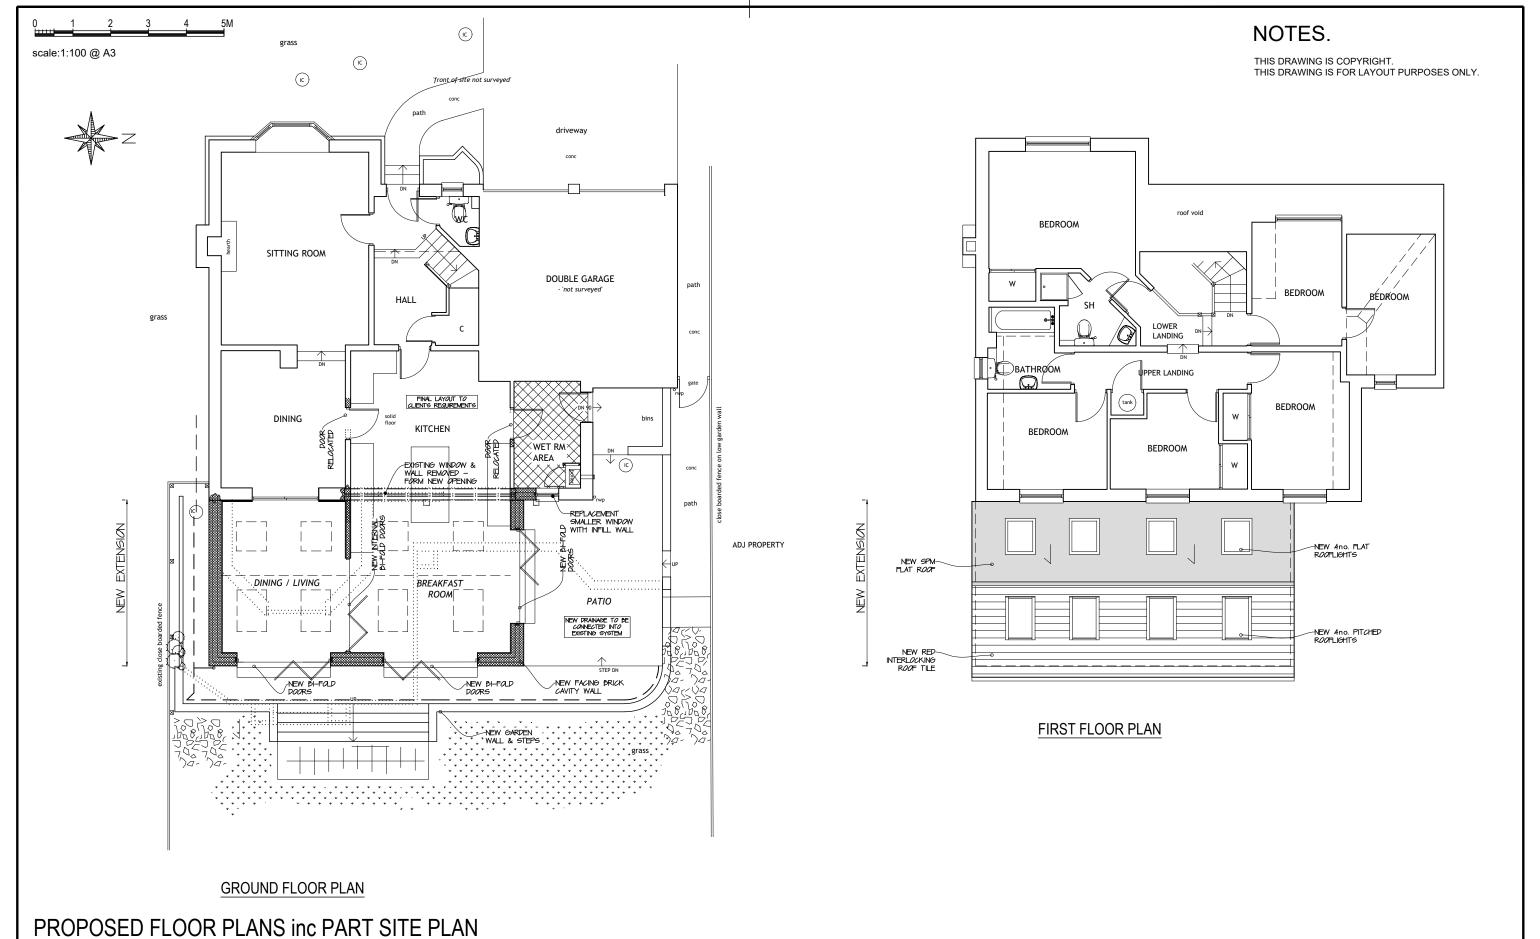

## NOTES.

THIS DRAWING IS COPYRIGHT. THIS DRAWING IS FOR LAYOUT PURPOSES ONLY.

MATERIALS
Walls: Buff yellow facing brick cavity walls to match existing.

Roof: Dark grey Alwitra single ply membrane flat roof. Red interlocking tile pitched roof to match existing. Windows & Doors: uPVC double glazed - colour to match

Rooflights: uPVC double glazed - colour to match. Rainwater goods: Black uPVC to match existing.

South