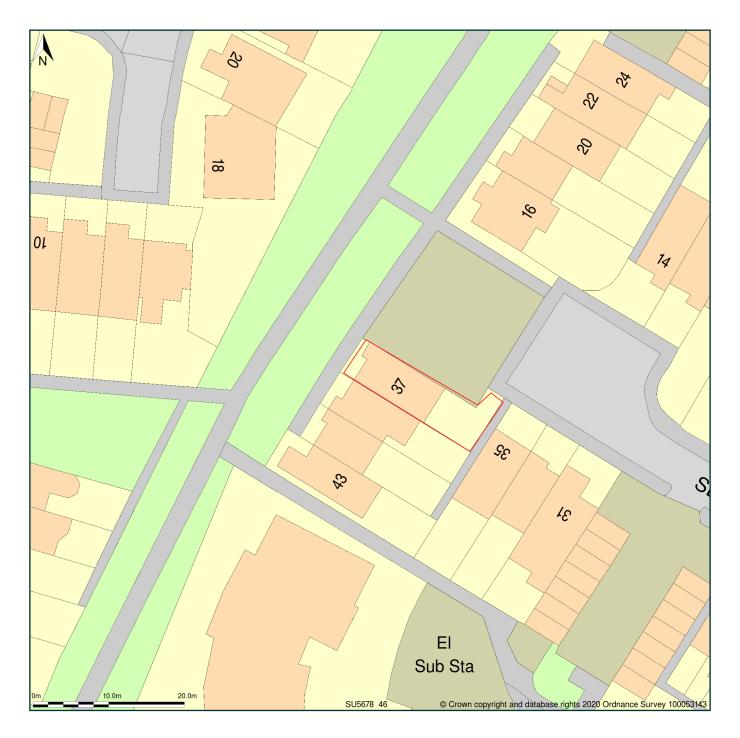

## 37, Sea Crest Road, Lee-on-the-solent, Hampshire, PO13 8HH

Block Plan shows area bounded by: 456744.02, 100421.02 456834.02, 100511.02 (at a scale of 1:500), OSGridRef: SU5678 46. The representation of a road, track or path is no evidence of a right of way. The representation of features as lines is no evidence of a property boundary.