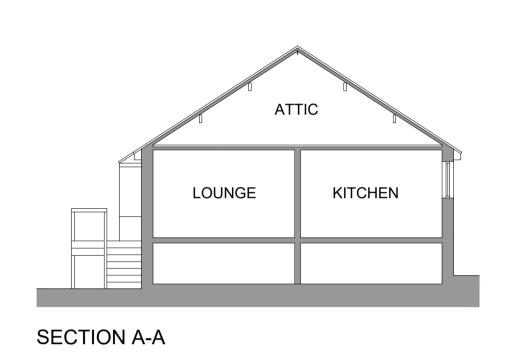

NORTH WEST ELEVATION

SOUTH WEST ELEVATION

SOUTH EAST ELEVATION

0 20m 40m 60m SCALE 1:1250 SITE LOCATION PLAN

0m 10m 20m 30m SCALE 1:500 EXISTING BLOCK PLAN

| Rev Date Drn Revision |
|-----------------------|