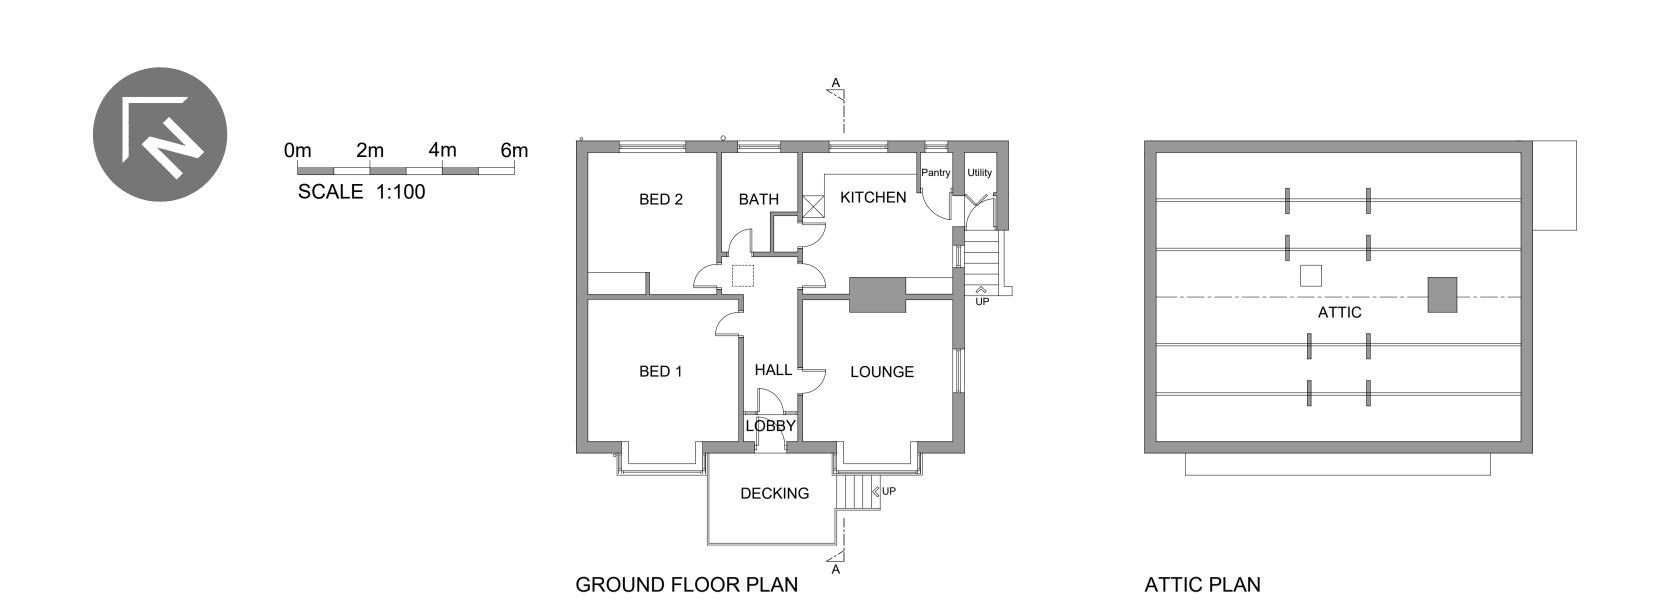

NORTH WEST ELEVATION

SOUTH WEST ELEVATION

SOUTH EAST ELEVATION

0 20m 40m 60m SCALE 1:1250 SITE LOCATION PLAN

0m 10m 20m 30m SCALE 1:500 EXISTING BLOCK PLAN

| Rev Date Drn Revision |
|-----------------------|

19 ROBIN LANE, BENTHAM

Title: EXISTING PLANS, ELEVATIONS & SECTION, BLOCK PLAN & SITE LOCATION PLAN

| &                   | SITE LOCATION PL | .AN   |         |  |
|---------------------|------------------|-------|---------|--|
| Client:<br>Mr & Mrs | Luby             |       |         |  |
| Issue: PL           | ANNING           | Scale | : 1:100 |  |