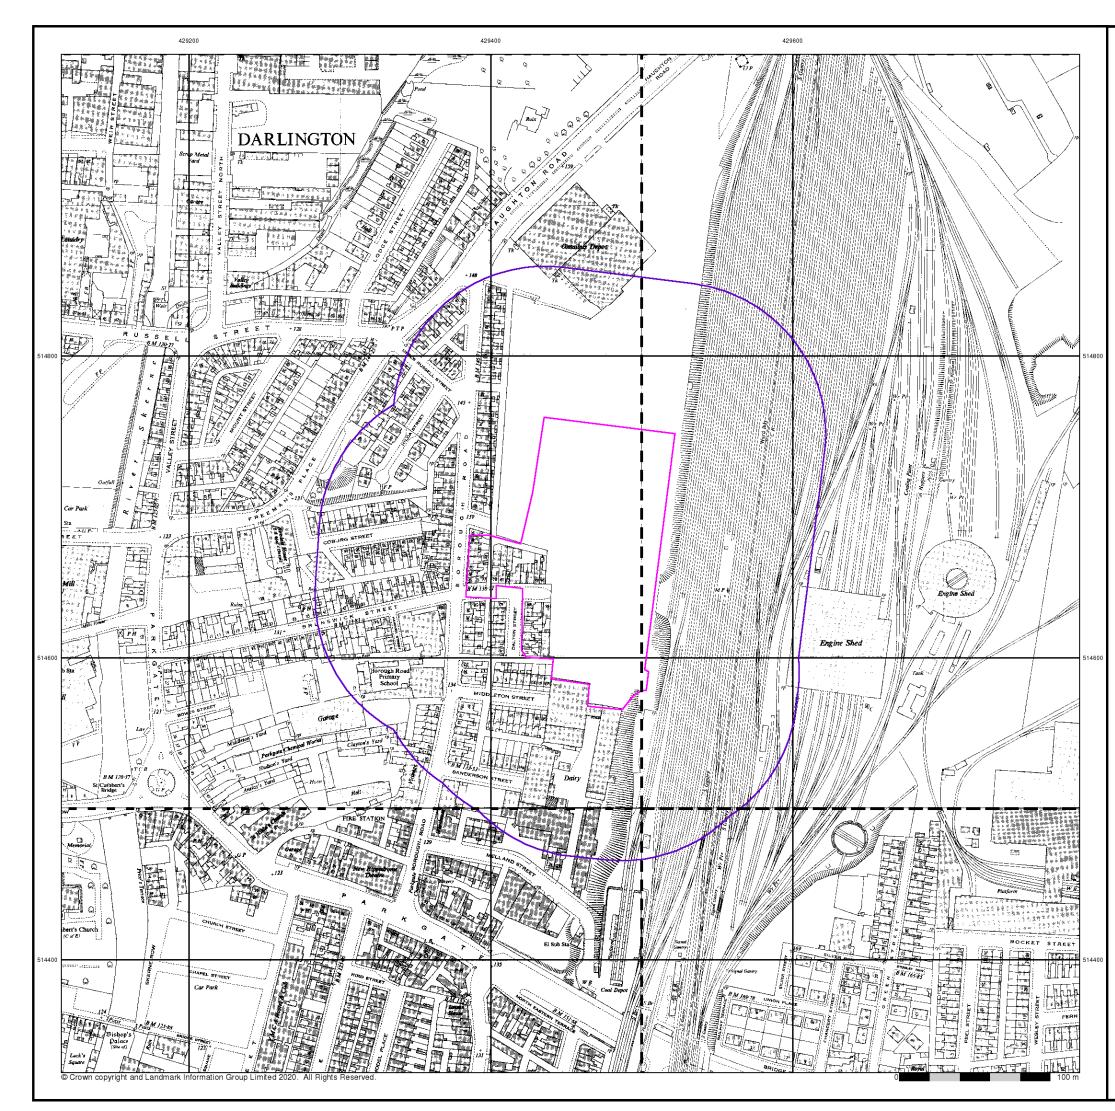

#### 3.1 General

The centre of the site is located at OS Grid Ref 429460, 514670 and covers an area of approximately 1.65Ha. The area is located at Unit 5 Steeplejack Way, Darlington, DL1 1TF.

The preliminary site inspection was undertaken on the 17<sup>th</sup> December 2020 and site photographs are presented in Appendix A.

#### 3.2 Site Description

The site is rectangular in shape and is wholly occupied by a warehouse-type building, constructed of block with metal cladding. Access into the building is via shutter doors and pedestrian doors on the western and eastern facades of the building. Access into the building was not undertaken during the walkover. The site is situated at a slightly higher elevation than the adjacent land.

The site is bounded by access roads to the west and east, and further industrial units to the north and south, all used as car garages/body shops. The site is enclosed within a fenced and gated industrial estate.

#### 3.3 Off Site Features

Industrial units are present around the site, with a railway present approximately 100m east of the site.