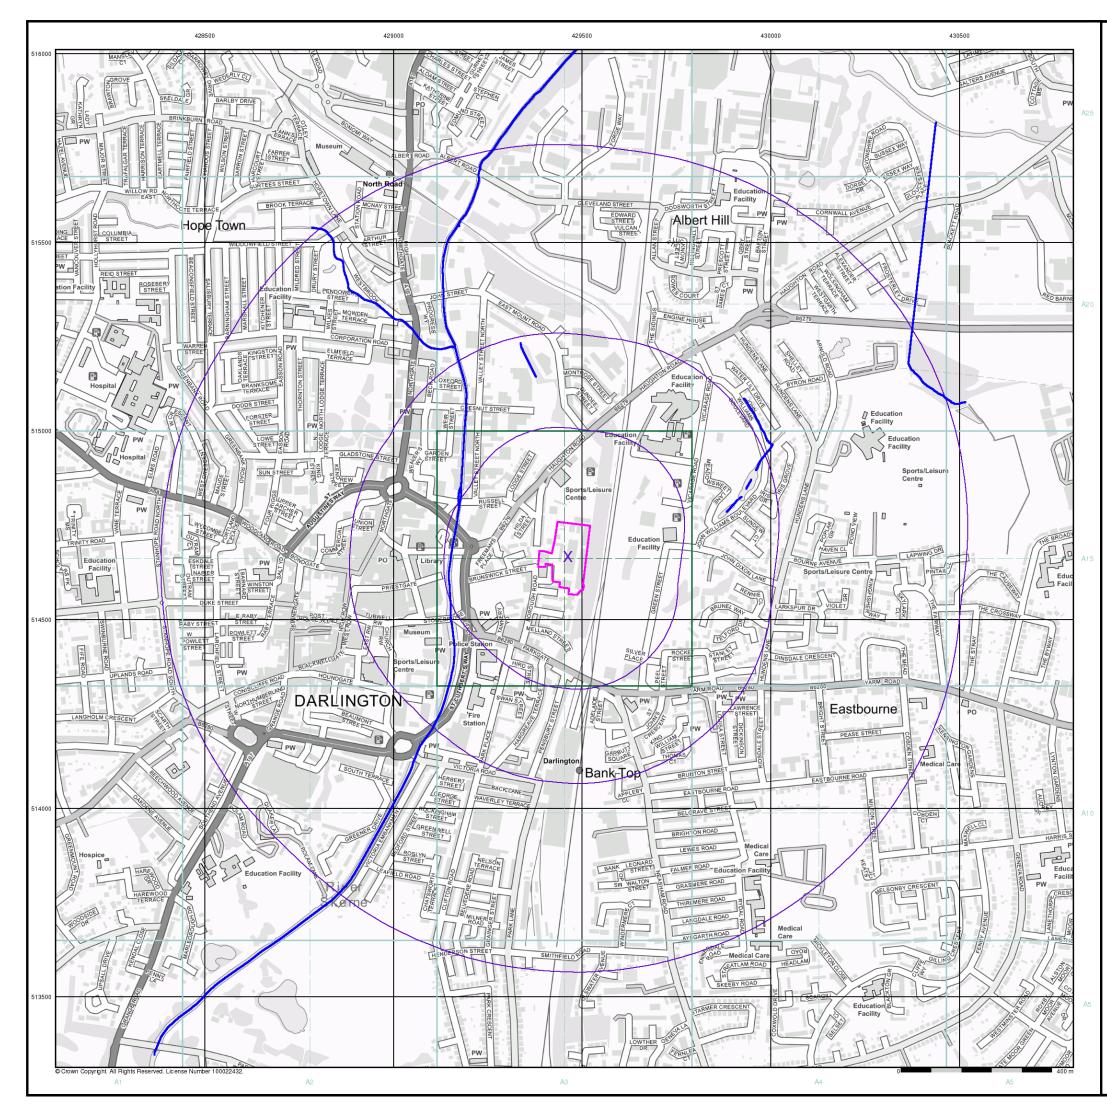

### 5.8 Hydrology

The nearest surface water feature is located 222m west of the site.

The Envirocheck Report states there are twenty-seven Licensed Discharge Consents entries within 500m of the site. The nearest of which is located an estimated 221m north west of the site and is dated September 1989. Its Revocation Date is reported as April 2001.