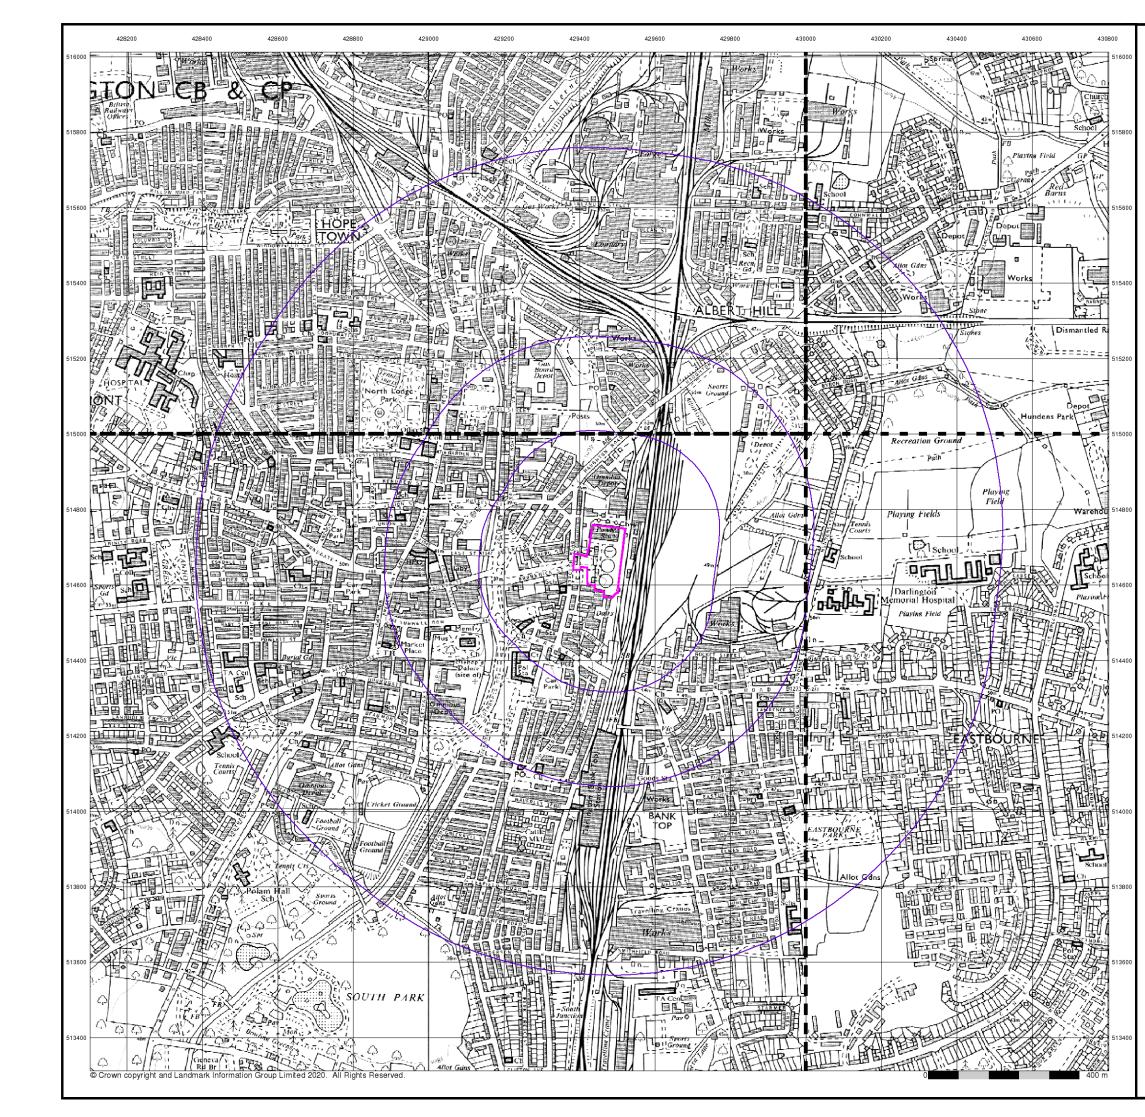

#### 3.1 General

The centre of the site is located at OS Grid Ref 429460, 514670 and covers an area of approximately 1.65Ha. The area is located at Unit 5 Steeplejack Way, Darlington, DL1 1TF.

The preliminary site inspection was undertaken on the 17<sup>th</sup> December 2020 and site photographs are presented in Appendix A.

#### 3.3 Off Site Features

Industrial units are present around the site, with a railway present approximately 100m east of the site.