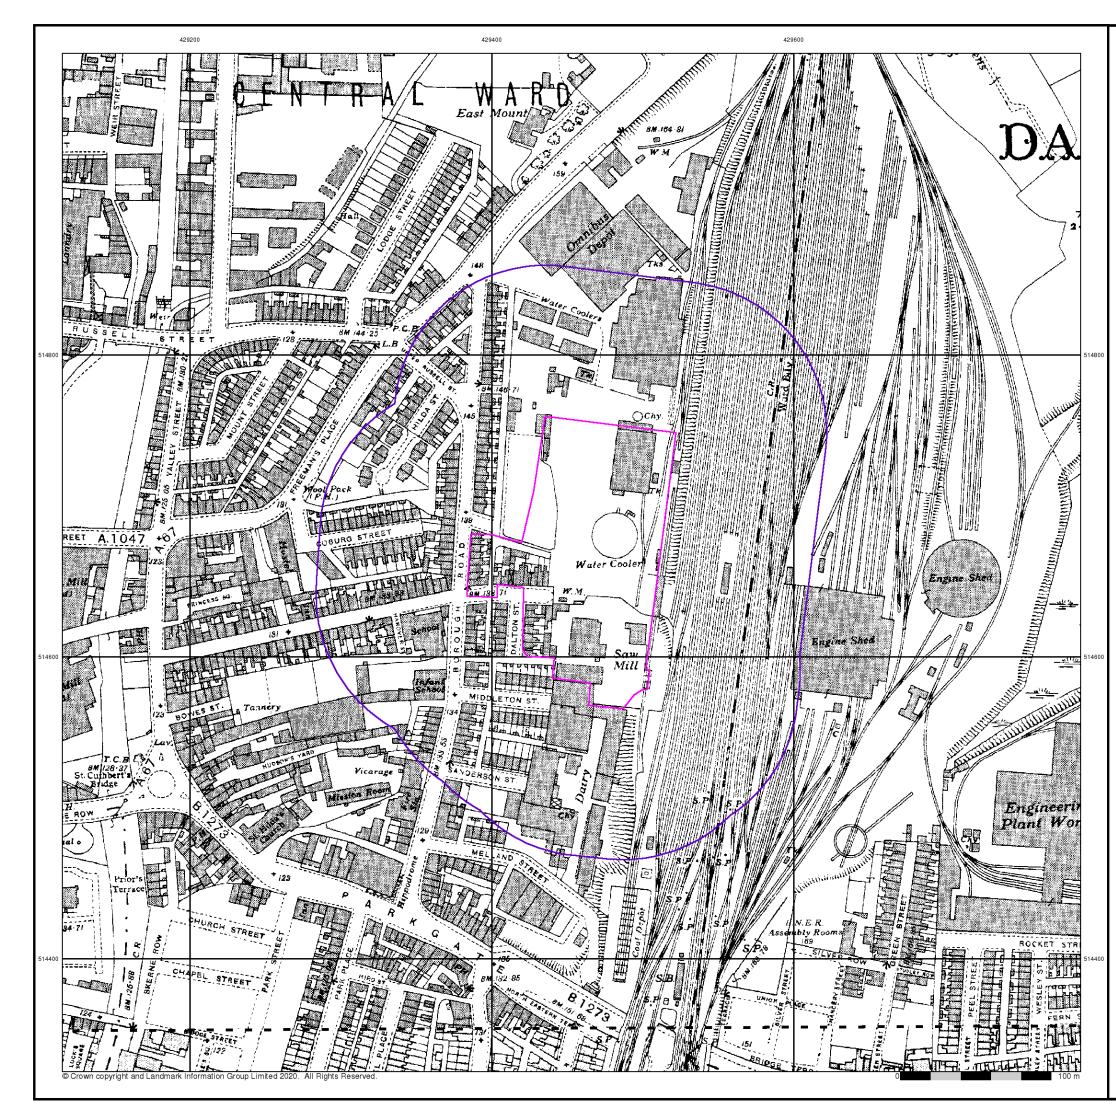

# 4.1 Map Descriptions

In order to determine the history of the site, previous editions of Historical Maps and Ordnance Survey Plans were inspected. The Historical Maps are presented in Appendix B.

Table 1 presents a summary of the history of the area which includes plots from 1858 to 2020. The summary focuses on the historical land uses and changes relevant to the site and the proposed end use. Measurements are taken from the nearest boundary of the site and all distances quoted are approximate.

# **TABLE 1: SUMMARY OF SITE HISTORY**

| OS Map Edition                                                                                                                                                                                                | On-site Features                                                                                                                                                                                                                      | Off-site Features                                                                                                                                                                                                                                                                                                                                                                                                                                                                                                  |
|---------------------------------------------------------------------------------------------------------------------------------------------------------------------------------------------------------------|---------------------------------------------------------------------------------------------------------------------------------------------------------------------------------------------------------------------------------------|--------------------------------------------------------------------------------------------------------------------------------------------------------------------------------------------------------------------------------------------------------------------------------------------------------------------------------------------------------------------------------------------------------------------------------------------------------------------------------------------------------------------|
| <ul><li>1858</li><li>1:10,560</li><li>The site is predominantly industrial land, with a Clay Pit noted in the southern portion of the site, and brick and tile yards noted in the northern portion.</li></ul> |                                                                                                                                                                                                                                       | A railway is present approximately 40m east of the site.<br>Engine Fitting Shops are noted approximately 100m east<br>of the site. Residential properties are noted approximately<br>100m west of the site. The land to the immediate north of<br>the site is noted as a Brick and Tile Yard. The land to the<br>immediate south is also noted as a Brick and Tile Yard<br>along with its associated Clay Pit. The land beyond the<br>Engine fitting shops to the east is predominantly<br>agricultural in nature. |
| 1881-1884<br>1:2,500                                                                                                                                                                                          | An earthworks structure is now noted in the<br>northern portion of the site assumed to be a clay pit<br>associated with the Brick and Tile Yard to the<br>immediate north.                                                            | No significant change.                                                                                                                                                                                                                                                                                                                                                                                                                                                                                             |
| 1898<br>1:2,500 &<br>1899<br>1:10,560                                                                                                                                                                         | The earthworks structure is no longer marked in the<br>northern portion of the site. Construction of<br>industrial buildings in the southern portion of the site<br>noted as Brick and Tile Works.                                    | The Brick and Tile Works are no longer noted to the immediate north of the site. Construction of more railway lines to the immediate east of the site. A school is now noted approximately 50m west of the site.                                                                                                                                                                                                                                                                                                   |
| 1915<br>1:2,500                                                                                                                                                                                               | Construction of unnamed buildings in the western<br>portion of the site assumed to be residential in<br>nature. Construction of unmarked buildings in the<br>north western portion of the site.                                       | Construction of a Tramway Depot approximately 50m north of the site.                                                                                                                                                                                                                                                                                                                                                                                                                                               |
| 1923<br>1:10,560Construction of unnamed buildings across the<br>south western portion of the site, assumed to be<br>industrial in nature.                                                                     |                                                                                                                                                                                                                                       | Construction of Electricity Works to the immediate north of the site.                                                                                                                                                                                                                                                                                                                                                                                                                                              |
| 1938<br>1:10,560 &<br>1939<br>1:2,500                                                                                                                                                                         | Construction of industrial building in the northern<br>portion of the site. Construction of Water Cooler in<br>the centre of the site. The industrial buildings in the<br>southern portion of the site are now noted as a<br>Sawmill. | Demolition of row of houses approximately 180m south west of the site.                                                                                                                                                                                                                                                                                                                                                                                                                                             |
| 1951-1952<br>1:10,560 &<br>1954<br>1:10,000                                                                                                                                                                   | Construction of two Water Coolers on site.                                                                                                                                                                                            | The Tramway Depot is now marked as a Bus Depot.                                                                                                                                                                                                                                                                                                                                                                                                                                                                    |
| 1956<br>1:2,500 &<br>1956<br>1:1,250                                                                                                                                                                          | Water Coolers and Industrial Units are no longer marked on site.                                                                                                                                                                      | The industrial buildings to the immediate north of the site are no longer marked.                                                                                                                                                                                                                                                                                                                                                                                                                                  |
| 19681:10,000 &1971site.1:10,000                                                                                                                                                                               |                                                                                                                                                                                                                                       | Demolition of Engine Sheds approximately 100m east of the site.                                                                                                                                                                                                                                                                                                                                                                                                                                                    |
| 1974-1987<br>1:1,250 &<br>1977-1982<br>1:1,250                                                                                                                                                                | Demolition of Water Coolers and Industrial Units in the northern portion of the site.                                                                                                                                                 | No significant change.                                                                                                                                                                                                                                                                                                                                                                                                                                                                                             |
| 1982-1985<br>1:10,000 &<br>1982-1987<br>1:1,250                                                                                                                                                               | Construction of unmarked buildings assumed to be<br>industrial in nature. An electrical substation is<br>marked in the western portion of the site.                                                                                   | No significant change.                                                                                                                                                                                                                                                                                                                                                                                                                                                                                             |