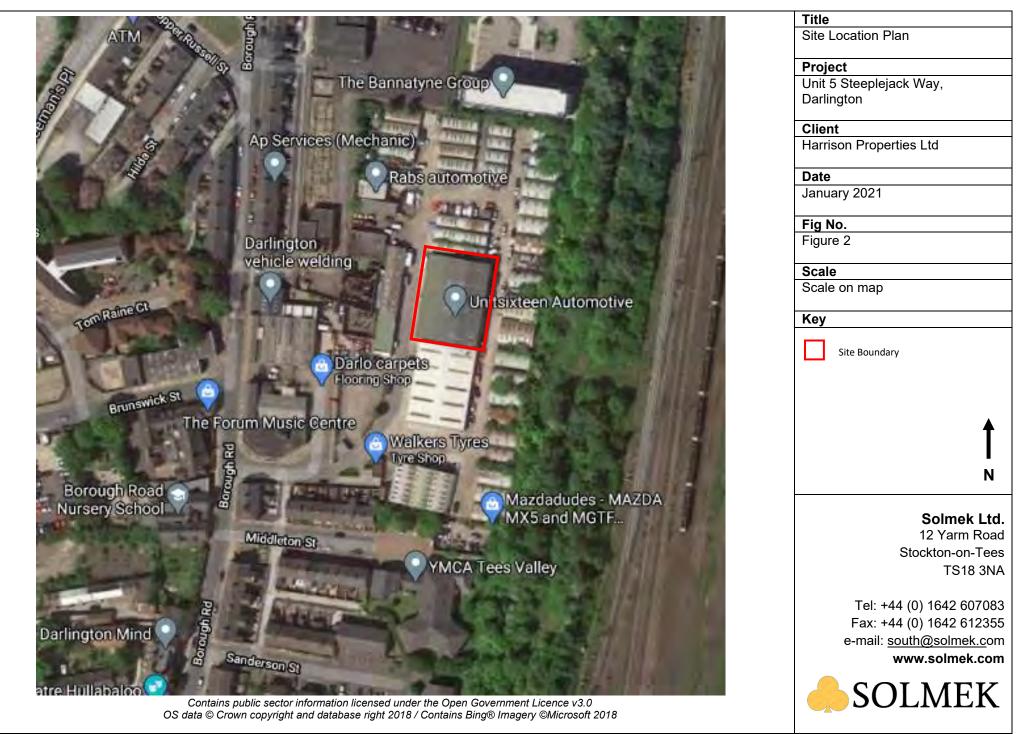

#### 3.1 General

The centre of the site is located at OS Grid Ref 429460, 514670 and covers an area of approximately 1.65Ha. The area is located at Unit 5 Steeplejack Way, Darlington, DL1 1TF.

The preliminary site inspection was undertaken on the 17<sup>th</sup> December 2020 and site photographs are presented in Appendix A.

#### 3.2 Site Description

The site is rectangular in shape and is wholly occupied by a warehouse-type building, constructed of block with metal cladding. Access into the building is via shutter doors and pedestrian doors on the western and eastern facades of the building. Access into the building was not undertaken during the walkover. The site is situated at a slightly higher elevation than the adjacent land.

The site is bounded by access roads to the west and east, and further industrial units to the north and south, all used as car garages/body shops. The site is enclosed within a fenced and gated industrial estate.