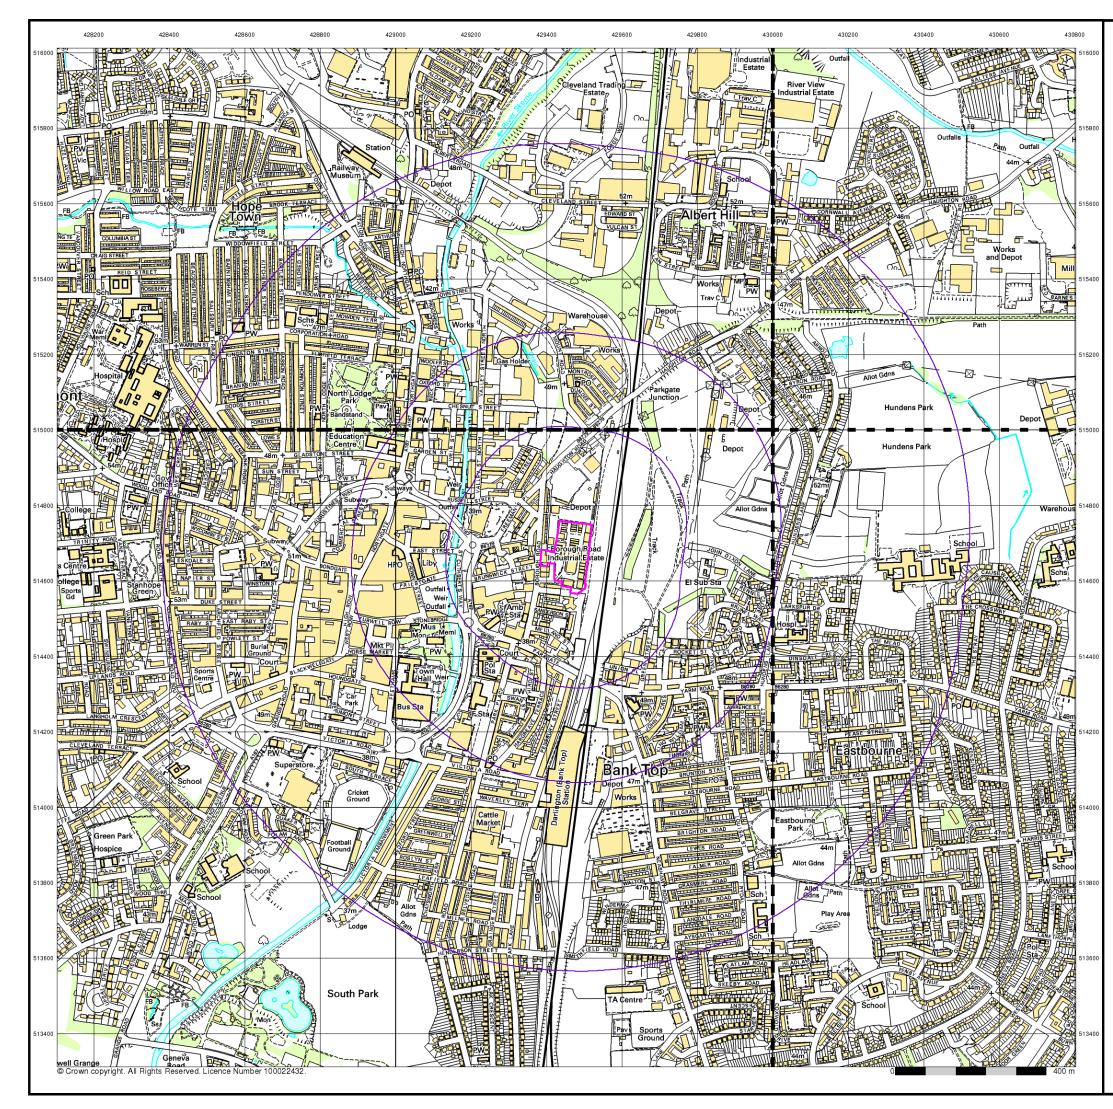

# 5.2 Landfill and Waste

The Envirocheck Report indicates that there are no Registered Landfill Sites located within 500m of the site.

The Envirocheck Report indicates that there are two BGS Recorded Landfill Sites located within 500m of the site. The nearest of which is located an estimated 413m north east of the site.

The Envirocheck Report indicates that there are five Historic Landfill Sites located within 500m of the site. The nearest of which is located on site. No other information is reported.

The Envirocheck report indicates that there are five Local Authority Recorded Landfill sites located within 500m of the site. The nearest of which is located as estimated 94m south of the site. No other information is reported.

The Envirocheck Report indicates that there are four Waste Transfer Sites entries located within 500m of the site. The nearest of which is located an estimated 19m north west of the site and is dated February 1997. The Max Input Rate is reported as Very Small.

The Envirocheck Report indicates that there is one Waste Treatment or Disposal Site entry located within

500m of the site. It is located an estimated an estimated 455m north east of the site and is dated May 1988. The Max Input Rate is reported as Small.

The Envirocheck Report indicates that there are seven Licenced Waste Management Facilities located within 500m of the site. The nearest of which is located an estimated 54m north west of the site and dated February 1997. The site is categorised as Household, Commercial and Industrial Transfer Stations. The Surrendered date is reported as January 2001.

The Envirocheck Report indicates that there are three Recorded Fuel Sites located within 500m of the site. The nearest of which is located an estimated 166m south of the site, and its Status is reported as Obsolete.

The Envirocheck Report indicates that there are two Local Authority Pollution Prevention and Control sites or enforcements located within 500m of the site. The nearest of which is located an estimated 166m south of the site and is Dated February 1999. The reported Description is a Petrol Filling Station. The site is reported as Closed.

The Envirocheck Report indicates that there are two records of Control of Major Accident Hazard (COMAH) sites located within 500m of the site. The nearest of which is located an estimated 482m north of the site and is reported as Active. The Type is reported as Lower Tier.

### 5.8 Hydrology

The nearest surface water feature is located 222m west of the site.

The Envirocheck Report states there are twenty-seven Licensed Discharge Consents entries within 500m of the site. The nearest of which is located an estimated 221m north west of the site and is dated September 1989. Its Revocation Date is reported as April 2001.