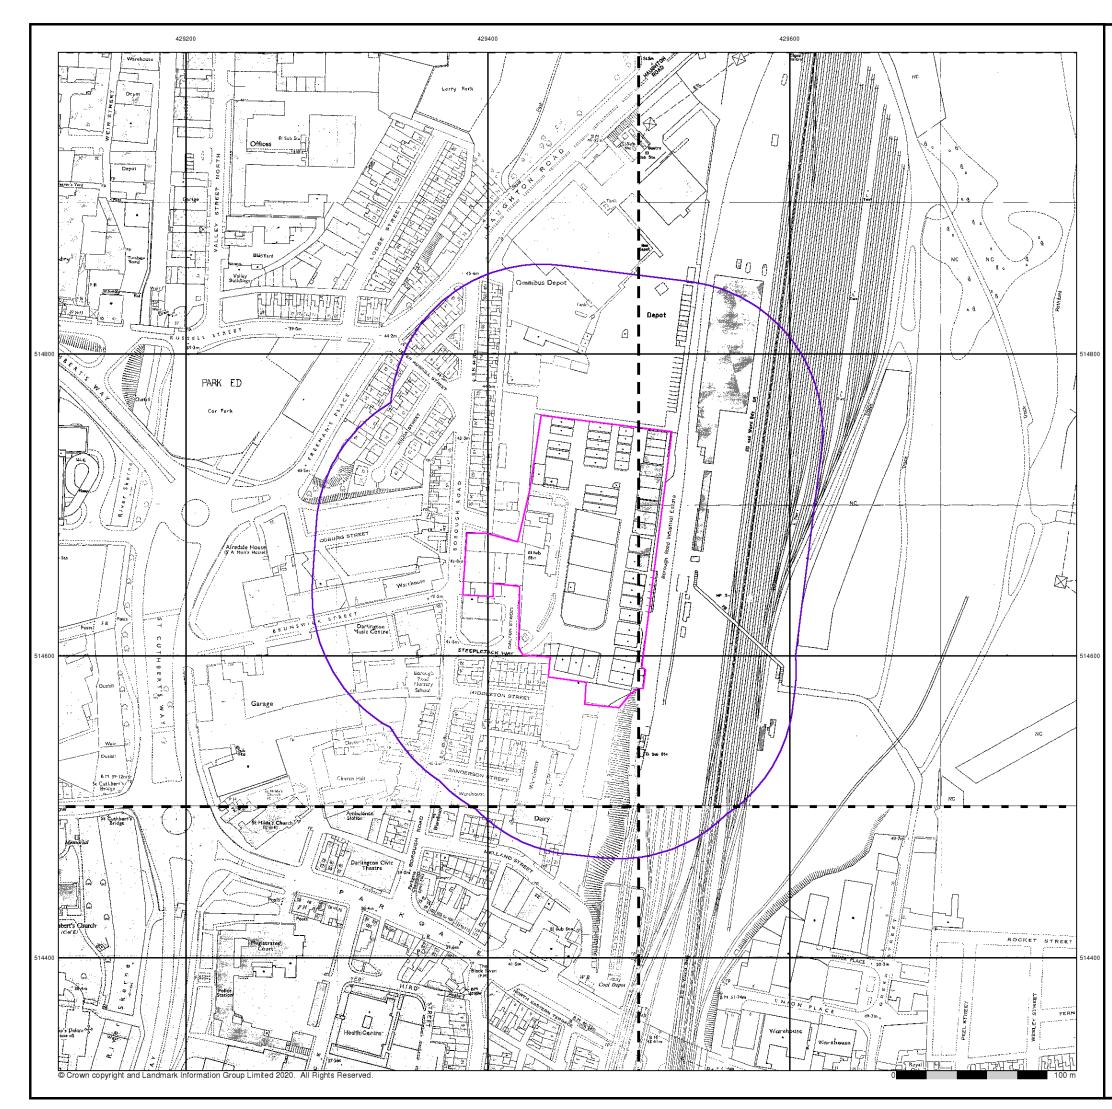

#### 3.1 General

The centre of the site is located at OS Grid Ref 429460, 514670 and covers an area of approximately 1.65Ha. The area is located at Unit 5 Steeplejack Way, Darlington, DL1 1TF.

The preliminary site inspection was undertaken on the 17<sup>th</sup> December 2020 and site photographs are presented in Appendix A.

#### 3.2 Site Description

The site is rectangular in shape and is wholly occupied by a warehouse-type building, constructed of block with metal cladding. Access into the building is via shutter doors and pedestrian doors on the western and eastern facades of the building. Access into the building was not undertaken during the walkover. The site is situated at a slightly higher elevation than the adjacent land.

The site is bounded by access roads to the west and east, and further industrial units to the north and south, all used as car garages/body shops. The site is enclosed within a fenced and gated industrial estate.

#### 3.3 Off Site Features

Industrial units are present around the site, with a railway present approximately 100m east of the site.