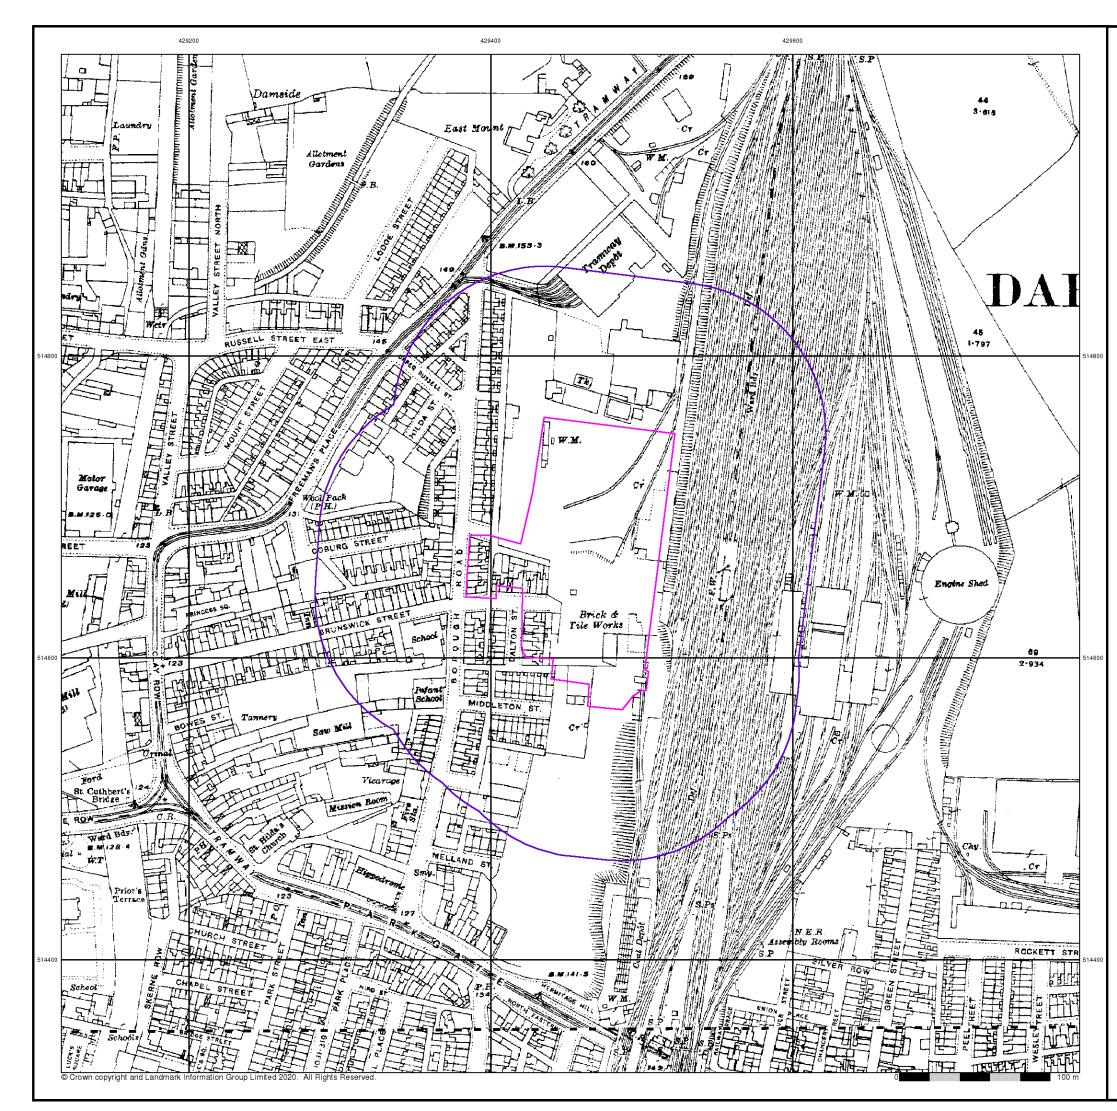

# 4.1 Map Descriptions

In order to determine the history of the site, previous editions of Historical Maps and Ordnance Survey Plans were inspected. The Historical Maps are presented in Appendix B.

Table 1 presents a summary of the history of the area which includes plots from 1858 to 2020. The summary focuses on the historical land uses and changes relevant to the site and the proposed end use. Measurements are taken from the nearest boundary of the site and all distances quoted are approximate.

# **TABLE 1: SUMMARY OF SITE HISTORY**

| OS Map Edition                                                                                                                                                                                                | On-site Features                                                                                                                                                                                                                      | Off-site Features                                                                                                                                                                                                                                                                                                                                                                                                                                                                                                  |
|---------------------------------------------------------------------------------------------------------------------------------------------------------------------------------------------------------------|---------------------------------------------------------------------------------------------------------------------------------------------------------------------------------------------------------------------------------------|--------------------------------------------------------------------------------------------------------------------------------------------------------------------------------------------------------------------------------------------------------------------------------------------------------------------------------------------------------------------------------------------------------------------------------------------------------------------------------------------------------------------|
| <ul><li>1858</li><li>1:10,560</li><li>The site is predominantly industrial land, with a Clay Pit noted in the southern portion of the site, and brick and tile yards noted in the northern portion.</li></ul> |                                                                                                                                                                                                                                       | A railway is present approximately 40m east of the site.<br>Engine Fitting Shops are noted approximately 100m east<br>of the site. Residential properties are noted approximately<br>100m west of the site. The land to the immediate north of<br>the site is noted as a Brick and Tile Yard. The land to the<br>immediate south is also noted as a Brick and Tile Yard<br>along with its associated Clay Pit. The land beyond the<br>Engine fitting shops to the east is predominantly<br>agricultural in nature. |
| 1881-1884<br>1:2,500                                                                                                                                                                                          | An earthworks structure is now noted in the<br>northern portion of the site assumed to be a clay pit<br>associated with the Brick and Tile Yard to the<br>immediate north.                                                            | No significant change.                                                                                                                                                                                                                                                                                                                                                                                                                                                                                             |
| 1898<br>1:2,500 &<br>1899<br>1:10,560                                                                                                                                                                         | The earthworks structure is no longer marked in the<br>northern portion of the site. Construction of<br>industrial buildings in the southern portion of the site<br>noted as Brick and Tile Works.                                    | The Brick and Tile Works are no longer noted to the immediate north of the site. Construction of more railway lines to the immediate east of the site. A school is now noted approximately 50m west of the site.                                                                                                                                                                                                                                                                                                   |
| 1915<br>1:2,500                                                                                                                                                                                               | Construction of unnamed buildings in the western<br>portion of the site assumed to be residential in<br>nature. Construction of unmarked buildings in the<br>north western portion of the site.                                       | Construction of a Tramway Depot approximately 50m north of the site.                                                                                                                                                                                                                                                                                                                                                                                                                                               |
| 1923<br>1:10,560Construction of unnamed buildings across the<br>south western portion of the site, assumed to be<br>industrial in nature.                                                                     |                                                                                                                                                                                                                                       | Construction of Electricity Works to the immediate north of the site.                                                                                                                                                                                                                                                                                                                                                                                                                                              |
| 1938<br>1:10,560 &<br>1939<br>1:2,500                                                                                                                                                                         | Construction of industrial building in the northern<br>portion of the site. Construction of Water Cooler in<br>the centre of the site. The industrial buildings in the<br>southern portion of the site are now noted as a<br>Sawmill. | Demolition of row of houses approximately 180m south west of the site.                                                                                                                                                                                                                                                                                                                                                                                                                                             |
| 1951-1952<br>1:10,560 &<br>1954<br>1:10,000                                                                                                                                                                   | Construction of two Water Coolers on site.                                                                                                                                                                                            | The Tramway Depot is now marked as a Bus Depot.                                                                                                                                                                                                                                                                                                                                                                                                                                                                    |
| 1956<br>1:2,500 &<br>1956<br>1:1,250                                                                                                                                                                          | Water Coolers and Industrial Units are no longer marked on site.                                                                                                                                                                      | The industrial buildings to the immediate north of the site are no longer marked.                                                                                                                                                                                                                                                                                                                                                                                                                                  |
| 19681:10,000 &1971site.1:10,000                                                                                                                                                                               |                                                                                                                                                                                                                                       | Demolition of Engine Sheds approximately 100m east of the site.                                                                                                                                                                                                                                                                                                                                                                                                                                                    |
| 1974-1987<br>1:1,250 &<br>1977-1982<br>1:1,250                                                                                                                                                                | Demolition of Water Coolers and Industrial Units in the northern portion of the site.                                                                                                                                                 | No significant change.                                                                                                                                                                                                                                                                                                                                                                                                                                                                                             |
| 1982-1985<br>1:10,000 &<br>1982-1987<br>1:1,250                                                                                                                                                               | Construction of unmarked buildings assumed to be<br>industrial in nature. An electrical substation is<br>marked in the western portion of the site.                                                                                   | No significant change.                                                                                                                                                                                                                                                                                                                                                                                                                                                                                             |