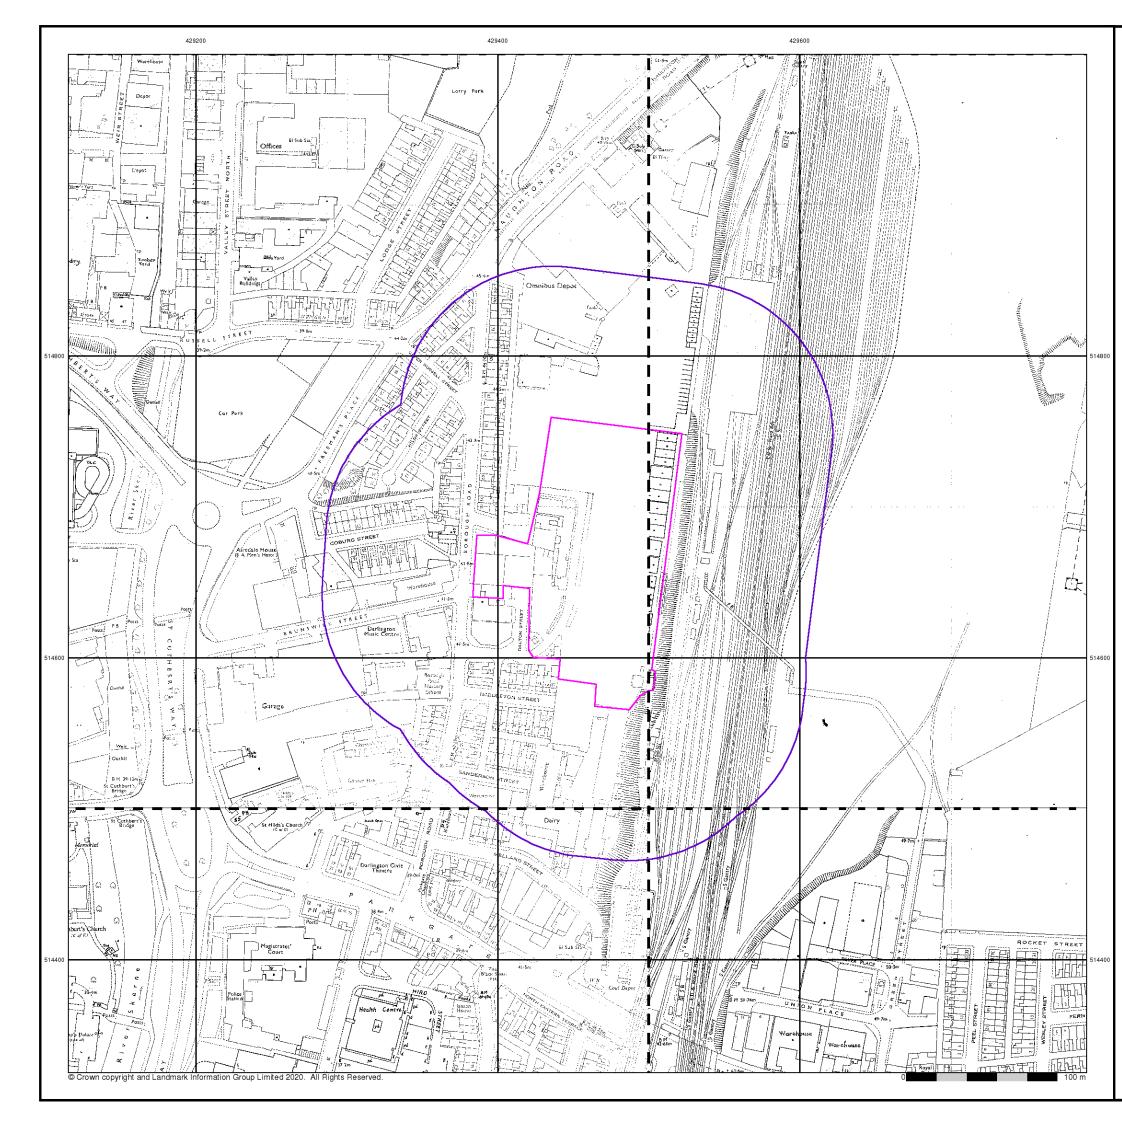

#### 3.1 General

The centre of the site is located at OS Grid Ref 429460, 514670 and covers an area of approximately 1.65Ha. The area is located at Unit 5 Steeplejack Way, Darlington, DL1 1TF.

The preliminary site inspection was undertaken on the 17<sup>th</sup> December 2020 and site photographs are presented in Appendix A.

#### 3.2 Site Description

The site is rectangular in shape and is wholly occupied by a warehouse-type building, constructed of block with metal cladding. Access into the building is via shutter doors and pedestrian doors on the western and eastern facades of the building. Access into the building was not undertaken during the walkover. The site is situated at a slightly higher elevation than the adjacent land.

The site is bounded by access roads to the west and east, and further industrial units to the north and south, all used as car garages/body shops. The site is enclosed within a fenced and gated industrial estate.

#### 3.3 Off Site Features

Industrial units are present around the site, with a railway present approximately 100m east of the site.