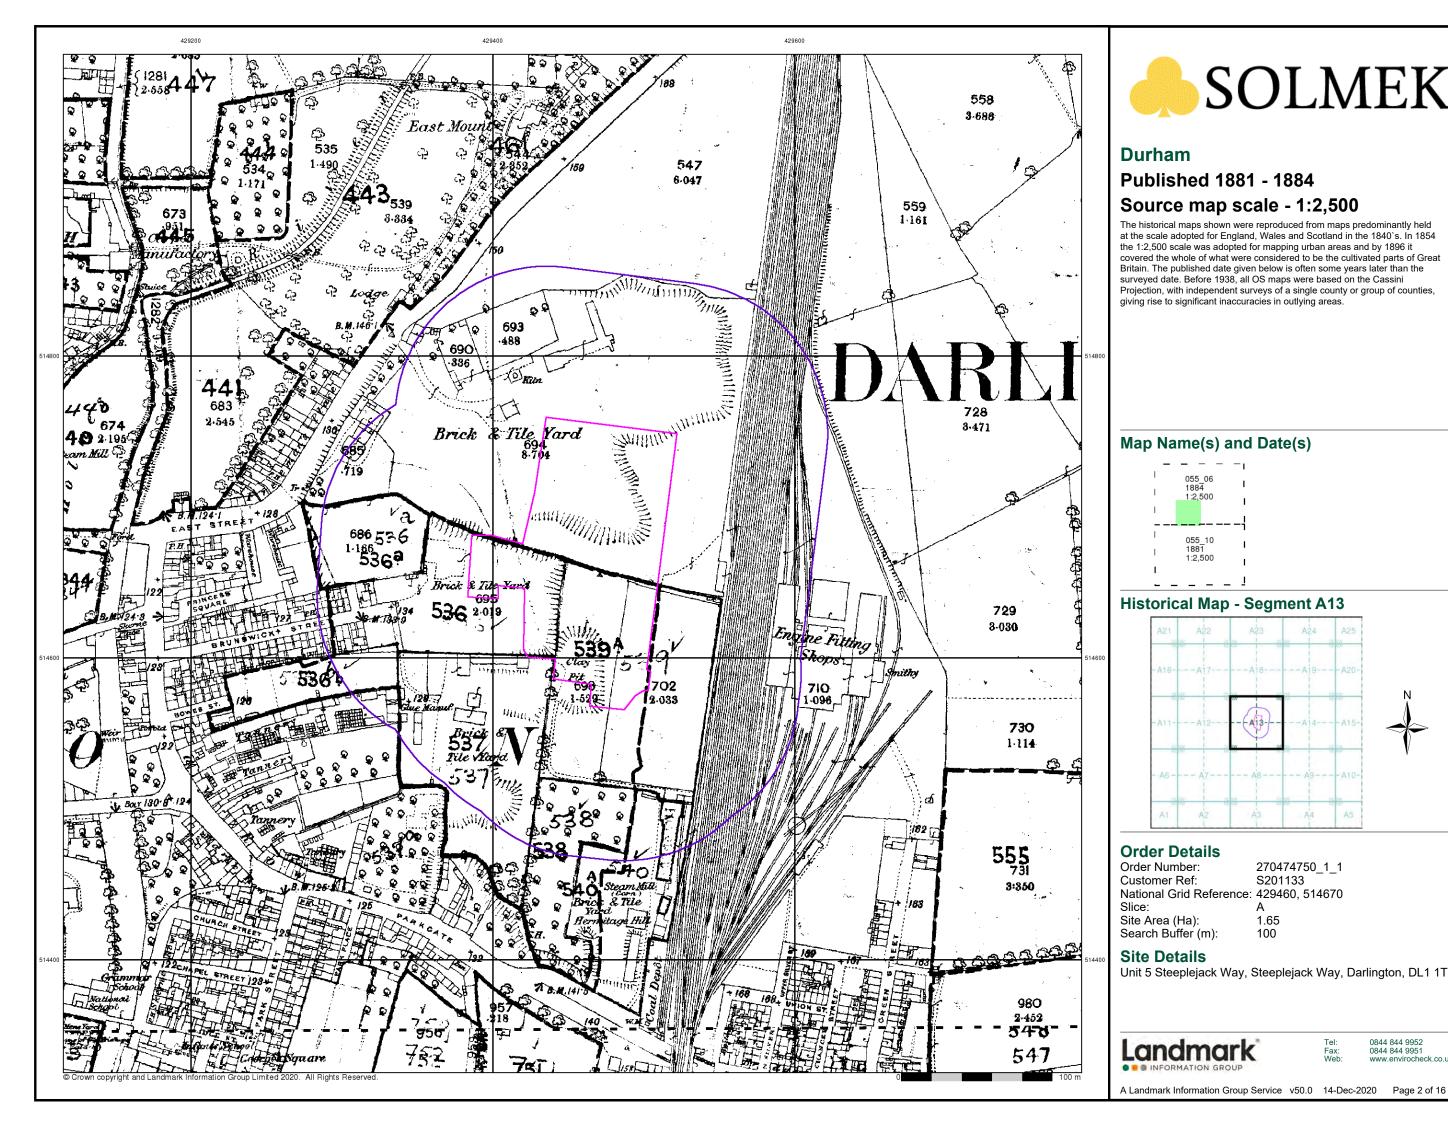

# **TABLE 1: SUMMARY OF SITE HISTORY**

| OS Map Edition                                                                                                                                                                                                | On-site Features                                                                                                                                                                                                                      | Off-site Features                                                                                                                                                                                                                                                                                                                                                                                                                                                                                                  |
|---------------------------------------------------------------------------------------------------------------------------------------------------------------------------------------------------------------|---------------------------------------------------------------------------------------------------------------------------------------------------------------------------------------------------------------------------------------|--------------------------------------------------------------------------------------------------------------------------------------------------------------------------------------------------------------------------------------------------------------------------------------------------------------------------------------------------------------------------------------------------------------------------------------------------------------------------------------------------------------------|
| <ul><li>1858</li><li>1:10,560</li><li>The site is predominantly industrial land, with a Clay Pit noted in the southern portion of the site, and brick and tile yards noted in the northern portion.</li></ul> |                                                                                                                                                                                                                                       | A railway is present approximately 40m east of the site.<br>Engine Fitting Shops are noted approximately 100m east<br>of the site. Residential properties are noted approximately<br>100m west of the site. The land to the immediate north of<br>the site is noted as a Brick and Tile Yard. The land to the<br>immediate south is also noted as a Brick and Tile Yard<br>along with its associated Clay Pit. The land beyond the<br>Engine fitting shops to the east is predominantly<br>agricultural in nature. |
| 1881-1884<br>1:2,500                                                                                                                                                                                          | An earthworks structure is now noted in the<br>northern portion of the site assumed to be a clay pit<br>associated with the Brick and Tile Yard to the<br>immediate north.                                                            | No significant change.                                                                                                                                                                                                                                                                                                                                                                                                                                                                                             |
| 1898<br>1:2,500 &<br>1899<br>1:10,560                                                                                                                                                                         | The earthworks structure is no longer marked in the<br>northern portion of the site. Construction of<br>industrial buildings in the southern portion of the site<br>noted as Brick and Tile Works.                                    | The Brick and Tile Works are no longer noted to the immediate north of the site. Construction of more railway lines to the immediate east of the site. A school is now noted approximately 50m west of the site.                                                                                                                                                                                                                                                                                                   |
| 1915<br>1:2,500                                                                                                                                                                                               | Construction of unnamed buildings in the western<br>portion of the site assumed to be residential in<br>nature. Construction of unmarked buildings in the<br>north western portion of the site.                                       | Construction of a Tramway Depot approximately 50m north of the site.                                                                                                                                                                                                                                                                                                                                                                                                                                               |
| 1923<br>1:10,560Construction of unnamed buildings across the<br>south western portion of the site, assumed to be<br>industrial in nature.                                                                     |                                                                                                                                                                                                                                       | Construction of Electricity Works to the immediate north of the site.                                                                                                                                                                                                                                                                                                                                                                                                                                              |
| 1938<br>1:10,560 &<br>1939<br>1:2,500                                                                                                                                                                         | Construction of industrial building in the northern<br>portion of the site. Construction of Water Cooler in<br>the centre of the site. The industrial buildings in the<br>southern portion of the site are now noted as a<br>Sawmill. | Demolition of row of houses approximately 180m south west of the site.                                                                                                                                                                                                                                                                                                                                                                                                                                             |
| 1951-1952<br>1:10,560 &<br>1954<br>1:10,000                                                                                                                                                                   | Construction of two Water Coolers on site.                                                                                                                                                                                            | The Tramway Depot is now marked as a Bus Depot.                                                                                                                                                                                                                                                                                                                                                                                                                                                                    |
| 1956<br>1:2,500 &<br>1956<br>1:1,250                                                                                                                                                                          | Water Coolers and Industrial Units are no longer marked on site.                                                                                                                                                                      | The industrial buildings to the immediate north of the site are no longer marked.                                                                                                                                                                                                                                                                                                                                                                                                                                  |
| 19681:10,000 &1971site.1:10,000                                                                                                                                                                               |                                                                                                                                                                                                                                       | Demolition of Engine Sheds approximately 100m east of the site.                                                                                                                                                                                                                                                                                                                                                                                                                                                    |
| 1974-1987<br>1:1,250 &<br>1977-1982<br>1:1,250                                                                                                                                                                | Demolition of Water Coolers and Industrial Units in the northern portion of the site.                                                                                                                                                 | No significant change.                                                                                                                                                                                                                                                                                                                                                                                                                                                                                             |
| 1982-1985<br>1:10,000 &<br>1982-1987<br>1:1,250                                                                                                                                                               | Construction of unmarked buildings assumed to be<br>industrial in nature. An electrical substation is<br>marked in the western portion of the site.                                                                                   | No significant change.                                                                                                                                                                                                                                                                                                                                                                                                                                                                                             |