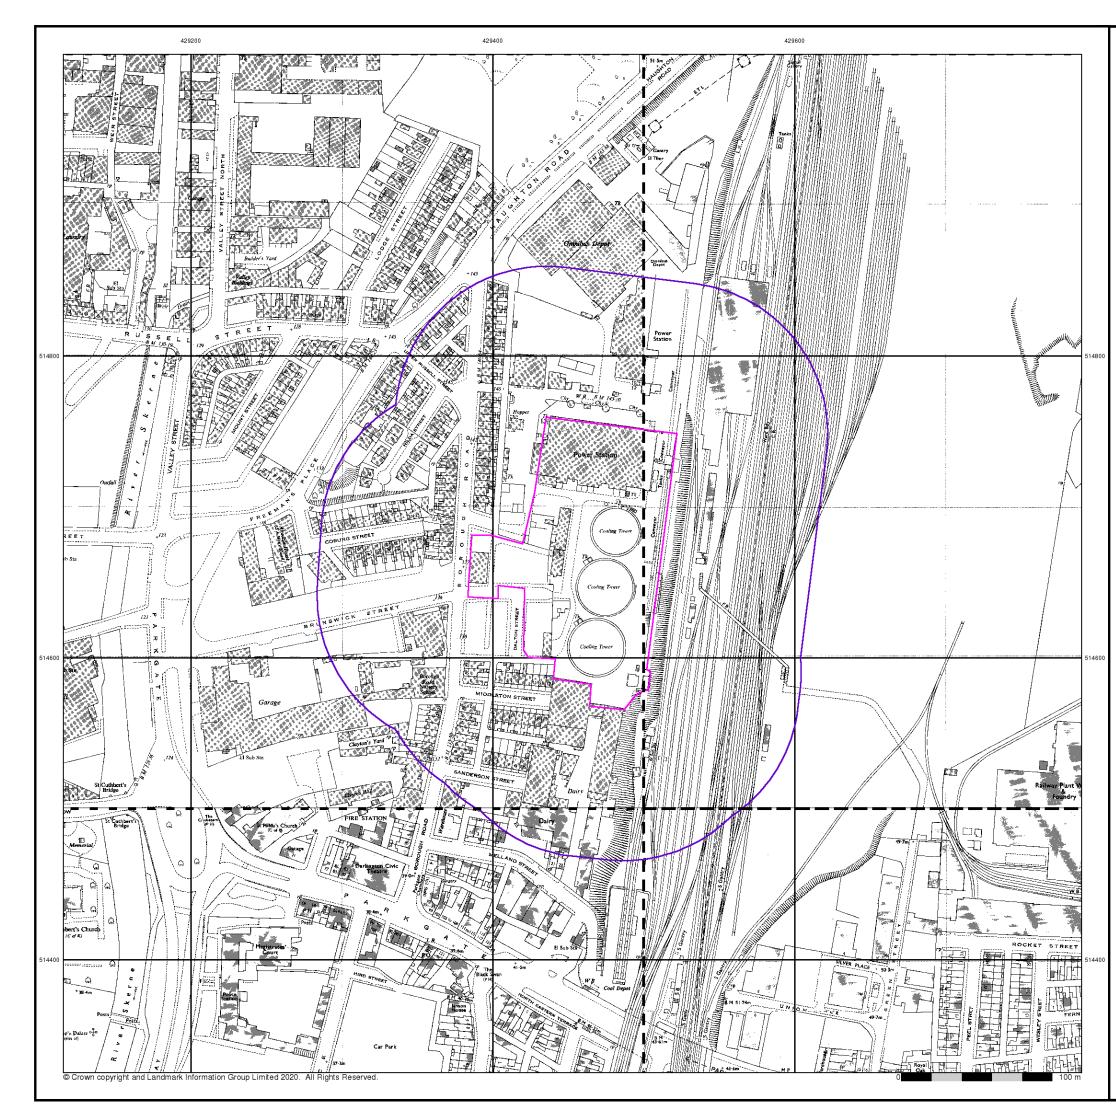

#### 3.1 General

The centre of the site is located at OS Grid Ref 429460, 514670 and covers an area of approximately 1.65Ha. The area is located at Unit 5 Steeplejack Way, Darlington, DL1 1TF.

The preliminary site inspection was undertaken on the 17<sup>th</sup> December 2020 and site photographs are presented in Appendix A.

#### 3.2 Site Description

The site is rectangular in shape and is wholly occupied by a warehouse-type building, constructed of block with metal cladding. Access into the building is via shutter doors and pedestrian doors on the western and eastern facades of the building. Access into the building was not undertaken during the walkover. The site is situated at a slightly higher elevation than the adjacent land.

The site is bounded by access roads to the west and east, and further industrial units to the north and south, all used as car garages/body shops. The site is enclosed within a fenced and gated industrial estate.