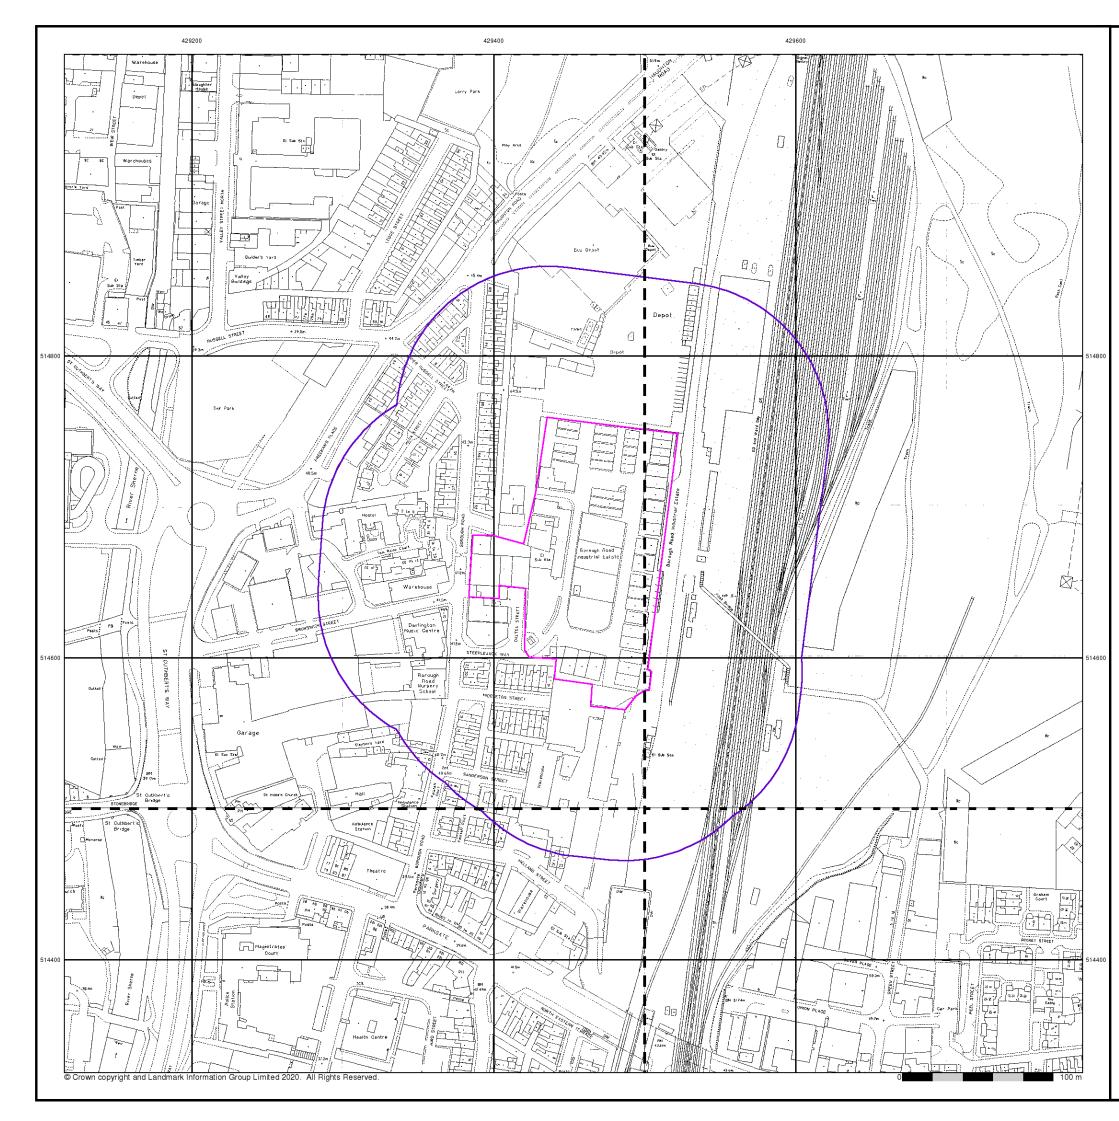

#### 3.1 General

The centre of the site is located at OS Grid Ref 429460, 514670 and covers an area of approximately 1.65Ha. The area is located at Unit 5 Steeplejack Way, Darlington, DL1 1TF.

The preliminary site inspection was undertaken on the 17<sup>th</sup> December 2020 and site photographs are presented in Appendix A.

#### 3.2 Site Description

The site is rectangular in shape and is wholly occupied by a warehouse-type building, constructed of block with metal cladding. Access into the building is via shutter doors and pedestrian doors on the western and eastern facades of the building. Access into the building was not undertaken during the walkover. The site is situated at a slightly higher elevation than the adjacent land.

The site is bounded by access roads to the west and east, and further industrial units to the north and south, all used as car garages/body shops. The site is enclosed within a fenced and gated industrial estate.

#### 3.3 Off Site Features

Industrial units are present around the site, with a railway present approximately 100m east of the site.