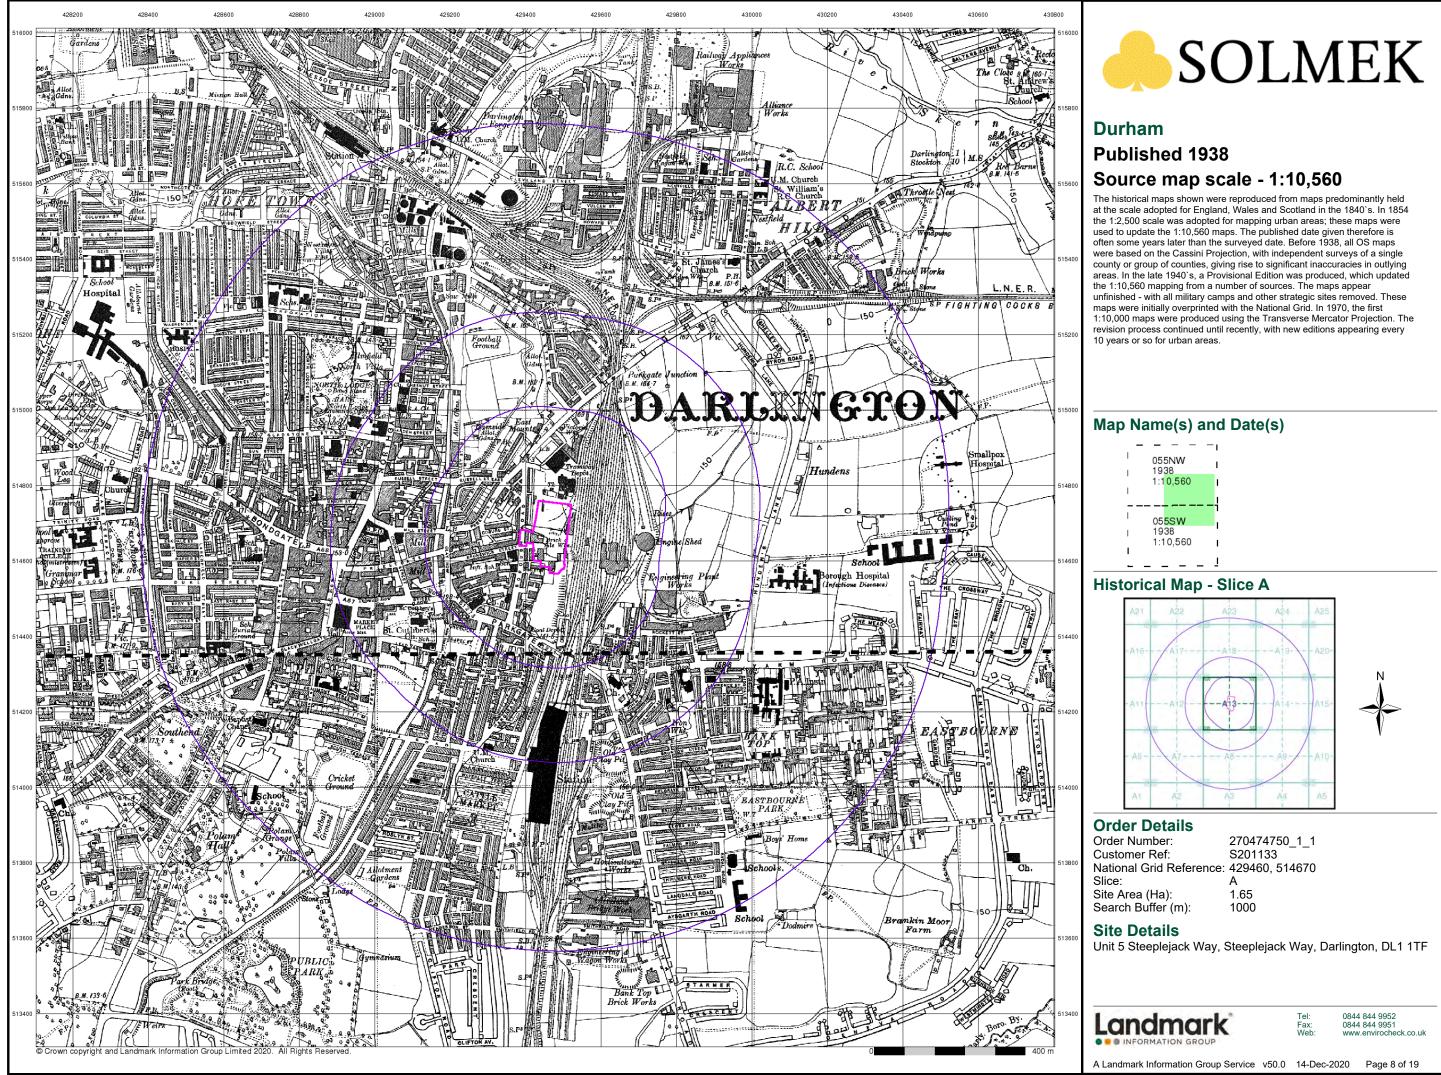

# 4.1 Map Descriptions

In order to determine the history of the site, previous editions of Historical Maps and Ordnance Survey Plans were inspected. The Historical Maps are presented in Appendix B.

Table 1 presents a summary of the history of the area which includes plots from 1858 to 2020. The summary focuses on the historical land uses and changes relevant to the site and the proposed end use. Measurements are taken from the nearest boundary of the site and all distances quoted are approximate.

# **TABLE 1: SUMMARY OF SITE HISTORY**

| OS Map Edition                                                                                                                                                                                                | On-site Features                                                                                                                                                                                                                      | Off-site Features                                                                                                                                                                                                                                                                                                                                                                                                                                                                                                  |
|---------------------------------------------------------------------------------------------------------------------------------------------------------------------------------------------------------------|---------------------------------------------------------------------------------------------------------------------------------------------------------------------------------------------------------------------------------------|--------------------------------------------------------------------------------------------------------------------------------------------------------------------------------------------------------------------------------------------------------------------------------------------------------------------------------------------------------------------------------------------------------------------------------------------------------------------------------------------------------------------|
| <ul><li>1858</li><li>1:10,560</li><li>The site is predominantly industrial land, with a Clay Pit noted in the southern portion of the site, and brick and tile yards noted in the northern portion.</li></ul> |                                                                                                                                                                                                                                       | A railway is present approximately 40m east of the site.<br>Engine Fitting Shops are noted approximately 100m east<br>of the site. Residential properties are noted approximately<br>100m west of the site. The land to the immediate north of<br>the site is noted as a Brick and Tile Yard. The land to the<br>immediate south is also noted as a Brick and Tile Yard<br>along with its associated Clay Pit. The land beyond the<br>Engine fitting shops to the east is predominantly<br>agricultural in nature. |
| 1881-1884<br>1:2,500                                                                                                                                                                                          | An earthworks structure is now noted in the<br>northern portion of the site assumed to be a clay pit<br>associated with the Brick and Tile Yard to the<br>immediate north.                                                            | No significant change.                                                                                                                                                                                                                                                                                                                                                                                                                                                                                             |
| 1898<br>1:2,500 &<br>1899<br>1:10,560                                                                                                                                                                         | The earthworks structure is no longer marked in the<br>northern portion of the site. Construction of<br>industrial buildings in the southern portion of the site<br>noted as Brick and Tile Works.                                    | The Brick and Tile Works are no longer noted to the immediate north of the site. Construction of more railway lines to the immediate east of the site. A school is now noted approximately 50m west of the site.                                                                                                                                                                                                                                                                                                   |
| 1915<br>1:2,500                                                                                                                                                                                               | Construction of unnamed buildings in the western<br>portion of the site assumed to be residential in<br>nature. Construction of unmarked buildings in the<br>north western portion of the site.                                       | Construction of a Tramway Depot approximately 50m north of the site.                                                                                                                                                                                                                                                                                                                                                                                                                                               |
| 1923<br>1:10,560Construction of unnamed buildings across the<br>south western portion of the site, assumed to be<br>industrial in nature.                                                                     |                                                                                                                                                                                                                                       | Construction of Electricity Works to the immediate north of the site.                                                                                                                                                                                                                                                                                                                                                                                                                                              |
| 1938<br>1:10,560 &<br>1939<br>1:2,500                                                                                                                                                                         | Construction of industrial building in the northern<br>portion of the site. Construction of Water Cooler in<br>the centre of the site. The industrial buildings in the<br>southern portion of the site are now noted as a<br>Sawmill. | Demolition of row of houses approximately 180m south west of the site.                                                                                                                                                                                                                                                                                                                                                                                                                                             |
| 1951-1952<br>1:10,560 &<br>1954<br>1:10,000                                                                                                                                                                   | Construction of two Water Coolers on site.                                                                                                                                                                                            | The Tramway Depot is now marked as a Bus Depot.                                                                                                                                                                                                                                                                                                                                                                                                                                                                    |
| 1956<br>1:2,500 &<br>1956<br>1:1,250                                                                                                                                                                          | Water Coolers and Industrial Units are no longer marked on site.                                                                                                                                                                      | The industrial buildings to the immediate north of the site are no longer marked.                                                                                                                                                                                                                                                                                                                                                                                                                                  |
| 19681:10,000 &1971site.1:10,000                                                                                                                                                                               |                                                                                                                                                                                                                                       | Demolition of Engine Sheds approximately 100m east of the site.                                                                                                                                                                                                                                                                                                                                                                                                                                                    |
| 1974-1987<br>1:1,250 &<br>1977-1982<br>1:1,250                                                                                                                                                                | Demolition of Water Coolers and Industrial Units in the northern portion of the site.                                                                                                                                                 | No significant change.                                                                                                                                                                                                                                                                                                                                                                                                                                                                                             |
| 1982-1985<br>1:10,000 &<br>1982-1987<br>1:1,250                                                                                                                                                               | Construction of unmarked buildings assumed to be<br>industrial in nature. An electrical substation is<br>marked in the western portion of the site.                                                                                   | No significant change.                                                                                                                                                                                                                                                                                                                                                                                                                                                                                             |