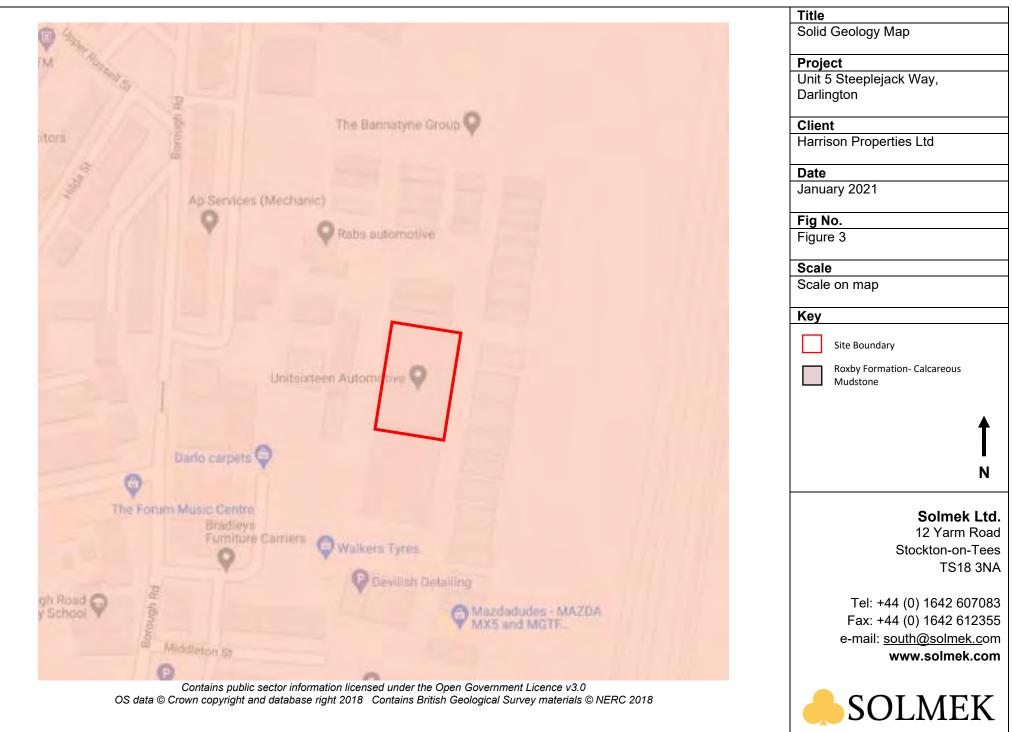

# 5.4 Geology

The site is shown to be underlain by solid geology of the Roxby Formation most likely comprising calcareous mudstone.

The drift deposits on site are likely to comprise of silty, sandy and gravelly Glacial Till with occasional sandy and gravelly lenses.

There are no faults on the site or within 500m.