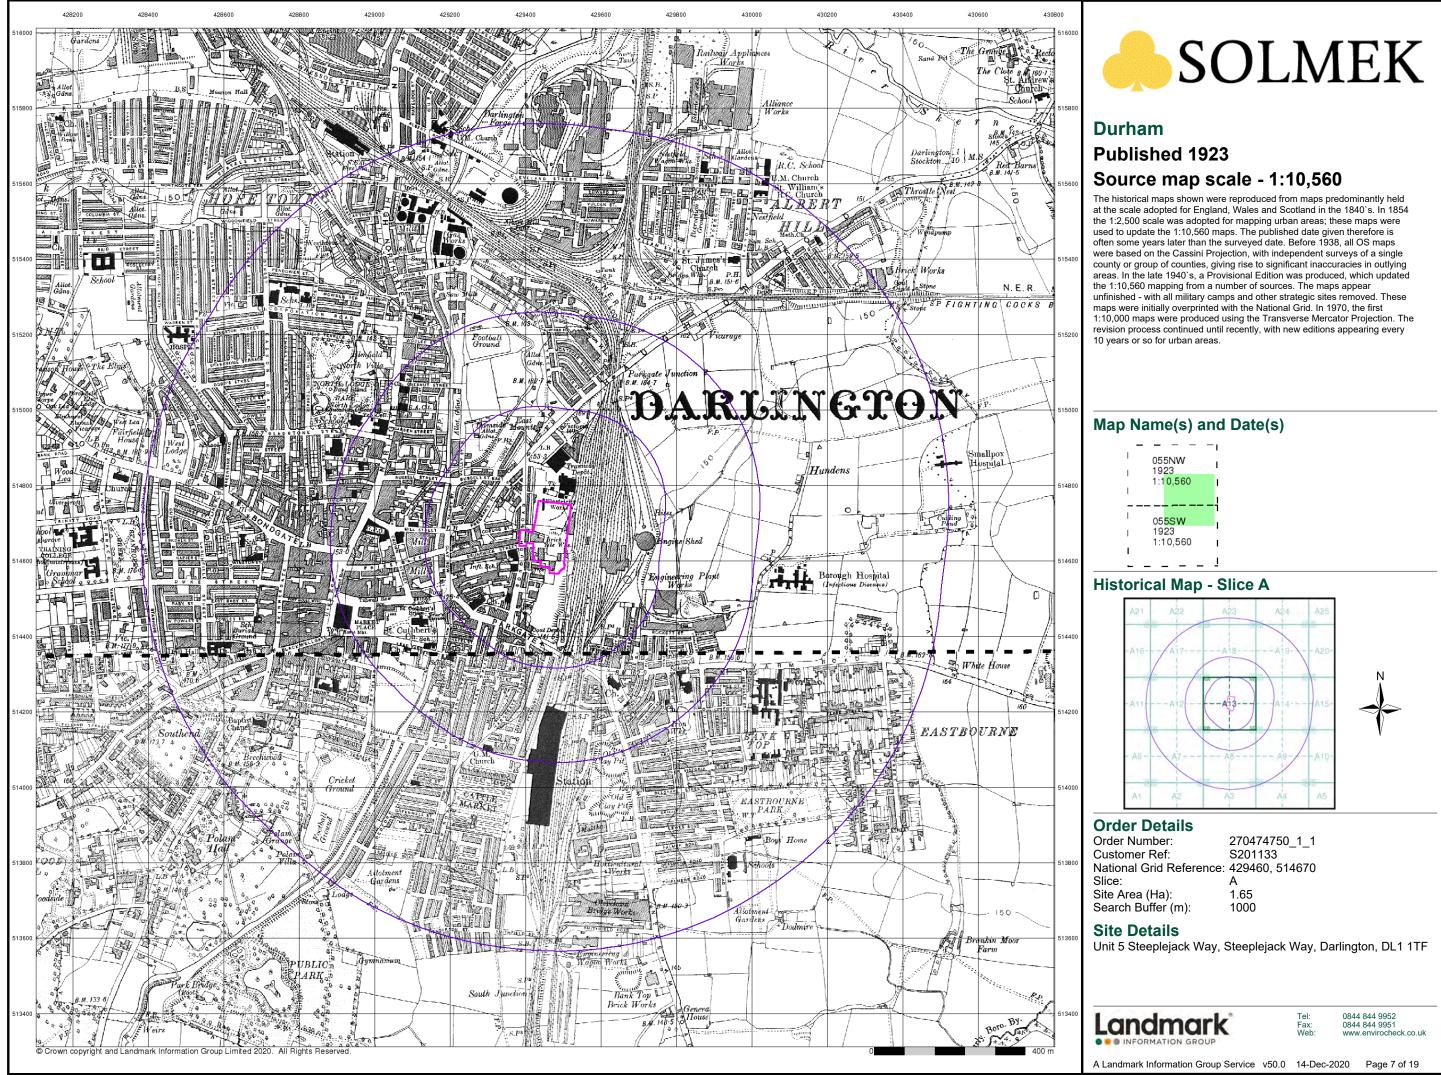

# 4.1 Map Descriptions

In order to determine the history of the site, previous editions of Historical Maps and Ordnance Survey Plans were inspected. The Historical Maps are presented in Appendix B.

Table 1 presents a summary of the history of the area which includes plots from 1858 to 2020. The summary focuses on the historical land uses and changes relevant to the site and the proposed end use. Measurements are taken from the nearest boundary of the site and all distances quoted are approximate.

# **TABLE 1: SUMMARY OF SITE HISTORY**

| OS Map Edition                                                                                                                                                                                                | On-site Features                                                                                                                                                                                                                      | Off-site Features                                                                                                                                                                                                                                                                                                                                                                                                                                                                                                  |
|---------------------------------------------------------------------------------------------------------------------------------------------------------------------------------------------------------------|---------------------------------------------------------------------------------------------------------------------------------------------------------------------------------------------------------------------------------------|--------------------------------------------------------------------------------------------------------------------------------------------------------------------------------------------------------------------------------------------------------------------------------------------------------------------------------------------------------------------------------------------------------------------------------------------------------------------------------------------------------------------|
| <ul><li>1858</li><li>1:10,560</li><li>The site is predominantly industrial land, with a Clay Pit noted in the southern portion of the site, and brick and tile yards noted in the northern portion.</li></ul> |                                                                                                                                                                                                                                       | A railway is present approximately 40m east of the site.<br>Engine Fitting Shops are noted approximately 100m east<br>of the site. Residential properties are noted approximately<br>100m west of the site. The land to the immediate north of<br>the site is noted as a Brick and Tile Yard. The land to the<br>immediate south is also noted as a Brick and Tile Yard<br>along with its associated Clay Pit. The land beyond the<br>Engine fitting shops to the east is predominantly<br>agricultural in nature. |
| 1881-1884<br>1:2,500                                                                                                                                                                                          | An earthworks structure is now noted in the<br>northern portion of the site assumed to be a clay pit<br>associated with the Brick and Tile Yard to the<br>immediate north.                                                            | No significant change.                                                                                                                                                                                                                                                                                                                                                                                                                                                                                             |
| 1898<br>1:2,500 &<br>1899<br>1:10,560                                                                                                                                                                         | The earthworks structure is no longer marked in the<br>northern portion of the site. Construction of<br>industrial buildings in the southern portion of the site<br>noted as Brick and Tile Works.                                    | The Brick and Tile Works are no longer noted to the immediate north of the site. Construction of more railway lines to the immediate east of the site. A school is now noted approximately 50m west of the site.                                                                                                                                                                                                                                                                                                   |
| 1915<br>1:2,500                                                                                                                                                                                               | Construction of unnamed buildings in the western<br>portion of the site assumed to be residential in<br>nature. Construction of unmarked buildings in the<br>north western portion of the site.                                       | Construction of a Tramway Depot approximately 50m north of the site.                                                                                                                                                                                                                                                                                                                                                                                                                                               |
| 1923<br>1:10,560Construction of unnamed buildings across the<br>south western portion of the site, assumed to be<br>industrial in nature.                                                                     |                                                                                                                                                                                                                                       | Construction of Electricity Works to the immediate north of the site.                                                                                                                                                                                                                                                                                                                                                                                                                                              |
| 1938<br>1:10,560 &<br>1939<br>1:2,500                                                                                                                                                                         | Construction of industrial building in the northern<br>portion of the site. Construction of Water Cooler in<br>the centre of the site. The industrial buildings in the<br>southern portion of the site are now noted as a<br>Sawmill. | Demolition of row of houses approximately 180m south west of the site.                                                                                                                                                                                                                                                                                                                                                                                                                                             |
| 1951-1952<br>1:10,560 &<br>1954<br>1:10,000                                                                                                                                                                   | Construction of two Water Coolers on site.                                                                                                                                                                                            | The Tramway Depot is now marked as a Bus Depot.                                                                                                                                                                                                                                                                                                                                                                                                                                                                    |
| 1956<br>1:2,500 &<br>1956<br>1:1,250                                                                                                                                                                          | Water Coolers and Industrial Units are no longer marked on site.                                                                                                                                                                      | The industrial buildings to the immediate north of the site are no longer marked.                                                                                                                                                                                                                                                                                                                                                                                                                                  |
| 19681:10,000 &1971site.1:10,000                                                                                                                                                                               |                                                                                                                                                                                                                                       | Demolition of Engine Sheds approximately 100m east of the site.                                                                                                                                                                                                                                                                                                                                                                                                                                                    |
| 1974-1987<br>1:1,250 &<br>1977-1982<br>1:1,250                                                                                                                                                                | Demolition of Water Coolers and Industrial Units in the northern portion of the site.                                                                                                                                                 | No significant change.                                                                                                                                                                                                                                                                                                                                                                                                                                                                                             |
| 1982-1985<br>1:10,000 &<br>1982-1987<br>1:1,250                                                                                                                                                               | Construction of unmarked buildings assumed to be<br>industrial in nature. An electrical substation is<br>marked in the western portion of the site.                                                                                   | No significant change.                                                                                                                                                                                                                                                                                                                                                                                                                                                                                             |