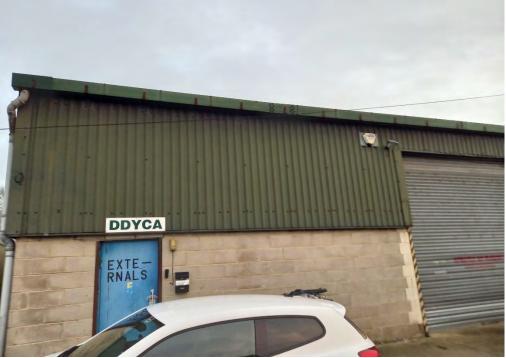

Appendix A Maps and Photographs

Photo 1: View looking southeast towards the western façade of the building on-site.

Photo 2: View of the northwestern corner of the building, looking east.

| Title                              | Date         |                          |
|------------------------------------|--------------|--------------------------|
| Figure 4                           | January 2021 | Solmek Ltd.              |
|                                    |              | 12 Yarm Road             |
| Project                            |              | Stockton-on-Tees         |
| Unit 5 Steeplejack Way, Darlington |              | TS18 3NA                 |
| Client                             |              |                          |
| Harrison Properties Ltd            |              | Fax: +44 (0) 1642 612355 |
|                                    |              | e-mail: south@solmek.com |
|                                    |              | www.solmek.com           |
|                                    |              |                          |
|                                    |              | SOLMEK                   |