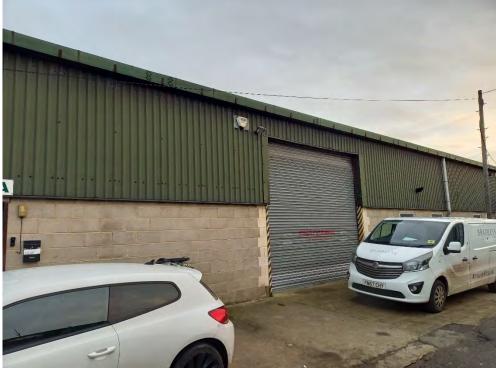

Appendix A Maps and Photographs

Photo 1: View looking southeast towards the western façade of the building on-site.

Photo 2: View of the northwestern corner of the building, looking east.

| Title                              | Date         |                          |
|------------------------------------|--------------|--------------------------|
| Figure 4                           | January 2021 | Solmek Ltd.              |
|                                    |              | 12 Yarm Road             |
| Project                            |              | Stockton-on-Tees         |
| Unit 5 Steeplejack Way, Darlington |              | TS18 3NA                 |
| Client                             |              |                          |
| Harrison Properties Ltd            |              | Fax: +44 (0) 1642 612355 |
|                                    |              | e-mail: south@solmek.com |
|                                    |              | www.solmek.com           |
|                                    |              |                          |
|                                    |              | SOLMEK                   |