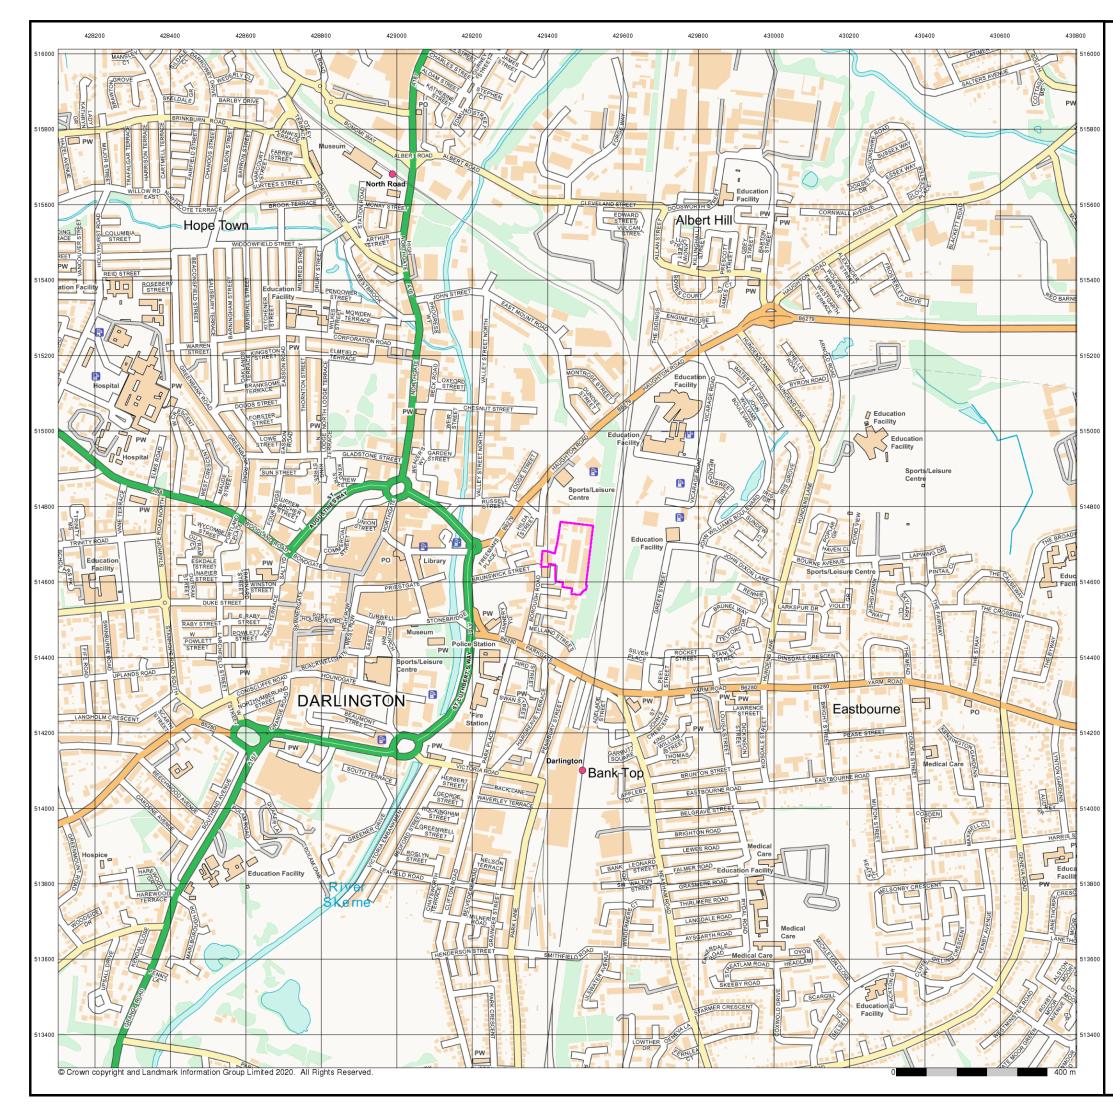

#### 3.1 General

The centre of the site is located at OS Grid Ref 429460, 514670 and covers an area of approximately 1.65Ha. The area is located at Unit 5 Steeplejack Way, Darlington, DL1 1TF.

The preliminary site inspection was undertaken on the 17<sup>th</sup> December 2020 and site photographs are presented in Appendix A.

#### 3.2 Site Description

The site is rectangular in shape and is wholly occupied by a warehouse-type building, constructed of block with metal cladding. Access into the building is via shutter doors and pedestrian doors on the western and eastern facades of the building. Access into the building was not undertaken during the walkover. The site is situated at a slightly higher elevation than the adjacent land.

The site is bounded by access roads to the west and east, and further industrial units to the north and south, all used as car garages/body shops. The site is enclosed within a fenced and gated industrial estate.

#### 3.3 Off Site Features

Industrial units are present around the site, with a railway present approximately 100m east of the site.