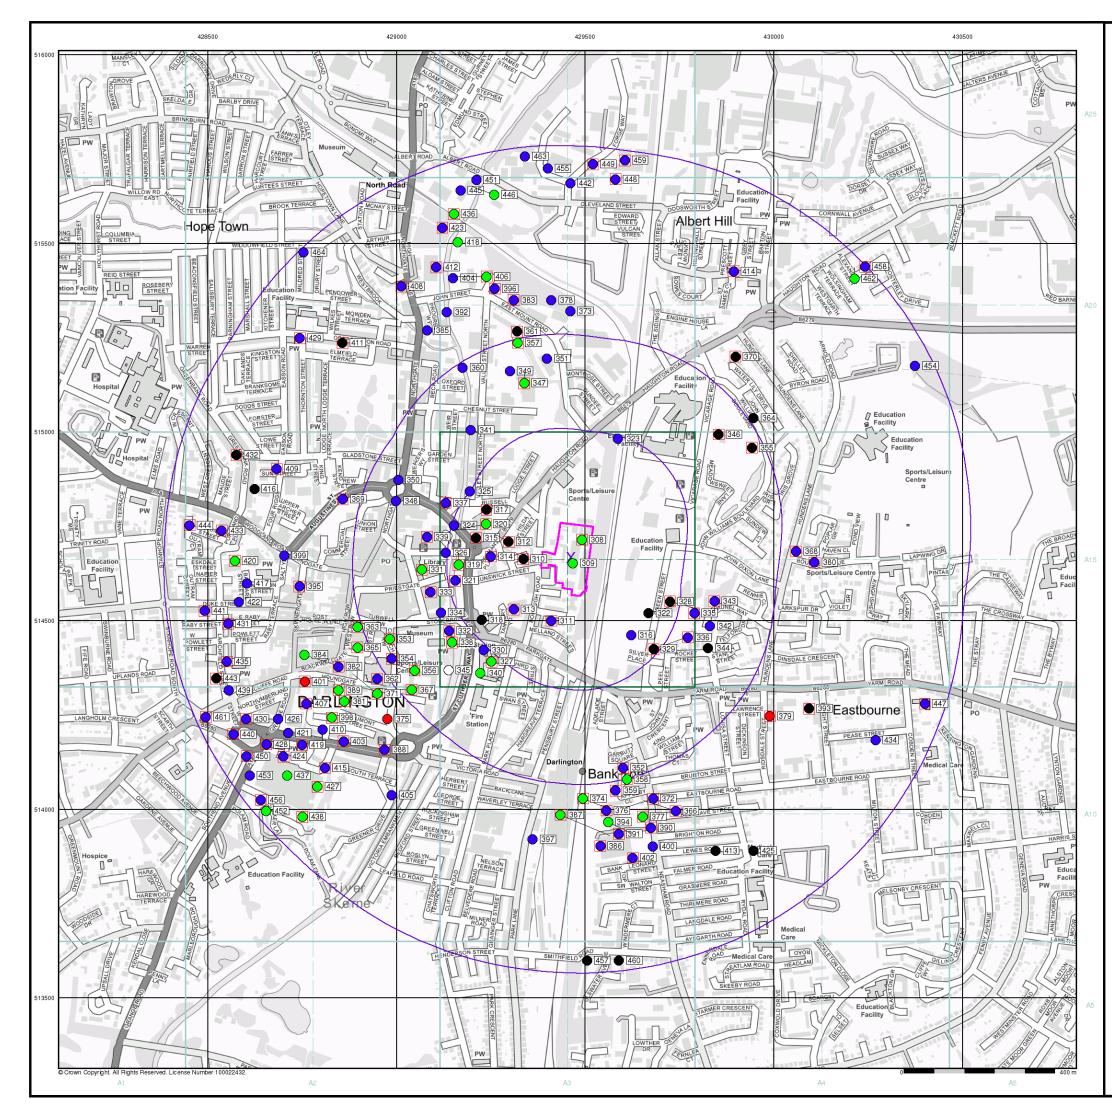

# 5.2 Landfill and Waste

The Envirocheck Report indicates that there are no Registered Landfill Sites located within 500m of the site.

The Envirocheck Report indicates that there are two BGS Recorded Landfill Sites located within 500m of the site. The nearest of which is located an estimated 413m north east of the site.

The Envirocheck Report indicates that there are five Historic Landfill Sites located within 500m of the site. The nearest of which is located on site. No other information is reported.

The Envirocheck report indicates that there are five Local Authority Recorded Landfill sites located within 500m of the site. The nearest of which is located as estimated 94m south of the site. No other information is reported.

The Envirocheck Report indicates that there are four Waste Transfer Sites entries located within 500m of the site. The nearest of which is located an estimated 19m north west of the site and is dated February 1997. The Max Input Rate is reported as Very Small.

The Envirocheck Report indicates that there is one Waste Treatment or Disposal Site entry located within

500m of the site. It is located an estimated an estimated 455m north east of the site and is dated May 1988. The Max Input Rate is reported as Small.

The Envirocheck Report indicates that there are seven Licenced Waste Management Facilities located within 500m of the site. The nearest of which is located an estimated 54m north west of the site and dated February 1997. The site is categorised as Household, Commercial and Industrial Transfer Stations. The Surrendered date is reported as January 2001.

# 5.3 Regulated Industries

The Envirocheck Report indicates that there are one hundred and twenty-two Contemporary Trade Directory Entries located within 500m of the site. Eight of which are noted on site. The most recent of which is Classified as Lawnmowers and Garden Machinery.

The Envirocheck Report indicates that there are three Recorded Fuel Sites located within 500m of the site. The nearest of which is located an estimated 166m south of the site, and its Status is reported as Obsolete.