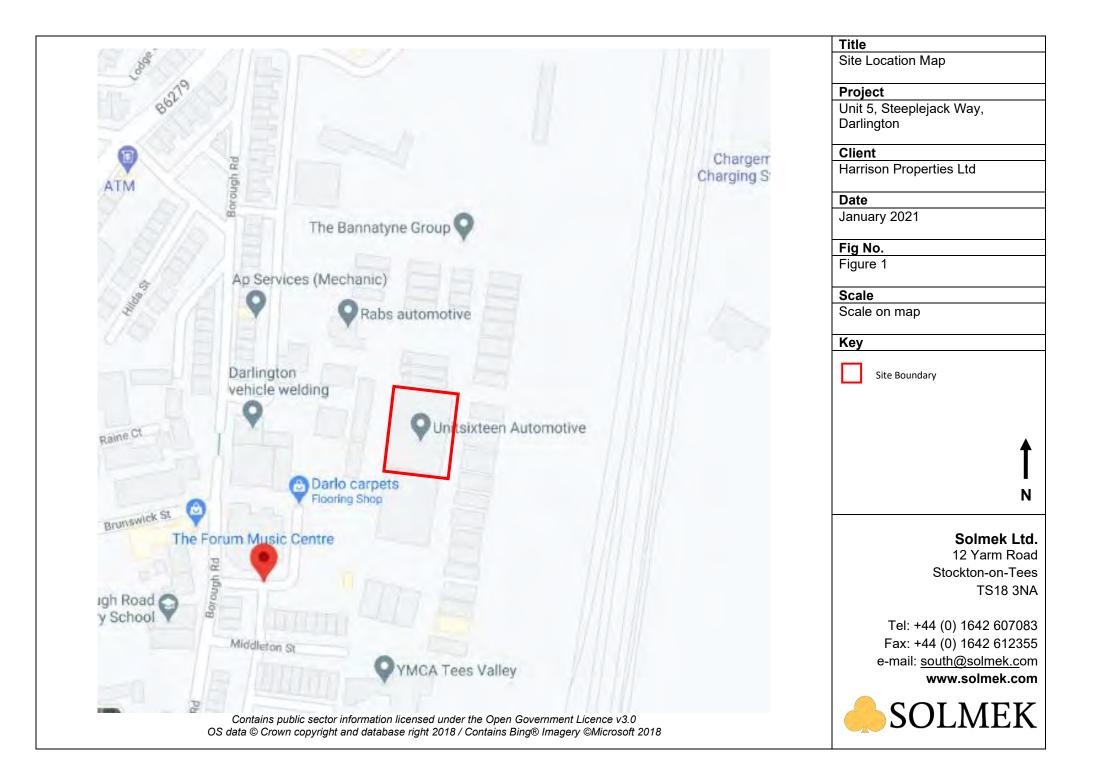

#### 3.1 General

The centre of the site is located at OS Grid Ref 429460, 514670 and covers an area of approximately 1.65Ha. The area is located at Unit 5 Steeplejack Way, Darlington, DL1 1TF.

The preliminary site inspection was undertaken on the 17<sup>th</sup> December 2020 and site photographs are presented in Appendix A.

#### 3.2 Site Description

The site is rectangular in shape and is wholly occupied by a warehouse-type building, constructed of block with metal cladding. Access into the building is via shutter doors and pedestrian doors on the western and eastern facades of the building. Access into the building was not undertaken during the walkover. The site is situated at a slightly higher elevation than the adjacent land.

The site is bounded by access roads to the west and east, and further industrial units to the north and south, all used as car garages/body shops. The site is enclosed within a fenced and gated industrial estate.