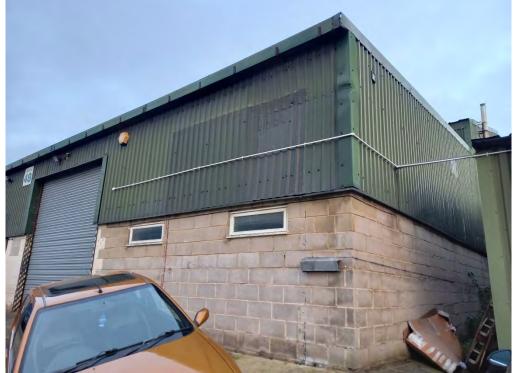

Photo 3: View of the southwestern corner of the site.

Photo 4: View of the southwestern corner of the site, looking north.

| Title                              | Date         |  |
|------------------------------------|--------------|--|
| Figure 4                           | January 2021 |  |
|                                    |              |  |
| Project                            |              |  |
| Unit 5 Steeplejack Way, Darlington |              |  |
|                                    |              |  |
| Client                             |              |  |
| Harrison Properties Ltd            |              |  |
|                                    |              |  |
|                                    |              |  |
|                                    |              |  |
|                                    |              |  |
|                                    |              |  |
|                                    |              |  |