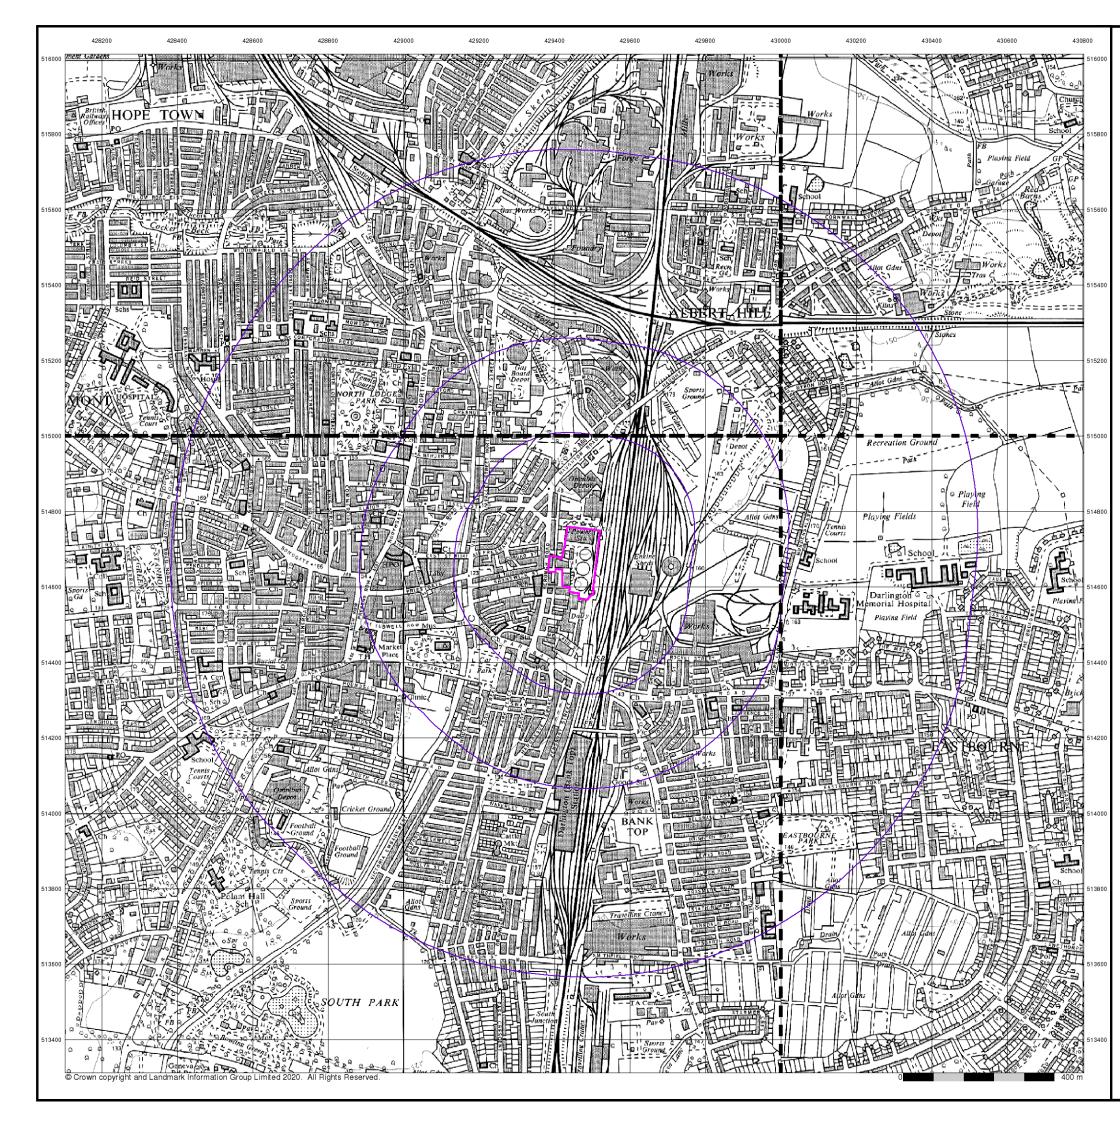

#### 3.1 General

The centre of the site is located at OS Grid Ref 429460, 514670 and covers an area of approximately 1.65Ha. The area is located at Unit 5 Steeplejack Way, Darlington, DL1 1TF.

The preliminary site inspection was undertaken on the 17<sup>th</sup> December 2020 and site photographs are presented in Appendix A.

The site is bounded by access roads to the west and east, and further industrial units to the north and south, all used as car garages/body shops. The site is enclosed within a fenced and gated industrial estate.

#### 3.3 Off Site Features

Industrial units are present around the site, with a railway present approximately 100m east of the site.

# 4.1 Map Descriptions

In order to determine the history of the site, previous editions of Historical Maps and Ordnance Survey Plans were inspected. The Historical Maps are presented in Appendix B.

Table 1 presents a summary of the history of the area which includes plots from 1858 to 2020. The summary focuses on the historical land uses and changes relevant to the site and the proposed end use. Measurements are taken from the nearest boundary of the site and all distances quoted are approximate.

# **TABLE 1: SUMMARY OF SITE HISTORY**

| OS Map Edition                                                                                                                                                                                                | On-site Features                                                                                                                                                                                                                      | Off-site Features                                                                                                                                                                                                                                                                                                                                                                                                                                                                                                  |
|---------------------------------------------------------------------------------------------------------------------------------------------------------------------------------------------------------------|---------------------------------------------------------------------------------------------------------------------------------------------------------------------------------------------------------------------------------------|--------------------------------------------------------------------------------------------------------------------------------------------------------------------------------------------------------------------------------------------------------------------------------------------------------------------------------------------------------------------------------------------------------------------------------------------------------------------------------------------------------------------|
| <ul><li>1858</li><li>1:10,560</li><li>The site is predominantly industrial land, with a Clay Pit noted in the southern portion of the site, and brick and tile yards noted in the northern portion.</li></ul> |                                                                                                                                                                                                                                       | A railway is present approximately 40m east of the site.<br>Engine Fitting Shops are noted approximately 100m east<br>of the site. Residential properties are noted approximately<br>100m west of the site. The land to the immediate north of<br>the site is noted as a Brick and Tile Yard. The land to the<br>immediate south is also noted as a Brick and Tile Yard<br>along with its associated Clay Pit. The land beyond the<br>Engine fitting shops to the east is predominantly<br>agricultural in nature. |
| 1881-1884<br>1:2,500                                                                                                                                                                                          | An earthworks structure is now noted in the<br>northern portion of the site assumed to be a clay pit<br>associated with the Brick and Tile Yard to the<br>immediate north.                                                            | No significant change.                                                                                                                                                                                                                                                                                                                                                                                                                                                                                             |
| 1898<br>1:2,500 &<br>1899<br>1:10,560                                                                                                                                                                         | The earthworks structure is no longer marked in the<br>northern portion of the site. Construction of<br>industrial buildings in the southern portion of the site<br>noted as Brick and Tile Works.                                    | The Brick and Tile Works are no longer noted to the immediate north of the site. Construction of more railway lines to the immediate east of the site. A school is now noted approximately 50m west of the site.                                                                                                                                                                                                                                                                                                   |
| 1915<br>1:2,500                                                                                                                                                                                               | Construction of unnamed buildings in the western<br>portion of the site assumed to be residential in<br>nature. Construction of unmarked buildings in the<br>north western portion of the site.                                       | Construction of a Tramway Depot approximately 50m north of the site.                                                                                                                                                                                                                                                                                                                                                                                                                                               |
| 1923<br>1:10,560Construction of unnamed buildings across the<br>south western portion of the site, assumed to be<br>industrial in nature.                                                                     |                                                                                                                                                                                                                                       | Construction of Electricity Works to the immediate north of the site.                                                                                                                                                                                                                                                                                                                                                                                                                                              |
| 1938<br>1:10,560 &<br>1939<br>1:2,500                                                                                                                                                                         | Construction of industrial building in the northern<br>portion of the site. Construction of Water Cooler in<br>the centre of the site. The industrial buildings in the<br>southern portion of the site are now noted as a<br>Sawmill. | Demolition of row of houses approximately 180m south west of the site.                                                                                                                                                                                                                                                                                                                                                                                                                                             |
| 1951-1952<br>1:10,560 &<br>1954<br>1:10,000                                                                                                                                                                   | Construction of two Water Coolers on site.                                                                                                                                                                                            | The Tramway Depot is now marked as a Bus Depot.                                                                                                                                                                                                                                                                                                                                                                                                                                                                    |
| 1956<br>1:2,500 &<br>1956<br>1:1,250                                                                                                                                                                          | Water Coolers and Industrial Units are no longer marked on site.                                                                                                                                                                      | The industrial buildings to the immediate north of the site are no longer marked.                                                                                                                                                                                                                                                                                                                                                                                                                                  |
| 19681:10,000 &1971site.1:10,000                                                                                                                                                                               |                                                                                                                                                                                                                                       | Demolition of Engine Sheds approximately 100m east of the site.                                                                                                                                                                                                                                                                                                                                                                                                                                                    |
| 1974-1987<br>1:1,250 &<br>1977-1982<br>1:1,250                                                                                                                                                                | Demolition of Water Coolers and Industrial Units in the northern portion of the site.                                                                                                                                                 | No significant change.                                                                                                                                                                                                                                                                                                                                                                                                                                                                                             |
| 1982-1985<br>1:10,000 &<br>1982-1987<br>1:1,250                                                                                                                                                               | Construction of unmarked buildings assumed to be<br>industrial in nature. An electrical substation is<br>marked in the western portion of the site.                                                                                   | No significant change.                                                                                                                                                                                                                                                                                                                                                                                                                                                                                             |