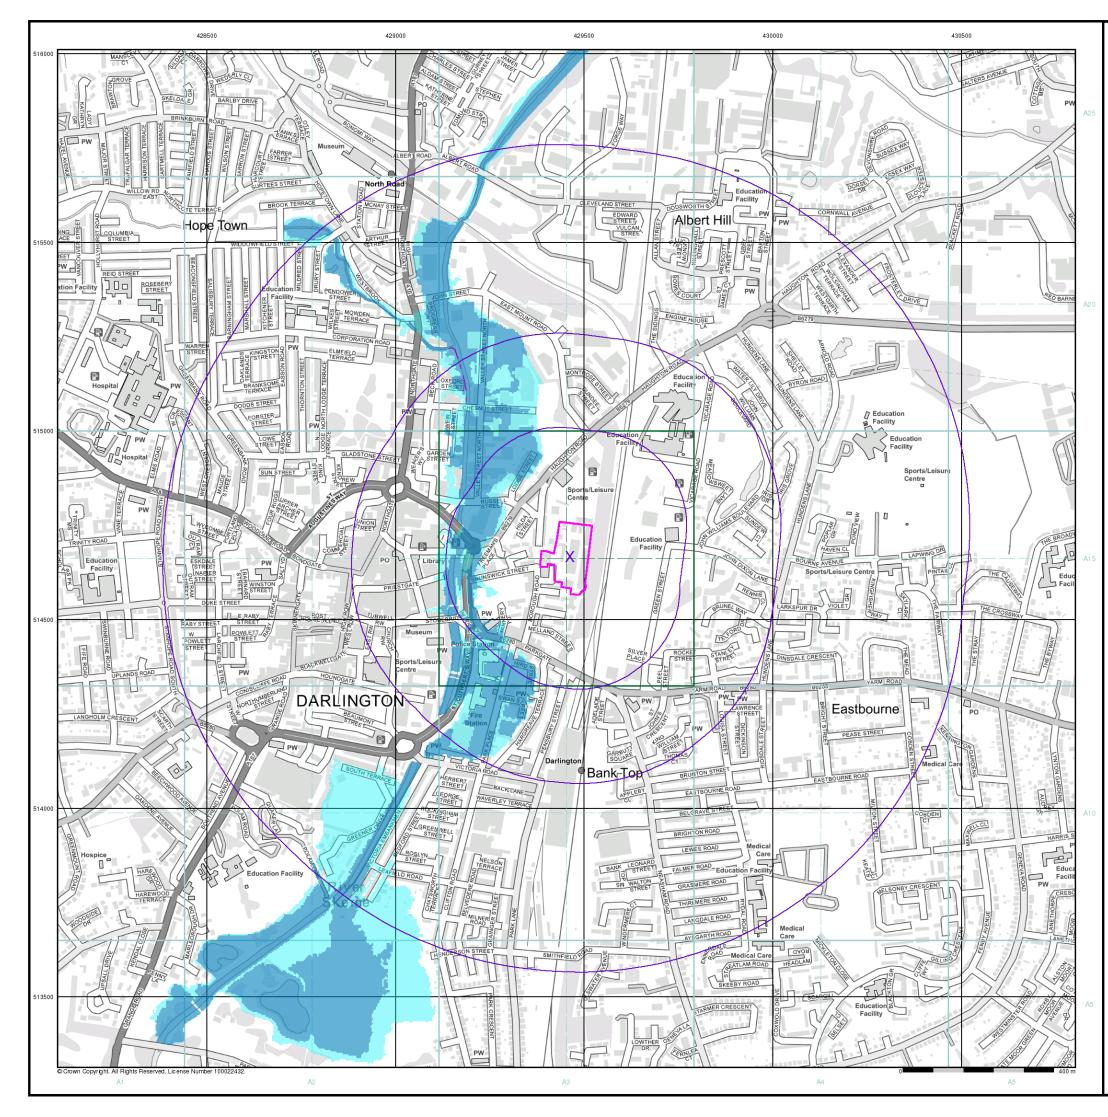

### 5.8 Hydrology

The nearest surface water feature is located 222m west of the site.

The Envirocheck Report states there are twenty-seven Licensed Discharge Consents entries within 500m of the site. The nearest of which is located an estimated 221m north west of the site and is dated September 1989. Its Revocation Date is reported as April 2001.

#### 5.9 Flooding

The Envirocheck Report states the site is not at risk of Flooding or Extreme Flooding from Rivers and the Seas without defences, however based on fluvial models the land 124m north west of the site is shown to be at risk.

The Envirocheck Report indicates that there are no flood defences, flood water storage areas or areas benefiting from flood defences and flood storage present within 250m of the site.