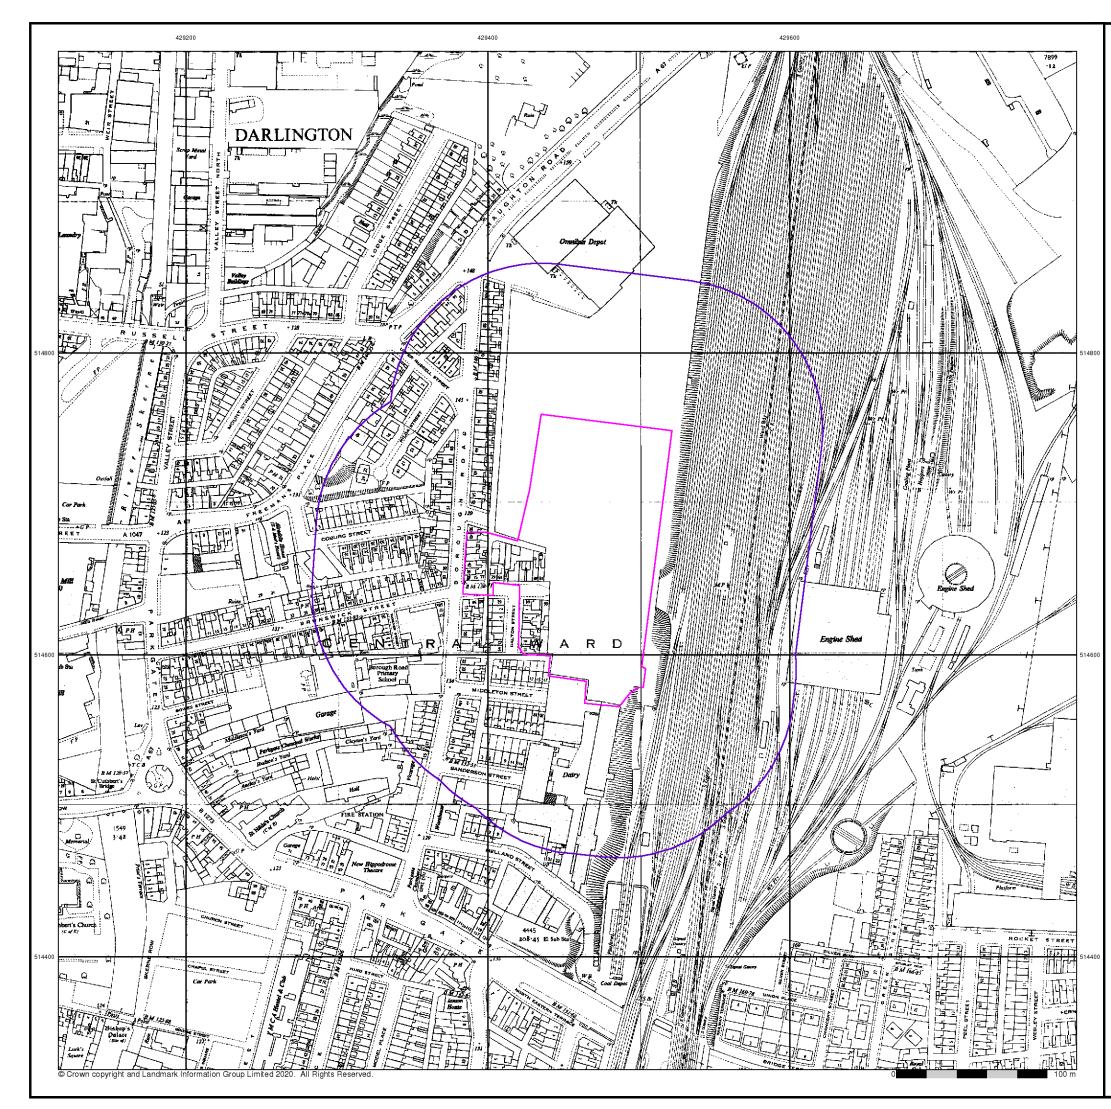

#### 3.1 General

The centre of the site is located at OS Grid Ref 429460, 514670 and covers an area of approximately 1.65Ha. The area is located at Unit 5 Steeplejack Way, Darlington, DL1 1TF.

The preliminary site inspection was undertaken on the 17<sup>th</sup> December 2020 and site photographs are presented in Appendix A.

#### 3.2 Site Description

The site is rectangular in shape and is wholly occupied by a warehouse-type building, constructed of block with metal cladding. Access into the building is via shutter doors and pedestrian doors on the western and eastern facades of the building. Access into the building was not undertaken during the walkover. The site is situated at a slightly higher elevation than the adjacent land.

The site is bounded by access roads to the west and east, and further industrial units to the north and south, all used as car garages/body shops. The site is enclosed within a fenced and gated industrial estate.

#### 3.3 Off Site Features

Industrial units are present around the site, with a railway present approximately 100m east of the site.