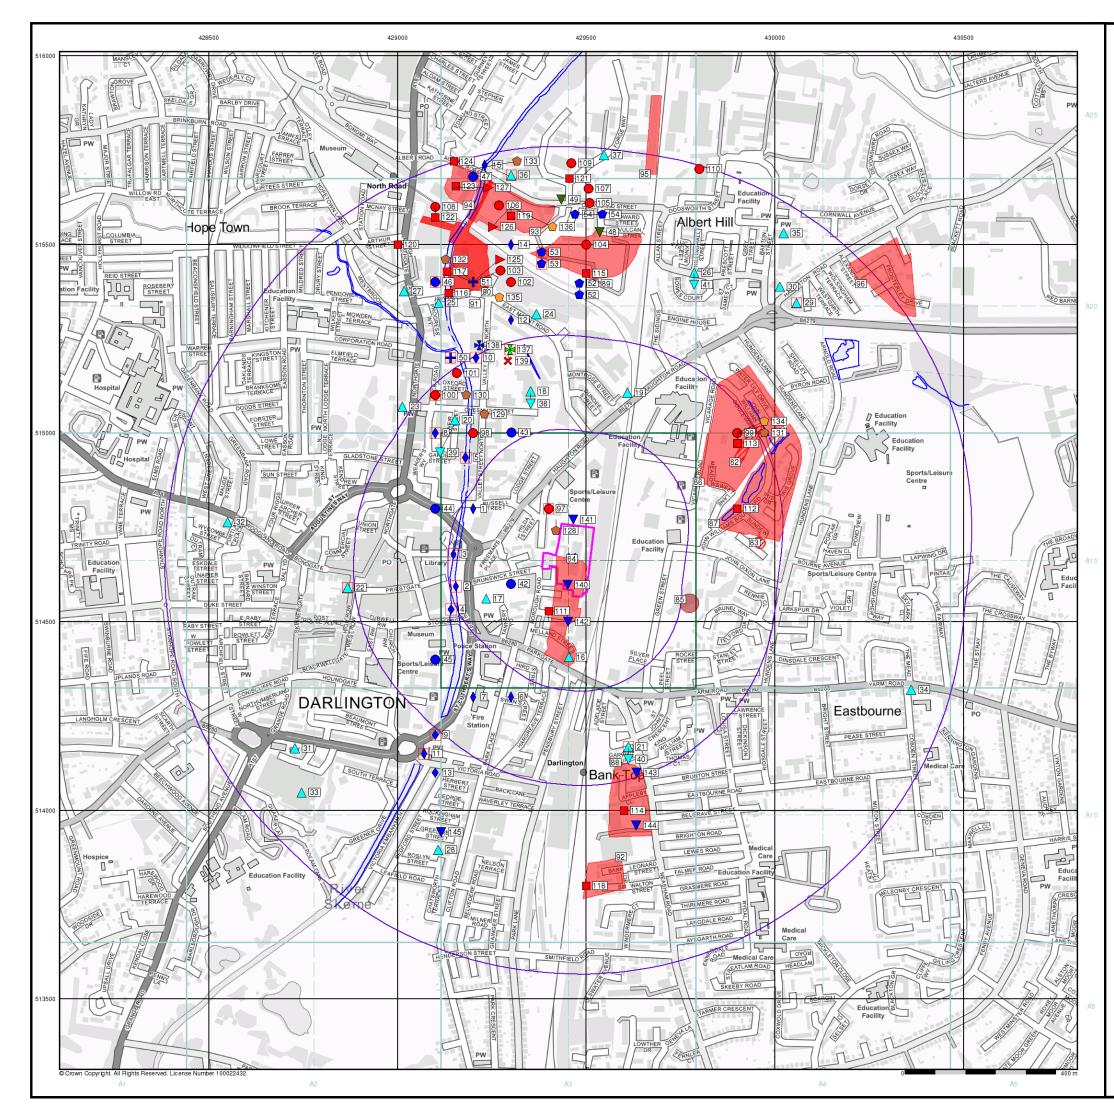

# 5.2 Landfill and Waste

The Envirocheck Report indicates that there are no Registered Landfill Sites located within 500m of the site.

The Envirocheck Report indicates that there are two BGS Recorded Landfill Sites located within 500m of the site. The nearest of which is located an estimated 413m north east of the site.

The Envirocheck Report indicates that there are five Historic Landfill Sites located within 500m of the site. The nearest of which is located on site. No other information is reported.

The Envirocheck report indicates that there are five Local Authority Recorded Landfill sites located within 500m of the site. The nearest of which is located as estimated 94m south of the site. No other information is reported.

The Envirocheck Report indicates that there are four Waste Transfer Sites entries located within 500m of the site. The nearest of which is located an estimated 19m north west of the site and is dated February 1997. The Max Input Rate is reported as Very Small.

The Envirocheck Report indicates that there is one Waste Treatment or Disposal Site entry located within

500m of the site. It is located an estimated an estimated 455m north east of the site and is dated May 1988. The Max Input Rate is reported as Small.

The Envirocheck Report indicates that there are seven Licenced Waste Management Facilities located within 500m of the site. The nearest of which is located an estimated 54m north west of the site and dated February 1997. The site is categorised as Household, Commercial and Industrial Transfer Stations. The Surrendered date is reported as January 2001.

# 5.3 Regulated Industries

The Envirocheck Report indicates that there are one hundred and twenty-two Contemporary Trade Directory Entries located within 500m of the site. Eight of which are noted on site. The most recent of which is Classified as Lawnmowers and Garden Machinery.

The Envirocheck Report indicates that there are three Recorded Fuel Sites located within 500m of the site. The nearest of which is located an estimated 166m south of the site, and its Status is reported as Obsolete.

The Envirocheck Report indicates that there are two Local Authority Pollution Prevention and Control sites or enforcements located within 500m of the site. The nearest of which is located an estimated 166m south of the site and is Dated February 1999. The reported Description is a Petrol Filling Station. The site is reported as Closed.

The Envirocheck Report indicates that there are two records of Control of Major Accident Hazard (COMAH) sites located within 500m of the site. The nearest of which is located an estimated 482m north of the site and is reported as Active. The Type is reported as Lower Tier.