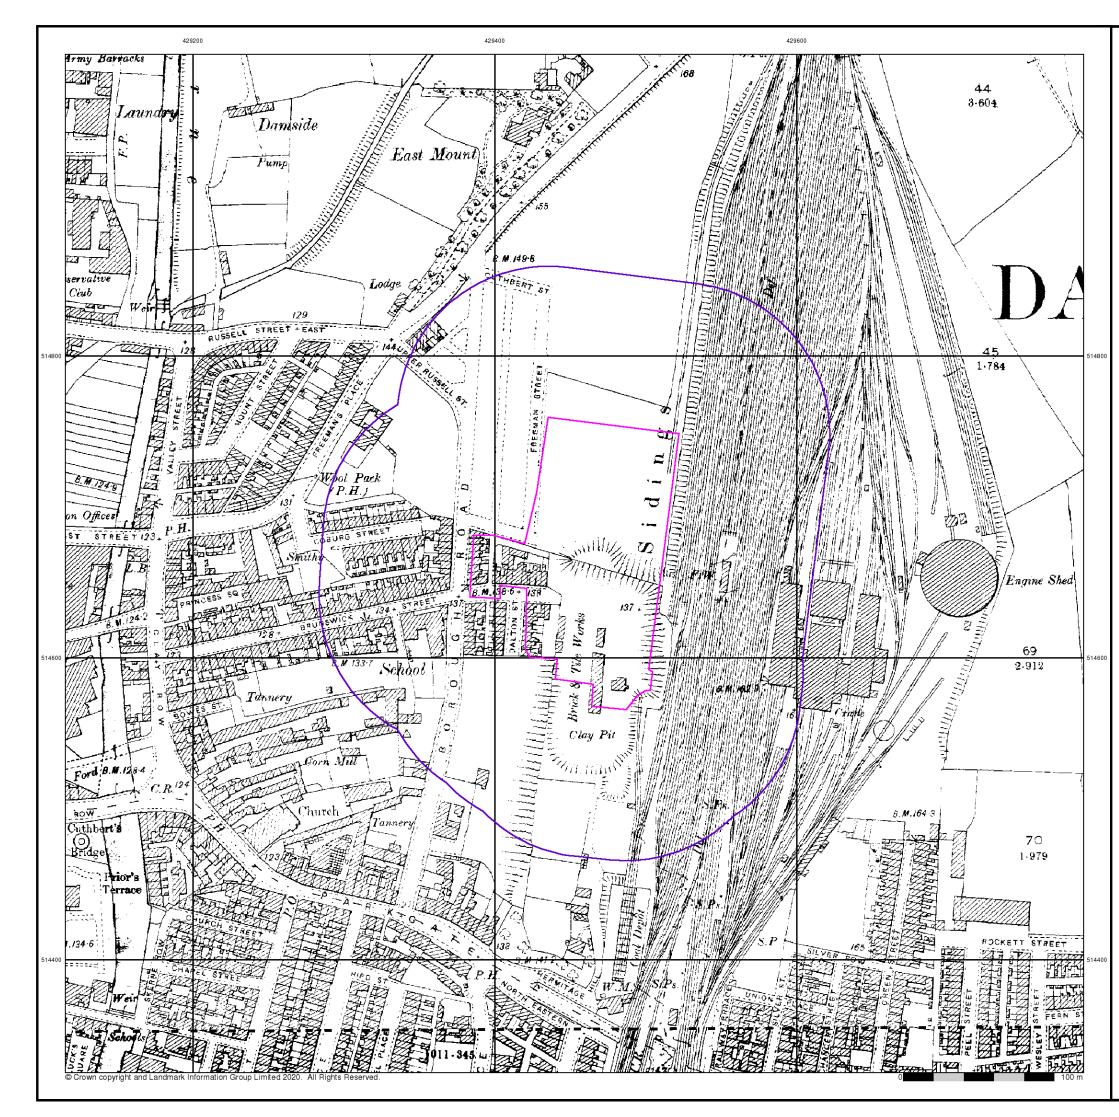

# 4.1 Map Descriptions

In order to determine the history of the site, previous editions of Historical Maps and Ordnance Survey Plans were inspected. The Historical Maps are presented in Appendix B.

Table 1 presents a summary of the history of the area which includes plots from 1858 to 2020. The summary focuses on the historical land uses and changes relevant to the site and the proposed end use. Measurements are taken from the nearest boundary of the site and all distances quoted are approximate.

# **TABLE 1: SUMMARY OF SITE HISTORY**

| OS Map Edition                                                                                                                                                                                                | On-site Features                                                                                                                                                                                                                      | Off-site Features                                                                                                                                                                                                                                                                                                                                                                                                                                                                                                  |
|---------------------------------------------------------------------------------------------------------------------------------------------------------------------------------------------------------------|---------------------------------------------------------------------------------------------------------------------------------------------------------------------------------------------------------------------------------------|--------------------------------------------------------------------------------------------------------------------------------------------------------------------------------------------------------------------------------------------------------------------------------------------------------------------------------------------------------------------------------------------------------------------------------------------------------------------------------------------------------------------|
| <ul><li>1858</li><li>1:10,560</li><li>The site is predominantly industrial land, with a Clay Pit noted in the southern portion of the site, and brick and tile yards noted in the northern portion.</li></ul> |                                                                                                                                                                                                                                       | A railway is present approximately 40m east of the site.<br>Engine Fitting Shops are noted approximately 100m east<br>of the site. Residential properties are noted approximately<br>100m west of the site. The land to the immediate north of<br>the site is noted as a Brick and Tile Yard. The land to the<br>immediate south is also noted as a Brick and Tile Yard<br>along with its associated Clay Pit. The land beyond the<br>Engine fitting shops to the east is predominantly<br>agricultural in nature. |
| 1881-1884<br>1:2,500                                                                                                                                                                                          | An earthworks structure is now noted in the<br>northern portion of the site assumed to be a clay pit<br>associated with the Brick and Tile Yard to the<br>immediate north.                                                            | No significant change.                                                                                                                                                                                                                                                                                                                                                                                                                                                                                             |
| 1898<br>1:2,500 &<br>1899<br>1:10,560                                                                                                                                                                         | The earthworks structure is no longer marked in the<br>northern portion of the site. Construction of<br>industrial buildings in the southern portion of the site<br>noted as Brick and Tile Works.                                    | The Brick and Tile Works are no longer noted to the immediate north of the site. Construction of more railway lines to the immediate east of the site. A school is now noted approximately 50m west of the site.                                                                                                                                                                                                                                                                                                   |
| 1915<br>1:2,500                                                                                                                                                                                               | Construction of unnamed buildings in the western<br>portion of the site assumed to be residential in<br>nature. Construction of unmarked buildings in the<br>north western portion of the site.                                       | Construction of a Tramway Depot approximately 50m north of the site.                                                                                                                                                                                                                                                                                                                                                                                                                                               |
| 1923<br>1:10,560Construction of unnamed buildings across the<br>south western portion of the site, assumed to be<br>industrial in nature.                                                                     |                                                                                                                                                                                                                                       | Construction of Electricity Works to the immediate north of the site.                                                                                                                                                                                                                                                                                                                                                                                                                                              |
| 1938<br>1:10,560 &<br>1939<br>1:2,500                                                                                                                                                                         | Construction of industrial building in the northern<br>portion of the site. Construction of Water Cooler in<br>the centre of the site. The industrial buildings in the<br>southern portion of the site are now noted as a<br>Sawmill. | Demolition of row of houses approximately 180m south west of the site.                                                                                                                                                                                                                                                                                                                                                                                                                                             |
| 1951-1952<br>1:10,560 &<br>1954<br>1:10,000                                                                                                                                                                   | Construction of two Water Coolers on site.                                                                                                                                                                                            | The Tramway Depot is now marked as a Bus Depot.                                                                                                                                                                                                                                                                                                                                                                                                                                                                    |
| 1956<br>1:2,500 &<br>1956<br>1:1,250                                                                                                                                                                          | Water Coolers and Industrial Units are no longer marked on site.                                                                                                                                                                      | The industrial buildings to the immediate north of the site are no longer marked.                                                                                                                                                                                                                                                                                                                                                                                                                                  |
| 19681:10,000 &1971site.1:10,000                                                                                                                                                                               |                                                                                                                                                                                                                                       | Demolition of Engine Sheds approximately 100m east of the site.                                                                                                                                                                                                                                                                                                                                                                                                                                                    |
| 1974-1987<br>1:1,250 &<br>1977-1982<br>1:1,250                                                                                                                                                                | Demolition of Water Coolers and Industrial Units in the northern portion of the site.                                                                                                                                                 | No significant change.                                                                                                                                                                                                                                                                                                                                                                                                                                                                                             |
| 1982-1985<br>1:10,000 &<br>1982-1987<br>1:1,250                                                                                                                                                               | Construction of unmarked buildings assumed to be<br>industrial in nature. An electrical substation is<br>marked in the western portion of the site.                                                                                   | No significant change.                                                                                                                                                                                                                                                                                                                                                                                                                                                                                             |