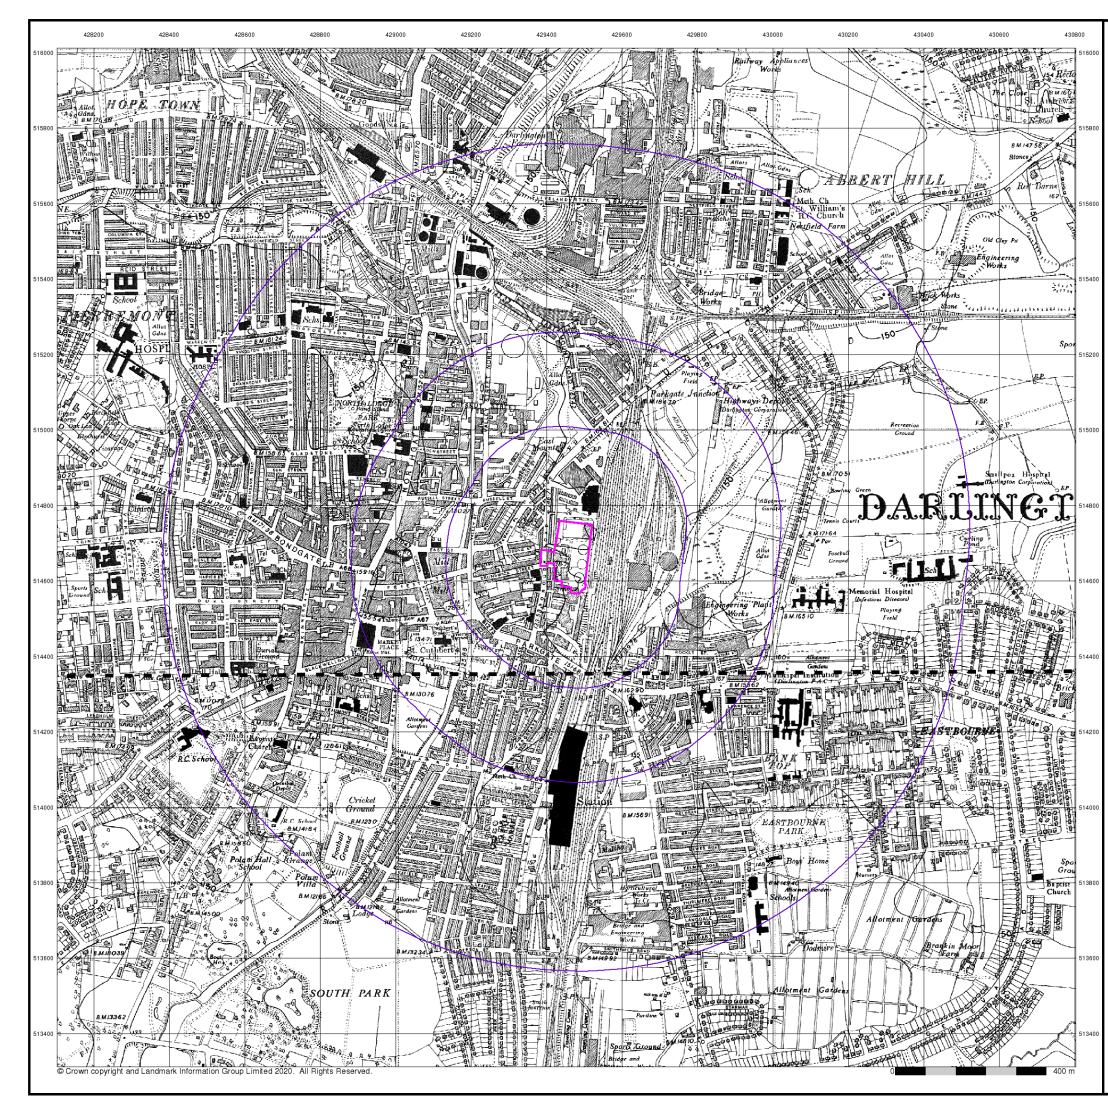

# 4.1 Map Descriptions

In order to determine the history of the site, previous editions of Historical Maps and Ordnance Survey Plans were inspected. The Historical Maps are presented in Appendix B.

Table 1 presents a summary of the history of the area which includes plots from 1858 to 2020. The summary focuses on the historical land uses and changes relevant to the site and the proposed end use. Measurements are taken from the nearest boundary of the site and all distances quoted are approximate.

# **TABLE 1: SUMMARY OF SITE HISTORY**

| OS Map Edition                                                                                                                                                                                                | On-site Features                                                                                                                                                                                                                      | Off-site Features                                                                                                                                                                                                                                                                                                                                                                                                                                                                                                  |
|---------------------------------------------------------------------------------------------------------------------------------------------------------------------------------------------------------------|---------------------------------------------------------------------------------------------------------------------------------------------------------------------------------------------------------------------------------------|--------------------------------------------------------------------------------------------------------------------------------------------------------------------------------------------------------------------------------------------------------------------------------------------------------------------------------------------------------------------------------------------------------------------------------------------------------------------------------------------------------------------|
| <ul><li>1858</li><li>1:10,560</li><li>The site is predominantly industrial land, with a Clay Pit noted in the southern portion of the site, and brick and tile yards noted in the northern portion.</li></ul> |                                                                                                                                                                                                                                       | A railway is present approximately 40m east of the site.<br>Engine Fitting Shops are noted approximately 100m east<br>of the site. Residential properties are noted approximately<br>100m west of the site. The land to the immediate north of<br>the site is noted as a Brick and Tile Yard. The land to the<br>immediate south is also noted as a Brick and Tile Yard<br>along with its associated Clay Pit. The land beyond the<br>Engine fitting shops to the east is predominantly<br>agricultural in nature. |
| 1881-1884<br>1:2,500                                                                                                                                                                                          | An earthworks structure is now noted in the<br>northern portion of the site assumed to be a clay pit<br>associated with the Brick and Tile Yard to the<br>immediate north.                                                            | No significant change.                                                                                                                                                                                                                                                                                                                                                                                                                                                                                             |
| 1898<br>1:2,500 &<br>1899<br>1:10,560                                                                                                                                                                         | The earthworks structure is no longer marked in the<br>northern portion of the site. Construction of<br>industrial buildings in the southern portion of the site<br>noted as Brick and Tile Works.                                    | The Brick and Tile Works are no longer noted to the immediate north of the site. Construction of more railway lines to the immediate east of the site. A school is now noted approximately 50m west of the site.                                                                                                                                                                                                                                                                                                   |
| 1915<br>1:2,500                                                                                                                                                                                               | Construction of unnamed buildings in the western<br>portion of the site assumed to be residential in<br>nature. Construction of unmarked buildings in the<br>north western portion of the site.                                       | Construction of a Tramway Depot approximately 50m north of the site.                                                                                                                                                                                                                                                                                                                                                                                                                                               |
| 1923<br>1:10,560Construction of unnamed buildings across the<br>south western portion of the site, assumed to be<br>industrial in nature.                                                                     |                                                                                                                                                                                                                                       | Construction of Electricity Works to the immediate north of the site.                                                                                                                                                                                                                                                                                                                                                                                                                                              |
| 1938<br>1:10,560 &<br>1939<br>1:2,500                                                                                                                                                                         | Construction of industrial building in the northern<br>portion of the site. Construction of Water Cooler in<br>the centre of the site. The industrial buildings in the<br>southern portion of the site are now noted as a<br>Sawmill. | Demolition of row of houses approximately 180m south west of the site.                                                                                                                                                                                                                                                                                                                                                                                                                                             |
| 1951-1952<br>1:10,560 &<br>1954<br>1:10,000                                                                                                                                                                   | Construction of two Water Coolers on site.                                                                                                                                                                                            | The Tramway Depot is now marked as a Bus Depot.                                                                                                                                                                                                                                                                                                                                                                                                                                                                    |
| 1956<br>1:2,500 &<br>1956<br>1:1,250                                                                                                                                                                          | Water Coolers and Industrial Units are no longer marked on site.                                                                                                                                                                      | The industrial buildings to the immediate north of the site are no longer marked.                                                                                                                                                                                                                                                                                                                                                                                                                                  |
| 19681:10,000 &1971site.1:10,000                                                                                                                                                                               |                                                                                                                                                                                                                                       | Demolition of Engine Sheds approximately 100m east of the site.                                                                                                                                                                                                                                                                                                                                                                                                                                                    |
| 1974-1987<br>1:1,250 &<br>1977-1982<br>1:1,250                                                                                                                                                                | Demolition of Water Coolers and Industrial Units in the northern portion of the site.                                                                                                                                                 | No significant change.                                                                                                                                                                                                                                                                                                                                                                                                                                                                                             |
| 1982-1985<br>1:10,000 &<br>1982-1987<br>1:1,250                                                                                                                                                               | Construction of unmarked buildings assumed to be<br>industrial in nature. An electrical substation is<br>marked in the western portion of the site.                                                                                   | No significant change.                                                                                                                                                                                                                                                                                                                                                                                                                                                                                             |