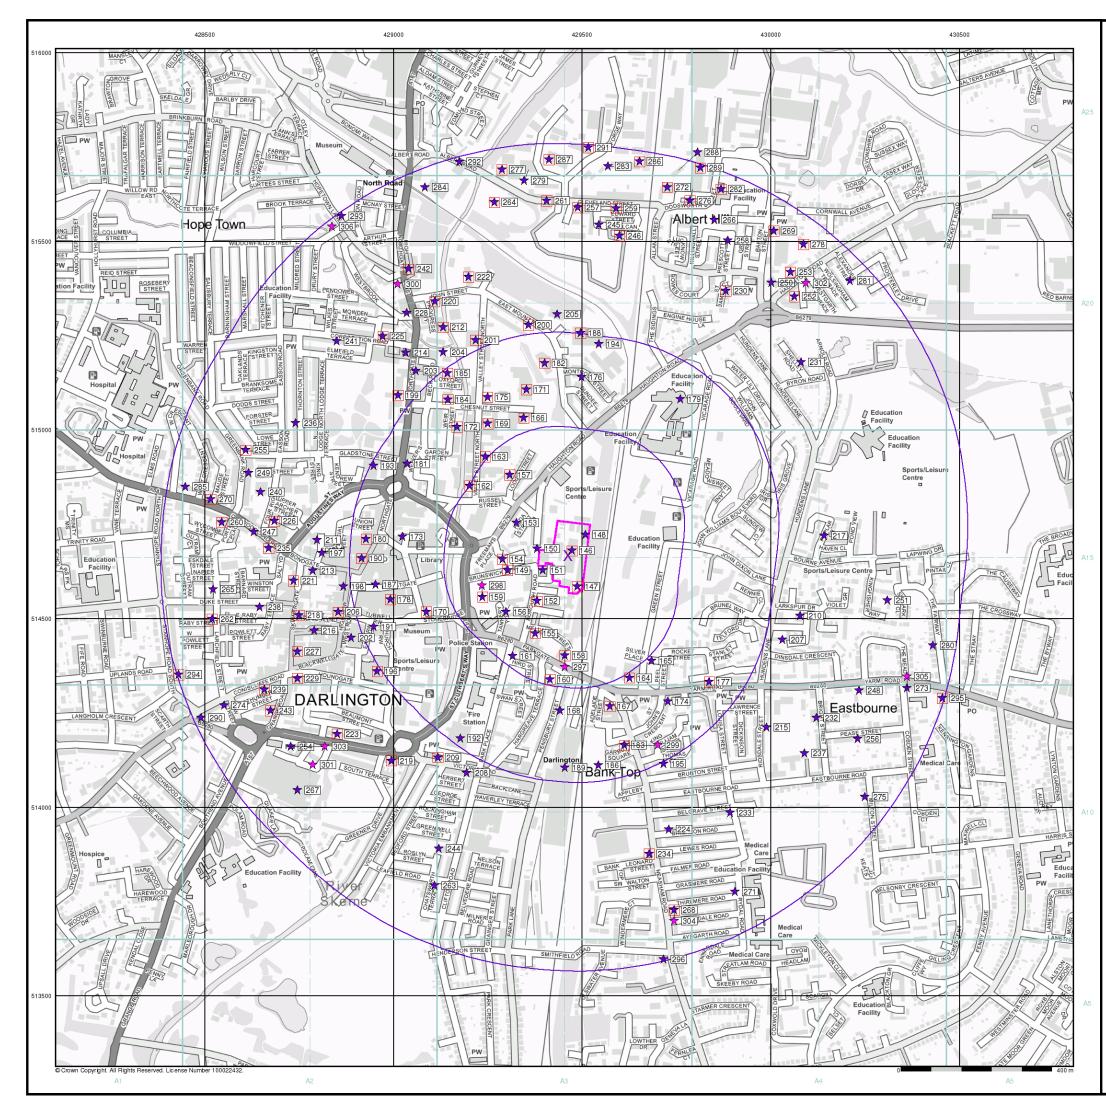

# 5.3 Regulated Industries

The Envirocheck Report indicates that there are one hundred and twenty-two Contemporary Trade Directory Entries located within 500m of the site. Eight of which are noted on site. The most recent of which is Classified as Lawnmowers and Garden Machinery.

The Envirocheck Report indicates that there are three Recorded Fuel Sites located within 500m of the site. The nearest of which is located an estimated 166m south of the site, and its Status is reported as Obsolete.

The Envirocheck Report indicates that there are two Local Authority Pollution Prevention and Control sites or enforcements located within 500m of the site. The nearest of which is located an estimated 166m south of the site and is Dated February 1999. The reported Description is a Petrol Filling Station. The site is reported as Closed.