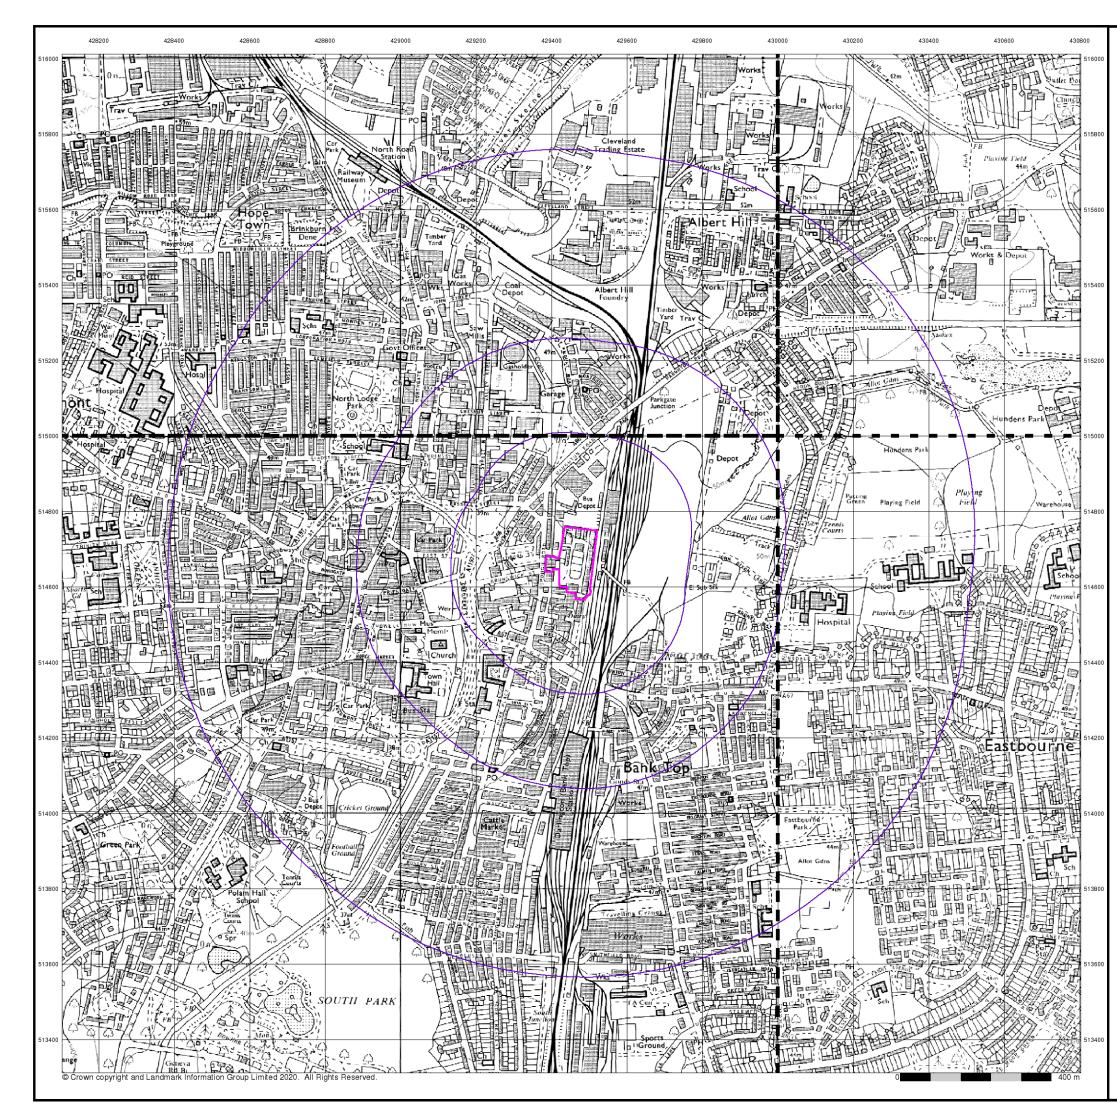

#### 3.1 General

The centre of the site is located at OS Grid Ref 429460, 514670 and covers an area of approximately 1.65Ha. The area is located at Unit 5 Steeplejack Way, Darlington, DL1 1TF.

The preliminary site inspection was undertaken on the 17<sup>th</sup> December 2020 and site photographs are presented in Appendix A.

# 5.2 Landfill and Waste

The Envirocheck Report indicates that there are no Registered Landfill Sites located within 500m of the site.

The Envirocheck Report indicates that there are two BGS Recorded Landfill Sites located within 500m of the site. The nearest of which is located an estimated 413m north east of the site.

The Envirocheck Report indicates that there are five Historic Landfill Sites located within 500m of the site. The nearest of which is located on site. No other information is reported.

The Envirocheck report indicates that there are five Local Authority Recorded Landfill sites located within 500m of the site. The nearest of which is located as estimated 94m south of the site. No other information is reported.

The Envirocheck Report indicates that there are four Waste Transfer Sites entries located within 500m of the site. The nearest of which is located an estimated 19m north west of the site and is dated February 1997. The Max Input Rate is reported as Very Small.

The Envirocheck Report indicates that there is one Waste Treatment or Disposal Site entry located within

500m of the site. It is located an estimated an estimated 455m north east of the site and is dated May 1988. The Max Input Rate is reported as Small.

The Envirocheck Report indicates that there are seven Licenced Waste Management Facilities located within 500m of the site. The nearest of which is located an estimated 54m north west of the site and dated February 1997. The site is categorised as Household, Commercial and Industrial Transfer Stations. The Surrendered date is reported as January 2001.