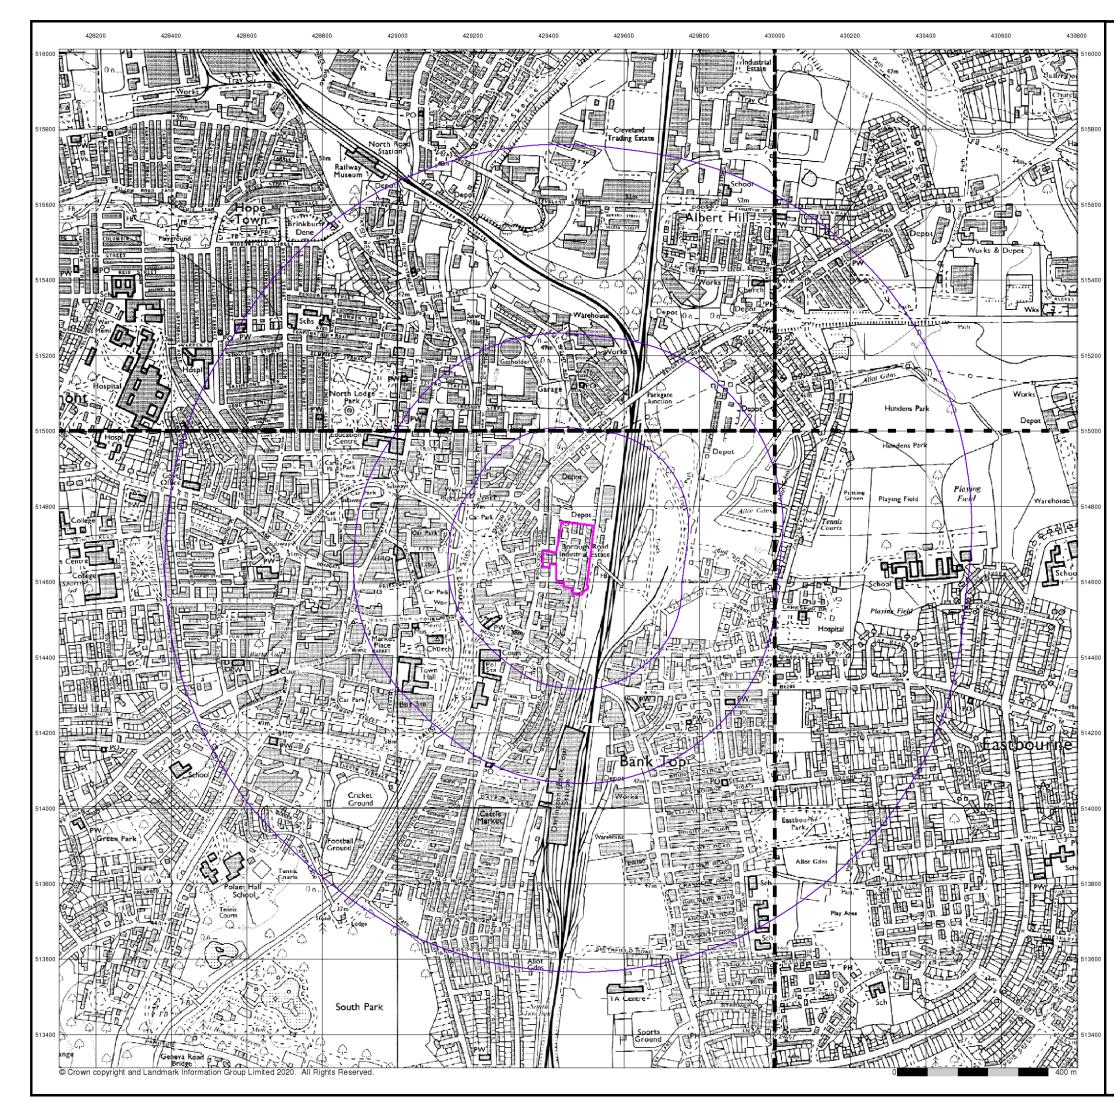

# 4.1 Map Descriptions

In order to determine the history of the site, previous editions of Historical Maps and Ordnance Survey Plans were inspected. The Historical Maps are presented in Appendix B.

Table 1 presents a summary of the history of the area which includes plots from 1858 to 2020. The summary focuses on the historical land uses and changes relevant to the site and the proposed end use. Measurements are taken from the nearest boundary of the site and all distances quoted are approximate.

# **TABLE 1: SUMMARY OF SITE HISTORY**

| OS Map Edition                                                                                                                                                                                                | On-site Features                                                                                                                                                                                                                      | Off-site Features                                                                                                                                                                                                                                                                                                                                                                                                                                                                                                  |
|---------------------------------------------------------------------------------------------------------------------------------------------------------------------------------------------------------------|---------------------------------------------------------------------------------------------------------------------------------------------------------------------------------------------------------------------------------------|--------------------------------------------------------------------------------------------------------------------------------------------------------------------------------------------------------------------------------------------------------------------------------------------------------------------------------------------------------------------------------------------------------------------------------------------------------------------------------------------------------------------|
| <ul><li>1858</li><li>1:10,560</li><li>The site is predominantly industrial land, with a Clay Pit noted in the southern portion of the site, and brick and tile yards noted in the northern portion.</li></ul> |                                                                                                                                                                                                                                       | A railway is present approximately 40m east of the site.<br>Engine Fitting Shops are noted approximately 100m east<br>of the site. Residential properties are noted approximately<br>100m west of the site. The land to the immediate north of<br>the site is noted as a Brick and Tile Yard. The land to the<br>immediate south is also noted as a Brick and Tile Yard<br>along with its associated Clay Pit. The land beyond the<br>Engine fitting shops to the east is predominantly<br>agricultural in nature. |
| 1881-1884<br>1:2,500                                                                                                                                                                                          | An earthworks structure is now noted in the<br>northern portion of the site assumed to be a clay pit<br>associated with the Brick and Tile Yard to the<br>immediate north.                                                            | No significant change.                                                                                                                                                                                                                                                                                                                                                                                                                                                                                             |
| 1898<br>1:2,500 &<br>1899<br>1:10,560                                                                                                                                                                         | The earthworks structure is no longer marked in the<br>northern portion of the site. Construction of<br>industrial buildings in the southern portion of the site<br>noted as Brick and Tile Works.                                    | The Brick and Tile Works are no longer noted to the immediate north of the site. Construction of more railway lines to the immediate east of the site. A school is now noted approximately 50m west of the site.                                                                                                                                                                                                                                                                                                   |
| 1915<br>1:2,500                                                                                                                                                                                               | Construction of unnamed buildings in the western<br>portion of the site assumed to be residential in<br>nature. Construction of unmarked buildings in the<br>north western portion of the site.                                       | Construction of a Tramway Depot approximately 50m north of the site.                                                                                                                                                                                                                                                                                                                                                                                                                                               |
| 1923<br>1:10,560Construction of unnamed buildings across the<br>south western portion of the site, assumed to be<br>industrial in nature.                                                                     |                                                                                                                                                                                                                                       | Construction of Electricity Works to the immediate north of the site.                                                                                                                                                                                                                                                                                                                                                                                                                                              |
| 1938<br>1:10,560 &<br>1939<br>1:2,500                                                                                                                                                                         | Construction of industrial building in the northern<br>portion of the site. Construction of Water Cooler in<br>the centre of the site. The industrial buildings in the<br>southern portion of the site are now noted as a<br>Sawmill. | Demolition of row of houses approximately 180m south west of the site.                                                                                                                                                                                                                                                                                                                                                                                                                                             |
| 1951-1952<br>1:10,560 &<br>1954<br>1:10,000                                                                                                                                                                   | Construction of two Water Coolers on site.                                                                                                                                                                                            | The Tramway Depot is now marked as a Bus Depot.                                                                                                                                                                                                                                                                                                                                                                                                                                                                    |
| 1956<br>1:2,500 &<br>1956<br>1:1,250                                                                                                                                                                          | Water Coolers and Industrial Units are no longer marked on site.                                                                                                                                                                      | The industrial buildings to the immediate north of the site are no longer marked.                                                                                                                                                                                                                                                                                                                                                                                                                                  |
| 19681:10,000 &1971site.1:10,000                                                                                                                                                                               |                                                                                                                                                                                                                                       | Demolition of Engine Sheds approximately 100m east of the site.                                                                                                                                                                                                                                                                                                                                                                                                                                                    |
| 1974-1987<br>1:1,250 &<br>1977-1982<br>1:1,250                                                                                                                                                                | Demolition of Water Coolers and Industrial Units in the northern portion of the site.                                                                                                                                                 | No significant change.                                                                                                                                                                                                                                                                                                                                                                                                                                                                                             |
| 1982-1985<br>1:10,000 &<br>1982-1987<br>1:1,250                                                                                                                                                               | Construction of unmarked buildings assumed to be<br>industrial in nature. An electrical substation is<br>marked in the western portion of the site.                                                                                   | No significant change.                                                                                                                                                                                                                                                                                                                                                                                                                                                                                             |

# 5.2 Landfill and Waste

The Envirocheck Report indicates that there are no Registered Landfill Sites located within 500m of the site.

The Envirocheck Report indicates that there are two BGS Recorded Landfill Sites located within 500m of the site. The nearest of which is located an estimated 413m north east of the site.

The Envirocheck Report indicates that there are five Historic Landfill Sites located within 500m of the site. The nearest of which is located on site. No other information is reported.

The Envirocheck report indicates that there are five Local Authority Recorded Landfill sites located within 500m of the site. The nearest of which is located as estimated 94m south of the site. No other information is reported.

The Envirocheck Report indicates that there are four Waste Transfer Sites entries located within 500m of the site. The nearest of which is located an estimated 19m north west of the site and is dated February 1997. The Max Input Rate is reported as Very Small.

The Envirocheck Report indicates that there is one Waste Treatment or Disposal Site entry located within

500m of the site. It is located an estimated an estimated 455m north east of the site and is dated May 1988. The Max Input Rate is reported as Small.

The Envirocheck Report indicates that there are seven Licenced Waste Management Facilities located within 500m of the site. The nearest of which is located an estimated 54m north west of the site and dated February 1997. The site is categorised as Household, Commercial and Industrial Transfer Stations. The Surrendered date is reported as January 2001.

The Envirocheck Report indicates that there are three Recorded Fuel Sites located within 500m of the site. The nearest of which is located an estimated 166m south of the site, and its Status is reported as Obsolete.

The Envirocheck Report indicates that there are two Local Authority Pollution Prevention and Control sites or enforcements located within 500m of the site. The nearest of which is located an estimated 166m south of the site and is Dated February 1999. The reported Description is a Petrol Filling Station. The site is reported as Closed.

The Envirocheck Report indicates that there are two records of Control of Major Accident Hazard (COMAH) sites located within 500m of the site. The nearest of which is located an estimated 482m north of the site and is reported as Active. The Type is reported as Lower Tier.