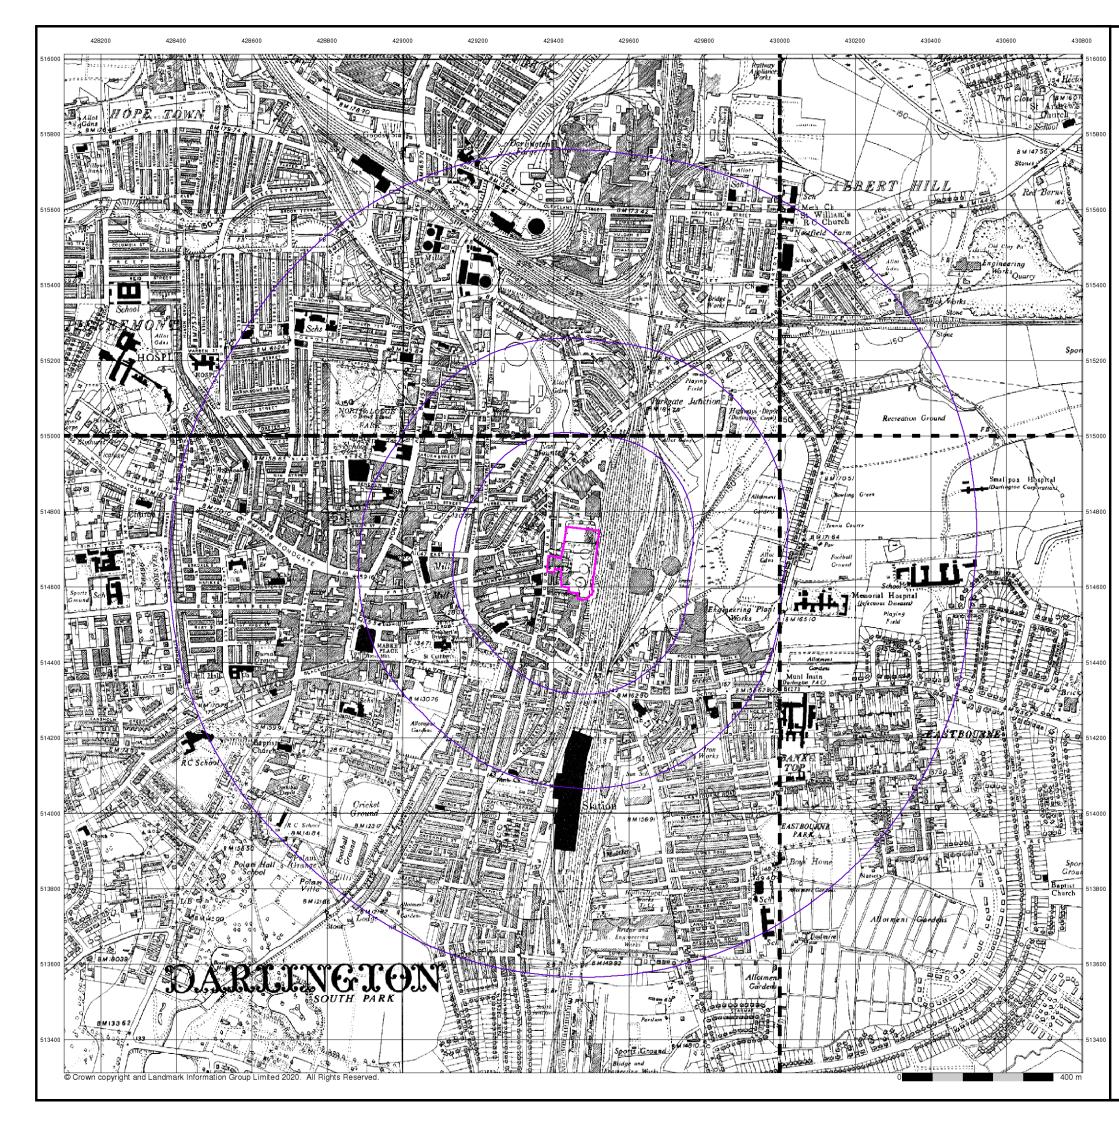

#### 3.1 General

The centre of the site is located at OS Grid Ref 429460, 514670 and covers an area of approximately 1.65Ha. The area is located at Unit 5 Steeplejack Way, Darlington, DL1 1TF.

The preliminary site inspection was undertaken on the 17<sup>th</sup> December 2020 and site photographs are presented in Appendix A.

# 4.1 Map Descriptions

In order to determine the history of the site, previous editions of Historical Maps and Ordnance Survey Plans were inspected. The Historical Maps are presented in Appendix B.

Table 1 presents a summary of the history of the area which includes plots from 1858 to 2020. The summary focuses on the historical land uses and changes relevant to the site and the proposed end use. Measurements are taken from the nearest boundary of the site and all distances quoted are approximate.

# **TABLE 1: SUMMARY OF SITE HISTORY**

| OS Map Edition                                                                                                                                                                                                | On-site Features                                                                                                                                                                                                                      | Off-site Features                                                                                                                                                                                                                                                                                                                                                                                                                                                                                                  |
|---------------------------------------------------------------------------------------------------------------------------------------------------------------------------------------------------------------|---------------------------------------------------------------------------------------------------------------------------------------------------------------------------------------------------------------------------------------|--------------------------------------------------------------------------------------------------------------------------------------------------------------------------------------------------------------------------------------------------------------------------------------------------------------------------------------------------------------------------------------------------------------------------------------------------------------------------------------------------------------------|
| <ul><li>1858</li><li>1:10,560</li><li>The site is predominantly industrial land, with a Clay Pit noted in the southern portion of the site, and brick and tile yards noted in the northern portion.</li></ul> |                                                                                                                                                                                                                                       | A railway is present approximately 40m east of the site.<br>Engine Fitting Shops are noted approximately 100m east<br>of the site. Residential properties are noted approximately<br>100m west of the site. The land to the immediate north of<br>the site is noted as a Brick and Tile Yard. The land to the<br>immediate south is also noted as a Brick and Tile Yard<br>along with its associated Clay Pit. The land beyond the<br>Engine fitting shops to the east is predominantly<br>agricultural in nature. |
| 1881-1884<br>1:2,500                                                                                                                                                                                          | An earthworks structure is now noted in the<br>northern portion of the site assumed to be a clay pit<br>associated with the Brick and Tile Yard to the<br>immediate north.                                                            | No significant change.                                                                                                                                                                                                                                                                                                                                                                                                                                                                                             |
| 1898<br>1:2,500 &<br>1899<br>1:10,560                                                                                                                                                                         | The earthworks structure is no longer marked in the<br>northern portion of the site. Construction of<br>industrial buildings in the southern portion of the site<br>noted as Brick and Tile Works.                                    | The Brick and Tile Works are no longer noted to the immediate north of the site. Construction of more railway lines to the immediate east of the site. A school is now noted approximately 50m west of the site.                                                                                                                                                                                                                                                                                                   |
| 1915<br>1:2,500                                                                                                                                                                                               | Construction of unnamed buildings in the western<br>portion of the site assumed to be residential in<br>nature. Construction of unmarked buildings in the<br>north western portion of the site.                                       | Construction of a Tramway Depot approximately 50m north of the site.                                                                                                                                                                                                                                                                                                                                                                                                                                               |
| 1923<br>1:10,560Construction of unnamed buildings across the<br>south western portion of the site, assumed to be<br>industrial in nature.                                                                     |                                                                                                                                                                                                                                       | Construction of Electricity Works to the immediate north of the site.                                                                                                                                                                                                                                                                                                                                                                                                                                              |
| 1938<br>1:10,560 &<br>1939<br>1:2,500                                                                                                                                                                         | Construction of industrial building in the northern<br>portion of the site. Construction of Water Cooler in<br>the centre of the site. The industrial buildings in the<br>southern portion of the site are now noted as a<br>Sawmill. | Demolition of row of houses approximately 180m south west of the site.                                                                                                                                                                                                                                                                                                                                                                                                                                             |
| 1951-1952<br>1:10,560 &<br>1954<br>1:10,000                                                                                                                                                                   | Construction of two Water Coolers on site.                                                                                                                                                                                            | The Tramway Depot is now marked as a Bus Depot.                                                                                                                                                                                                                                                                                                                                                                                                                                                                    |
| 1956<br>1:2,500 &<br>1956<br>1:1,250                                                                                                                                                                          | Water Coolers and Industrial Units are no longer marked on site.                                                                                                                                                                      | The industrial buildings to the immediate north of the site are no longer marked.                                                                                                                                                                                                                                                                                                                                                                                                                                  |
| 19681:10,000 &1971site.1:10,000                                                                                                                                                                               |                                                                                                                                                                                                                                       | Demolition of Engine Sheds approximately 100m east of the site.                                                                                                                                                                                                                                                                                                                                                                                                                                                    |
| 1974-1987<br>1:1,250 &<br>1977-1982<br>1:1,250                                                                                                                                                                | Demolition of Water Coolers and Industrial Units in the northern portion of the site.                                                                                                                                                 | No significant change.                                                                                                                                                                                                                                                                                                                                                                                                                                                                                             |
| 1982-1985<br>1:10,000 &<br>1982-1987<br>1:1,250                                                                                                                                                               | Construction of unmarked buildings assumed to be<br>industrial in nature. An electrical substation is<br>marked in the western portion of the site.                                                                                   | No significant change.                                                                                                                                                                                                                                                                                                                                                                                                                                                                                             |