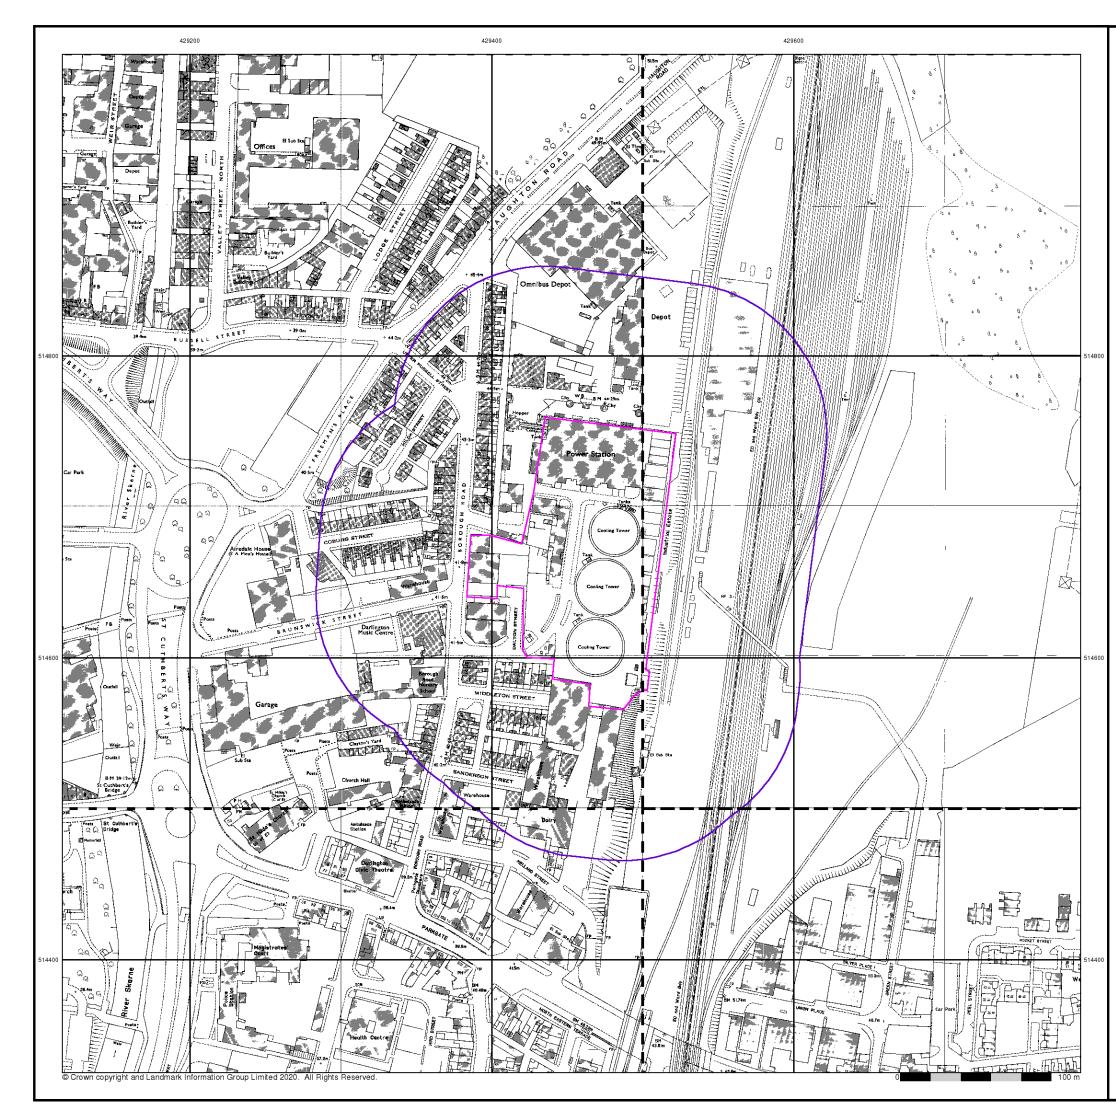

#### 3.1 General

The centre of the site is located at OS Grid Ref 429460, 514670 and covers an area of approximately 1.65Ha. The area is located at Unit 5 Steeplejack Way, Darlington, DL1 1TF.

The preliminary site inspection was undertaken on the 17<sup>th</sup> December 2020 and site photographs are presented in Appendix A.

#### 3.2 Site Description

The site is rectangular in shape and is wholly occupied by a warehouse-type building, constructed of block with metal cladding. Access into the building is via shutter doors and pedestrian doors on the western and eastern facades of the building. Access into the building was not undertaken during the walkover. The site is situated at a slightly higher elevation than the adjacent land.

The site is bounded by access roads to the west and east, and further industrial units to the north and south, all used as car garages/body shops. The site is enclosed within a fenced and gated industrial estate.