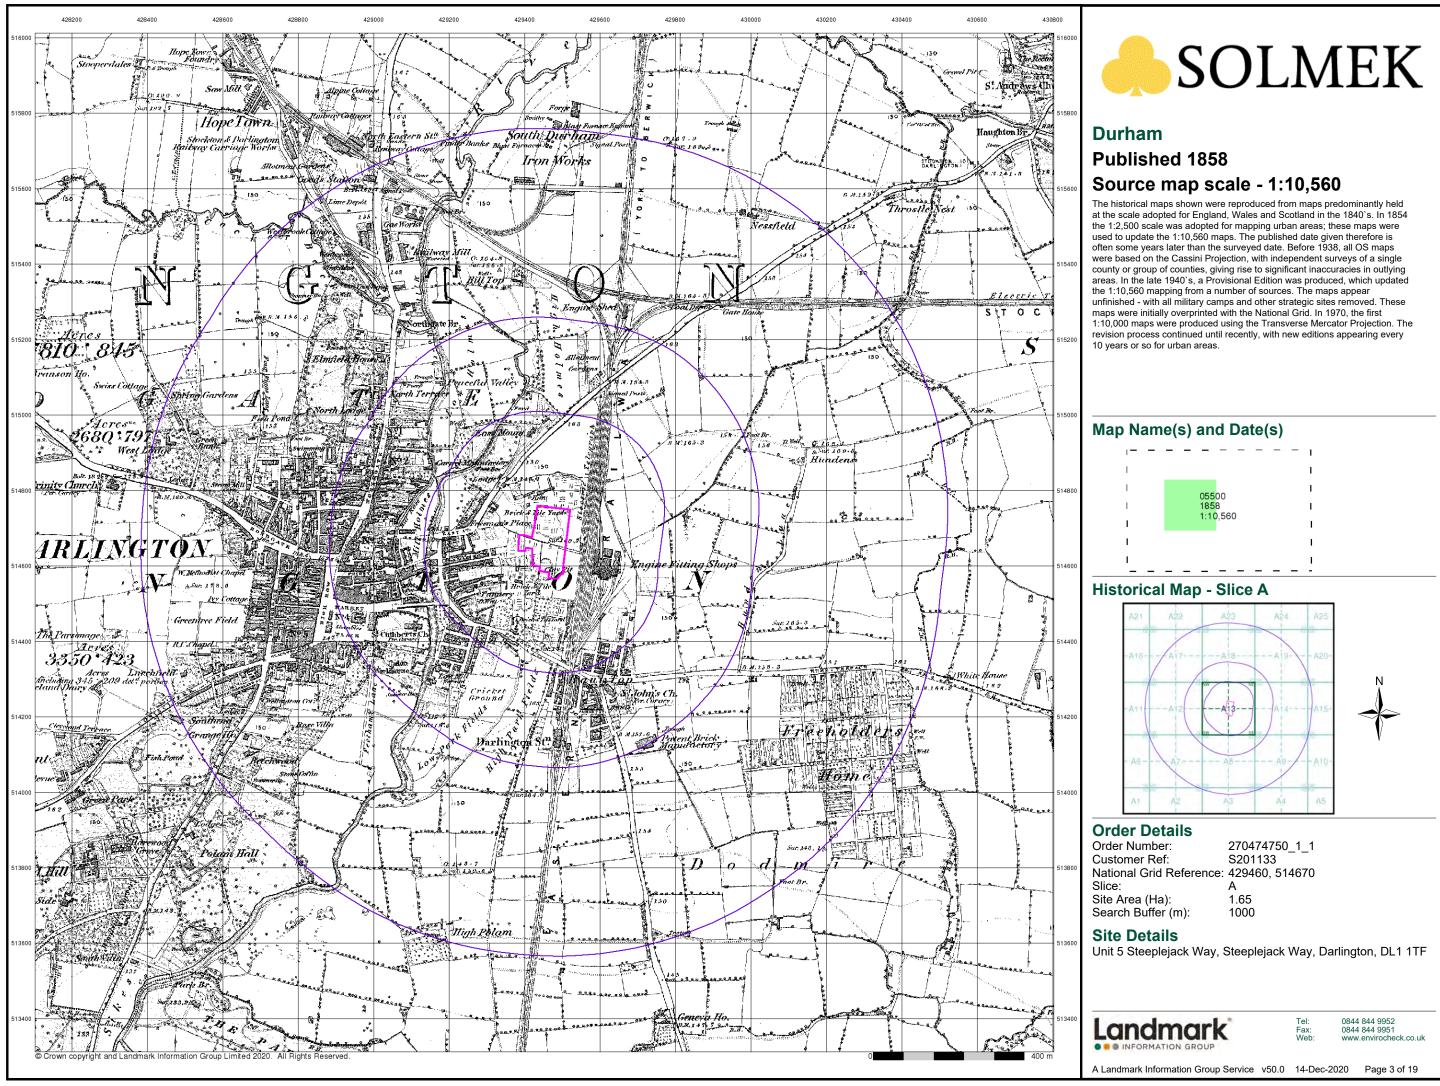

# **TABLE 1: SUMMARY OF SITE HISTORY**

| OS Map Edition                                                                                                                                                                                                | On-site Features                                                                                                                                                                                                                      | Off-site Features                                                                                                                                                                                                                                                                                                                                                                                                                                                                                                  |
|---------------------------------------------------------------------------------------------------------------------------------------------------------------------------------------------------------------|---------------------------------------------------------------------------------------------------------------------------------------------------------------------------------------------------------------------------------------|--------------------------------------------------------------------------------------------------------------------------------------------------------------------------------------------------------------------------------------------------------------------------------------------------------------------------------------------------------------------------------------------------------------------------------------------------------------------------------------------------------------------|
| <ul><li>1858</li><li>1:10,560</li><li>The site is predominantly industrial land, with a Clay Pit noted in the southern portion of the site, and brick and tile yards noted in the northern portion.</li></ul> |                                                                                                                                                                                                                                       | A railway is present approximately 40m east of the site.<br>Engine Fitting Shops are noted approximately 100m east<br>of the site. Residential properties are noted approximately<br>100m west of the site. The land to the immediate north of<br>the site is noted as a Brick and Tile Yard. The land to the<br>immediate south is also noted as a Brick and Tile Yard<br>along with its associated Clay Pit. The land beyond the<br>Engine fitting shops to the east is predominantly<br>agricultural in nature. |
| 1881-1884<br>1:2,500                                                                                                                                                                                          | An earthworks structure is now noted in the<br>northern portion of the site assumed to be a clay pit<br>associated with the Brick and Tile Yard to the<br>immediate north.                                                            | No significant change.                                                                                                                                                                                                                                                                                                                                                                                                                                                                                             |
| 1898<br>1:2,500 &<br>1899<br>1:10,560                                                                                                                                                                         | The earthworks structure is no longer marked in the<br>northern portion of the site. Construction of<br>industrial buildings in the southern portion of the site<br>noted as Brick and Tile Works.                                    | The Brick and Tile Works are no longer noted to the immediate north of the site. Construction of more railway lines to the immediate east of the site. A school is now noted approximately 50m west of the site.                                                                                                                                                                                                                                                                                                   |
| 1915<br>1:2,500                                                                                                                                                                                               | Construction of unnamed buildings in the western<br>portion of the site assumed to be residential in<br>nature. Construction of unmarked buildings in the<br>north western portion of the site.                                       | Construction of a Tramway Depot approximately 50m north of the site.                                                                                                                                                                                                                                                                                                                                                                                                                                               |
| 1923<br>1:10,560Construction of unnamed buildings across the<br>south western portion of the site, assumed to be<br>industrial in nature.                                                                     |                                                                                                                                                                                                                                       | Construction of Electricity Works to the immediate north of the site.                                                                                                                                                                                                                                                                                                                                                                                                                                              |
| 1938<br>1:10,560 &<br>1939<br>1:2,500                                                                                                                                                                         | Construction of industrial building in the northern<br>portion of the site. Construction of Water Cooler in<br>the centre of the site. The industrial buildings in the<br>southern portion of the site are now noted as a<br>Sawmill. | Demolition of row of houses approximately 180m south west of the site.                                                                                                                                                                                                                                                                                                                                                                                                                                             |
| 1951-1952<br>1:10,560 &<br>1954<br>1:10,000                                                                                                                                                                   | Construction of two Water Coolers on site.                                                                                                                                                                                            | The Tramway Depot is now marked as a Bus Depot.                                                                                                                                                                                                                                                                                                                                                                                                                                                                    |
| 1956<br>1:2,500 &<br>1956<br>1:1,250                                                                                                                                                                          | Water Coolers and Industrial Units are no longer marked on site.                                                                                                                                                                      | The industrial buildings to the immediate north of the site are no longer marked.                                                                                                                                                                                                                                                                                                                                                                                                                                  |
| 19681:10,000 &1971site.1:10,000                                                                                                                                                                               |                                                                                                                                                                                                                                       | Demolition of Engine Sheds approximately 100m east of the site.                                                                                                                                                                                                                                                                                                                                                                                                                                                    |
| 1974-1987<br>1:1,250 &<br>1977-1982<br>1:1,250                                                                                                                                                                | Demolition of Water Coolers and Industrial Units in the northern portion of the site.                                                                                                                                                 | No significant change.                                                                                                                                                                                                                                                                                                                                                                                                                                                                                             |
| 1982-1985<br>1:10,000 &<br>1982-1987<br>1:1,250                                                                                                                                                               | Construction of unmarked buildings assumed to be<br>industrial in nature. An electrical substation is<br>marked in the western portion of the site.                                                                                   | No significant change.                                                                                                                                                                                                                                                                                                                                                                                                                                                                                             |