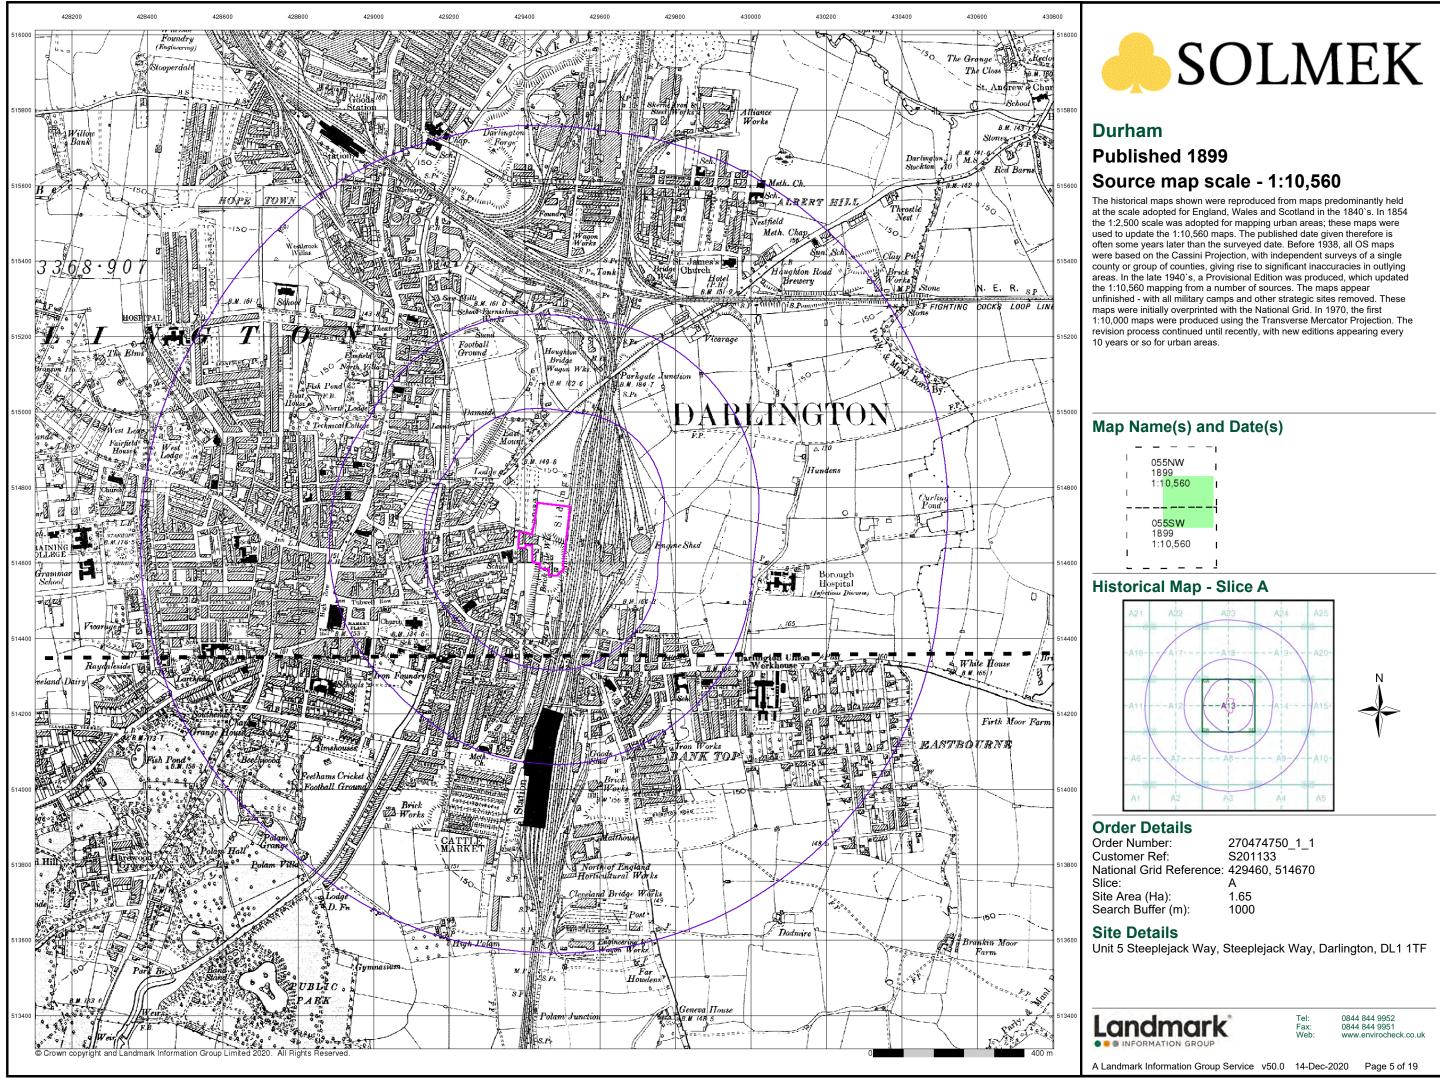

# 4.1 Map Descriptions

In order to determine the history of the site, previous editions of Historical Maps and Ordnance Survey Plans were inspected. The Historical Maps are presented in Appendix B.

Table 1 presents a summary of the history of the area which includes plots from 1858 to 2020. The summary focuses on the historical land uses and changes relevant to the site and the proposed end use. Measurements are taken from the nearest boundary of the site and all distances quoted are approximate.

# **TABLE 1: SUMMARY OF SITE HISTORY**

| OS Map Edition                                                                                                                                                                                                | On-site Features                                                                                                                                                                                                                      | Off-site Features                                                                                                                                                                                                                                                                                                                                                                                                                                                                                                  |
|---------------------------------------------------------------------------------------------------------------------------------------------------------------------------------------------------------------|---------------------------------------------------------------------------------------------------------------------------------------------------------------------------------------------------------------------------------------|--------------------------------------------------------------------------------------------------------------------------------------------------------------------------------------------------------------------------------------------------------------------------------------------------------------------------------------------------------------------------------------------------------------------------------------------------------------------------------------------------------------------|
| <ul><li>1858</li><li>1:10,560</li><li>The site is predominantly industrial land, with a Clay Pit noted in the southern portion of the site, and brick and tile yards noted in the northern portion.</li></ul> |                                                                                                                                                                                                                                       | A railway is present approximately 40m east of the site.<br>Engine Fitting Shops are noted approximately 100m east<br>of the site. Residential properties are noted approximately<br>100m west of the site. The land to the immediate north of<br>the site is noted as a Brick and Tile Yard. The land to the<br>immediate south is also noted as a Brick and Tile Yard<br>along with its associated Clay Pit. The land beyond the<br>Engine fitting shops to the east is predominantly<br>agricultural in nature. |
| 1881-1884<br>1:2,500                                                                                                                                                                                          | An earthworks structure is now noted in the<br>northern portion of the site assumed to be a clay pit<br>associated with the Brick and Tile Yard to the<br>immediate north.                                                            | No significant change.                                                                                                                                                                                                                                                                                                                                                                                                                                                                                             |
| 1898<br>1:2,500 &<br>1899<br>1:10,560                                                                                                                                                                         | The earthworks structure is no longer marked in the<br>northern portion of the site. Construction of<br>industrial buildings in the southern portion of the site<br>noted as Brick and Tile Works.                                    | The Brick and Tile Works are no longer noted to the immediate north of the site. Construction of more railway lines to the immediate east of the site. A school is now noted approximately 50m west of the site.                                                                                                                                                                                                                                                                                                   |
| 1915<br>1:2,500                                                                                                                                                                                               | Construction of unnamed buildings in the western<br>portion of the site assumed to be residential in<br>nature. Construction of unmarked buildings in the<br>north western portion of the site.                                       | Construction of a Tramway Depot approximately 50m north of the site.                                                                                                                                                                                                                                                                                                                                                                                                                                               |
| 1923<br>1:10,560Construction of unnamed buildings across the<br>south western portion of the site, assumed to be<br>industrial in nature.                                                                     |                                                                                                                                                                                                                                       | Construction of Electricity Works to the immediate north of the site.                                                                                                                                                                                                                                                                                                                                                                                                                                              |
| 1938<br>1:10,560 &<br>1939<br>1:2,500                                                                                                                                                                         | Construction of industrial building in the northern<br>portion of the site. Construction of Water Cooler in<br>the centre of the site. The industrial buildings in the<br>southern portion of the site are now noted as a<br>Sawmill. | Demolition of row of houses approximately 180m south west of the site.                                                                                                                                                                                                                                                                                                                                                                                                                                             |
| 1951-1952<br>1:10,560 &<br>1954<br>1:10,000                                                                                                                                                                   | Construction of two Water Coolers on site.                                                                                                                                                                                            | The Tramway Depot is now marked as a Bus Depot.                                                                                                                                                                                                                                                                                                                                                                                                                                                                    |
| 1956<br>1:2,500 &<br>1956<br>1:1,250                                                                                                                                                                          | Water Coolers and Industrial Units are no longer marked on site.                                                                                                                                                                      | The industrial buildings to the immediate north of the site are no longer marked.                                                                                                                                                                                                                                                                                                                                                                                                                                  |
| 19681:10,000 &1971site.1:10,000                                                                                                                                                                               |                                                                                                                                                                                                                                       | Demolition of Engine Sheds approximately 100m east of the site.                                                                                                                                                                                                                                                                                                                                                                                                                                                    |
| 1974-1987<br>1:1,250 &<br>1977-1982<br>1:1,250                                                                                                                                                                | Demolition of Water Coolers and Industrial Units in the northern portion of the site.                                                                                                                                                 | No significant change.                                                                                                                                                                                                                                                                                                                                                                                                                                                                                             |
| 1982-1985<br>1:10,000 &<br>1982-1987<br>1:1,250                                                                                                                                                               | Construction of unmarked buildings assumed to be<br>industrial in nature. An electrical substation is<br>marked in the western portion of the site.                                                                                   | No significant change.                                                                                                                                                                                                                                                                                                                                                                                                                                                                                             |