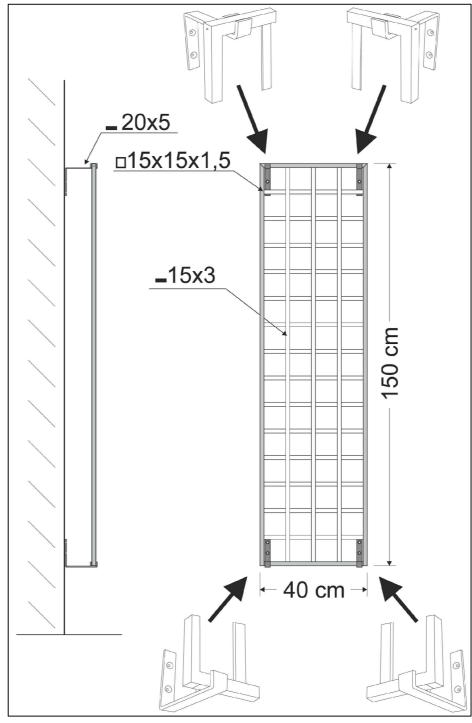

TRELLIS PANEL INSTALLATION DETAIL **TYPE R9-2** NTS @ A2

TRELLIS PANEL INSTALLATION DETAIL **TYPE R9-14** NTS @ A2

TRELLIS PANEL INSTALLATION DETAIL **TYPE R9-12** NTS @ A2

## TRELLIS PANEL WALL FIXINGS **M8 Easyfix Shield Anchors**

Rev Description

8no. required per trellis panel types R9-10, R9-12, R9-14.

6no. required per trellis panel type R9-2.

Drawing status updated - issued for listed building consent