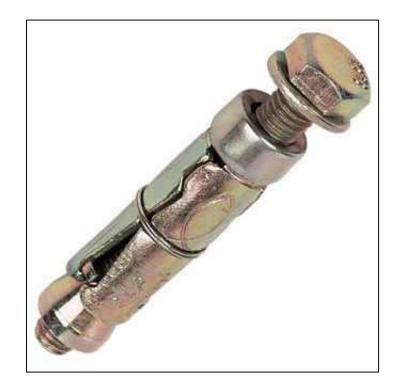

## TRELLIS PANEL WALL FIXINGS **M8 Easyfix Shield Anchors**

Rev Description

8no. required per trellis panel types R9-10, R9-12, R9-14.

6no. required per trellis panel type R9-2.

Drawing status updated - issued for listed building consent

Finish - Zinc Plated, yellow passivated.

nitial issue for comment/ approval.

By Chk Date NOTES - IF IN DOUBT, ASK All dimensions are in millimetres.

- 2. All levels are shown in metres Above
- Ordnance Datum (AOD).