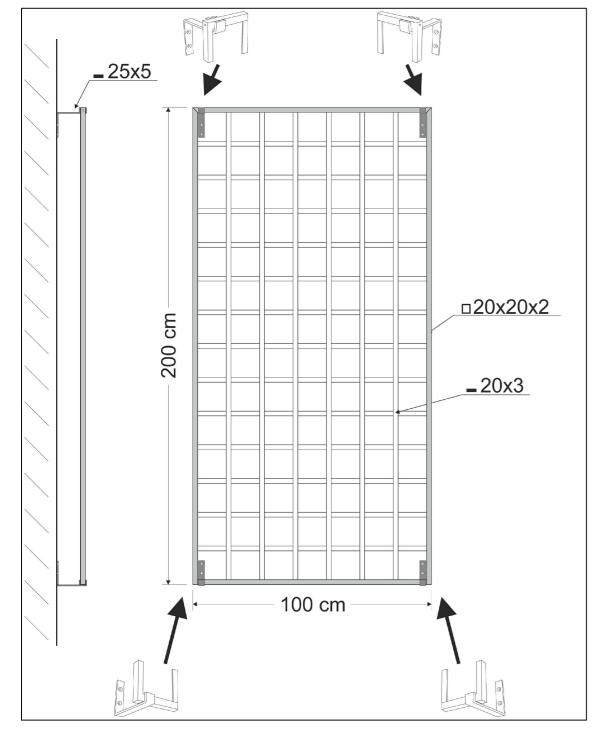

## TRELLIS PANEL INSTALLATION DETAIL **TYPE R9-10**

NTS @ A2

All trellis panels supplied by www.classicgardenelements.co.uk. Finish - galvanised and powder coated. Colour - black RAL 9005.

## TRELLIS PANEL WALL FIXINGS **M8 Easyfix Shield Anchors**

Rev Description

8no. required per trellis panel types R9-10, R9-12, R9-14.

6no. required per trellis panel type R9-2.

Drawing status updated - issued for listed building consent

Finish - Zinc Plated, yellow passivated.

nitial issue for comment/ approval.

By Chk Date NOTES - IF IN DOUBT, ASK All dimensions are in millimetres.

- 2. All levels are shown in metres Above
- Ordnance Datum (AOD).