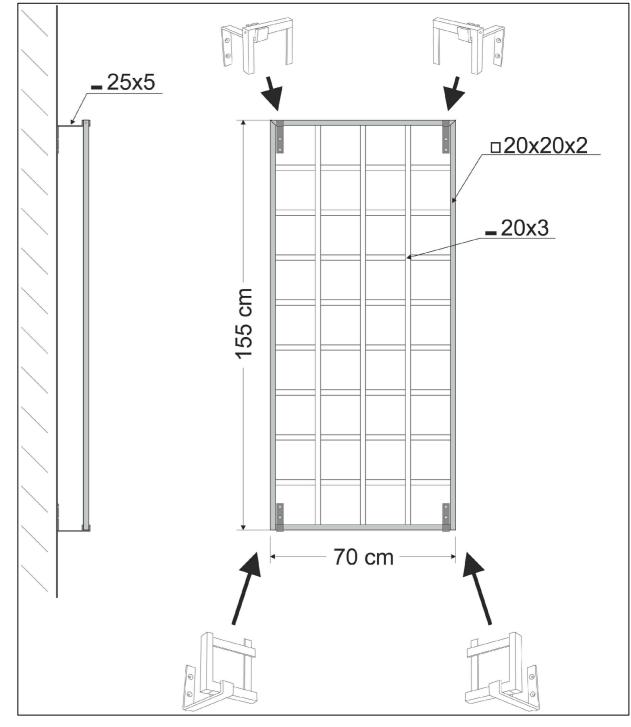

## TRELLIS PANEL INSTALLATION DETAIL **TYPE R9-10**

NTS @ A2

All trellis panels supplied by www.classicgardenelements.co.uk. Finish - galvanised and powder coated. Colour - black RAL 9005.

## TRELLIS PANEL WALL FIXINGS **M8 Easyfix Shield Anchors**

Rev Description

8no. required per trellis panel types R9-10, R9-12, R9-14.

6no. required per trellis panel type R9-2.

Drawing status updated - issued for listed building consent

Finish - Zinc Plated, yellow passivated.

nitial issue for comment/ approval.

By Chk Date NOTES - IF IN DOUBT, ASK All dimensions are in millimetres.

- 2. All levels are shown in metres Above
- Ordnance Datum (AOD).