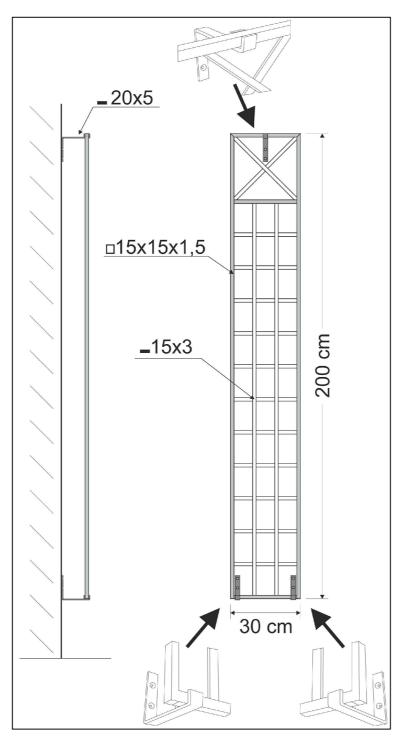

TRELLIS PANEL INSTALLATION DETAIL **TYPE R9-2** NTS @ A2

TRELLIS PANEL INSTALLATION DETAIL **TYPE R9-14** NTS @ A2

TRELLIS PANEL INSTALLATION DETAIL **TYPE R9-12** NTS @ A2

## TRELLIS PANEL WALL FIXINGS **M8 Easyfix Shield Anchors**

Rev Description

8no. required per trellis panel types R9-10, R9-12, R9-14.

6no. required per trellis panel type R9-2.

Drawing status updated - issued for listed building consent